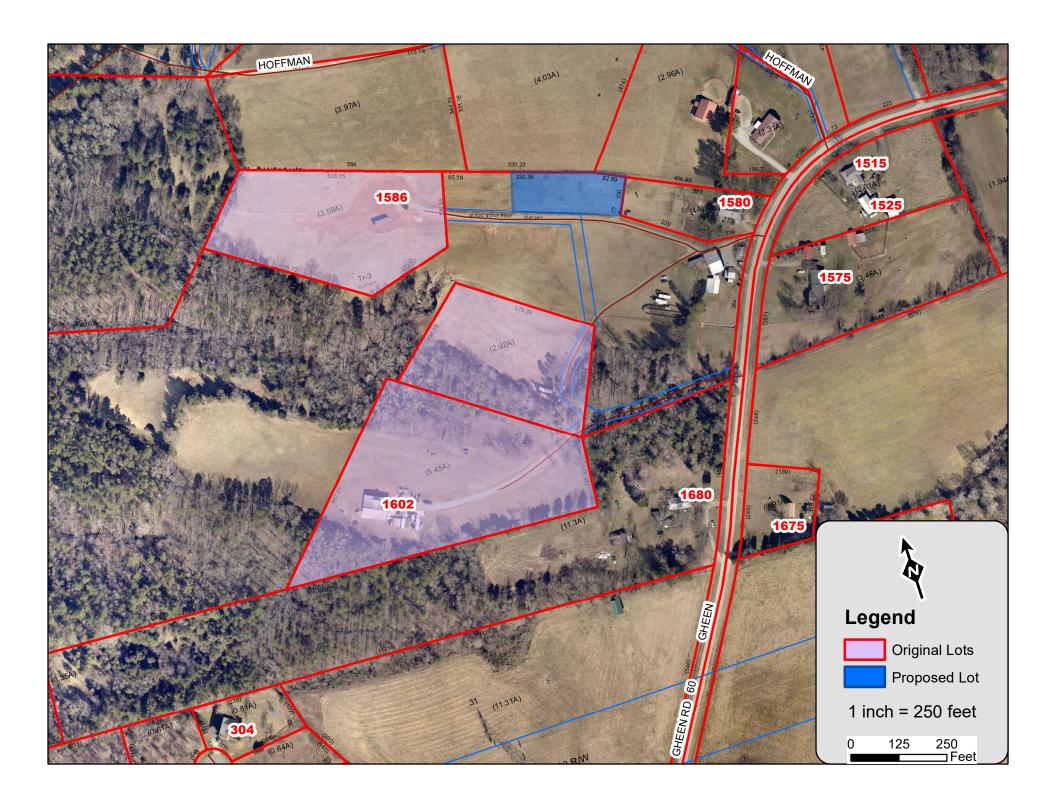

for our family farm.

Currently our land is owned by James Lynn Goodman (father), Jeramy Lee Goodman (son), and Jeffrey Jason Goodman (son). We would like to break off a ¾ acre lot for James Heath Goodman (son).

Included is a map labeling each family members' lot and the lot we would like to distribute to James Heath Goodman.

The Goodman family plans to continue to piece off land in the future to our immediate family as they become of age. At this time, we are only requesting the purchase and approval of the ¾ acre to James Heath Goodman to build a single family home as indicated on the map.

Thank you for your consideration.

James Lynn Goodman (owner / father) - Parcel #305-096

Jeramy Lee Goodman (owner / son) – Parcel #305-095

Jeffrey Jason Goodman (owner / son) - Parcel #305-094



## ROWAN COUNTY A COUNTY COMMITTED TO EXCELLENCE



130 West Innes Street - Salisbury, NC 28144 TELEPHONE: 704-216-8180 \* FAX: 704-216-8195

## **MEMO TO COMMISSIONERS:**

FROM: Shane Stewart DATE: February 8, 2023

**SUBJECT:** Consider Proposed Changes to Speedway Business Park Protective Covenants

Bowtie Properties LLC own three (3) lots in the Speedway Business Park, identified as Parcel IDs 401A-023, 025, & 031 along with an adjacent parcel to the north, identified as 401-019, which is not part of the park (see attached GIS map from applicant). Planning Staff met with the owners regarding their desire to recombine the eastern portion of 401-019 with the associated adjacent lot portions including the LGC Holdings LLC tract (401A-024) as noted on the map. The proposed reconfiguratio