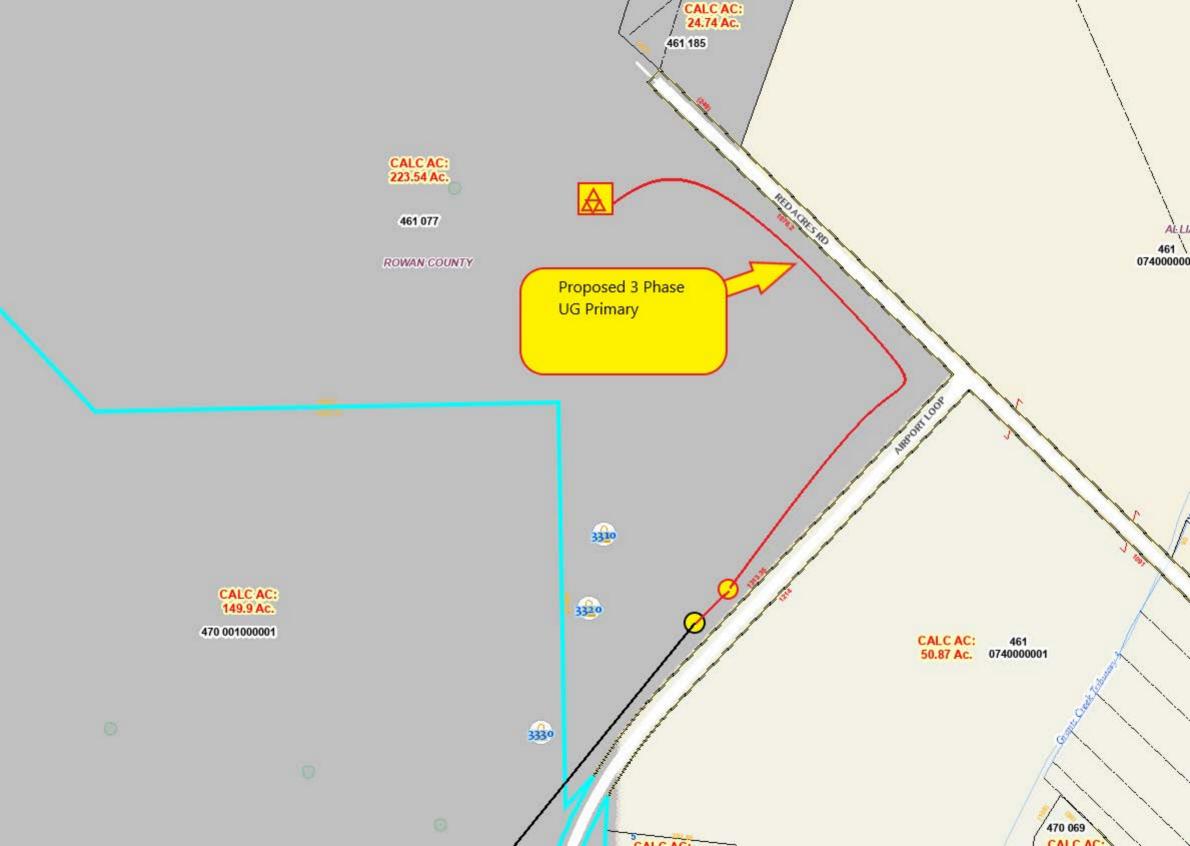

### **MEMO TO COMMISSIONERS:**

FROM: Valerie Steele, Airport & Transit Director

**DATE:** 2/6/2023

**SUBJECT:** Duke Energy Easement - Hangar Expansion Project

Duke Energy Easement - 3670 Airport Loop - WO# 48051383, 48051415, 48051441

Duke has sent the easement documents that will authorize Duke Energy Carolinas to install the facilities for the locations of the two new 15,000sqft hangars.

Reccomendation is to approve the easements for signature.

### **ATTACHMENTS:**

| Description                            | Upload Date | Type       |
|----------------------------------------|-------------|------------|
| Easement Form                          | 2/7/2023    | Cover Memo |
| Red Acres Rd                           | 2/6/2023    | Exhibit    |
| Airport Loop and Airport Road (1 of 2) | 2/6/2023    | Exhibit    |
| Airport Loop and Airport Road (2 of 2) | 2/6/2023    | Exhibit    |