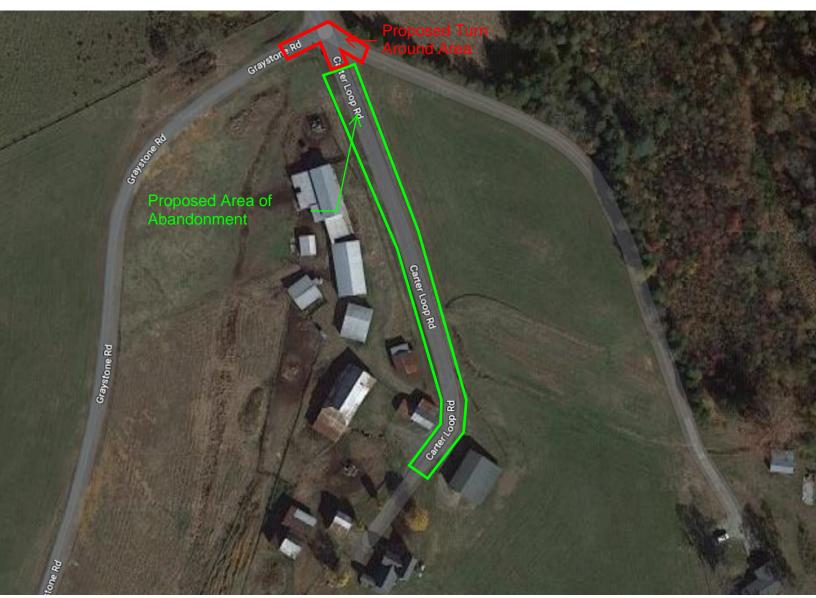

|                                          |
|                                                                                         |                                          |
|                                                                                         |                                          |
|                                                                                         |                                          |
|                                                                                         |                                          |

02-02-2023 1295 Carter Loop Rd. Rockwell, NC 28138 (Rowan County) Property of Brian M. Biggers NCDOT Abandonment Petition











Greg Edds, Chairman Jim Greene, Vice- Chairman Mike Caskey Judy Klusman Craig Pierce



Aaron Church, County Manager Sarah Pack, Clerk to the Board John W. Dees, II, County Attorney

#### **Rowan County Board of Commissioners**

130 West Innes Street • Salisbury, NC 28144 Telephone 704-216-8181 • Fax 704-216-8195

# RESOLUTION SUPPORTING THE ABANDONMENT OF A PORTION OF CARTER LOOP ROAD (SR 2565) FROM THE STATE MAINTAINED SECONDARY ROAD SYSTEM

**WHEREAS**, the Board of Commissioners of Rowan County, North Carolina, has received a petition requesting abandonment for the portion of a road on the accompanying map, further described as:

• The last 0.11 miles of SR 2565 – Carter Loop Road; and

**WHEREAS**, the Board of Commissioners of Rowan County, North Carolina, recognizes the Nort