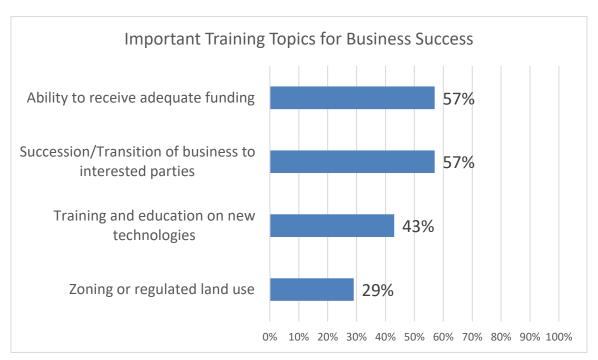

in Rowan County.

- All of those questioned said that youth education in the field of agriculture is of great importance, and continued support of these programs in secondary and post-secondary schools is essential to the future of agriculture.
- Eighty-six percent of those surveyed noted agri-tourism was a viable opportunity for agricultural expansion in Currituck County.
- Eighty-six percent of respondents believe that government funding should be used to promote agricultural development.

When asked what would provide additional assurance of success in their business, fifty-seven percent identified succession planning training and the need for adequate financing to maintain or expand their businesses. Forty-three percent have a need for training on new technology in farming. (Table 5)



Table 5. Source: Rowan County Agribusiness Survey 2022

Rowan County Agribusiness leaders also identified several challenges and threats for farms and forests:

 Threat from housing development, industrial expansion, and urbanization takes farmland out of production.

- Lack of qualified labor force.
- Lack of agricultural education among non-farm citizens and elected officials. Increasingly, the general public doesn't know where their food comes from, nor do they understand how food is produced.
- The cost of new agricultural technology, while necessary for efficiency, is squeezing profit margins for farmers.
- The lack of succession planning among farmers and land owners.

Rowan County Agribusiness leaders identified the following opportunities:

- More young people becoming involved i