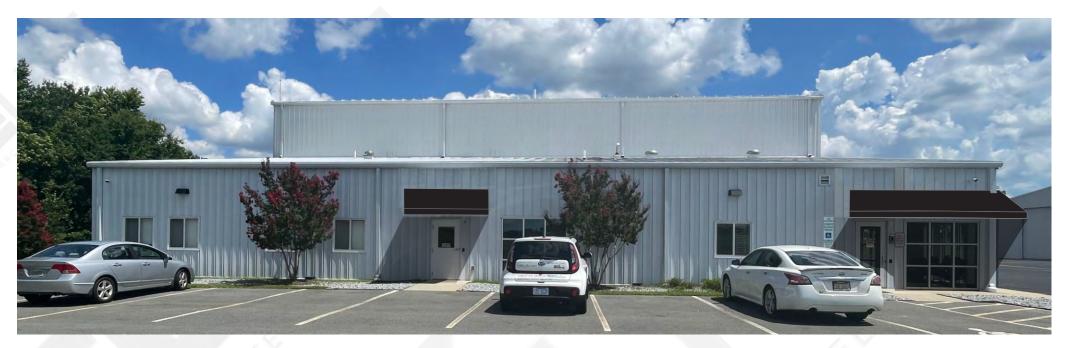

#### **MEMO TO COMMISSIONERS:**

FROM: Valerie Steele, Airport & Transit Director

**DATE:** 2/2/2023

**SUBJECT:** Retail Business Services Hangar Exterior Alternation Request

Retail Business Services (RBS) is requesting permission to make an alternation to the exterior of the corporate hangar they have a long term lease for. The request to to remove the block wall that extends out from the building and add two awnings about the enterance doors. The reason is there is concern as it is possible for an aircraft wing to hit it. As we add additional hangars the ramp area will become more congested and ensuring clearance for aircraft to get past each other between the hangars is essential.

The attachment details the request in option #1.

There are no costs to the County/Airport associated with this project.

The recommendation is to approve RBS to execute the project to remove the small block wall and install awnings.