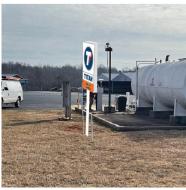

### **MEMO TO COMMISSIONERS:**

**FROM:** Valerie Steele, Airport & Transit Director

**DATE:** 2/2/2023

**SUBJECT:** Sign for Airport Fuel Farm

As part of the new fuel provider contract with Titan a sign is being provided to make the fuel farm and FBO easier for pilots to locate. The sign will be 10' 4" by 6'8". The overall height will be 20 feet.

Recommendation is to approve the sign, as proposed, for installation at the fuel farm.