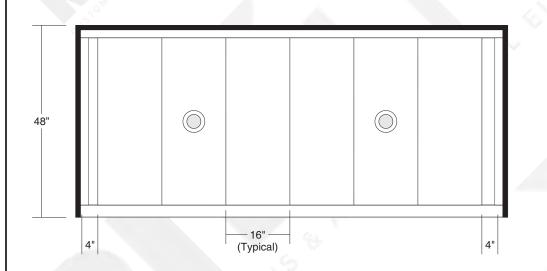

SCALE: 1/2" = 1' - 0"

• In Addition To Each Can Light Fixture, Each Can Light Fixture Will Need A Canopy Light Housing. Part #: ND4R20D

NDLED4RD-50N-S-W

High-end, new construction LED downlights in 4" make installation a breeze when you're framing out a space from the ground up or when you have access from the top of the ceiling..

**PROPOSED** 

AWNING SOFFIT REFLECTED CEILING VIEW (TYPICAL)