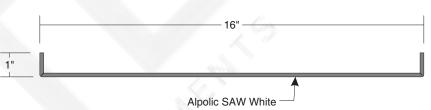

SCALE: 1/2" = 1' - 0"

• In Addition To Each Can Light Fixture, Each Can Light Fixture Will Need A Canopy Light Housing. Part #: ND4R20D

NDLED4RD-50N-S-W

High-end, new construction LED downlights in 4" make installation a breeze when you're framing out a space from the ground up or when you have access from the top of the ceiling..

**PROPOSED** 

AWNING SOFFIT REFLECTED CEILING VIEW (TYPICAL)