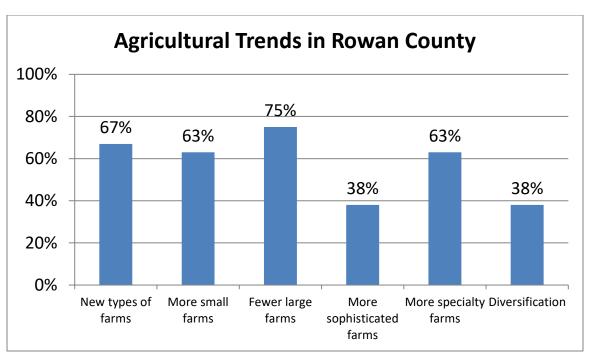

grow, agribusinesses (88%) will continue to seek ways to service non-farm residents, which will provide additional support for these agribusinesses.



Figure 8. Source: Rowan County Agribusiness Survey 2022

Agribusiness owners also noted trends in agricultural production that could have impacts on their operations including, but not limited to, an increase in the number of small farms, a change to new types of farms, shift to more sophisticated farm operations, fewer large farms, more specialty and direct market operations, and more farm diversification. These trends are being driven by population increase, desire for farm value-added products and change in farm technology. Seventy-five percent of agribusinesses interviewed indicated that they would modify business to adapt to trends.



Table 4. Source: Rowan County Agribusiness Survey 2022

Following is a list of challenges and opportunities expressed by the respondents that will have an effect on agriculture in the future.

- One hundred percent of agribusiness respondents identified farm transition and estate planning as a major issue in Rowan County. They also expressed the need for professional assistance and training in transition and estate planning.
- One hundred percent of agribusiness respondents indicated that agriculture and agribusiness should be promoted as a career opportunity.
- One hundred percent of agribusiness respondents noted the importance of education of Rowan County citizens on the impact of agriculture and agribusiness on the county's economic viability.
- Forty-three percent of agribusiness re