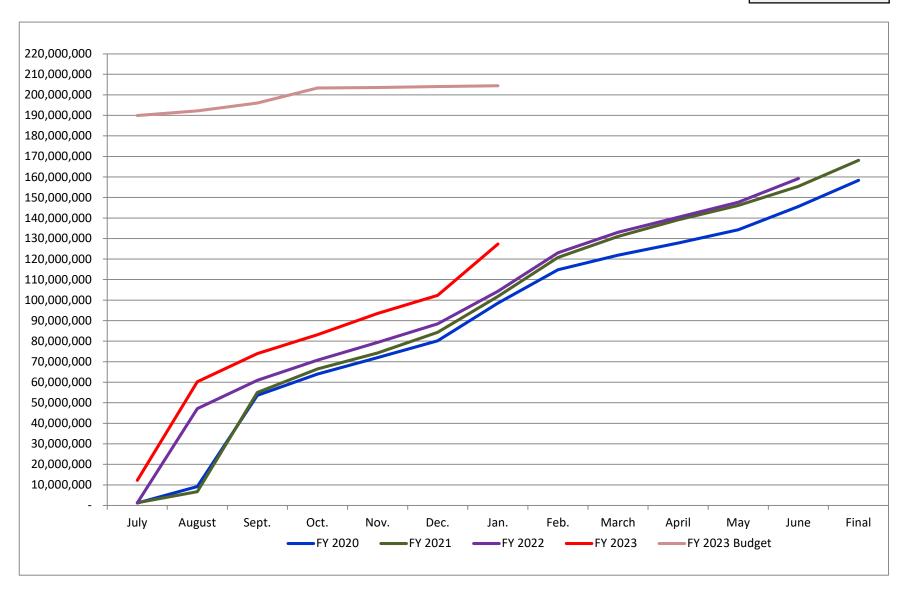

E



130 West Innes Street - Salisbury, NC 28144 TELEPHONE: 704-216-8180 \* FAX: 704-216-8195

#### **MEMO TO COMMISSIONERS:**

**FROM:** Anna Bumgarner, Finance Director

**DATE:** 02/20/23

**SUBJECT:** Financial Reports

Please see attached financial reports.

**ATTACHMENTS:** 

Description Upload Date Type

Financial Reports 2/10/2023 Backup Material

| January |    |            |  |  |
|---------|----|------------|--|--|
| 2023    | \$ | 91,812,245 |  |  |
| 2022    | \$ | 87,025,317 |  |  |
| 2021    | \$ | 85,526,614 |  |  |
| 2020    | \$ | 83,445,971 |  |  |



| January |    |             |  |  |
|---------|----|-------------|--|--|
| 2023    | \$ | 127,386,420 |  |  |
| 2022    | \$ | 104,236,401 |  |  |
| 2021    | \$ | 101,762,567 |  |  |
| 2020    | \$ | 98,498,079  |  |  |



| December |    |            |  |  |
|----------|----|------------|--|--|
| 2023     | \$ | 72,533,969 |  |  |
| 2022     | \$ | 70,358,458 |  |  |
| 2021     | \$ | 69,402,443 |  |  |
| 2020     | \$ | 70,028,660 |  |  |



| October |    |           |  |  |
|---------|----|-----------|--|--|
| 2023    | \$ | 3,264,766 |  |  |
| 2022    | \$ | 3,281,637 |  |  |
| 2021    | \$ | 2,354,241 |  |  |
| 2020    | \$ | 2,324,671 |  |  |



| October |    |            |  |  |
|---------|----|------------|--|--|
| 2023    | \$ | 13,356,945 |  |  |
| 2022    | \$ | 11,828,100 |  |  |
| 2021    | \$ | 10,306,532 |  |  |
| 2020    | \$ | 9,295,800  |  |  |



# ROWAN COUNTY A COUNTY COMMITTED TO EXCELLENCE



130 West Innes Street - Salisbury, NC 28144 TELEPHONE: 704-216-8180 \* FAX: 704-216-8195