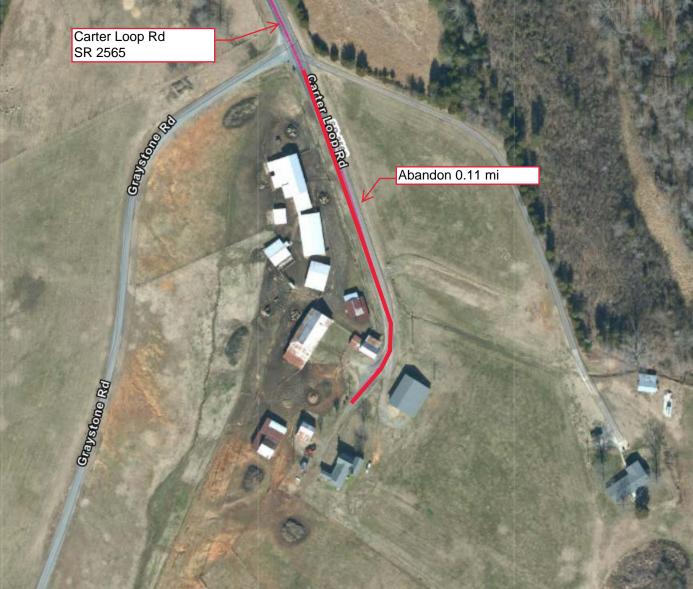

|                                          |
|                                                                                         |                                          |
|                                                                                         |                                          |
|                                                                                         |                                          |
|                                                                                         |                                          |

02-02-2023 1295 Carter Loop Rd. Rockwell, NC 28138 (Rowan County) Property of Brian M. Biggers NCDOT Abandonment Petition











Greg Edds, Chairman Jim Greene, Vice- Chairman Mike Caskey Judy Klusman Craig Pierce



Aaron Church, County Manager Sarah Pack, Clerk to the Board John W. Dees, II, County Attorney

#### **Rowan County Board of Commissioners**

130 West Innes Street • Salisbury, NC 28144 Telephone 704-216-8181 • Fax 704-216-8195

# RESOLUTION SUPPORTING THE ABANDONMENT OF A PORTION OF CARTER LOOP ROAD (SR 2565) FROM THE STATE MAINTAINED SECONDARY ROAD SYSTEM

**WHEREAS**, the Board of Commissioners of Rowan County, North Carolina, has received a petition requesting abandonment for the portion of a road on the accompanying map, further described as:

• The last 0.11 miles of SR 2565 – Carter Loop Road; and

**WHEREAS**, the Board of Commissioners of Rowan County, North Carolina, recognizes the North Caro