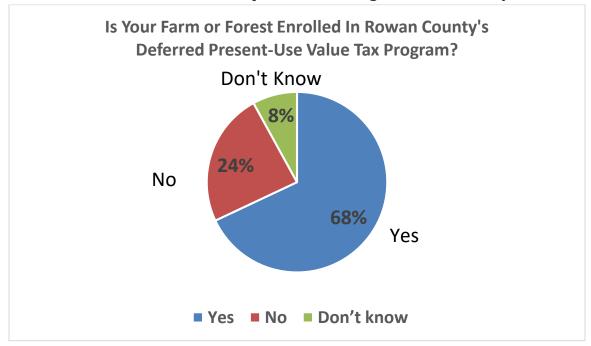

s of forestland and those operating legitimate farms a deferred tax program based upon their present use in agriculture, horticulture, or forest land. Sixty-eight percent of survey respondents answered that they were enrolled in the PUV program. Twenty-four percent are not enrolled in the PUV program. Eight percent answered that they did not know whether or not their farmland was enrolled. (Figure 5) These results indicate a definite need to educate all landowners on the benefits of the PUV

program. While an increased knowledge of this program could result in additional land enrolled in the program and, in turn, reduce tax revenues, the cost of community services for agricultural land versus residential land shows that the revenue outcome still provides a net gain to the county coffers.



Figure 5. Source: Rowan Producer Survey 2022

When Rowan County farmers were asked to identify taxes that were impediments to their profitability, 59 percent listed estate taxes, 57 percent listed county real property taxes and 56 percent cited county property taxes on buildings and equipment as significant burdens on family farms. (Table 2)



Table 2. Source: Rowan Producer Survey 2022

In 2017, the majority (99 percent) of forestland in Rowan County was privately owned. Forty percent of survey respondents have forest management plans, and sixty percent responded that they have no such plans. A forest management plan is a valuable tool for farmers and landowners to use this resource for greater sustainability and profitability. Management plans are required for forest landowners to enr