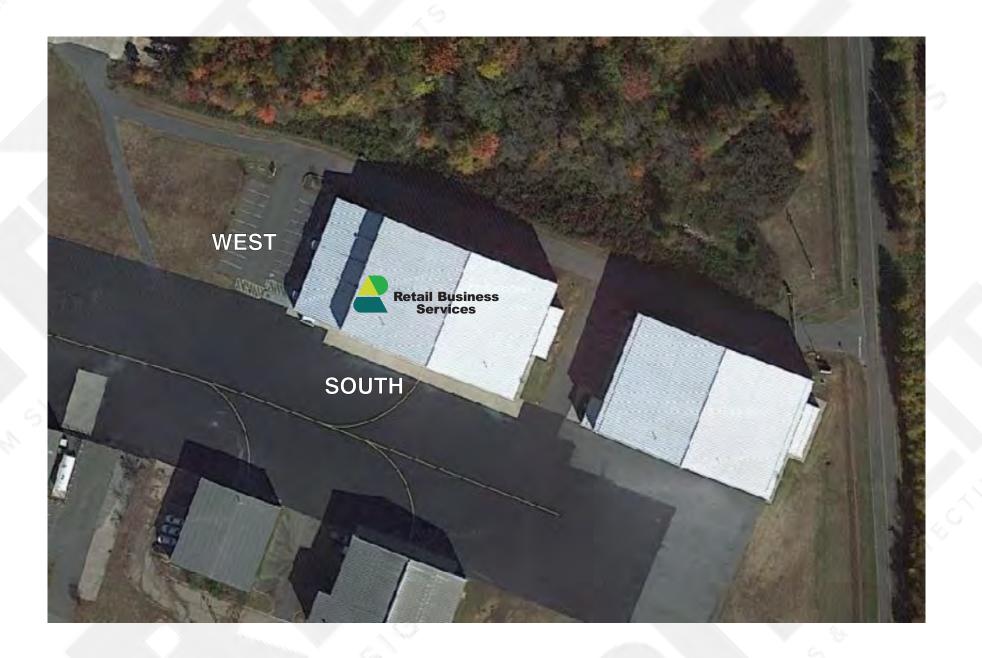

#### **MEMO TO COMMISSIONERS:**

FROM: Valerie Steele, Airport & Transit Director

**DATE:** 2/2/2023

**SUBJECT:** Retail Business Services Hangar Exterior Alternation Request

Retail Business Services (RBS) is requesting permission to make an alternation to the exterior of the corporate hangar they have a long term lease for. The request to to remove the block wall that extends out from the building and add two awnings about the enterance doors. The reason is there is concern as it is possible for an aircraft wing to hit it. As we add additional hangars the ramp area will become more congested and ensuring clearance for aircraft to get past each other between the hangars is essential.

The attachment details the request in option #1.

There are no costs to the County/Airport associated with this project.

The recommendation is to approve RBS to execute the project to remove the small block wall and install awnings.