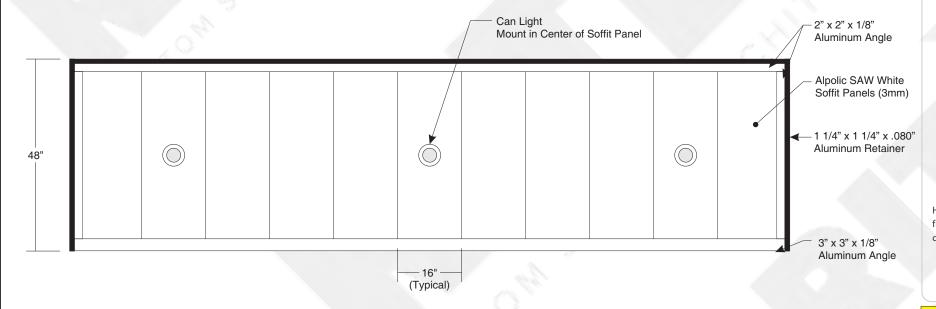

SCALE: 1/2" = 1' - 0"

• In Addition To Each Can Light Fixture, Each Can Light Fixture Will Need A Canopy Light Housing. Part #: ND4R20D

NDLED4RD-50N-S-W

High-end, new construction LED downlights in 4" make installation a breeze when you're framing out a space from the ground up or when you have access from the top of the ceiling..

**PROPOSED** 

AWNING SOFFIT REFLECTED CEILING VIEW (TYPICAL)