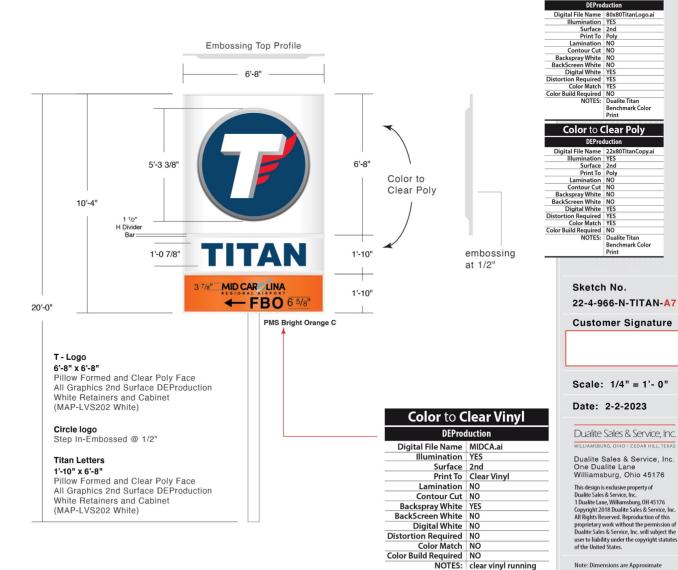

### **MEMO TO COMMISSIONERS:**

**FROM:** Valerie Steele, Airport & Transit Director

**DATE:** 2/2/2023

**SUBJECT:** Sign for Airport Fuel Farm

As part of the new fuel provider contract with Titan a sign is being provided to make the fuel farm and FBO easier for pilots to locate. The sign will be 10' 4" by 6'8". The overall height will be 20 feet.

Recommendation is to approve the sign, as proposed, for installation at the fuel farm.

### New 10'-4" x 6'-8" SIGN

### Mid-Carolina Regional Airport (RUQ) 3670 Airport Loop Salisbury, NC 28147

### TITAN **COLOR SPECS**

all the way to the

returns

Dualite

Color to Clear Poly