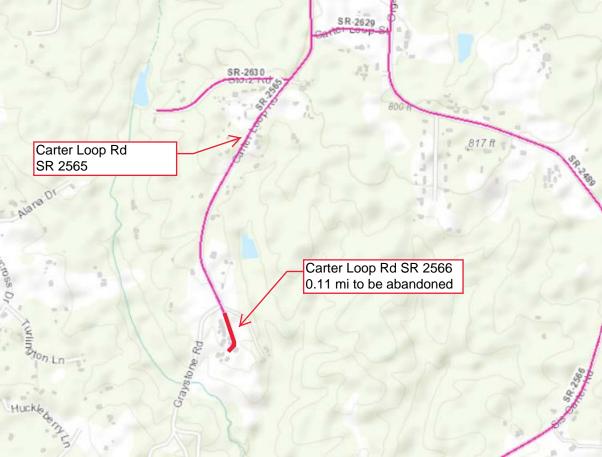

|                                          |
|                                                                                         |                                          |
|                                                                                         |                                          |
|                                                                                         |                                          |
|                                                                                         |                                          |

02-02-2023 1295 Carter Loop Rd. Rockwell, NC 28138 (Rowan County) Property of Brian M. Biggers NCDOT Abandonment Petition











Greg Edds, Chairman Jim Greene, Vice- Chairman Mike Caskey Judy Klusman Craig Pierce



Aaron Church, County Manager Sarah Pack, Clerk to the Board John W. Dees, II, County Attorney

#### **Rowan County Board of Commissioners**

130 West Innes Street • Salisbury, NC 28144 Telephone 704-216-8181 • Fax 704-216-8195

# RESOLUTION SUPPORTING THE ABANDONMENT OF A PORTION OF CARTER LOOP ROAD (SR 2565) FROM THE STATE MAINTAINED SECONDARY ROAD SYSTEM

**WHEREAS**, the Board of Commissioners of Rowan County, North Carolina, has received a petition requesting abandonment for the portion of a road on the accompanying map, further described as:

• The last 0.11 miles of SR 2565 – Carter Loop Road; and

**WHEREAS**, the Board of Commissioners of Rowan County, North Carolina, recognizes the North Ca