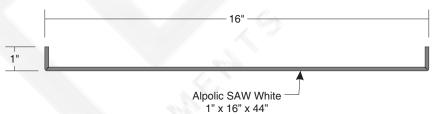

SCALE: 1/2" = 1' - 0"

• In Addition To Each Can Light Fixture, Each Can Light Fixture Will Need A Canopy Light Housing. Part #: ND4R20D

NDLED4RD-50N-S-W

High-end, new construction LED downlights in 4" make installation a breeze when you're framing out a space from the ground up or when you have access from the top of the ceiling..

**PROPOSED** 

AWNING SOFFIT REFLECTED CEILING VIEW (TYPICAL)