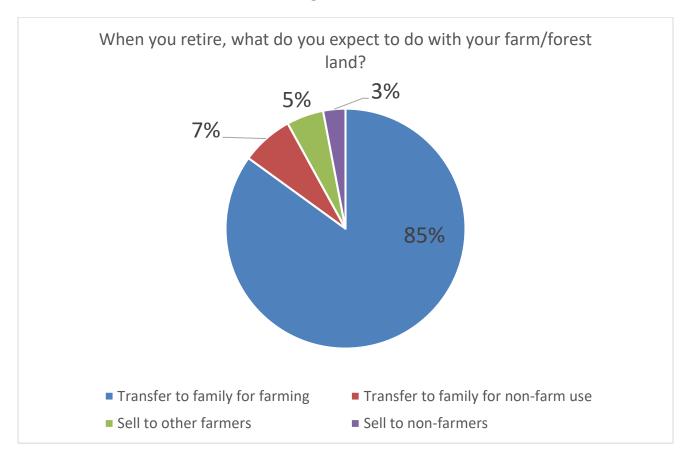

t critical issues expected to influence future farming operations as:

- 1. Production Input Costs
- 2. Competition for available land
- 3. Commodity prices
- 4. Residential housing expansion
- 5. Available labor
- 6. Land rental rates

Additional information from the farming community indicated that upon retirement, nearly 85 percent of farmers expected to transfer the farm to family members for continued operation as a family farm. However, 63

percent do not have a farm transition plan. This indicates a need to have training for some farm owners on developing effective farm transition plans. Family farms are the backbone of agriculture in North Carolina, educating farmers on how to pass their farms on to heirs or another generation of farmers is essential to the future of agriculture.



Figure 4. Source: Rowan Producer Survey 2022

Rowan County offers a deferred tax program beneficial to farmers and landowners designated as the Present Use Value Taxation program (PUV). This program offers owners of forestland and those operating legitimate farms a deferred tax program based upon their present use in agriculture, horticulture, or forest land. Sixty-eight percent of survey respondents answered that they were enrolled in the PUV program. Twenty-four percent are not enrolled in the PUV program. Eight percent answered that they did not know whether or not their farmland was enrolled. (Figure 5) These results indicate a definite need to educate all landowners on the benefits of the PUV

program. While an increased knowledge of this program could result in additional land enro