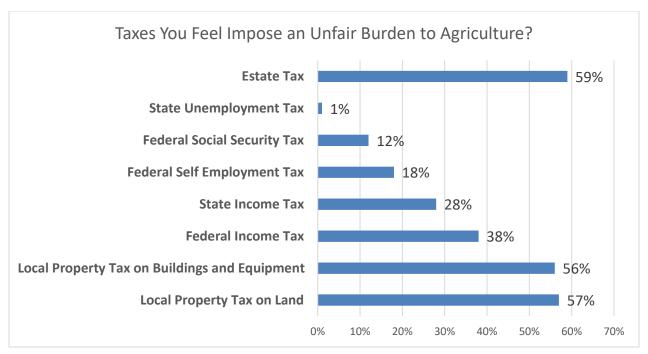

w whether or not their farmland was enrolled. (Figure 5) These results indicate a definite need to educate all landowners on the benefits of the PUV

program. While an increased knowledge of this program could result in additional land enrolled in the program and, in turn, reduce tax revenues, the cost of community services for agricultural land versus residential land shows that the revenue outcome still provides a net gain to the county coffers.



Figure 5. Source: Rowan Producer Survey 2022

When Rowan County farmers were asked to identify taxes that were impediments to their profitability, 59 percent listed estate taxes, 57 percent listed county real property taxes and 56 percent cited county property taxes on buildings and equipment as significant burdens on family farms. (Table 2)



Table 2. Source: Rowan Producer Survey 2022

In 2017, the majority (99 percent) of forestland in Rowan County was privately owned. Forty percent of survey respondents have forest management plans, and sixty percent responded that they have no such plans. A forest management plan is a valuable tool for farmers and landowners to use this resource for greater sustainability and profitability. Management plans are required for forest landowners to enroll properties in the county's Present Use Value program. The survey data indicates the need for the development of an educational program to inform and train landowners on the benefits of a formal forest management plan. Farmers surveyed expressed interest in training in the following areas:

- -Timber management
- -Development of a forest mana