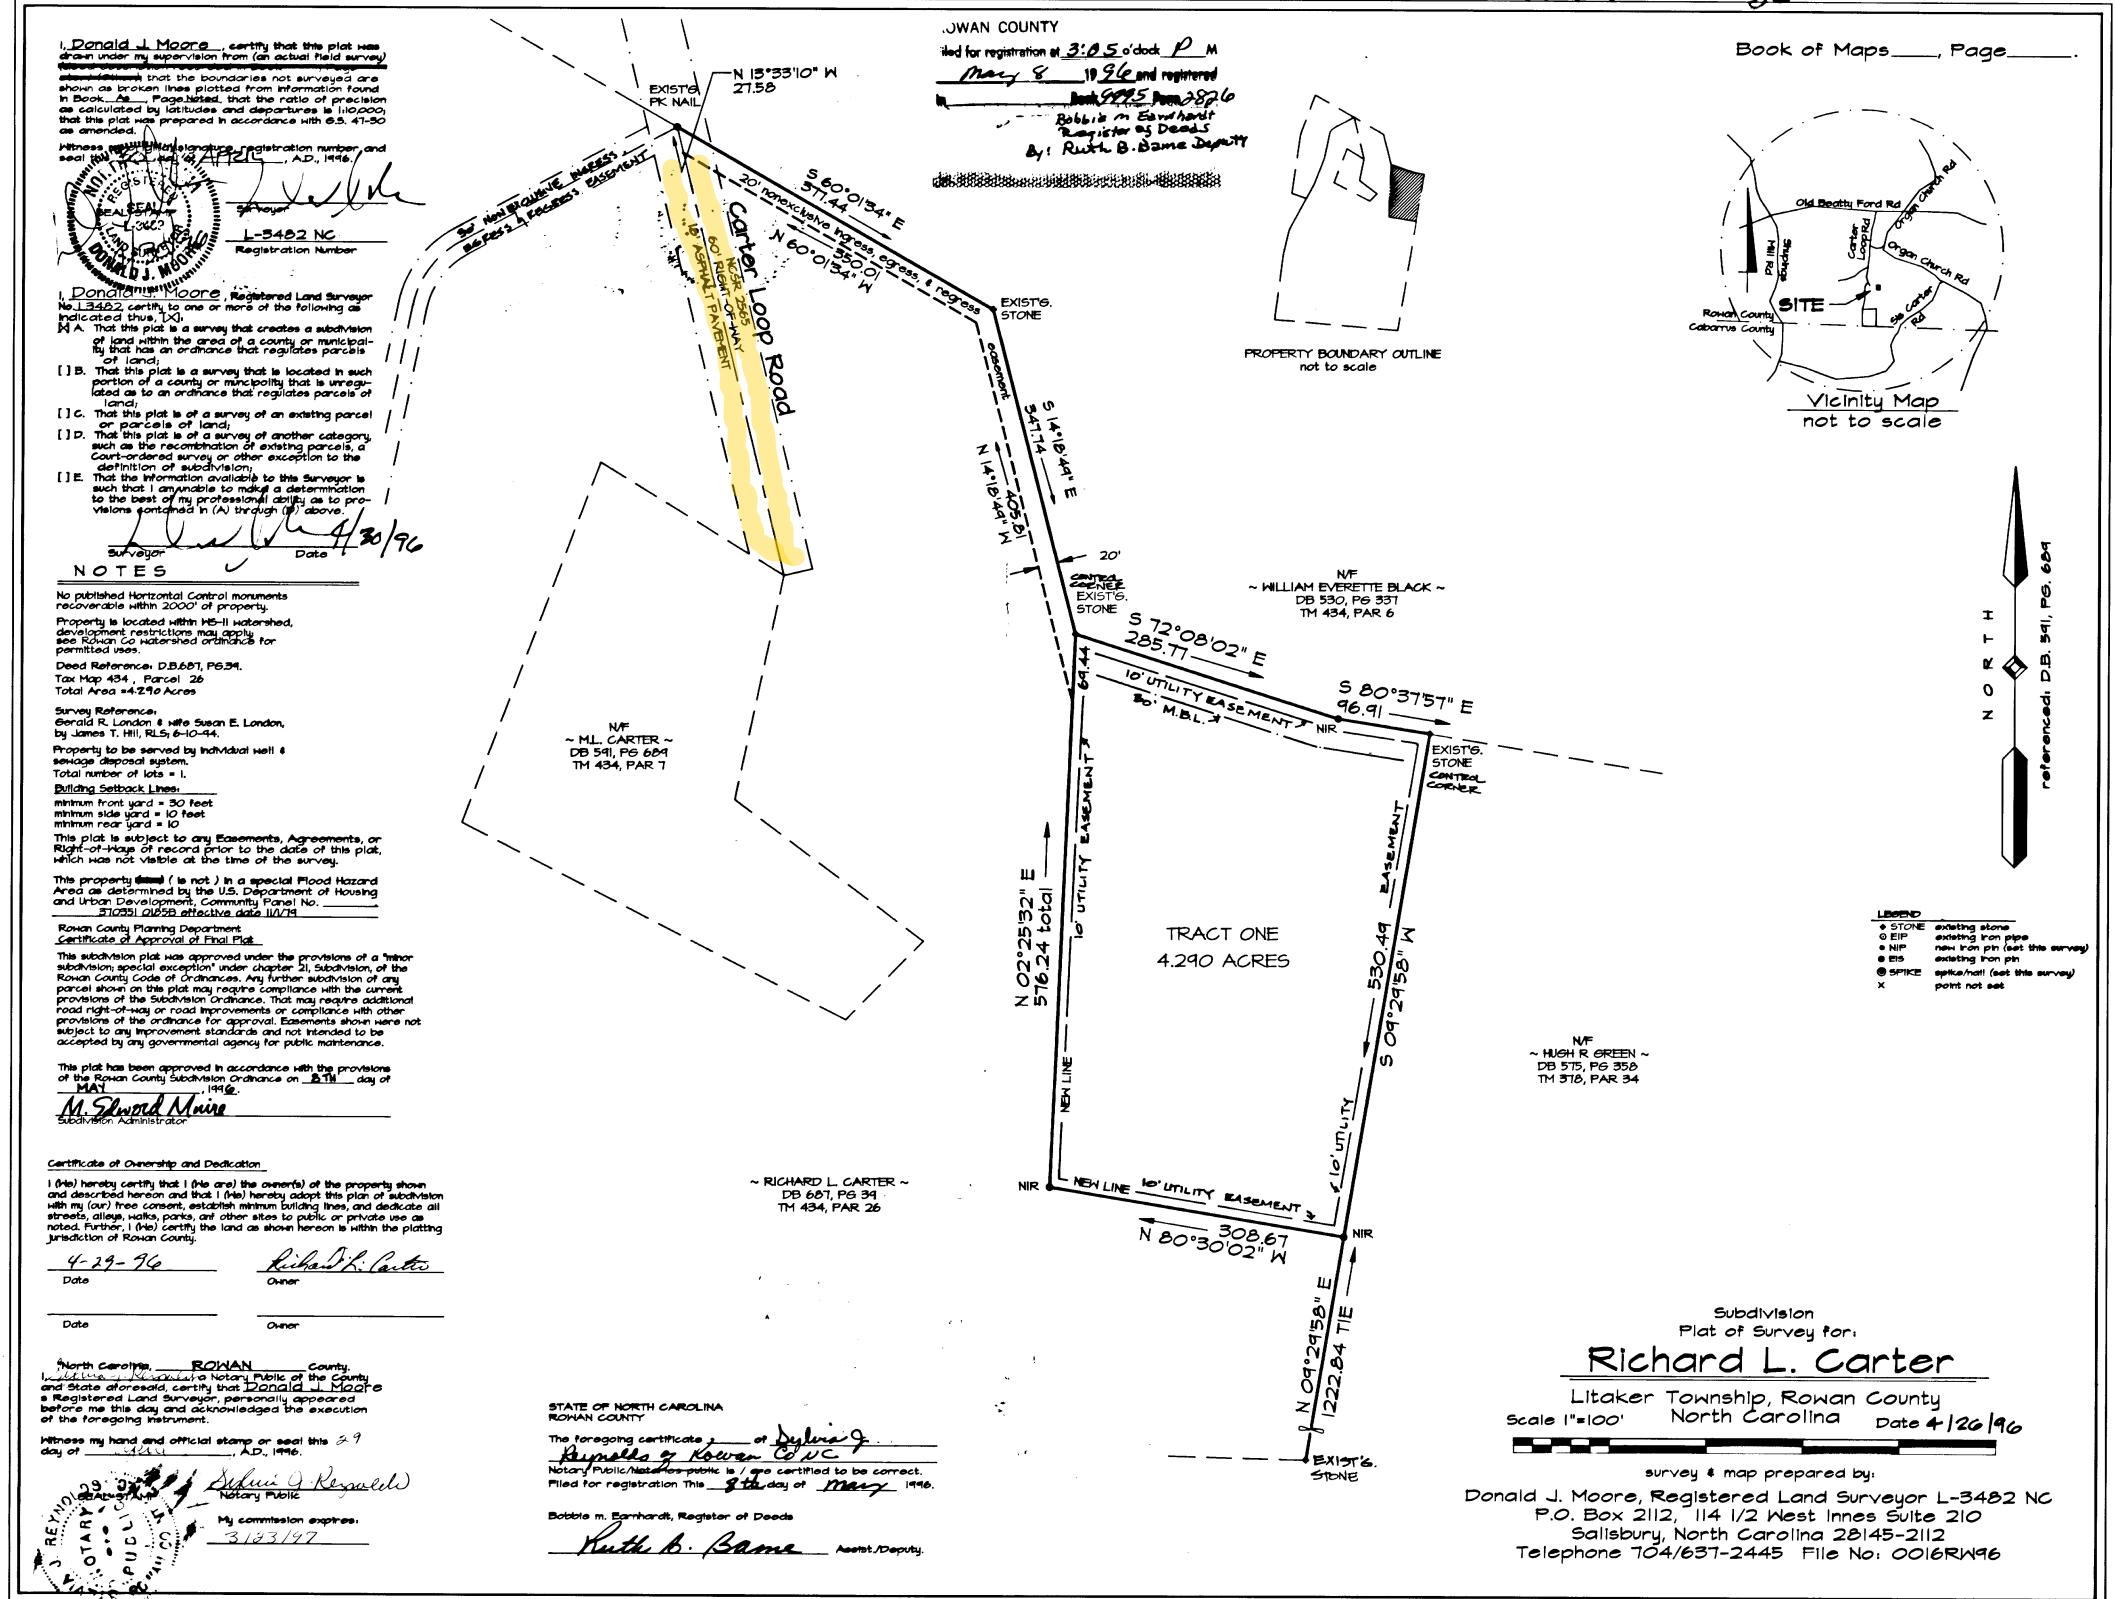

|                                          |
|                                                                                         |                                          |
|                                                                                         |                                          |
|                                                                                         |                                          |
|                                                                                         |                                          |

02-02-2023 1295 Carter Loop Rd. Rockwell, NC 28138 (Rowan County) Property of Brian M. Biggers NCDOT Abandonment Petition











Greg Edds, Chairman Jim Greene, Vice- Chairman Mike Caskey Judy Klusman Craig Pierce



Aaron Church, County Manager Sarah Pack, Clerk to the Board John W. Dees, II, County Attorney

#### **Rowan County Board of Commissioners**

130 West Innes Street • Salisbury, NC 28144 Telephone 704-216-8181 • Fax 704-216-8195

# RESOLUTION SUPPORTING THE ABANDONMENT OF A PORTION OF CARTER LOOP ROAD (SR 2565) FROM THE STATE MAINTAINED SECONDARY ROAD SYSTEM

**WHEREAS**, the Board of Commissioners of Rowan County, North Carolina, has received a petition requesting abandonment for the portion of a road on the accompanying map, further described as:

• The last 0.11 miles of SR 2565 – Carter Loop Road; and

**WHEREAS**, the Board of Commissioners of Rowan County, North Carolina, recognizes the North