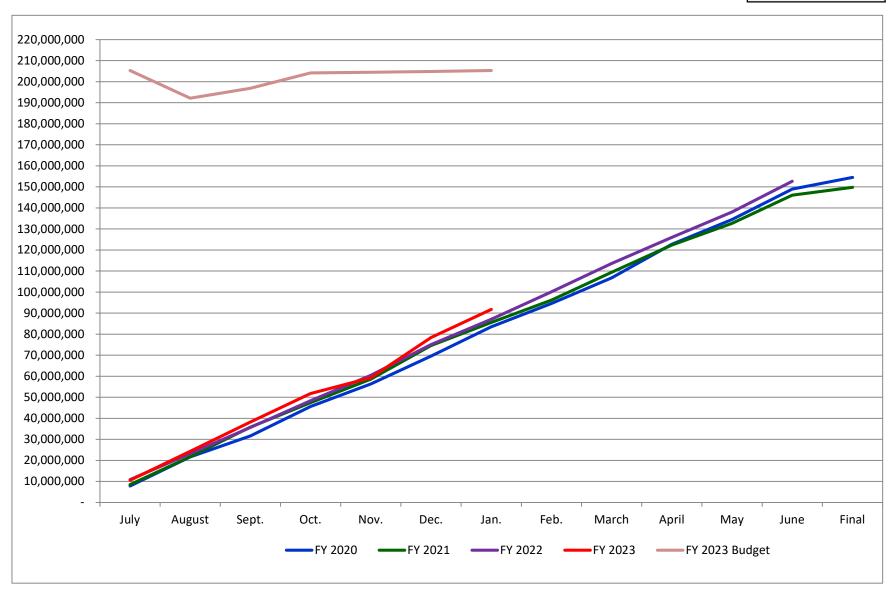

|
| Total Cost              |                 | \$ 65,304.00 | \$ -                                    | \$               | \$ 65,320.00                  |

# ROWAN COUNTY A COUNTY COMMITTED TO EXCELLENCE



130 West Innes Street - Salisbury, NC 28144 TELEPHONE: 704-216-8180 \* FAX: 704-216-8195

#### **MEMO TO COMMISSIONERS:**

**FROM:** Anna Bumgarner, Finance Director

**DATE:** 02/20/23

**SUBJECT:** Financial Reports

Please see attached financial reports.

**ATTACHMENTS:** 

Description Upload Date Type

Financial Reports 2/10/2023 Backup Material

| January |    |            |  |  |
|---------|----|------------|--|--|
| 2023    | \$ | 91,812,245 |  |  |
| 2022    | \$ | 87,025,317 |  |  |
| 2021    | \$ | 85,526,614 |  |  |
| 2020    | \$ | 83,445,971 |  |  |



| January |    |             |  |  |
|---------|----|-------------|--|--|
| 2023    | \$ | 127,386,420 |  |  |
| 2022    | \$ | 104,236,401 |  |  |
| 2021    | \$ | 101,762,567 |  |  |
| 2020    | \$ | 98,498,079  |  |  |



| December |    |            |  |  |
|----------|----|------------|--|--|
| 2023     | \$ | 72,533,969 |  |  |
| 2022     | \$ | 70,358,458 |  |  |
| 2021     | \$ | 69,402,443 |  |  |
| 2020     | \$ | 70,028,660 |  |  |



| October |    |           |  |  |
|---------|----|-----------|--|--|
| 2023    | \$ | 3,264,766 |  |  |
| 2022    | \$ | 3,281,637 |  |  |
| 2021    | \$ | 2,354,241 |  |  |
| 2020    | \$ | 2,324,671 |  |  |



| October |    |            |  |  |
|---------|----|------------|--|--|
| 2023    | \$ | 13,356,945 |  |  |
| 2022    | \$ | 11,828,100