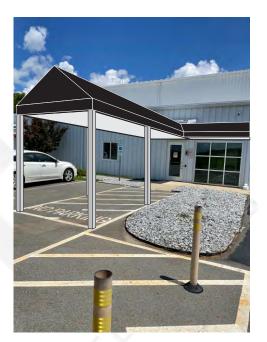

#### **MEMO TO COMMISSIONERS:**

FROM: Valerie Steele, Airport & Transit Director

**DATE:** 2/2/2023

**SUBJECT:** Retail Business Services Hangar Exterior Alternation Request

Retail Business Services (RBS) is requesting permission to make an alternation to the exterior of the corporate hangar they have a long term lease for. The request to to remove the block wall that extends out from the building and add two awnings about the enterance doors. The reason is there is concern as it is possible for an aircraft wing to hit it. As we add additional hangars the ramp area will become more congested and ensuring clearance for aircraft to get past each other between the hangars is essential.

The attachment details the request in option #1.

There are no costs to the County/Airport associated with this project.

The recommendation is to approve RBS to execute the project to remove the small block wall and install awnings.