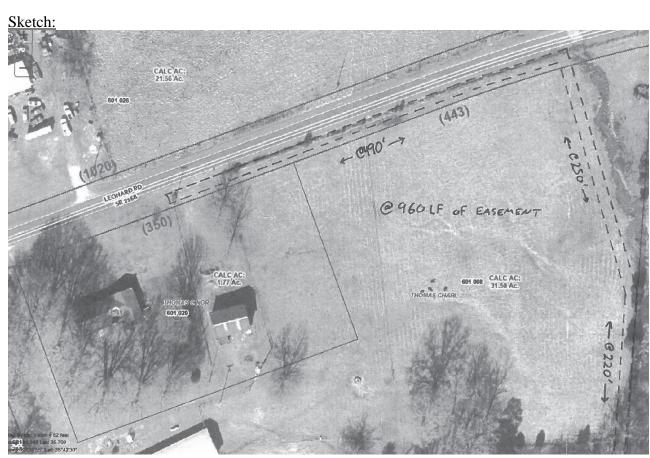

mark locations of easement directional change.
- 2) Prepare a record plat for a 25' wide easement for the above described location. See attached documents for design details.
- 3) After Plat is recorded, stake centerline of Drain Line (DL) extension every 50' and at directional changes for the intended purposes of constructing the DL extension.

Sincerely,

Josh Canup, CPESC Environmental Compliance Specialist

Enclosure: Sketch document of intended easement and DL path



### Narrative:

Easement begins at the flush point box on Leonard Rd., running along Leonard Rd. till within 15' of the culvert outflow and then turns, following next to the natural swale in the pasture and to the property line of PIN 601 025, following the property line and terminating at intersection of PIN 601 007.



\*Sketch oriented N-S.

### **NORTH CAROLINA**

### **ROWAN COUNTY**

### RIGHT OF ENTRY AGREEMENT

| THIS AGREEMENT is made this _                | _ day of         |                   | by and between   | Linda  |
|----------------------------------------------|------------------|-------------------|------------------|--------|
| Snider Thomas (herein referred to as the "OW | VNER"), whose    | e mailing addre   | ss is 1735 Leona | rd Rd, |
| Salisbury, North Carolina 28146 and Row      | an County, a     | body politic      | (herein referred | to as  |
| "COUNTY"), whose mailing address is 130 W    | Vest Innes Stree | et, Salisbury, NO | C 28144.         |        |

#### WITNESSETH:

WHEREAS, Owner has properties in the 1700 block of Leonard Rd, more specifically identified as Rowa