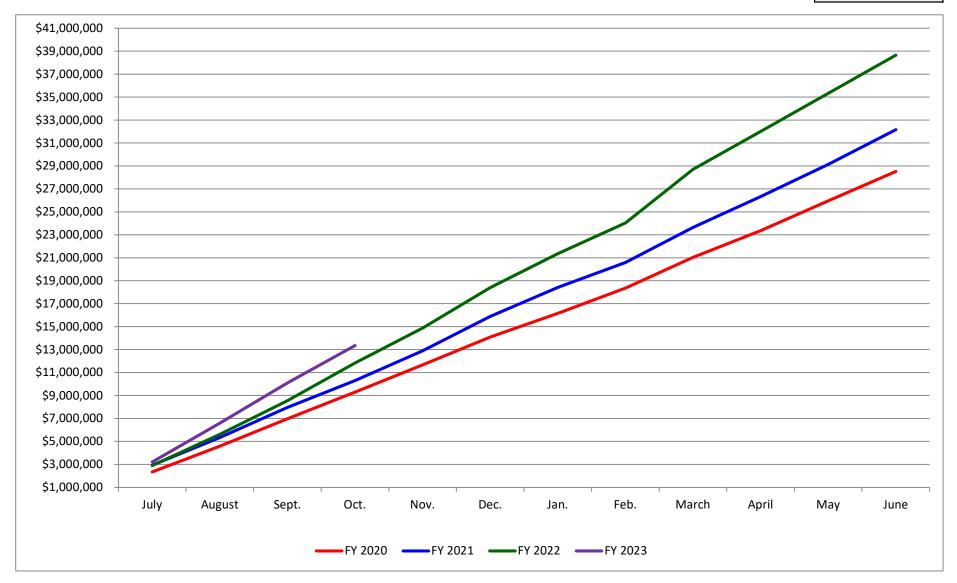

| \$ | 127,386,420 |  |  |
| 2022    | \$ | 104,236,401 |  |  |
| 2021    | \$ | 101,762,567 |  |  |
| 2020    | \$ | 98,498,079  |  |  |



| December |    |            |  |  |
|----------|----|------------|--|--|
| 2023     | \$ | 72,533,969 |  |  |
| 2022     | \$ | 70,358,458 |  |  |
| 2021     | \$ | 69,402,443 |  |  |
| 2020     | \$ | 70,028,660 |  |  |



| October |    |           |  |  |
|---------|----|-----------|--|--|
| 2023    | \$ | 3,264,766 |  |  |
| 2022    | \$ | 3,281,637 |  |  |
| 2021    | \$ | 2,354,241 |  |  |
| 2020    | \$ | 2,324,671 |  |  |



| October |    |            |  |  |
|---------|----|------------|--|--|
| 2023    | \$ | 13,356,945 |  |  |
| 2022    | \$ | 11,828,100 |  |  |
| 2021    | \$ | 10,306,532 |  |  |
| 2020    | \$ | 9,295,800  |  |  |



# ROWAN COUNTY A COUNTY COMMITTED TO EXCELLENCE



130 West Innes Street - Salisbury, NC 28144 TELEPHONE: 704-216-8180 \* FAX: 704-216-8195

#### **MEMO TO COMMISSIONERS:**

**FROM:** Sarah Pack, Clerk to the Board

**DATE:** 2/20/23

**SUBJECT:** Closed Session

The Board is asked to convene in Closed Session pursuant to NCGS 143-318.11(a)(1) to consider approval of the minutes of the Closed Session held on February 6, 2023, as described by NCGS 143-318.10(e) providing that minutes or an account of a closed session may be withheld from public inspection so long as public inspection would frustrate the purpose of a closed session, and pursuant to NCGS 143-318.11(a)(1) to prevent the disclosure of information that is privileged or confidential pursuant to the law of this State or of the U