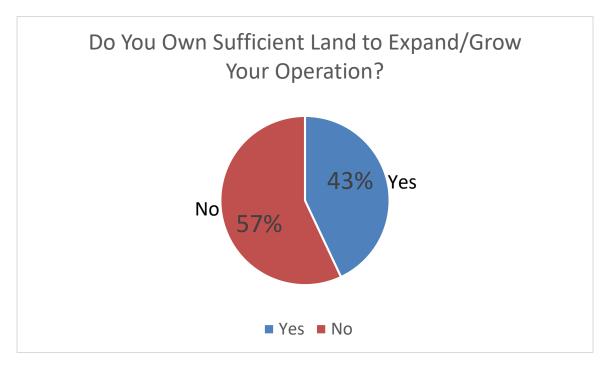

vided 25-49% of their total income, 8 percent indicated that farming provided 50-74% of their total income, and 16% percent of the responding farmers indicated that their operations provided the majority of their household income.

Of the farmers responding, 48 percent did not expand operations during the last five years. Of those who wanted to expand but did not, listed the following reasons:

- Satisfied with current size
- Age of owner/operator
- Low profit margin
- High cost of equipment
- Lack of available land to purchase

#### - Lack of available labor

Notably, 57 percent of farmers surveyed stated that they did not own sufficient property to expand or diversify their operation. This indicates the importance of and need for leasable land for operational expansion in Rowan County.



Figure 3. Source: Rowan Producer Survey 2022

Farmers who participated in the surveys identified the most critical issues expected to influence future farming operations as:

- 1. Production Input Costs
- 2. Competition for available land
- 3. Commodity prices
- 4. Residential housing expansion
- 5. Available labor
- 6. Land rental rates

Additional information from the farming community indicated that upon retirement, nearly 85 percent of farmers expected to transfer the farm to family members for continued operation as a family farm. However, 63

percent do not have a farm transition plan. This indicates a need to have training for some farm owners on developing effective farm transition plans. Family farms are the backbone of agriculture in North Carolina, educating farmers on how to