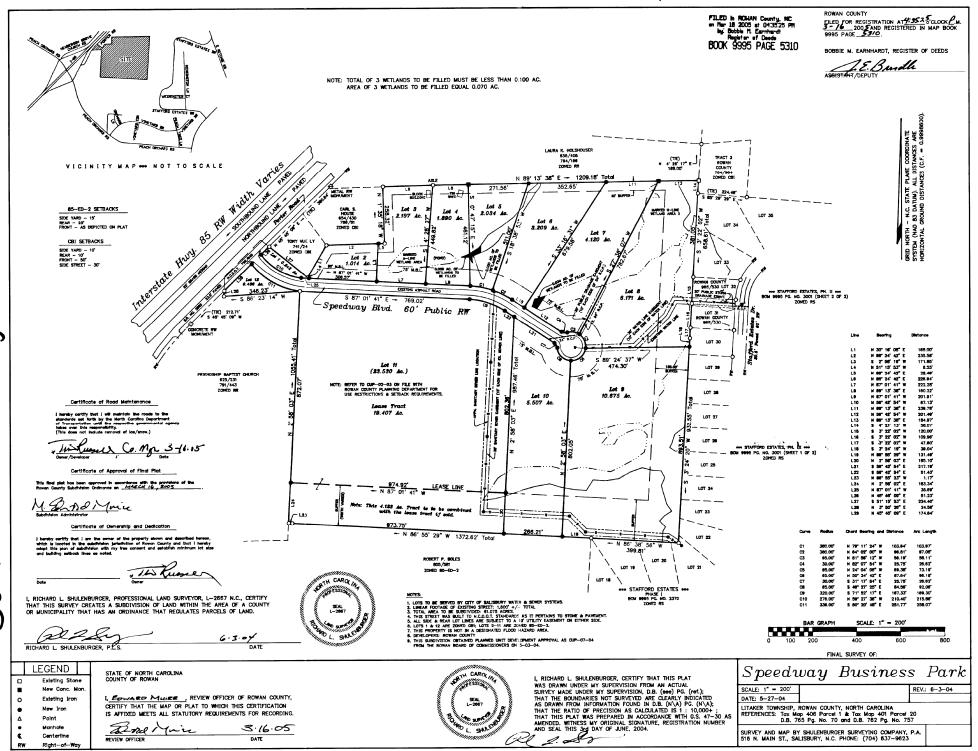

nc.gov/Datalets 019) Parcel Report (./assets/Rowan/PropertyReport.html?48586) PARCEL\_ID: 401 019 5658-01-45-0072 BOWTIE PROPERTIES LLC CWNER: 434 CALHCUN ST SALISBURY, NC 28144-6722 PROP 350 PORTER RD ADDRESS: DEEDED ACRES: CALCULATED 6.65 ACRES: TAX S SALISBURY DISTRICT:

 TAX
 S SALISBUR

 DISTRICT:
 LITAKER - 5

 TOWNSHIP:
 LITAKER - 5

 LAND FMV:
 \$71,030

 LAND LUV:
 \$0

 IMP\_FMV:
 \$103,974

 TOTAL
 NARKET

 NARKET
 \$175,004

VALUE: 1342 / 832

DEED REF: (https://rod.rowancountync.gov/external/Lanc bAutoSearch=true&bk=1342&pg=832)

DEED YEAR: 2020

PLAT REF: (https://rod.rowancountync.gov/external/Lanc bAutoSearch=true&bk=&pg=)

DATE SOLD: 2/4/2020
SALE
AMOUNT: \$60,000
LEGAL DESC: 5.56AC
PARENT\_PIN

FIRM PANEL: 3710565800

ADDRESSES:



https://gis.rowancountync.gov/gismaps/



11

FILED in ROWAN County, NC on Jan 12 2005 at 03:29:15 PM by: Bobbie M. Earnhardt Register of Deeds BOOK 1027 PAGE 159

## **DECLARATION OF PROTECTIVE COVENANTS**

#### SPEEDWAY BUSINESS PARK

## SALISBURY, NORTH CAROLINA

This declaration of covenants, conditions and restrictions is made as of April 19, 2004 by Rowan County, (the Declarant), the owner of Speedway Business Park in Rowan County, North Carolina.

WHEREAS, the Declarant is the owner of certain real property known as Speedway Business Park and located in Rowan County, North Carolina as hereinafter described on Exhibit A attached hereto and incorporated herein; and,

WHEREAS, Declarant, for the use and benefit of Rowan County, desires to place and impose on the hereafter described real property the following conditions, cov