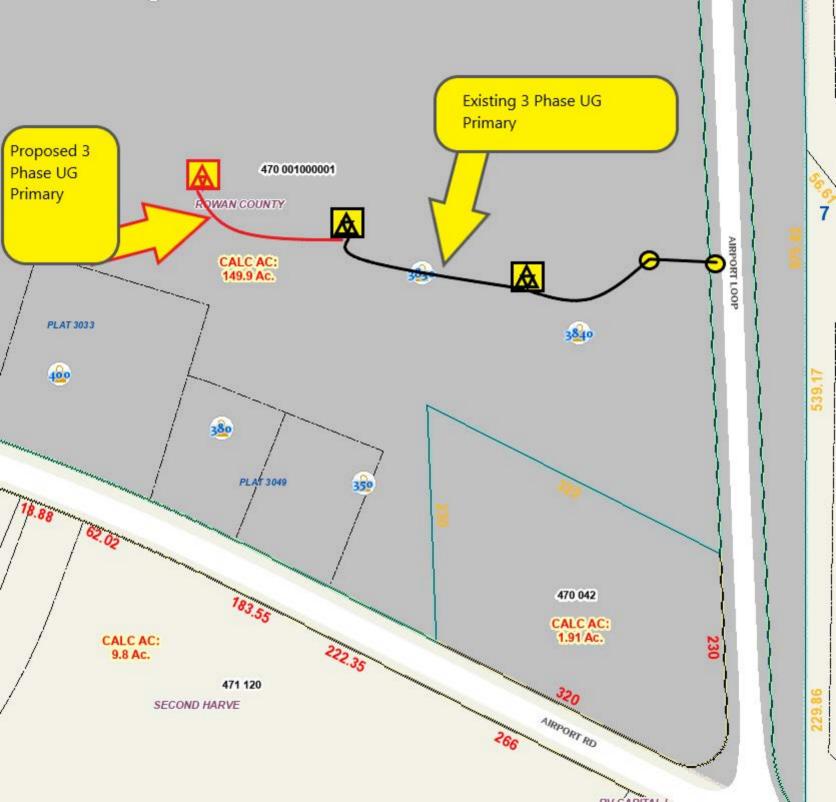

### **MEMO TO COMMISSIONERS:**

FROM: Valerie Steele, Airport & Transit Director

**DATE:** 2/6/2023

**SUBJECT:** Duke Energy Easement - Hangar Expansion Project

Duke Energy Easement - 3670 Airport Loop - WO# 48051383, 48051415, 48051441

Duke has sent the easement documents that will authorize Duke Energy Carolinas to install the facilities for the locations of the two new 15,000sqft hangars.

Reccomendation is to approve the easements for signature.

### **ATTACHMENTS:**

| Description                            | Upload Date | Type       |
|----------------------------------------|-------------|------------|
| Easement Form                          | 2/7/2023    | Cover Memo |
| Red Acres Rd                           | 2/6/2023    | Exhibit    |
| Airport Loop and Airport Road (1 of 2) | 2/6/2023    | Exhibit    |
| Airport Loop and Airport Road (2 of 2) | 2/6/2023    | Exhibit    |