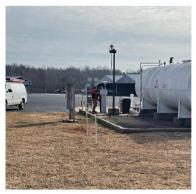

### **MEMO TO COMMISSIONERS:**

**FROM:** Valerie Steele, Airport & Transit Director

**DATE:** 2/2/2023

**SUBJECT:** Sign for Airport Fuel Farm

As part of the new fuel provider contract with Titan a sign is being provided to make the fuel farm and FBO easier for pilots to locate. The sign will be 10' 4" by 6'8". The overall height will be 20 feet.

Recommendation is to approve the sign, as proposed, for installation at the fuel farm.