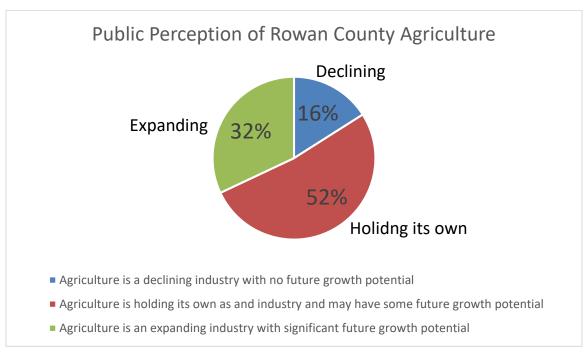

thin one-quarter mile of a farm or timber operation. A positive result of this close relationship with agriculture is that 95 percent stated that farmers are good neighbors. With this in mind, 80 percent have not experienced a problem with their farm or forest neighbor.

When problems have arisen, the respondents listed the following:

- Slow moving vehicles
- Pesticide use
- Manure application
- Odors
- Timber harvest

When asked about the state of agriculture as a viable industry in Rowan County, 52% percent of respondents felt that farming is holding its own and has some potential for future growth. Thirty-two percent thought agriculture is an expanding industry with significant growth potential. Sixteen percent said that agriculture has no potential for future growth in Rowan County.



Figure 9. Source: Rowan Non-Farm Residents Survey 2022

Rowan County non-farm residents have a good understanding of the economic impact of the entire agricultural sector on the county's economy (Figure 9). The agricultural industry had a total economic impact of \$427,357,418 to Rowan County in 2008 according to Mike Walden's Agriculture and Agribusiness in Rowan County report<sup>81</sup>.

Ninety-six percent of surveyed non-farm residents felt that Rowan County should take steps to help preserve farms and forests. Ninety-four percent of respondents reported that they support local farming by purchasing local produce from farmers markets; pick-your-own operations, and roadside stands. Eighty-nine percent of non-farm residents say that they purchase plants from local greenhouses and nur