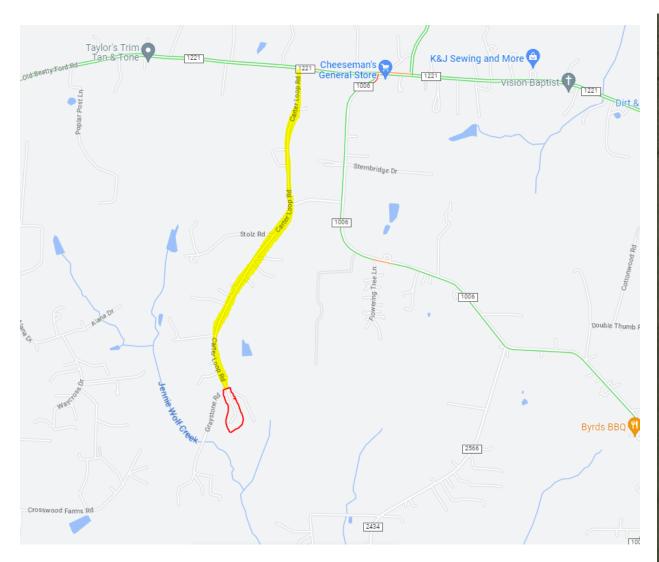

|                                                                                         |                                          |
|                                                                                         |                                          |
|                                                                                         |                                          |
|                                                                                         |                                          |
|                                                                                         |                                          |

02-02-2023 1295 Carter Loop Rd. Rockwell, NC 28138 (Rowan County) Property of Brian M. Biggers NCDOT Abandonment Petition











Greg Edds, Chairman Jim Greene, Vice- Chairman Mike Caskey Judy Klusman Craig Pierce



Aaron Church, County Manager Sarah Pack, Clerk to the Board John W. Dees, II, County Attorney

#### **Rowan County Board of Commissioners**

130 West Innes Street • Salisbury, NC 28144 Telephone 704-216-8181 • Fax 704-216-8195

# RESOLUTION SUPPORTING THE ABANDONMENT OF A PORTION OF CARTER LOOP ROAD (SR 2565) FROM THE STATE MAINTAINED SECONDARY ROAD SYSTEM

**WHEREAS**, the Board of Commissioners of Rowan County, North Carolina, has received a petition requesting abandonment for the portion of a road on the accompanying map, further described as:

• The last 0.11 miles of SR 2565 – Carter Loop Road; and

**WHEREAS**, the Board of Commissioners of Rowan County, North Carolina, recognizes the No