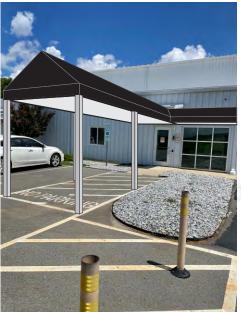

## Option 1

## **WEST ELEVATION**

**SOUTH ELEVATION** 

**SINGLE AWNING AND CORNER AWNING** SCALE: 1/2" = 1' - 0"

1000 Biscayne Drive, Concord, NC 28027 704.788.7097

www.ritelitesigns.com

Client: FOOD LON

**Retail Business** Services