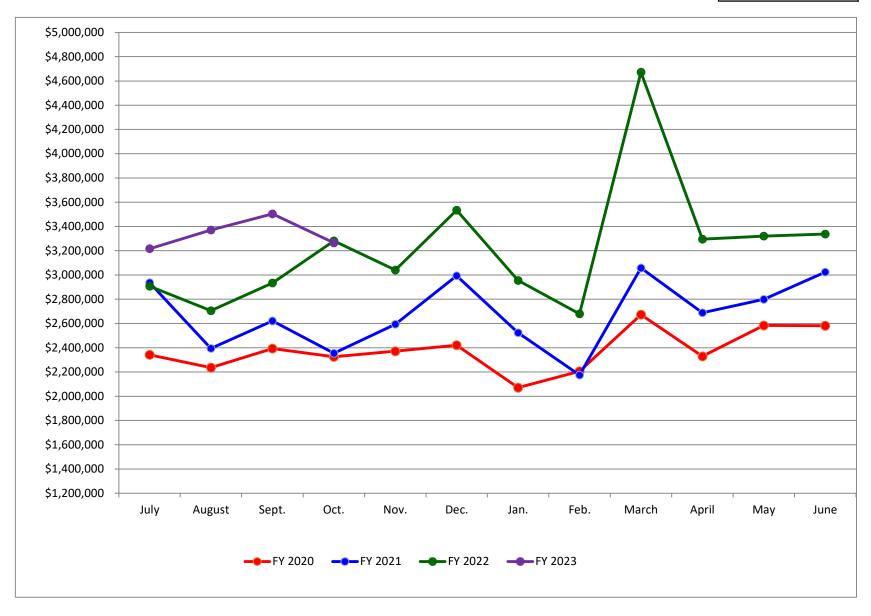

| \$ | 91,812,245 |  |  |
| 2022    | \$ | 87,025,317 |  |  |
| 2021    | \$ | 85,526,614 |  |  |
| 2020    | \$ | 83,445,971 |  |  |



| January |    |             |  |  |
|---------|----|-------------|--|--|
| 2023    | \$ | 127,386,420 |  |  |
| 2022    | \$ | 104,236,401 |  |  |
| 2021    | \$ | 101,762,567 |  |  |
| 2020    | \$ | 98,498,079  |  |  |



| December |    |            |  |  |
|----------|----|------------|--|--|
| 2023     | \$ | 72,533,969 |  |  |
| 2022     | \$ | 70,358,458 |  |  |
| 2021     | \$ | 69,402,443 |  |  |
| 2020     | \$ | 70,028,660 |  |  |



| October |    |           |  |  |
|---------|----|-----------|--|--|
| 2023    | \$ | 3,264,766 |  |  |
| 2022    | \$ | 3,281,637 |  |  |
| 2021    | \$ | 2,354,241 |  |  |
| 2020    | \$ | 2,324,671 |  |  |



| October |    |            |  |  |
|---------|----|------------|--|--|
| 2023    | \$ | 13,356,945 |  |  |
| 2022    | \$ | 11,828,100 |  |  |
| 2021    | \$ | 10,306,532 |  |  |
| 2020    | \$ | 9,295,800  |  |  |



# ROWAN COUNTY A COUNTY COMMITTED TO EXCELLENCE



130 West Innes Street - Salisbury, NC 28144 TELEPHONE: 704-216-8180 \* FAX: 704-216-8195

#### **MEMO TO COMMISSIONERS:**

**FROM:** Sarah Pack, Clerk to the Board

**DATE:** 2/20/23

**SUBJECT:** Closed Session

The Board is asked to convene in Closed Session pursuant to NCGS 143-318.11(a)(1) to consider approval of the minutes of the Closed Session held on February 6, 2023, as described by NCGS 143-318.10(e) providing that minutes or an account of a closed session may be withheld from public inspection so long as public