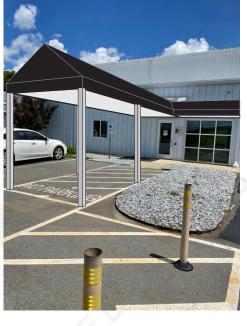

#### **MEMO TO COMMISSIONERS:**

FROM: Valerie Steele, Airport & Transit Director

**DATE:** 2/2/2023

**SUBJECT:** Retail Business Services Hangar Exterior Alternation Request

Retail Business Services (RBS) is requesting permission to make an alternation to the exterior of the corporate hangar they have a long term lease for. The request to to remove the block wall that extends out from the building and add two awnings about the enterance doors. The reason is there is concern as it is possible for an aircraft wing to hit it. As we add additional hangars the ramp area will become more congested and ensuring clearance for aircraft to get past each other between the hangars is essential.

The attachment details the request in option #1.

There are no costs to the County/Airport associated with this project.

The recommendation is to approve RBS to execute the project to remove the small block wall and install awnings.