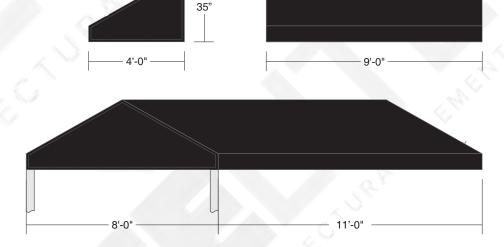

## Option 1

## **WEST ELEVATION**

**SOUTH ELEVATION** 

**SINGLE AWNING AND CORNER AWNING** SCALE: 1/2" = 1' - 0"

1000 Biscayne Drive, Concord, NC 28027 704.788.7097

www.ritelitesigns.com

Client: FOOD LON

**Retail Business** Services