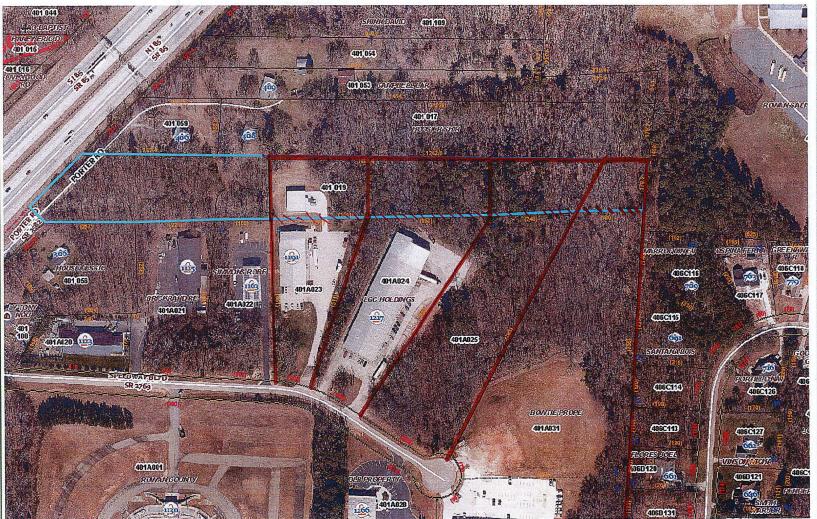

perty Record Card (https://tax.rowancountync.gov/Datalets 019) Parcel Report (./assets/Rowan/PropertyReport.html?48586) PARCEL\_ID: 401 019 5658-01-45-0072 BOWTIE PROPERTIES LLC CWNER: 434 CALHCUN ST SALISBURY, NC 28144-6722 PROP 350 PORTER RD ADDRESS: DEEDED ACRES: CALCULATED 6.65 ACRES: TAX S SALISBURY DISTRICT:

 TAX
 S SALISBUR

 DISTRICT:
 LITAKER - 5

 TOWNSHIP:
 LITAKER - 5

 LAND FMV:
 \$71,030

 LAND LUV:
 \$0

 IMP\_FMV:
 \$103,974

 TOTAL
 NARKET

 NARKET
 \$175,004

VALUE: 1342 / 832

DEED REF: (https://rod.rowancountync.gov/external/Lanc bAutoSearch=true&bk=1342&pg=832)

DEED YEAR: 2020

PLAT REF: (https://rod.rowancountync.gov/external/Lanc bAutoSearch=true&bk=&pg=)

DATE SOLD: 2/4/2020
SALE
AMOUNT: \$60,000
LEGAL DESC: 5.56AC
PARENT\_PIN

FIRM PANEL: 3710565800

ADDRESSES:



https://gis.rowancountync.gov/gismaps/



11

FILED in ROWAN County, NC on Jan 12 2005 at 03:29:15 PM by: Bobbie M. Earnhardt Register of Deeds BOOK 1027 PAGE 159

## **DECLARATION OF PROTECTIVE COVENANTS**

#### SPEEDWAY BUSINESS PARK

## SALISBURY, NORTH CAROLINA

This declaration of covenants, conditions and restrictions is made as of April 19, 2004 by Rowan County, (the Declarant), the owner of Speedway Business Park in Rowan County, North Carolina.

WHEREAS, the Declarant is the owner of certain real property known as Speedway Business Park and located in Rowan County, North Carolina as hereinafter described on Exhibit A attached hereto and incorporated herein; and,

WHEREAS, Declarant, for the use and benefit of Rowan County, desires to place and impose on the hereafter described r