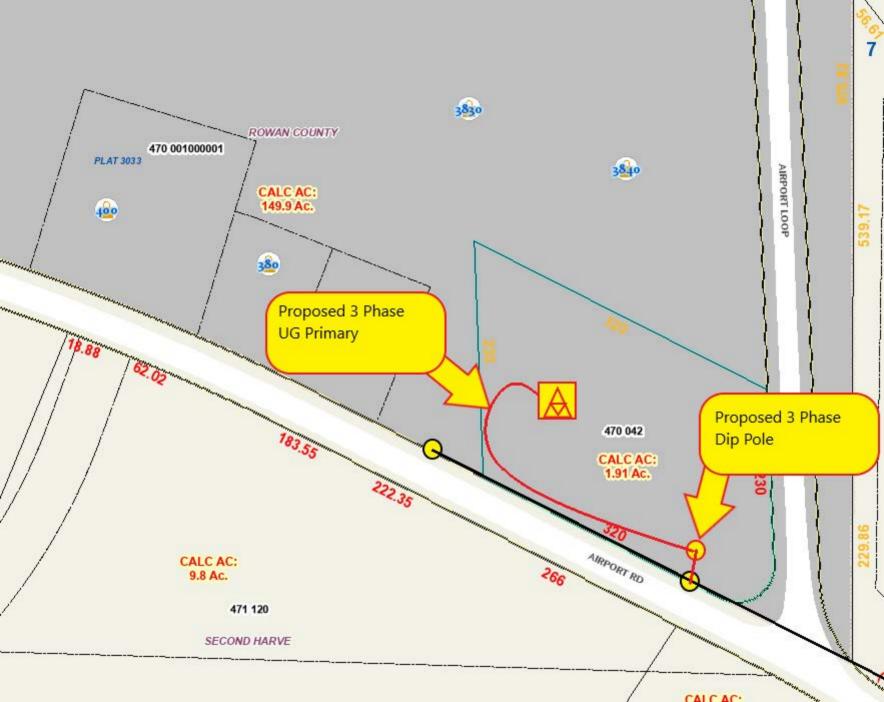

### **MEMO TO COMMISSIONERS:**

FROM: Valerie Steele, Airport & Transit Director

**DATE:** 2/6/2023

**SUBJECT:** Duke Energy Easement - Hangar Expansion Project

Duke Energy Easement - 3670 Airport Loop - WO# 48051383, 48051415, 48051441

Duke has sent the easement documents that will authorize Duke Energy Carolinas to install the facilities for the locations of the two new 15,000sqft hangars.

Reccomendation is to approve the easements for signature.

### **ATTACHMENTS:**

| Description                            | Upload Date | Type       |
|----------------------------------------|-------------|------------|
| Easement Form                          | 2/7/2023    | Cover Memo |
| Red Acres Rd                           | 2/6/2023    | Exhibit    |
| Airport Loop and Airport Road (1 of 2) | 2/6/2023    | Exhibit    |
| Airport Loop and Airport Road (2 of 2) | 2/6/2023    | Exhibit    |