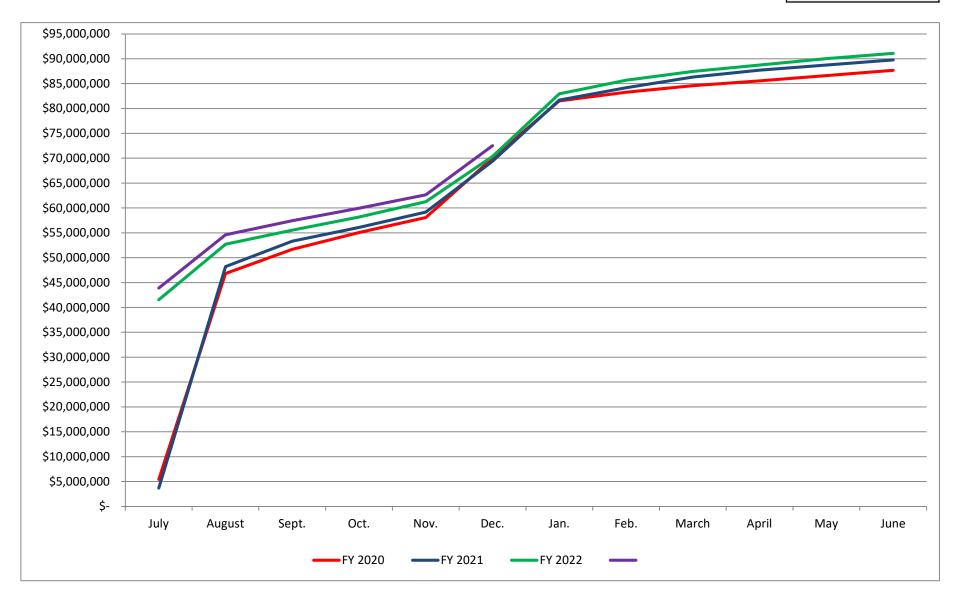

lease see attached financial reports.

**ATTACHMENTS:** 

Description Upload Date Type

Financial Reports 2/10/2023 Backup Material

| January |    |            |  |  |
|---------|----|------------|--|--|
| 2023    | \$ | 91,812,245 |  |  |
| 2022    | \$ | 87,025,317 |  |  |
| 2021    | \$ | 85,526,614 |  |  |
| 2020    | \$ | 83,445,971 |  |  |



| January |    |             |  |  |
|---------|----|-------------|--|--|
| 2023    | \$ | 127,386,420 |  |  |
| 2022    | \$ | 104,236,401 |  |  |
| 2021    | \$ | 101,762,567 |  |  |
| 2020    | \$ | 98,498,079  |  |  |



| December |    |            |  |  |
|----------|----|------------|--|--|
| 2023     | \$ | 72,533,969 |  |  |
| 2022     | \$ | 70,358,458 |  |  |
| 2021     | \$ | 69,402,443 |  |  |
| 2020     | \$ | 70,028,660 |  |  |



| October |    |           |  |  |
|---------|----|-----------|--|--|
| 2023    | \$ | 3,264,766 |  |  |
| 2022    | \$ | 3,281,637 |  |  |
| 2021    | \$ | 2,354,241 |  |  |
| 2020    | \$ | 2,324,671 |  |  |



| October |    |            |  |  |
|---------|----|------------|--|--|
| 2023    | \$ | 13,356,945 |  |  |
| 2022    | \$ | 11,828,100 |  |  |
| 2021    | \$ | 10,306,532 |  |  |
| 2020    | \$ | 9,295,800  |  |  |



# ROWAN COUNTY A COUNTY COMMITTED TO EXCELLENCE



130 West Innes Street - Salisbury, NC 28144 TELEPHONE: 704-216-8180 \* FAX: 704-216-8195

#### **MEMO TO COMMISSIONERS:**

**FROM:** Sarah Pack, Clerk to the Board

**DATE:** 2/20/23

**SUBJECT:** Closed Session

The Board is asked to convene in Closed Session pursuant to NCGS 143-318.11(a)(1) to consider approval