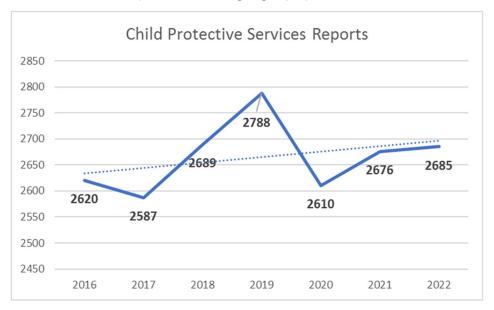

rt families and children and Trauma 101.
- Early in April, our community celebrates the Week of the Young Child.
- Prevent Child Abuse Rowan organizes community activities that bring the community's awareness to children who are abused and neglected.
- An annual Child Abuse Prevention events is held by various stakeholders in April each year to raise awareness of child abuse prevention.

#### Relevant Data

The estimated population for Rowan County in 2021 according to the United States Census Bureau was 148,150. Children make up approximately 21.9% of the population.

From January through December in 2022, DSS received 2685 child protective services reports and completed assessments on 1,818 cases. Most of these reports alleged neglect. The number of reports is trending slightly upward.



There were a total of 112 families served by In-Home Family services in 2022, with an average of 68 children per month receiving services. A total of 280 children were served in foster care in calendar year 2022, with 113 entering care because of abuse, neglect, and/or dependency during the year. Rowan County provided training and oversight for an average of 40 licensed foster homes monthly in the calendar year of 2022, licensing 10 new foster homes during the year.

#### VII. General Recommendations

The team recommends the following to community agencies and policy makers through the submission of the fatality reports to the Department of Health and Human Services:

- Enhanced community training on the dangers of smoking during pregnancy and in the presence of children
- Safe Sleeping