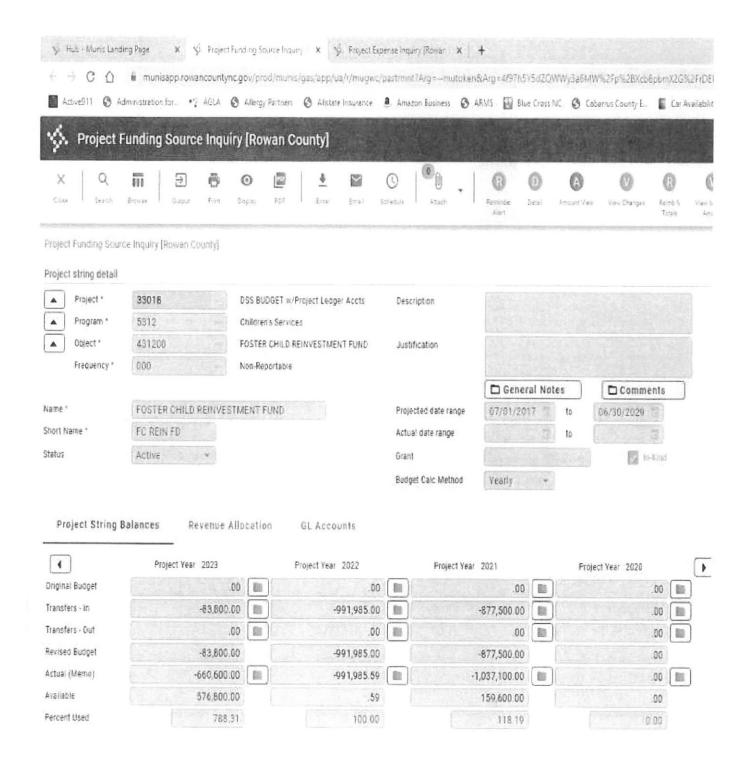

0               |     | .00               | B  |
| Revised Budget  | 1,848,563.00      |     | 1,987,829.00      |       | 877,500.00        |     | .00               | 12 |
| Actual (Memo)   | 120,330.35        | Bit | 223,066.36        |       | 41,255.89         | (m) | .00               | 圖  |
| Encumbrances    | .00.              |     | .00               | lin i | .00               |     | .00               | 额  |
| Requisitions    | .00.              |     | .00               |       | .00               |     | .00.              | 额  |
| Available       | 1,728,232.65      |     | 1,764,762,64      |       | 836,244.11        | - 6 | .00               |    |
| Percent Used    | 6.51              |     | 11.22             |       | 4.70              |     | 0.00              |    |





Project String Balances GL Accounts

| 1               | Project Year 2023 | Project Year 2022 | Project Year 2021 |    | Project Year 2020 |     |
|-----------------|-------------------|-------------------|-------------------|----|-------------------|-----|
| Original Budget | 10,000.00         | 10,000.00         | 10,000.00         |    | 10,000.00         | B8  |
| Transfers - In  | 74,085.00         | 92,545.00         | 67,131 00         |    | 70,633.00         | Bit |
| Fransfers - Out | .00               | .00               | .00               | 自  | .00               | 额   |
| Revised Budget  | 84,085.00         | 102,545.00        | 77,131.00         |    | 89,633.00         |     |
| Actual (Memo)   | 28,968.59         | 33,919.46         | 13,022.47         | m  | 65,399.0