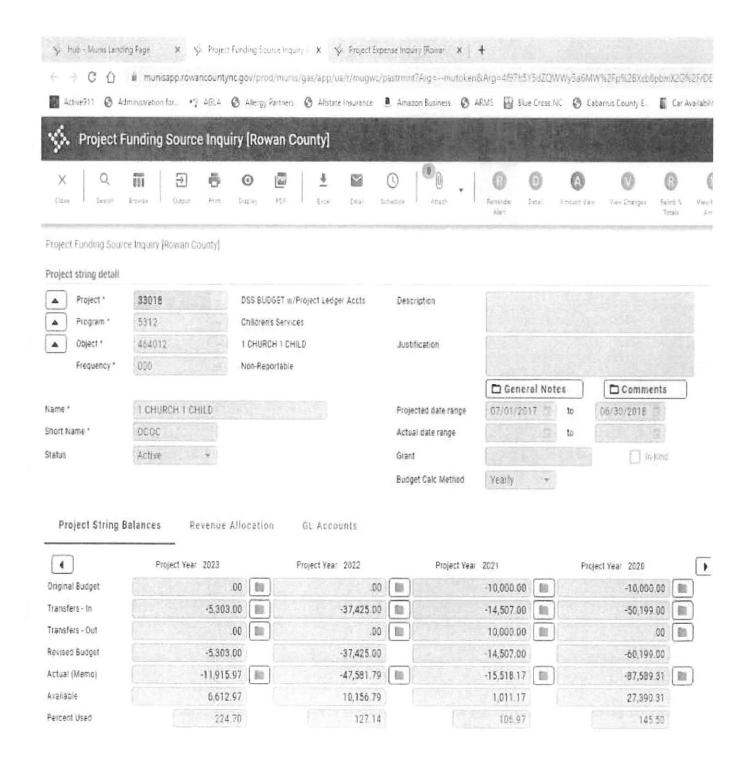

33.00         | Bit |
| Fransfers - Out | .00               | .00               | .00               | 自  | .00               | 额   |
| Revised Budget  | 84,085.00         | 102,545.00        | 77,131.00         |    | 89,633.00         |     |
| Actual (Memo)   | 28,968.59         | 33,919.46         | 13,022.47         | m  | 65,399.08         | Bit |
| Encumbrances    | .00               | .00.              | .00               | In | .00               | B   |
| Requisitions    | .00               | .09               | .00               |    | .00               | E   |
| lvaliable       | 55,116.41         | 68,625.54         | 64,108.53         |    | 15,233.92         |     |
| Percent Used    | 34,45             | 33.08             | 16.88             |    | 81.11             |     |





#### Project String Balances GL Accounts

| 4               | Project Year 2023 |   | Project Year 2022 |   | Project Year 2021 |  | Project Year 2020 |          |
|-----------------|-------------------|---|-------------------|---|-------------------|--|-------------------|----------|
| Original Budget | .00               |   | .00               |   | ,00               |  | .00               | E I      |
| Transfers - In  | 2,485,00          |   | 1,485.00          |   | 1,335.00          |  | 1,409.00          | 100      |
| Transfers - Out | ,00,              |   | .00               |   | .00               |  | .00               | 100      |
| Revised Budget  | 2,485.00          |   | 1,485.00          | 0 | 1,335,00          |  | 1,409.00          |          |
| Actual (Memo)   | 2,