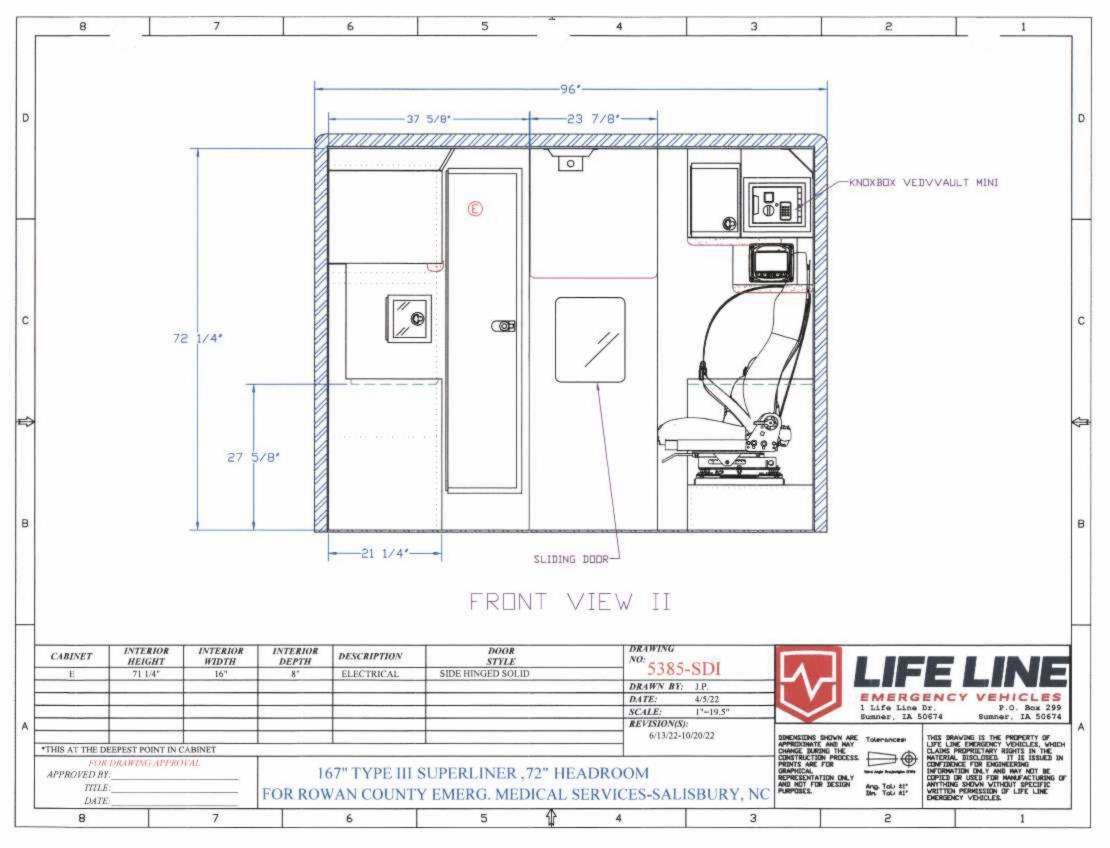

#### WHEELS

The vehicle will be equipped with aluminum wheels.

| Above section proposed exactly as written: Yes V No                                                                                                                       |
|---------------------------------------------------------------------------------------------------------------------------------------------------------------------------|
| BODY CONSTRUCTION OVERVIEW                                                                                                                                                |
| The dimensions of the patient module shall be in accordance with manufacturer's specifications with minimum dimensions of 166" in length, 96" in width, and 72" headroom. |
|                                                                                                                                                                           |