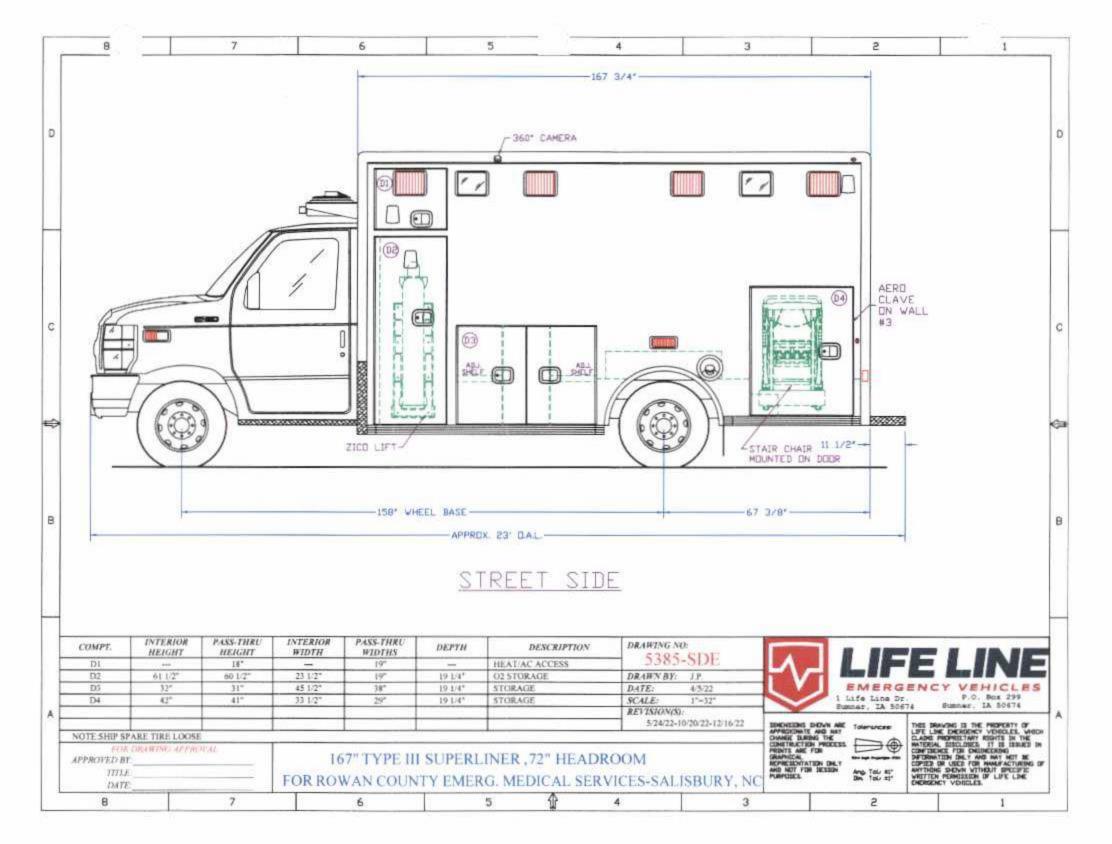

# RESPONDENT DOCUMENTATION REQUIREMENTS

Respondents shall include with the Proposal: literature, photographs or similar documents which describe or depict the manufacturer's type and model proposed; a complete set of the manufacturer's specifications for the type and model proposed; and one (1) set of drawings. These drawings shall consist of: four (4) exterior views; front, rear, curbside and street side and four (4) interior views; front, rear, curbside and street side, showing the location of all requested features attached thereto.

NOTE: the drawings submitted by the Respondent must show the design, layout, and features specified in this document. Submitting a manufacturer's "generic" or "standard feature" drawings, or photocopies of the reference drawings provided with this document, shall NOT be acceptable. Respondent's not including the required drawings will be considered non-responsive and will, therefore, be rejected.

#### WHEELS

The vehicle will be equipped with aluminum wheels.

| Above section proposed exactly as written: Yes V No                                                                                                                       |
|---------------------------------------------------------------------------------------------------------------------------------------------------------------------------|
| BODY CONSTRUCTION OVERVIEW                                                                                                                                                |
| The dimensions of the patient module shall be in accordance with manufacturer's specifications with minimum dimensions of 166" in length, 96" in width, and 72" headroom. |
|                                                                                                                                                                           |