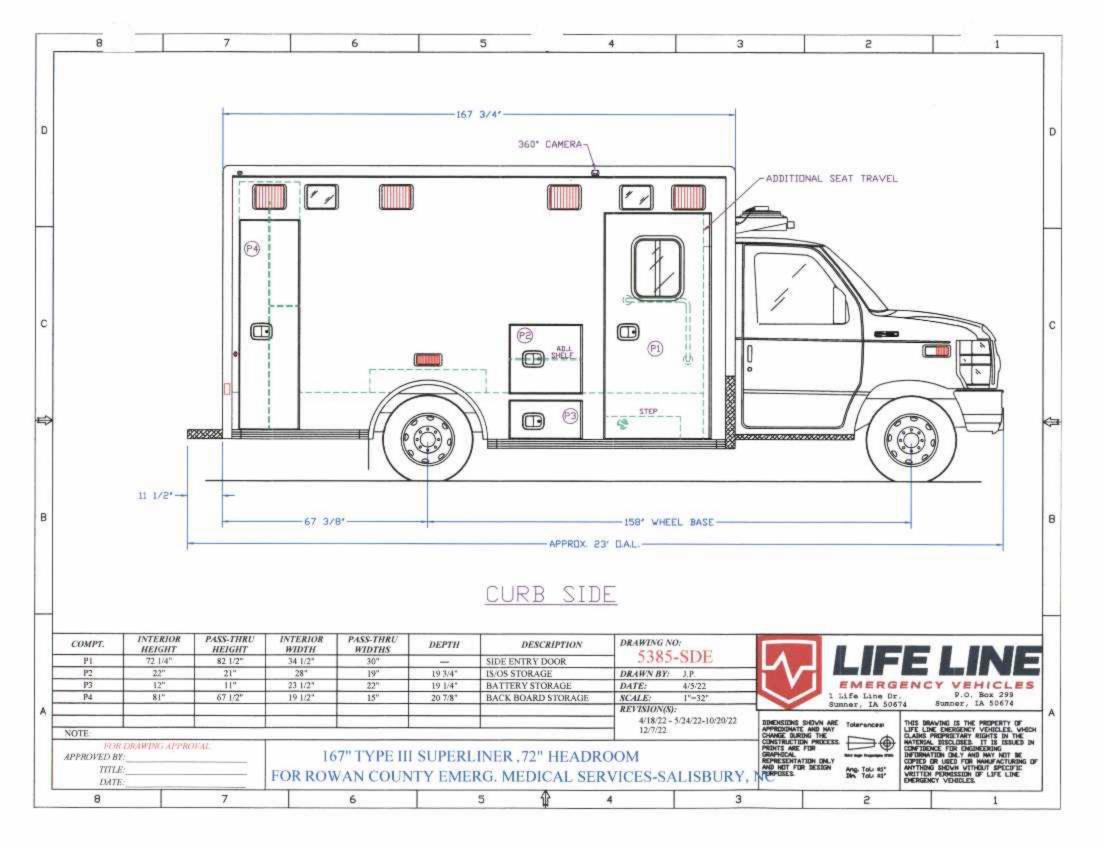

# RESPONDENT DOCUMENTATION REQUIREMENTS

Respondents shall include with the Proposal: literature, photographs or similar documents which describe or depict the manufacturer's type and model proposed; a complete set of the manufacturer's specifications for the type and model proposed; and one (1) set of drawings. These drawings shall consist of: four (4) exterior views; front, rear, curbside and street side and four (4) interior views; front, rear, curbside and street side, showing the location of all requested features attached thereto.

NOTE: the drawings submitted by the Respondent must show the design, layout, and features specified in this document. Submitting a manufacturer's "generic" or "standard feature" drawings, or photocopies of the reference drawings provided with this document, shall NOT be acceptable. Respondent's not including the required drawings will be considered non-responsive and will, therefore, be rejected.

#### WHEELS

The vehicle will be equipped with aluminum wheels.

| Above section proposed exactly as written: Yes V No                                                                                                                       |
|---------------------------------------------------------------------------------------------------------------------------------------------------------------------------|
| BODY CONSTRUCTION OVERVIEW                                                                                                                                                |
| The dimensions of the patient module shall be in accordance with manufacturer's specifications with minimum dimensions of 166" in length, 96" in width, and 72" headroom. |
|                                                                                                                                                                           |