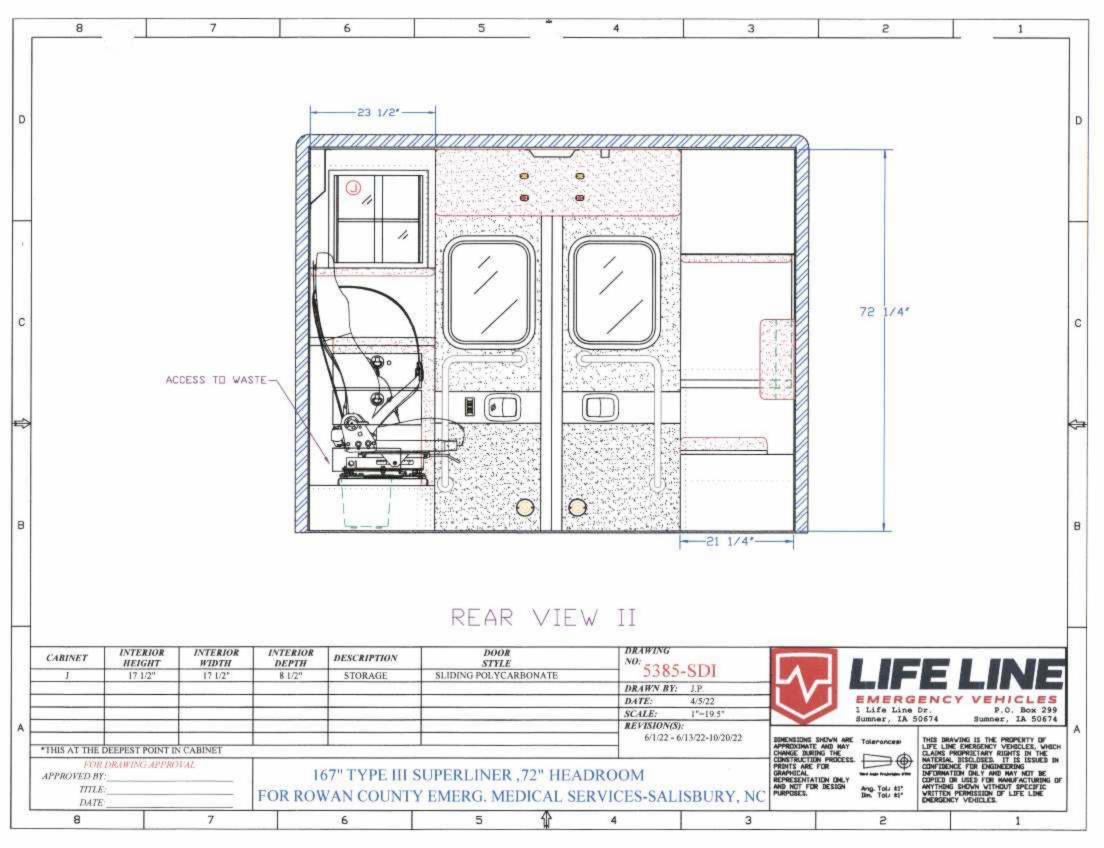

#### WHEELS

The vehicle will be equipped with aluminum wheels.

| Above section proposed exactly as written: Yes V No                                                                                                                       |
|---------------------------------------------------------------------------------------------------------------------------------------------------------------------------|
| BODY CONSTRUCTION OVERVIEW                                                                                                                                                |
| The dimensions of the patient module shall be in accordance with manufacturer's specifications with minimum dimensions of 166" in length, 96" in width, and 72" headroom. |
|                                                                                                                                                                           |

There shall be a bulkhead separating the cab and patient compartment that allows for a pass-through area.

The ambulance body construction will be of the highest quality and shall meet all C.A.A.S. construction standards.

All exterior compartments shall be separate and individual components and no two compartments shall share a common wall.

Above section proposed exactly as written: Yes V No \_\_\_\_