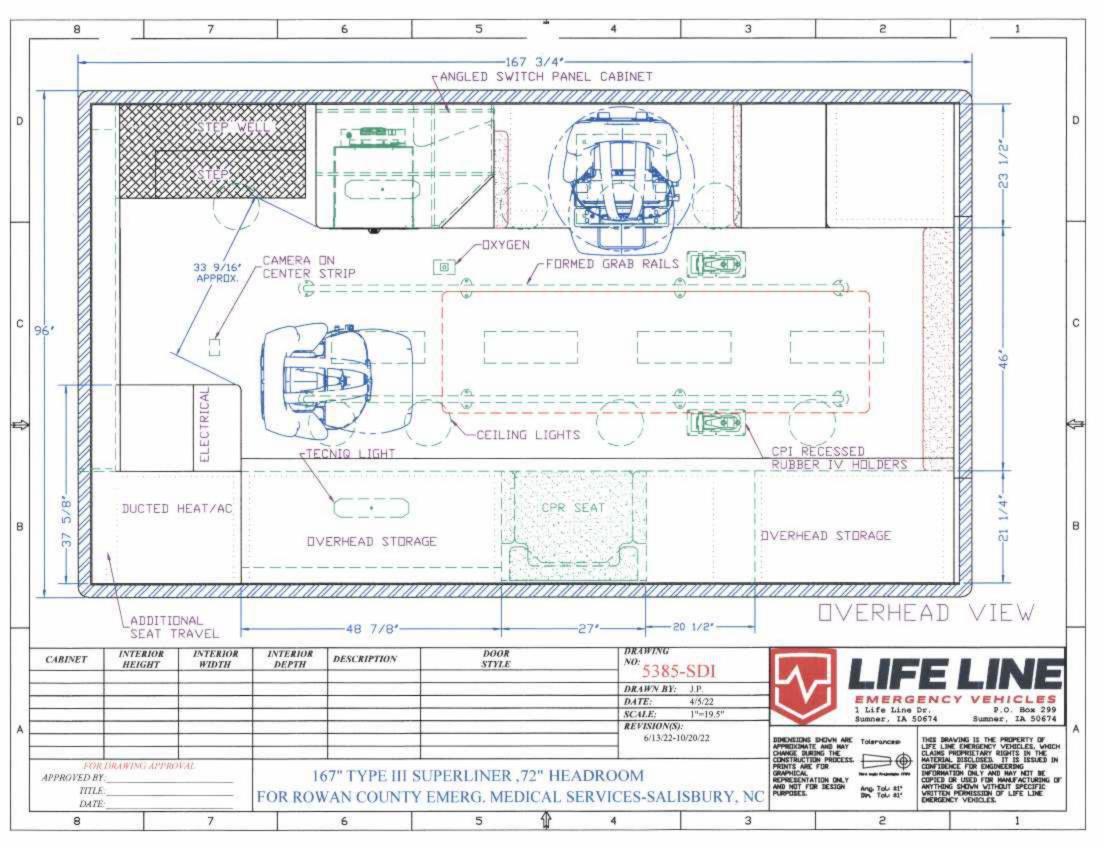

#### WHEELS

The vehicle will be equipped with aluminum wheels.

| Above section proposed exactly as written: Yes V No                                                                                                                       |
|---------------------------------------------------------------------------------------------------------------------------------------------------------------------------|
| BODY CONSTRUCTION OVERVIEW                                                                                                                                                |
| The dimensions of the patient module shall be in accordance with manufacturer's specifications with minimum dimensions of 166" in length, 96" in width, and 72" headroom. |
|                                                                                                                                                                           |

There shall be a bulkhead separating the cab and patient compartment that allows for a pass-through area.

The ambulance body construction will be of the highest quality and shall meet all C.A.A.S. construction standards.

All exterior compartments shall be separate and individual components and no two compartments shall share a common wall.

Above section proposed exactly as written: Yes V No \_\_\_\_