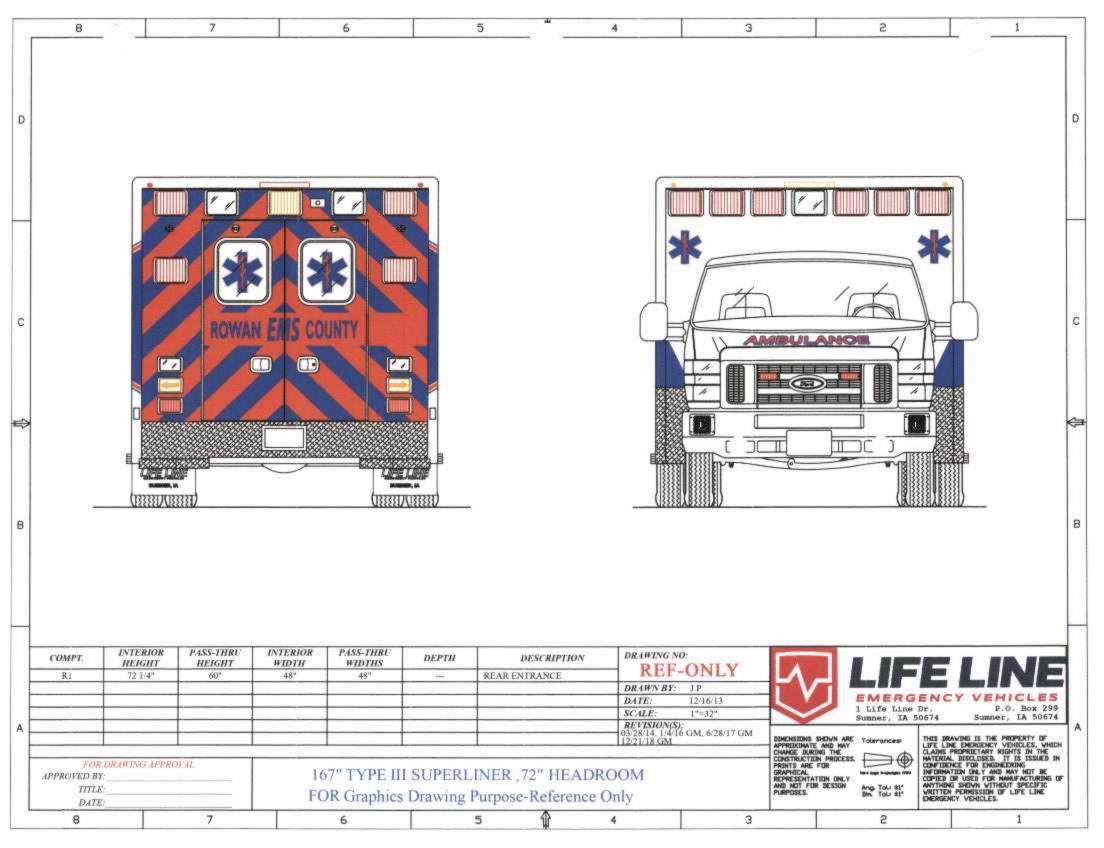

# RESPONDENT DOCUMENTATION REQUIREMENTS

Respondents shall include with the Proposal: literature, photographs or similar documents which describe or depict the manufacturer's type and model proposed; a complete set of the manufacturer's specifications for the type and model proposed; and one (1) set of drawings. These drawings shall consist of: four (4) exterior views; front, rear, curbside and street side and four (4) interior views; front, rear, curbside and street side, showing the location of all requested features attached thereto.

NOTE: the drawings submitted by the Respondent must show the design, layout, and features specified in this document. Submitting a manufacturer's "generic" or "standard feature" drawings, or photocopies of the reference drawings provided with this document, shall NOT be acceptable. Respondent's not including the required drawings will be considered non-responsive and will, therefore, be rejected.