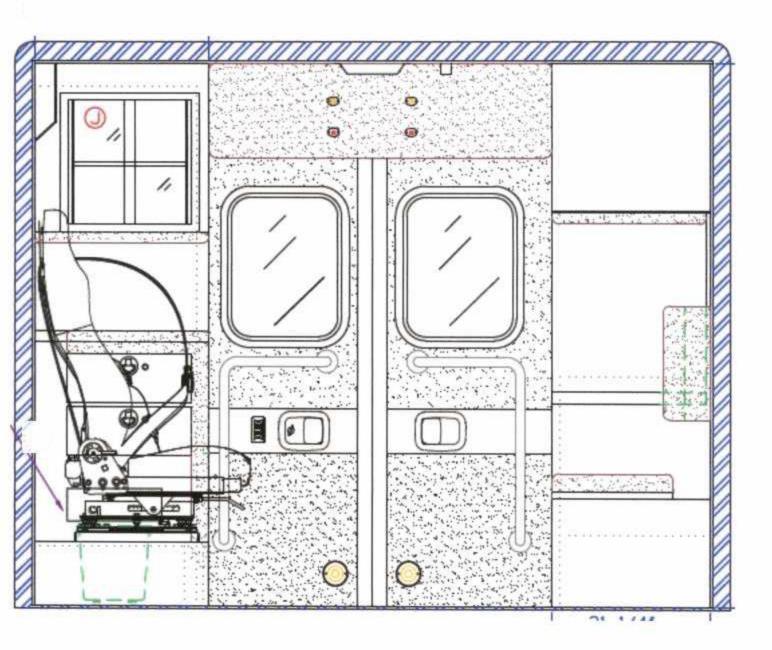

# RESPONDENT DOCUMENTATION REQUIREMENTS

Respondents shall include with the Proposal: literature, photographs or similar documents which describe or depict the manufacturer's type and model proposed; a complete set of the manufacturer's specifications for the type and model proposed; and one (1) set of drawings. These drawings shall consist of: four (4) exterior views; front, rear, curbside and street side and four (4) interior views; front, rear, curbside and street side, showing the location of all requested features attached thereto.

NOTE: the drawings submitted by the Respondent must show the design, layout, and features specified in this document. Submitting a manufacturer's "generic" or "standard feature" drawings, or photocopies of the reference drawings provided with this document, shall NOT be acceptable. Respondent's not including the required drawings will be considered non-responsive and will, therefore, be rejected.