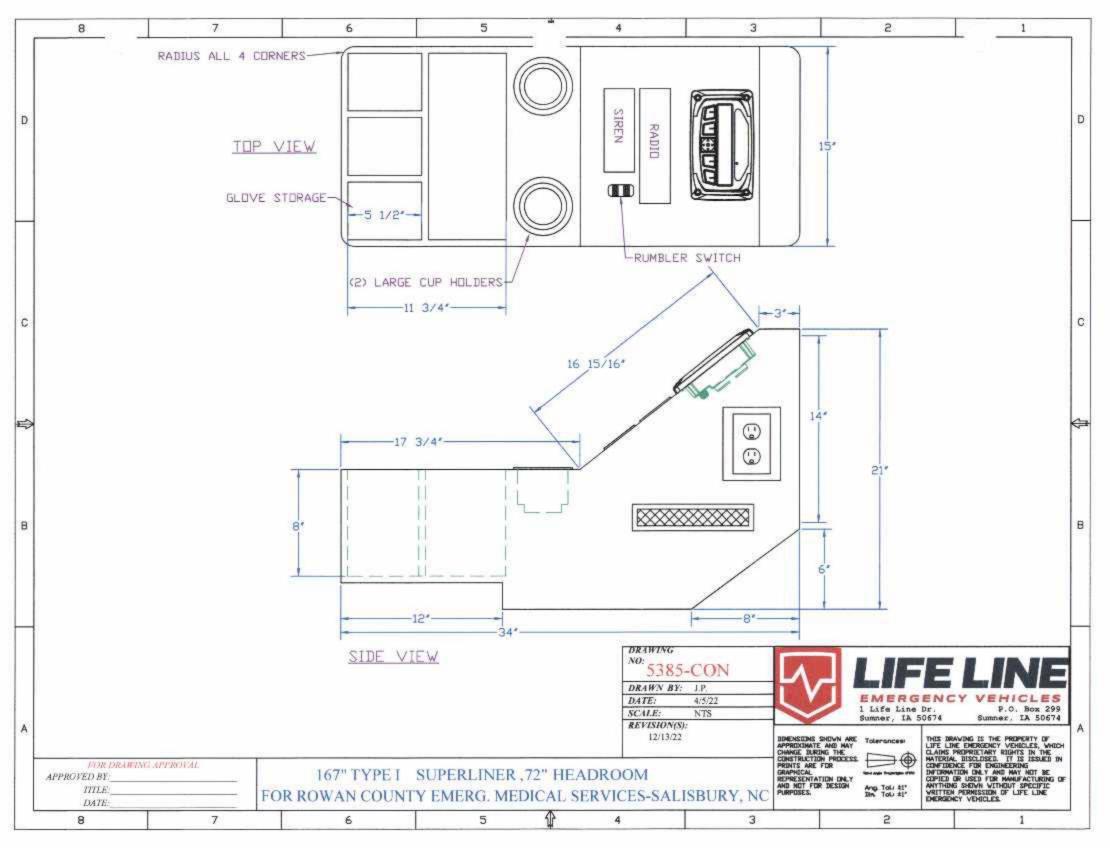

# RESPONDENT DOCUMENTATION REQUIREMENTS

Respondents shall include with the Proposal: literature, photographs or similar documents which describe or depict the manufacturer's type and model proposed; a complete set of the manufacturer's specifications for the type and model proposed; and one (1) set of drawings. These drawings shall consist of: four (4) exterior views; front, rear, curbside and street side and four (4) interior views; front, rear, curbside and street side, showing the location of all requested features attached thereto.

NOTE: the drawings submitted by the Respondent must show the design, layout, and features specified in this document. Submitting a manufacturer's "generic" or "standard feature" drawings, or photocopies of the reference drawings provided with this document, shall NOT be acceptable. Respondent's not including the required drawings will be considered non-responsive and will, therefore, be rejected.