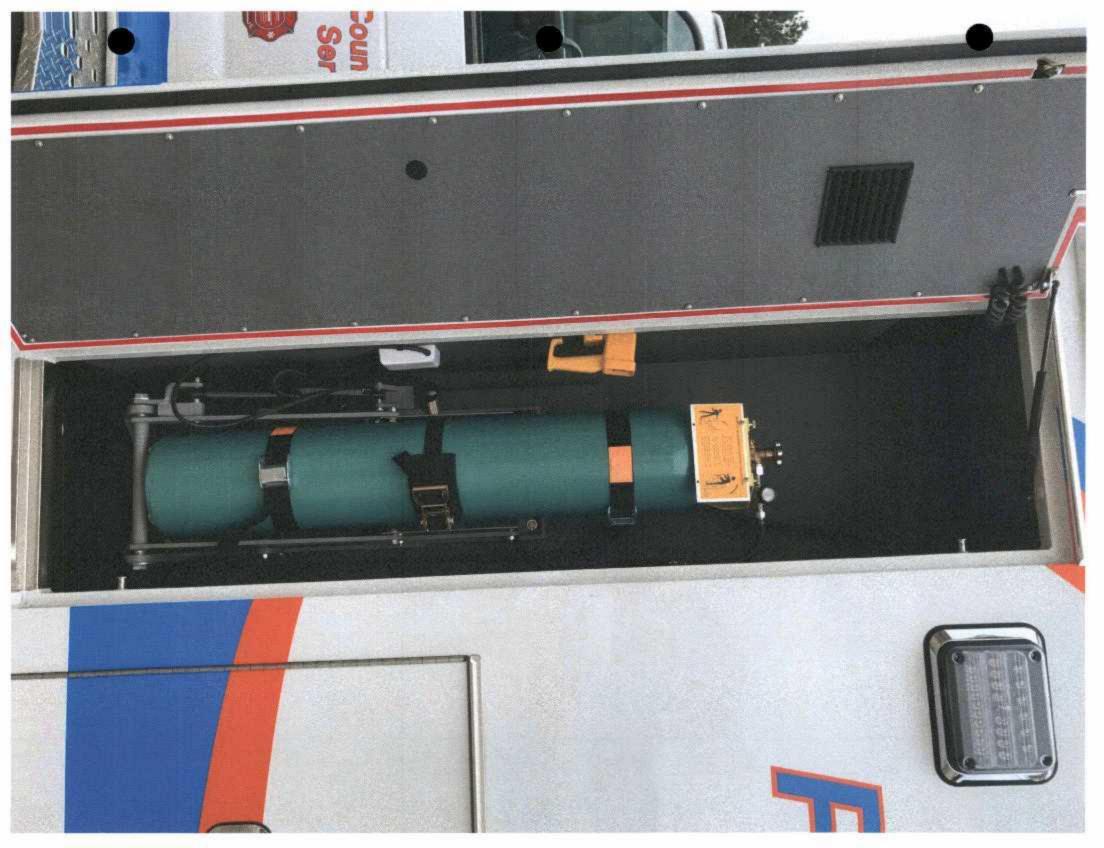

# RESPONDENT DOCUMENTATION REQUIREMENTS

Respondents shall include with the Proposal: literature, photographs or similar documents which describe or depict the manufacturer's type and model proposed; a complete set of the manufacturer's specifications for the type and model proposed; and one (1) set of drawings. These drawings shall consist of: four (4) exterior views; front, rear, curbside and street side and four (4) interior views; front, rear, curbside and street side, showing the location of all requested features attached thereto.

NOTE: the drawings submitted by the Respondent must show the design, layout, and features specified in this document. Submitting a manufacturer's "generic" or "standard feature" drawings, or photocopies of the reference drawings provided with this document, shall NOT be acceptable. Respondent's not including the required drawings will be considered non-responsive and will, therefore, be rejected.