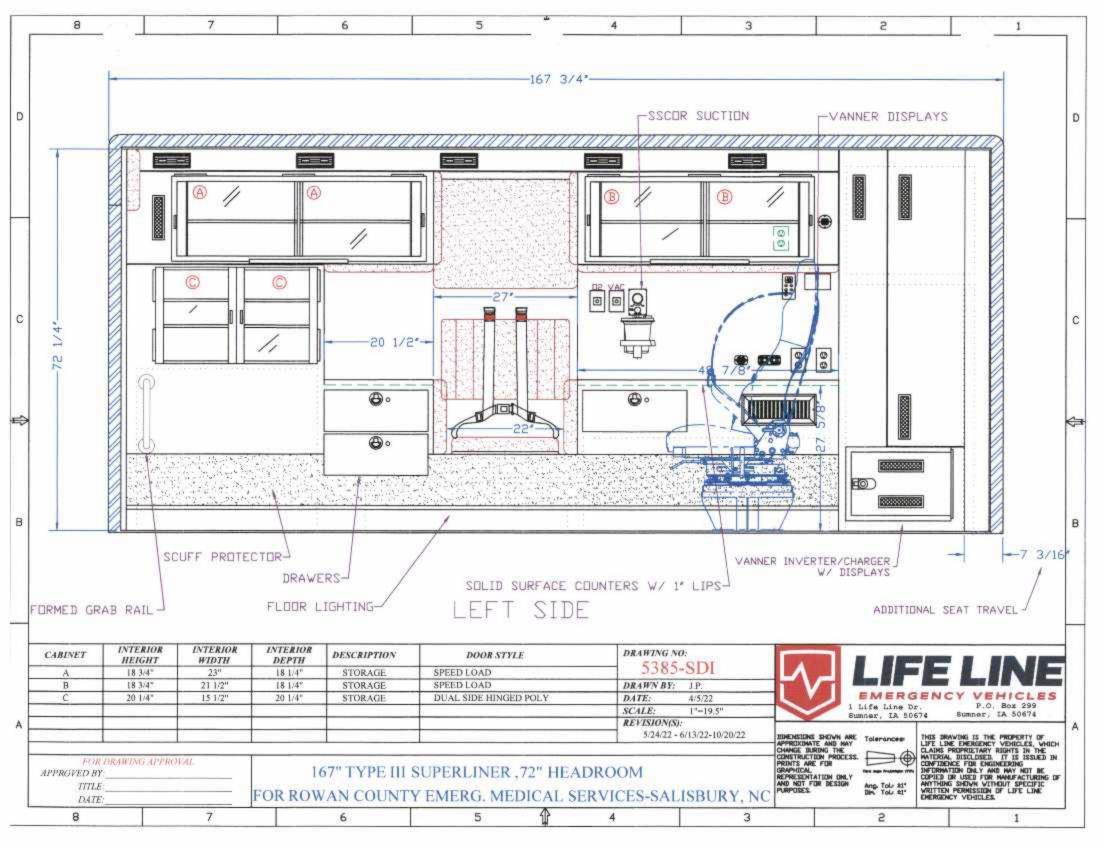

#### WHEELS

The vehicle will be equipped with aluminum wheels.

| Above section proposed exactly as written: Yes V No                                                                                                                       |
|---------------------------------------------------------------------------------------------------------------------------------------------------------------------------|
| BODY CONSTRUCTION OVERVIEW                                                                                                                                                |
| The dimensions of the patient module shall be in accordance with manufacturer's specifications with minimum dimensions of 166" in length, 96" in width, and 72" headroom. |
|                                                                                                                                                                           |