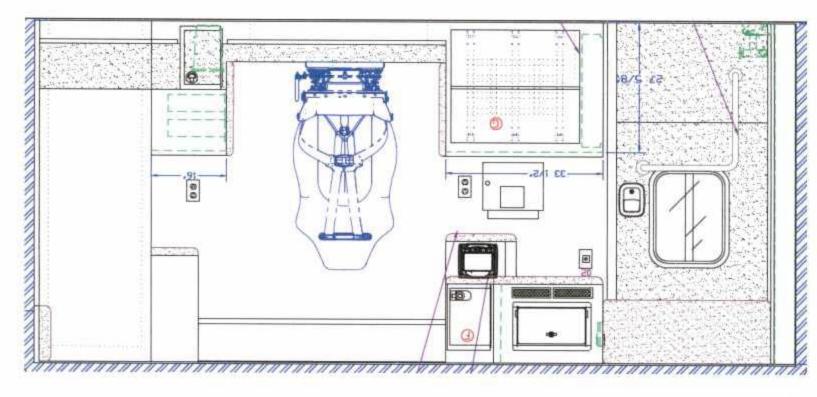

The requirements for the proposed vehicle(s) are found in the Detailed RFP Specifications including Appendix A: Photographs. The photographic portfolio should be adequate for any bidders to determine generalized dimensions and layout of the EMS unit. It is the opinion of the County that the photographic portfolio is more specific than detailed drawings regarding the placement of equipment and communications devices yielding a more exacting finished product.

# RESPONDENT DOCUMENTATION REQUIREMENTS

Respondents shall include with the Proposal: literature, photographs or similar documents which describe or depict the manufacturer's type and model proposed; a complete set of the manufacturer's specifications for the type and model proposed; and one (1) set of drawings. These drawings shall consist of: four (4) exterior views; front, rear, curbside and street side and four (4) interior views; front, rear, curbside and street side, showing the location of all requested features attached thereto.

NOTE: the drawings submitted by the Respondent must show the design, layout, and features specified in this document. Submitting a manufacturer's "generic" or "standard feature" drawings, or photocopies of the reference drawings provided with this document, shall NOT be acceptable. Respondent's not including the required drawings will be considered non-responsive and will, therefore, be rejected.