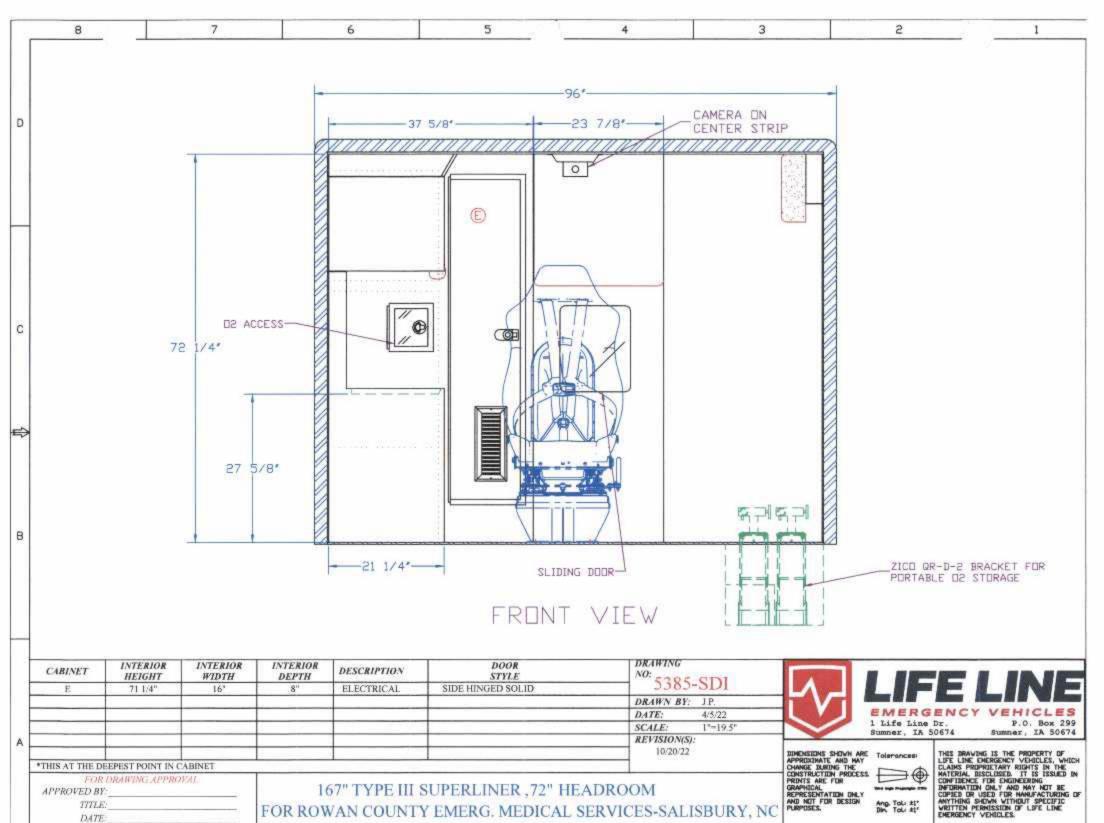

#### WHEELS

The vehicle will be equipped with aluminum wheels.

| Above section proposed exactly as written: Yes V No                                                                                                                       |
|---------------------------------------------------------------------------------------------------------------------------------------------------------------------------|
| BODY CONSTRUCTION OVERVIEW                                                                                                                                                |
| The dimensions of the patient module shall be in accordance with manufacturer's specifications with minimum dimensions of 166" in length, 96" in width, and 72" headroom. |
|                                                                                                                                                                           |