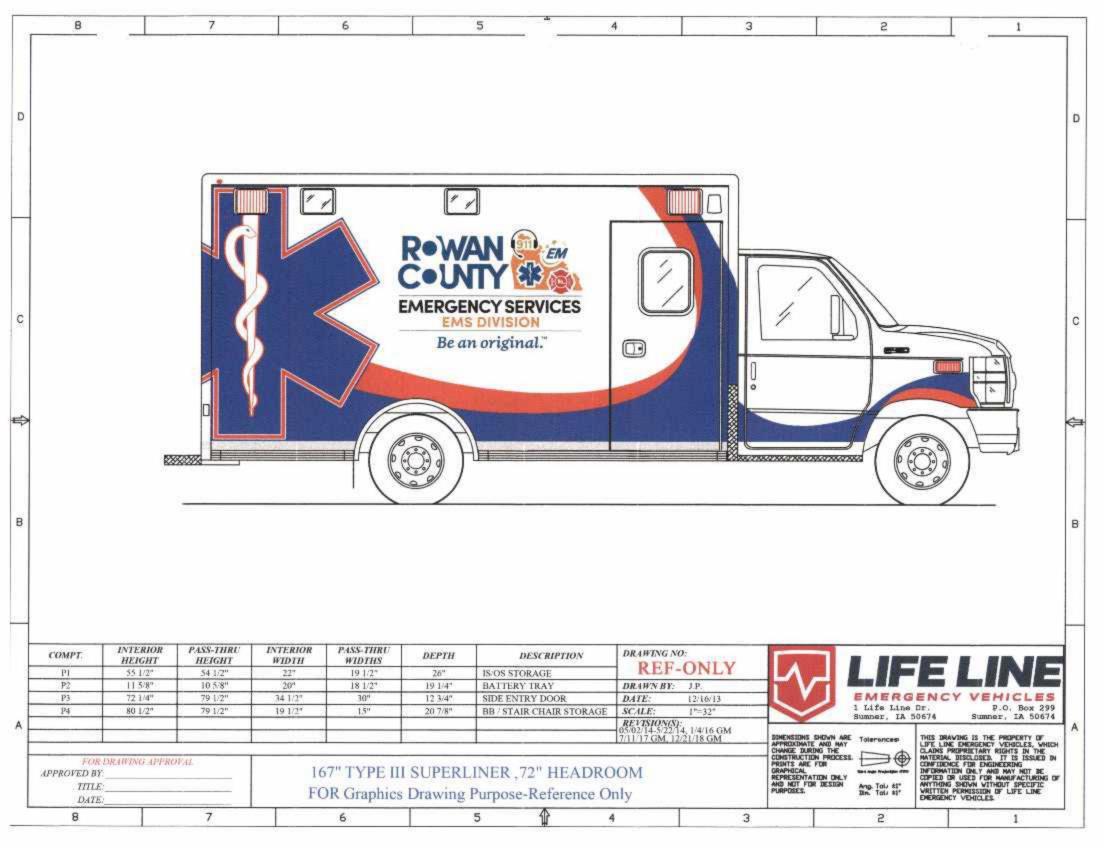

# RESPONDENT DOCUMENTATION REQUIREMENTS

Respondents shall include with the Proposal: literature, photographs or similar documents which describe or depict the manufacturer's type and model proposed; a complete set of the manufacturer's specifications for the type and model proposed; and one (1) set of drawings. These drawings shall consist of: four (4) exterior views; front, rear, curbside and street side and four (4) interior views; front, rear, curbside and street side, showing the location of all requested features attached thereto.

NOTE: the drawings submitted by the Respondent must show the design, layout, and features specified in this document. Submitting a manufacturer's "generic" or "standard feature" drawings, or photocopies of the reference drawings provided with this document, shall NOT be acceptable. Respondent's not including the required drawings will be considered non-responsive and will, therefore, be rejected.