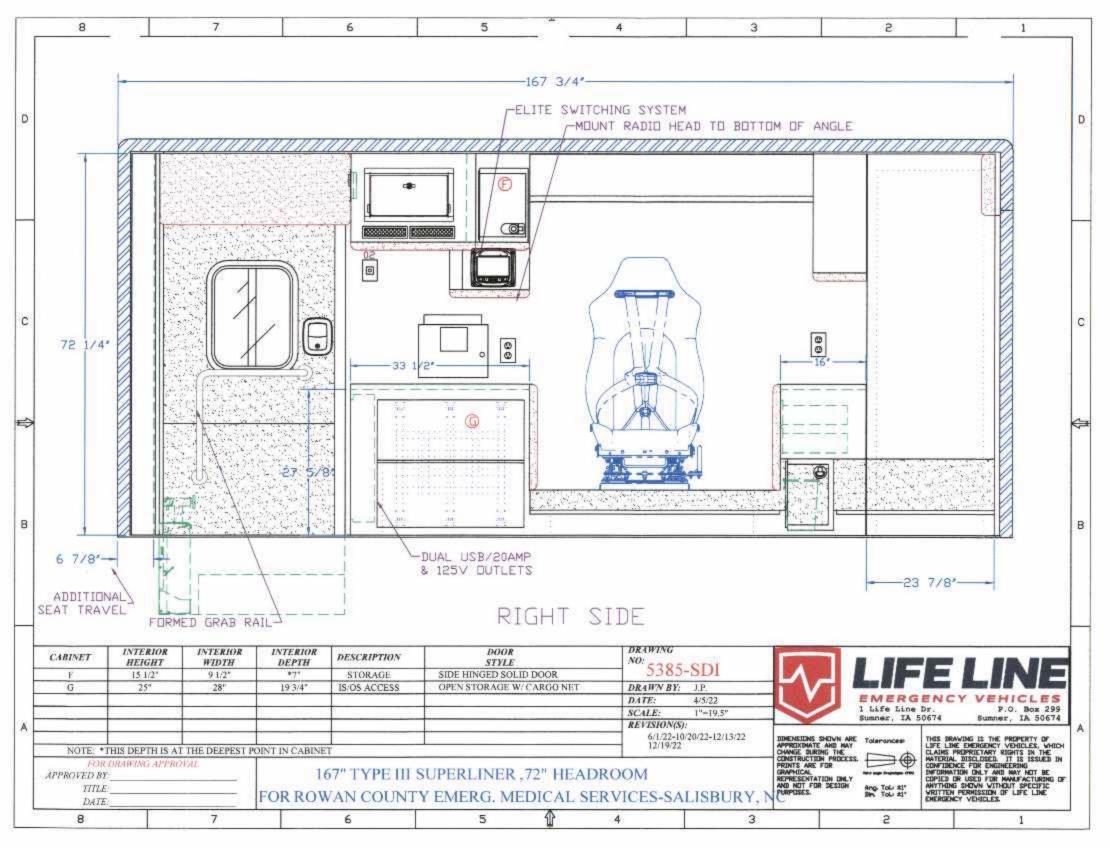

#### WHEELS

The vehicle will be equipped with aluminum wheels.

| Above section proposed exactly as written: Yes V No                                                                                                                       |
|---------------------------------------------------------------------------------------------------------------------------------------------------------------------------|
| BODY CONSTRUCTION OVERVIEW                                                                                                                                                |
| The dimensions of the patient module shall be in accordance with manufacturer's specifications with minimum dimensions of 166" in length, 96" in width, and 72" headroom. |
|                                                                                                                                                                           |