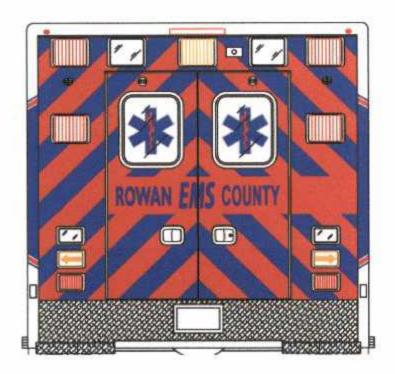

# RESPONDENT DOCUMENTATION REQUIREMENTS

Respondents shall include with the Proposal: literature, photographs or similar documents which describe or depict the manufacturer's type and model proposed; a complete set of the manufacturer's specifications for the type and model proposed; and one (1) set of drawings. These drawings shall consist of: four (4) exterior views; front, rear, curbside and street side and four (4) interior views; front, rear, curbside and street side, showing the location of all requested features attached thereto.

NOTE: the drawings submitted by the Respondent must show the design, layout, and features specified in this document. Submitting a manufacturer's "generic" or "standard feature" drawings, or photocopies of the reference drawings provided with this document, shall NOT be acceptable. Respondent's not including the required drawings will be considered non-responsive and will, therefore, be rejected.