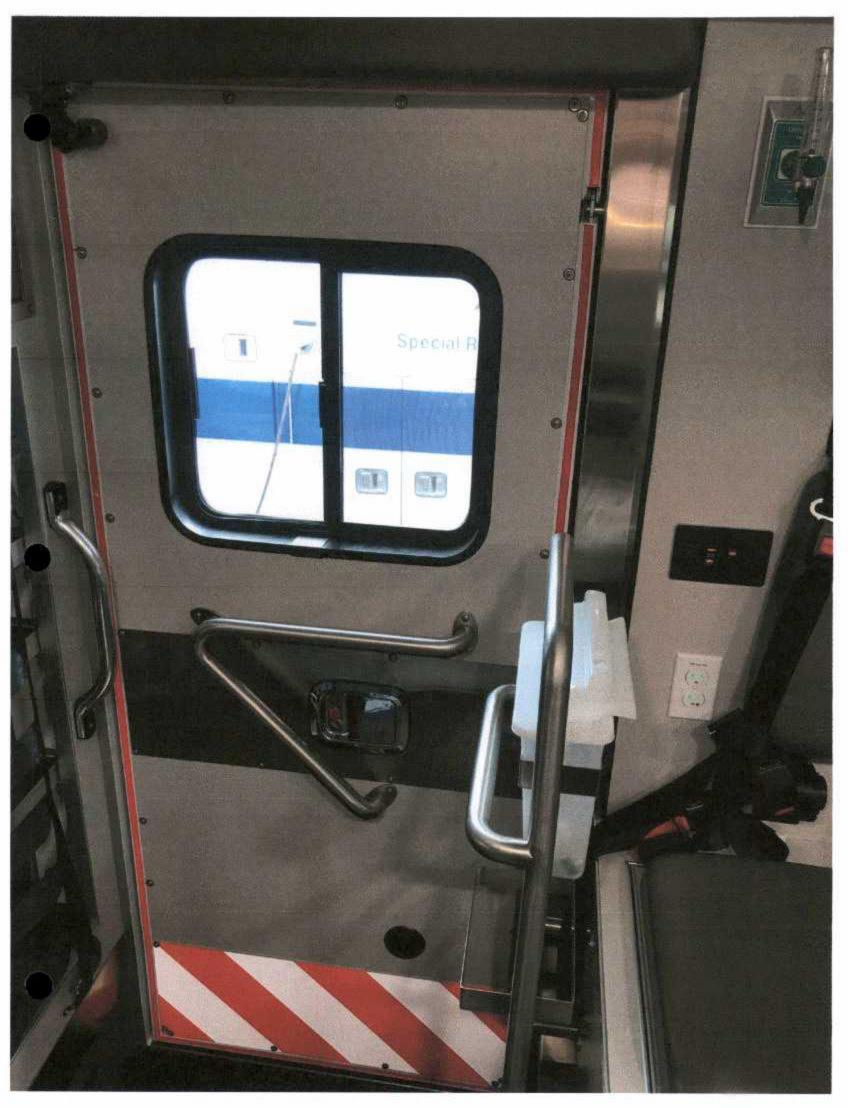

The requirements for the proposed vehicle(s) are found in the Detailed RFP Specifications including Appendix A: Photographs. The photographic portfolio should be adequate for any bidders to determine generalized dimensions and layout of the EMS unit. It is the opinion of the County that the photographic portfolio is more specific than detailed drawings regarding the placement of equipment and communications devices yielding a more exacting finished product.