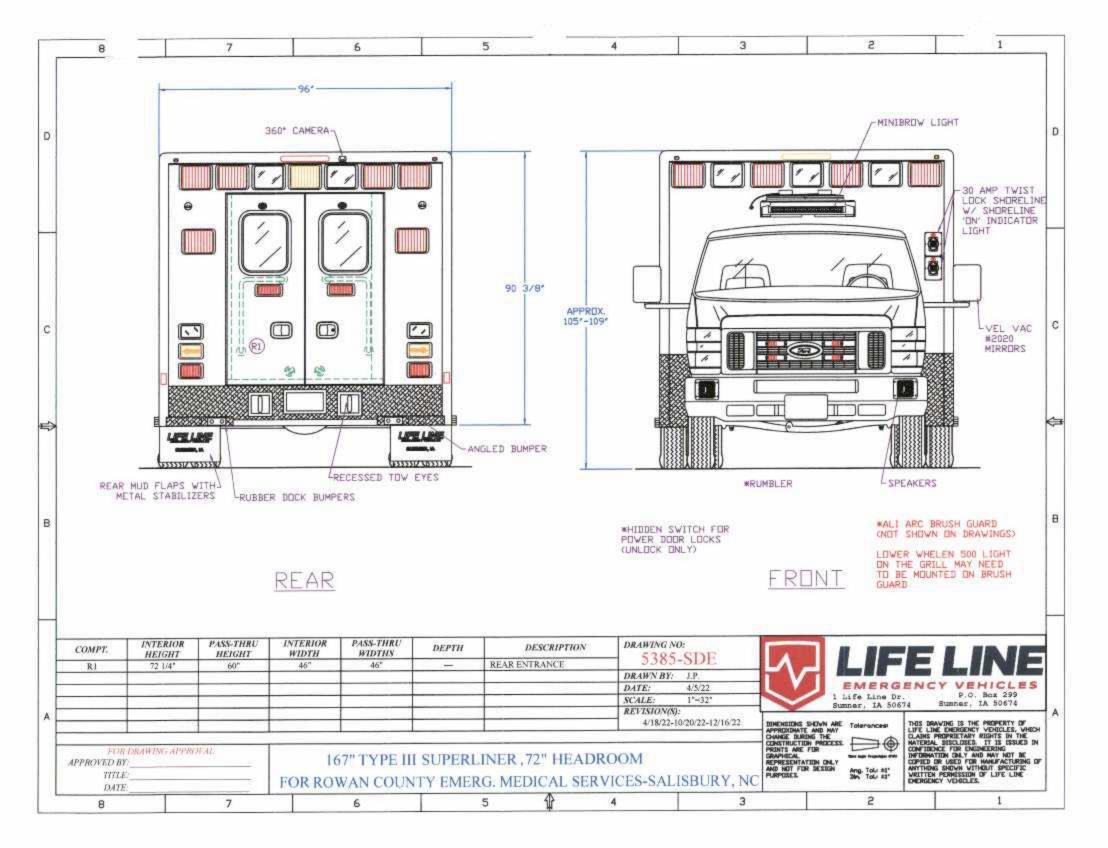

# RESPONDENT DOCUMENTATION REQUIREMENTS

Respondents shall include with the Proposal: literature, photographs or similar documents which describe or depict the manufacturer's type and model proposed; a complete set of the manufacturer's specifications for the type and model proposed; and one (1) set of drawings. These drawings shall consist of: four (4) exterior views; front, rear, curbside and street side and four (4) interior views; front, rear, curbside and street side, showing the location of all requested features attached thereto.

NOTE: the drawings submitted by the Respondent must show the design, layout, and features specified in this document. Submitting a manufacturer's "generic" or "standard feature" drawings, or photocopies of the reference drawings provided with this document, shall NOT be acceptable. Respondent's not including the required drawings will be considered non-responsive and will, therefore, be rejected.

#### WHEELS

The vehicle will be equipped with aluminum wheels.

| Above section proposed exactly as written: Yes V No                                                                                                                       |
|---------------------------------------------------------------------------------------------------------------------------------------------------------------------------|
| BODY CONSTRUCTION OVERVIEW                                                                                                                                                |
| The dimensions of the patient module shall be in accordance with manufacturer's specifications with minimum dimensions of 166" in length, 96" in width, and 72" headroom. |
|                                                                                                                                                                           |