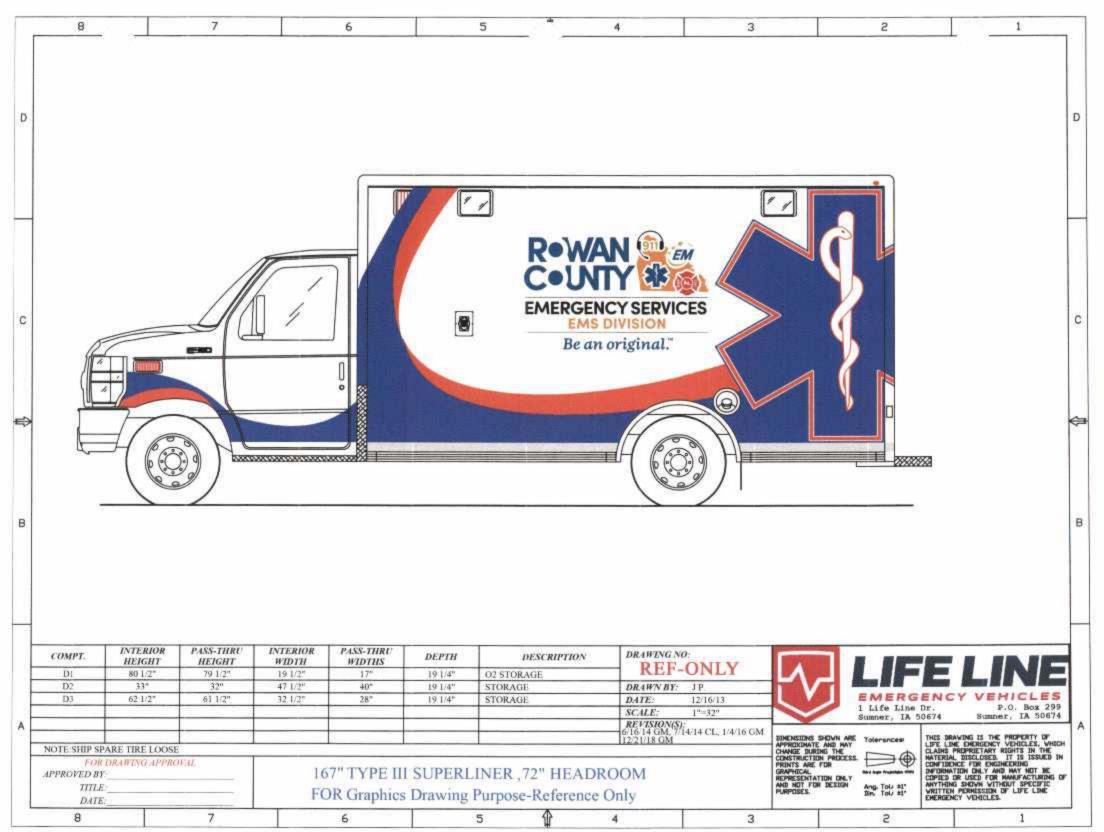

# RESPONDENT DOCUMENTATION REQUIREMENTS

Respondents shall include with the Proposal: literature, photographs or similar documents which describe or depict the manufacturer's type and model proposed; a complete set of the manufacturer's specifications for the type and model proposed; and one (1) set of drawings. These drawings shall consist of: four (4) exterior views; front, rear, curbside and street side and four (4) interior views; front, rear, curbside and street side, showing the location of all requested features attached thereto.

NOTE: the drawings submitted by the Respondent must show the design, layout, and features specified in this document. Submitting a manufacturer's "generic" or "standard feature" drawings, or photocopies of the reference drawings provided with this document, shall NOT be acceptable. Respondent's not including the required drawings will be considered non-responsive and will, therefore, be rejected.