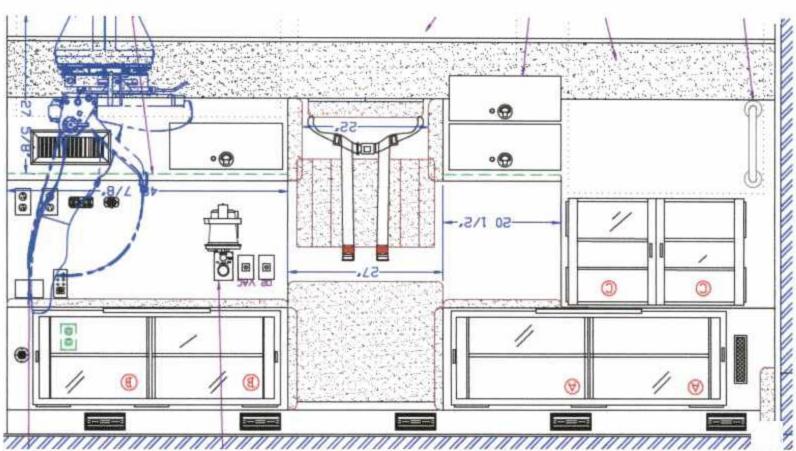

# RESPONDENT DOCUMENTATION REQUIREMENTS

Respondents shall include with the Proposal: literature, photographs or similar documents which describe or depict the manufacturer's type and model proposed; a complete set of the manufacturer's specifications for the type and model proposed; and one (1) set of drawings. These drawings shall consist of: four (4) exterior views; front, rear, curbside and street side and four (4) interior views; front, rear, curbside and street side, showing the location of all requested features attached thereto.

NOTE: the drawings submitted by the Respondent must show the design, layout, and features specified in this document. Submitting a manufacturer's "generic" or "standard feature" drawings, or photocopies of the reference drawings provided with this document, shall NOT be acceptable. Respondent's not including the required drawings will be considered non-responsive and will, therefore, be rejected.