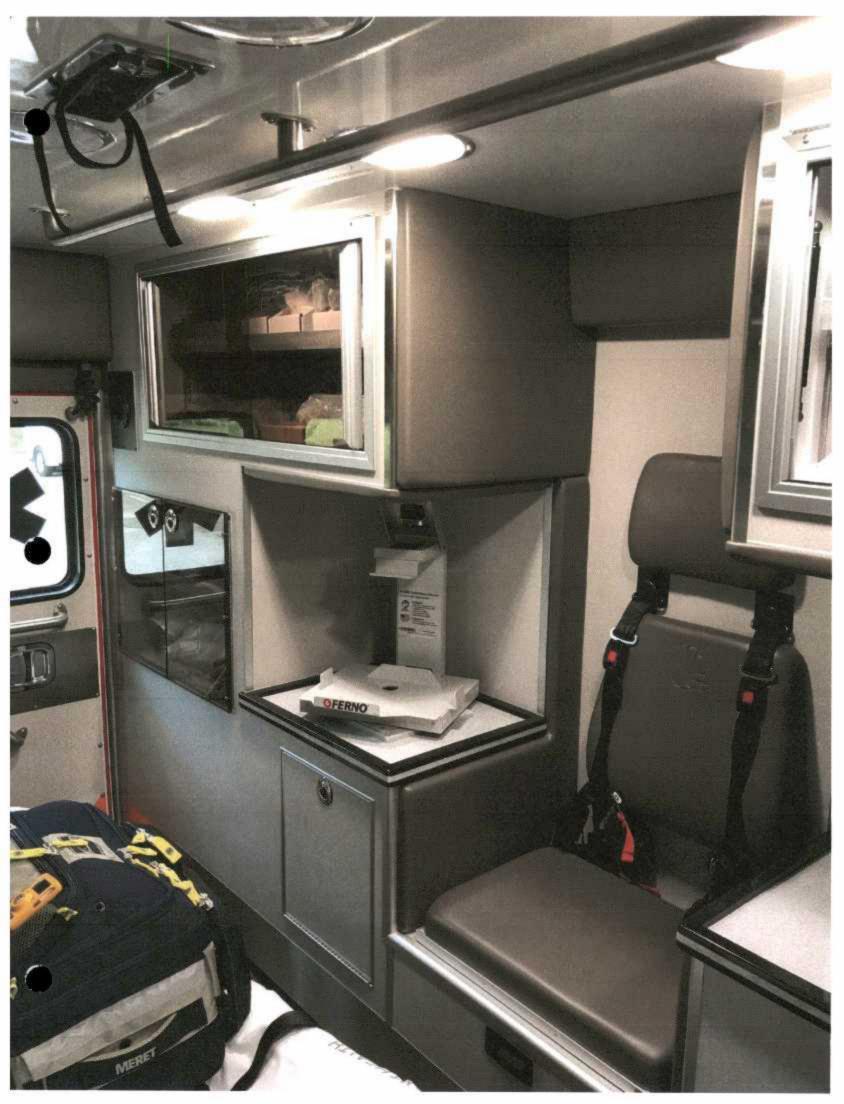

The requirements for the proposed vehicle(s) are found in the Detailed RFP Specifications including Appendix A: Photographs. The photographic portfolio should be adequate for any bidders to determine generalized dimensions and layout of the EMS unit. It is the opinion of the County that the photographic portfolio is more specific than detailed drawings regarding the placement of equipment and communications devices yielding a more exacting finished product.

# RESPONDENT DOCUMENTATION REQUIREMENTS

Respondents shall include with the Proposal: literature, photographs or similar documents which describe or depict the manufacturer's type and model proposed; a complete set of the manufacturer's specifications for the type and model proposed; and one (1) set of drawings. These drawings shall consist of: four (4) exterior views; front, rear, curbside and street side and four (4) interior views; front, rear, curbside and street side, showing the location of all requested features attached thereto.

NOTE: the drawings submitted by the Respondent must show the design, layout, and features specified in this document. Submitting a manufacturer's "generic" or "standard feature" drawings, or photocopies of the reference drawings provided with this document, shall NOT be acceptable. Respondent's not including the required drawings will be considered non-responsive and will, therefore, be rejected.