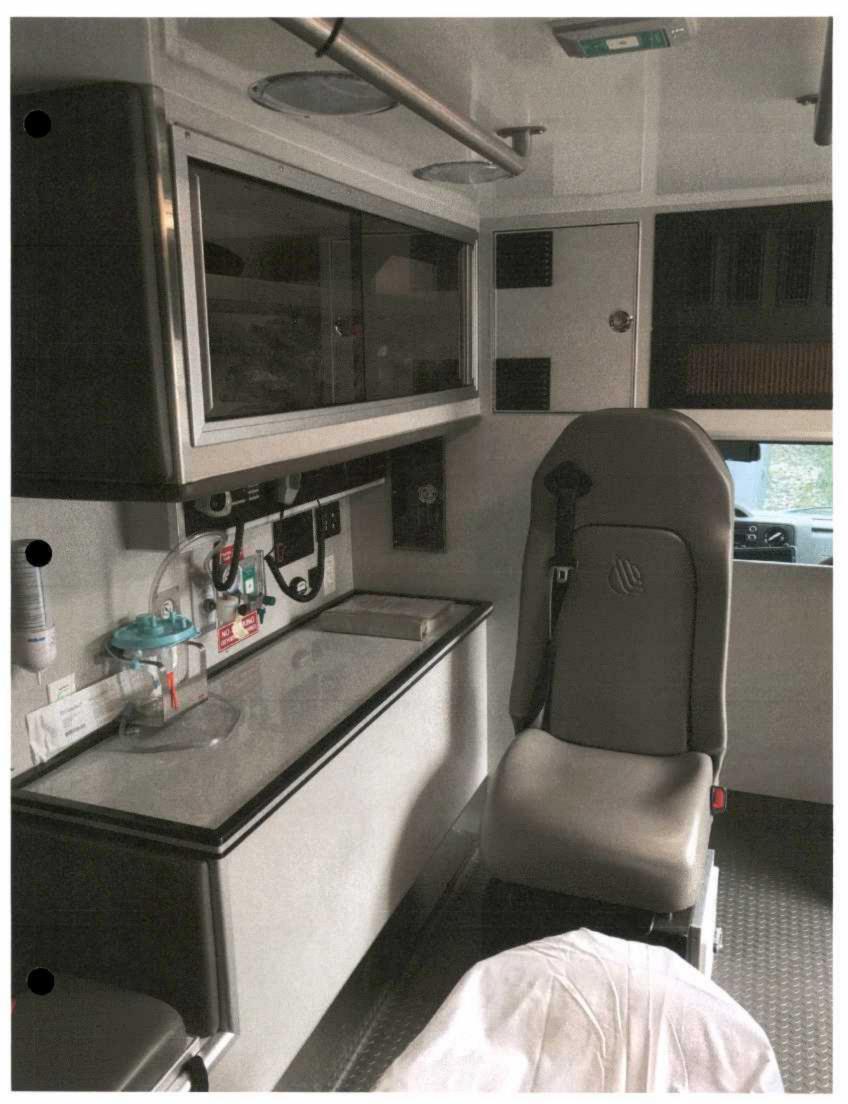

# RESPONDENT DOCUMENTATION REQUIREMENTS

Respondents shall include with the Proposal: literature, photographs or similar documents which describe or depict the manufacturer's type and model proposed; a complete set of the manufacturer's specifications for the type and model proposed; and one (1) set of drawings. These drawings shall consist of: four (4) exterior views; front, rear, curbside and street side and four (4) interior views; front, rear, curbside and street side, showing the location of all requested features attached thereto.

NOTE: the drawings submitted by the Respondent must show the design, layout, and features specified in this document. Submitting a manufacturer's "generic" or "standard feature" drawings, or photocopies of the reference drawings provided with this document, shall NOT be acceptable. Respondent's not including the required drawings will be considered non-responsive and will, therefore, be rejected.