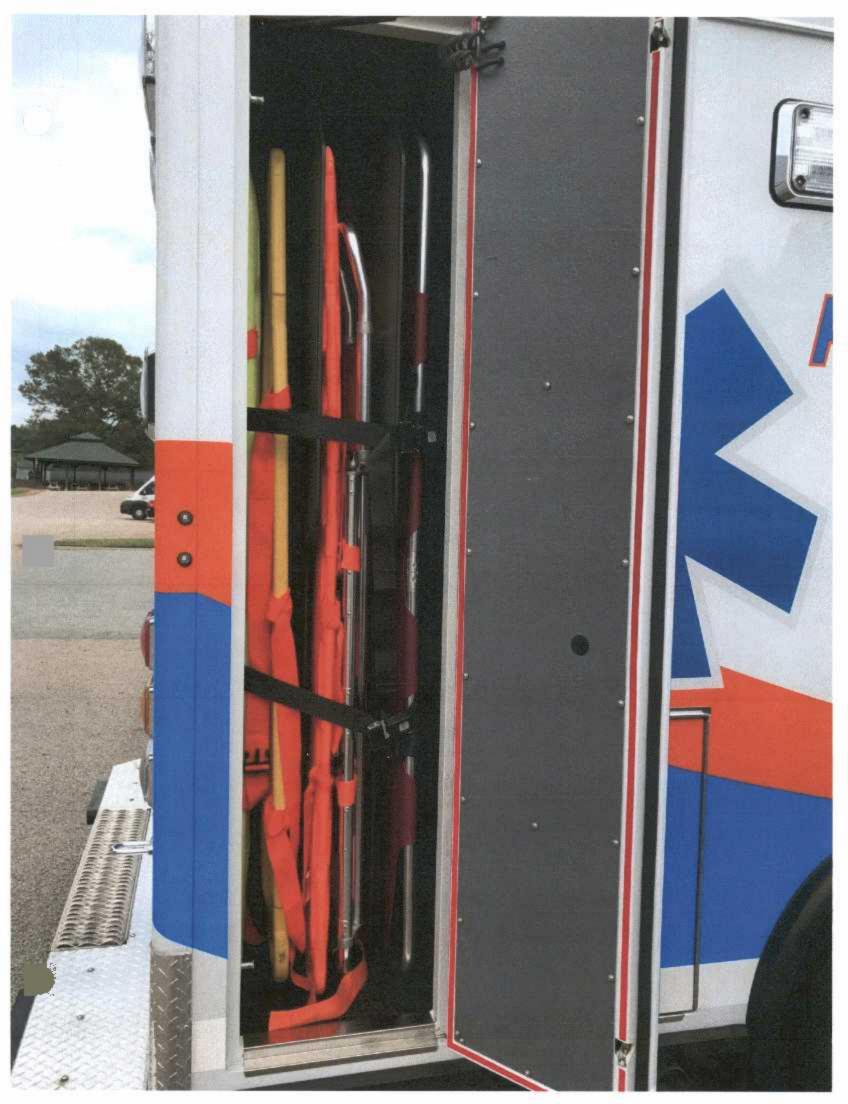

# RESPONDENT DOCUMENTATION REQUIREMENTS

Respondents shall include with the Proposal: literature, photographs or similar documents which describe or depict the manufacturer's type and model proposed; a complete set of the manufacturer's specifications for the type and model proposed; and one (1) set of drawings. These drawings shall consist of: four (4) exterior views; front, rear, curbside and street side and four (4) interior views; front, rear, curbside and street side, showing the location of all requested features attached thereto.

NOTE: the drawings submitted by the Respondent must show the design, layout, and features specified in this document. Submitting a manufacturer's "generic" or "standard feature" drawings, or photocopies of the reference drawings provided with this document, shall NOT be acceptable. Respondent's not including the required drawings will be considered non-responsive and will, therefore, be rejected.