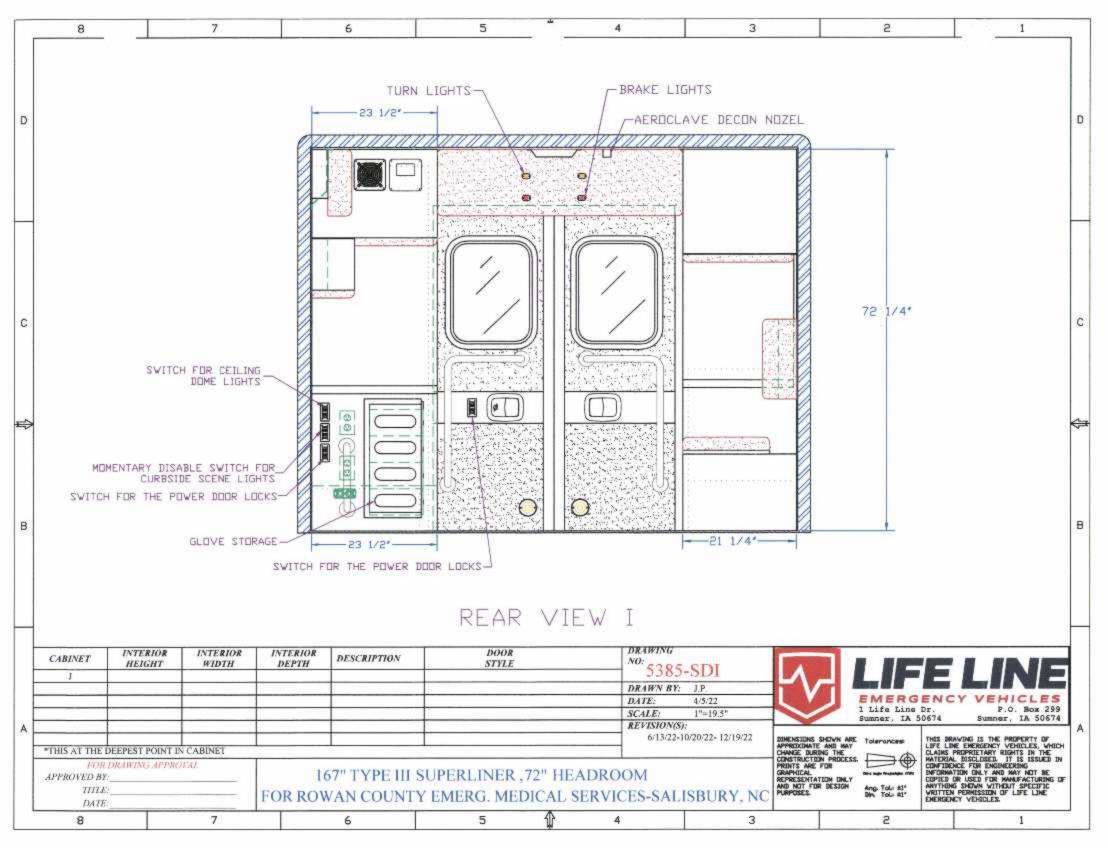

#### WHEELS

The vehicle will be equipped with aluminum wheels.

| Above section proposed exactly as written: Yes V No                                                                                                                       |
|---------------------------------------------------------------------------------------------------------------------------------------------------------------------------|
| BODY CONSTRUCTION OVERVIEW                                                                                                                                                |
| The dimensions of the patient module shall be in accordance with manufacturer's specifications with minimum dimensions of 166" in length, 96" in width, and 72" headroom. |
|                                                                                                                                                                           |

There shall be a bulkhead separating the cab and patient compartment that allows for a pass-through area.

The ambulance body construction will be of the highest quality and shall meet all C.A.A.S. construction standards.

All exterior compartments shall be separate and individual components and no two compartments shall share a common wall.

Above section proposed exactly as written: Yes V No \_\_\_\_