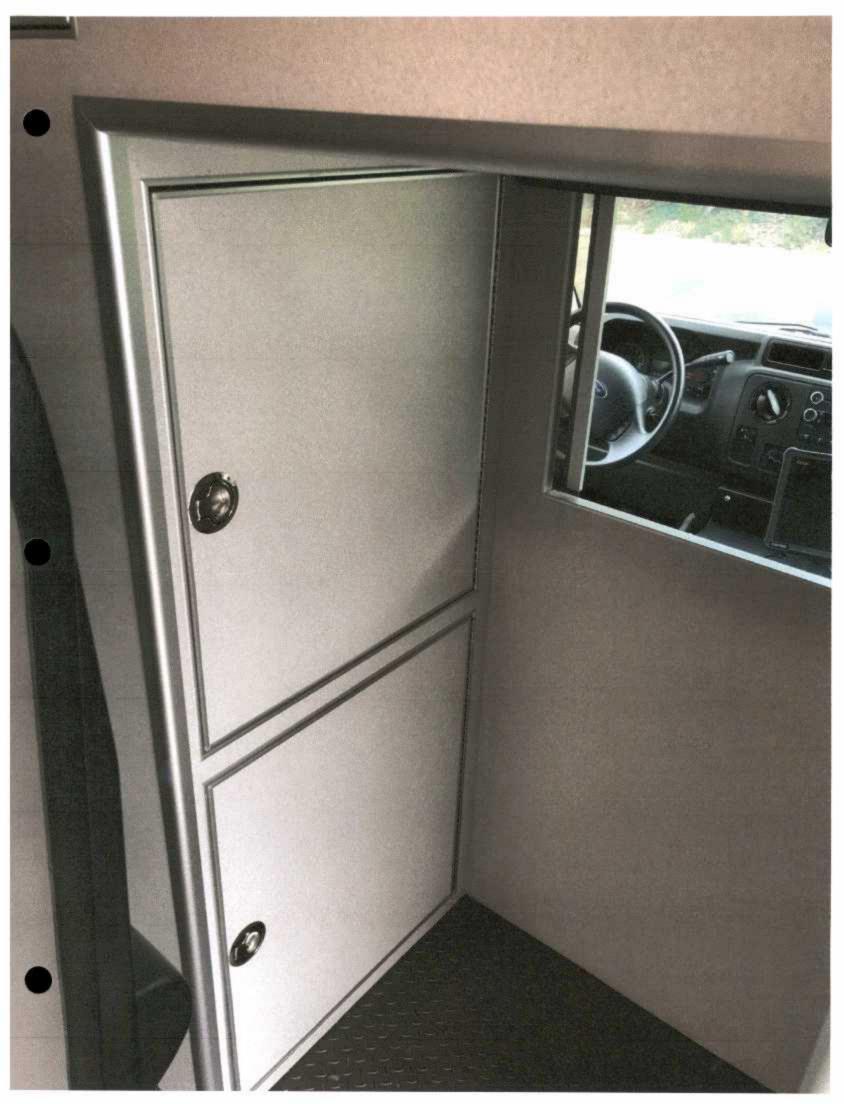

# RESPONDENT DOCUMENTATION REQUIREMENTS

Respondents shall include with the Proposal: literature, photographs or similar documents which describe or depict the manufacturer's type and model proposed; a complete set of the manufacturer's specifications for the type and model proposed; and one (1) set of drawings. These drawings shall consist of: four (4) exterior views; front, rear, curbside and street side and four (4) interior views; front, rear, curbside and street side, showing the location of all requested features attached thereto.

NOTE: the drawings submitted by the Respondent must show the design, layout, and features specified in this document. Submitting a manufacturer's "generic" or "standard feature" drawings, or photocopies of the reference drawings provided with this document, shall NOT be acceptable. Respondent's not including the required drawings will be considered non-responsive and will, therefore, be rejected.