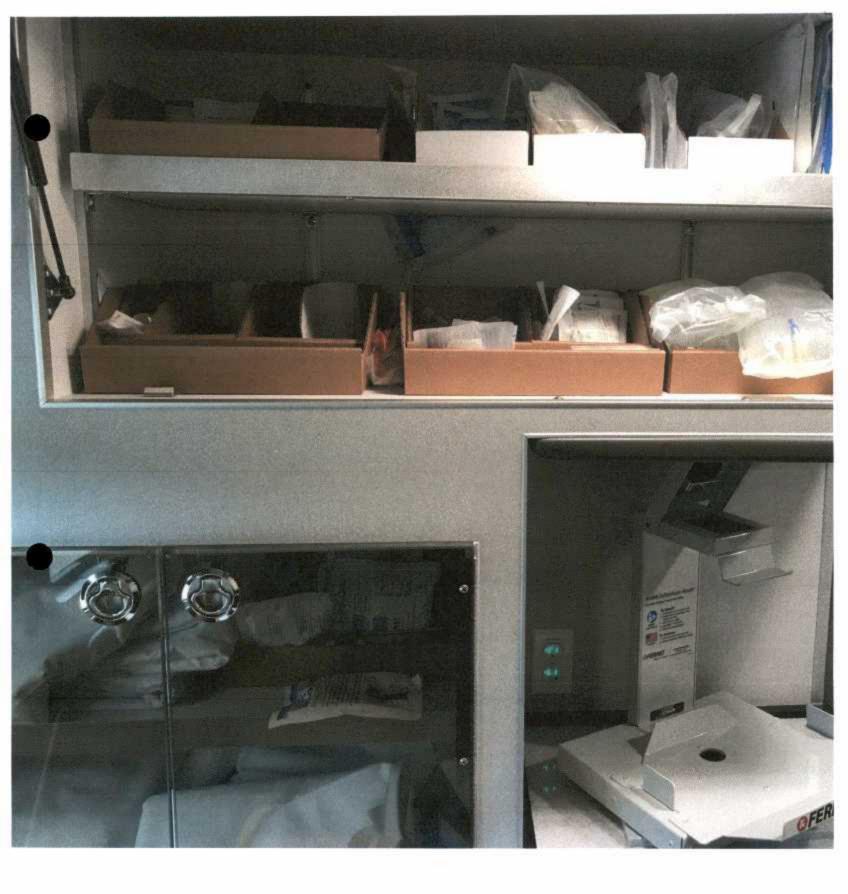

The requirements for the proposed vehicle(s) are found in the Detailed RFP Specifications including Appendix A: Photographs. The photographic portfolio should be adequate for any bidders to determine generalized dimensions and layout of the EMS unit. It is the opinion of the County that the photographic portfolio is more specific than detailed drawings regarding the placement of equipment and communications devices yielding a more exacting finished product.

# RESPONDENT DOCUMENTATION REQUIREMENTS

Respondents shall include with the Proposal: literature, photographs or similar documents which describe or depict the manufacturer's type and model proposed; a complete set of the manufacturer's specifications for the type and model proposed; and one (1) set of drawings. These drawings shall consist of: four (4) exterior views; front, rear, curbside and street side and four (4) interior views; front, rear, curbside and street side, showing the location of all requested features attached thereto.

NOTE: the drawings submitted by the Respondent must show the design, layout, and features specified in this document. Submitting a manufacturer's "generic" or "standard feature" drawings, or photocopies of the reference drawings provided with this document, shall NOT be acceptable. Respondent's not including the required drawings will be considered non-responsive and will, therefore, be rejected.