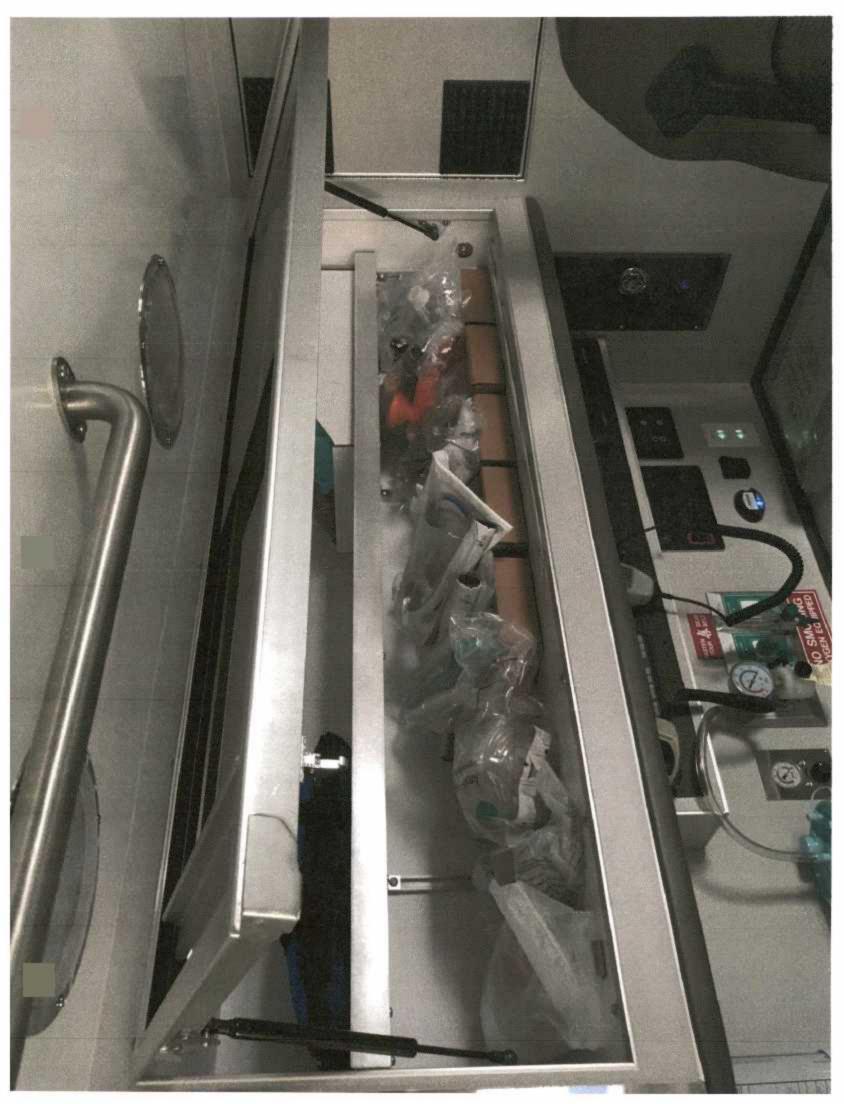

The requirements for the proposed vehicle(s) are found in the Detailed RFP Specifications including Appendix A: Photographs. The photographic portfolio should be adequate for any bidders to determine generalized dimensions and layout of the EMS unit. It is the opinion of the County that the photographic portfolio is more specific than detailed drawings regarding the placement of equipment and communications devices yielding a more exacting finished product.

# RESPONDENT DOCUMENTATION REQUIREMENTS

Respondents shall include with the Proposal: literature, photographs or similar documents which describe or depict the manufacturer's type and model proposed; a complete set of the manufacturer's specifications for the type and model proposed; and one (1) set of drawings. These drawings shall consist of: four (4) exterior views; front, rear, curbside and street side and four (4) interior views; front, rear, curbside and street side, showing the location of all requested features attached thereto.

NOTE: the drawings submitted by the Respondent must show the design, layout, and features specified in this document. Submitting a manufacturer's "generic" or "standard feature" drawings, or photocopies of the reference drawings provided with this document, shall NOT be acceptable. Respondent's not including the required drawings will be considered non-responsive and will, therefore, be rejected.