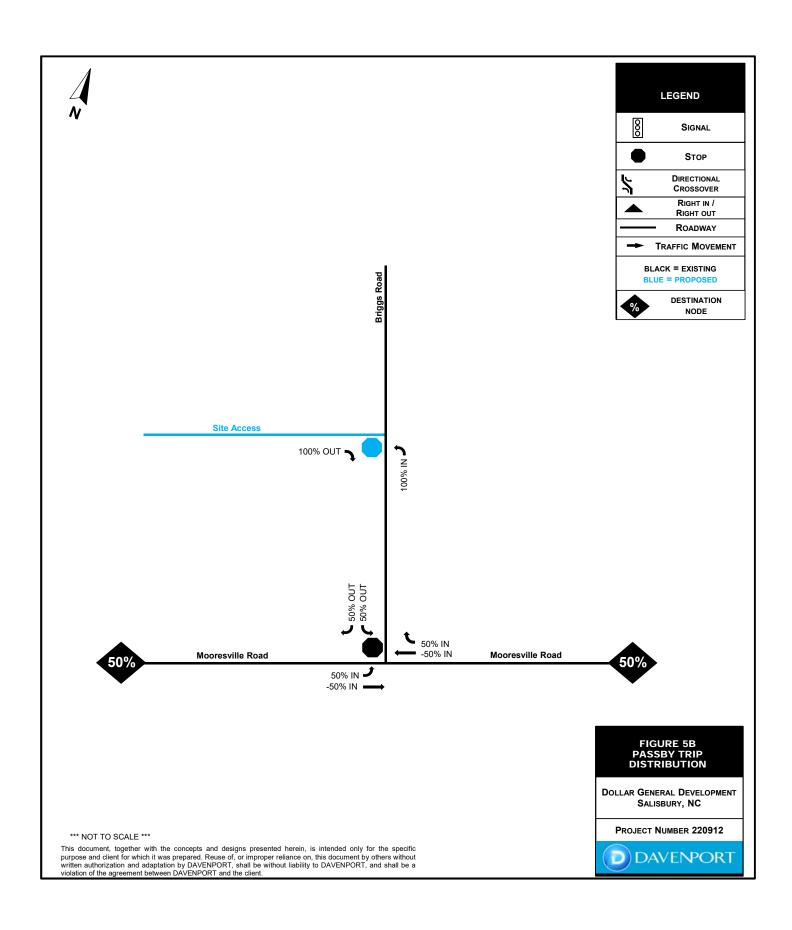

construct the access 250 feet east from the intersection of NC 150 (Mooresville Road) at Briggs Road. Please note that the proposed access should be designed in accordance with NCDOT standards.









FIGURE 2 VICINITY MAP STUDY INTERSECTIONS EXISTING PROPOSED







#### FIGURE 4 2022 EXISTING TRAFFIC VOLUMES

DOLLAR GENERAL DEVELOPMENT SALISBURY, NC

PROJECT NUMBER 220091



\*\*\* NOT TO SCALE \*\*\*

This document, together with the concepts and designs presented herein, is intended only for the specific purpose and client for which it was prepared. Reuse of, or improper reliance on, this document by others without written authorization and adaptation by DAVENPORT, shall be without liability to DAVENPORT, and shall be a violation of the agreement between DAVENPORT and the client.







#### FIGURE 6 2024 FUTURE NO BUILD VOLUMES

DOLLAR GENERAL DEVELOPMENT SALISBURY, NC

PROJECT NUMBER 220091



\*\*\* NOT TO SCALE \*\*\*



#### FIGURE 7A PRIMARY SITE TRIPS

DOLLAR GENERAL DEVELOPMENT SALISBURY, NC

PROJECT NUMBER 220091



\*\*\* NOT TO SCALE \*\*\*



#### FIGURE 7B PASSBY SITE TRIPS

DOLLAR GENERAL DEVELOPMENT SALISBURY, NC

PROJECT NUMBER 220091



\*\*\* NOT TO SCALE \*\*\*



#### FIGURE 8 2024 FUTURE BUILD VOLUMES

DOLLAR GENERAL DEVELOPMENT SALISBURY, NC

PROJECT NUMBER 220091



\*\*\* NOT TO SCALE \*\*\*



\*\*\* NOT TO SCALE \*\*\*

This document, together with the concepts and designs presented herein, is intended only for the specific purpose and client for which it was prepared. Reuse of, or improper reliance on, this document by others without written