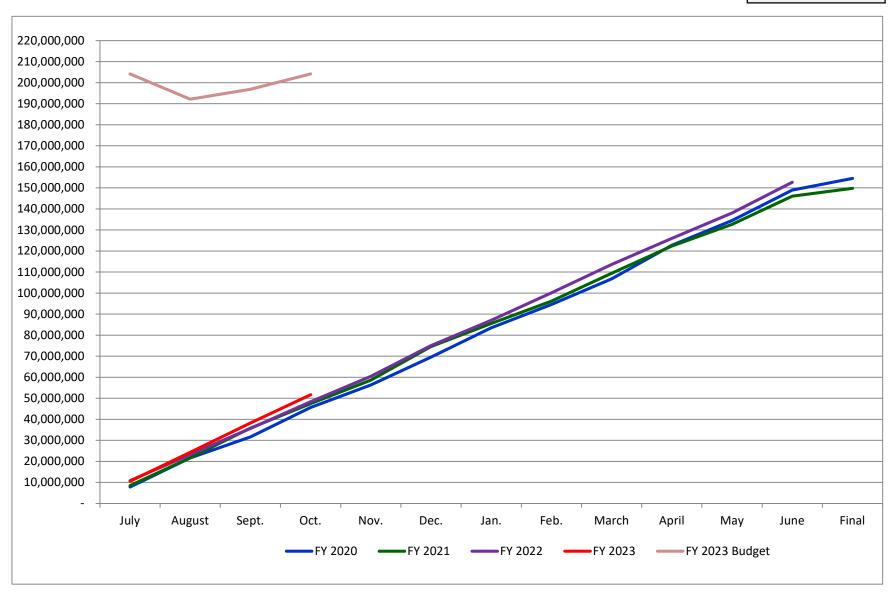

e-day planning work session on January 18, 2022 beginning at 12:00 noon.

The Board is also asked to decide if it wishes to hire a facilitator for the work session.

# ROWAN COUNTY A COUNTY COMMITTED TO EXCELLENCE



130 West Innes Street - Salisbury, NC 28144 TELEPHONE: 704-216-8180 \* FAX: 704-216-8195

#### **MEMO TO COMMISSIONERS:**

**FROM:** Anna Bumgarner, Finance Director

**DATE:** 11/21/2022

**SUBJECT:** Financial Reports

Please see attached Financial Reports.

#### **ATTACHMENTS:**

DescriptionUpload DateTypeFinancial Reports11/12/2022Backup Material

| September |    |            |  |  |
|-----------|----|------------|--|--|
| 2023      | \$ | 51,729,261 |  |  |
| 2022      | \$ | 48,318,848 |  |  |
| 2021      | \$ | 47,411,639 |  |  |
| 2020      | \$ | 45,599,725 |  |  |



| September |    |            |  |  |  |
|-----------|----|------------|--|--|--|
| 2023      | \$ | 83,155,645 |  |  |  |
| 2022      | \$ | 70,767,661 |  |  |  |
| 2021      | \$ | 66,491,591 |  |  |  |
| 2020      | \$ | 63,971,585 |  |  |  |



|      | July |           |  |  |  |  |
|------|------|-----------|--|--|--|--|
| 2023 | \$   | 3,216,933 |  |  |  |  |
| 2022 | \$   | 2,907,308 |  |  |  |  |
| 2021 | \$   | 2,555,357 |  |  |  |  |
| 2020 | \$   | 2,342,188 |  |  |  |  |



| July |    |           |
|------|----|-----------|
| 2023 | \$ | 3,216,933 |
| 2022 | \$ | 2,907,308 |
| 2021 | \$ | 2,555,357 |
| 2020 | \$ | 2,342,188 |



| September |    |            |  |
|-----------|----|------------|--|
| 2023      | \$ | 57,432,817 |  |
| 2022      | \$ | 55,528,366 |  |
| 2021