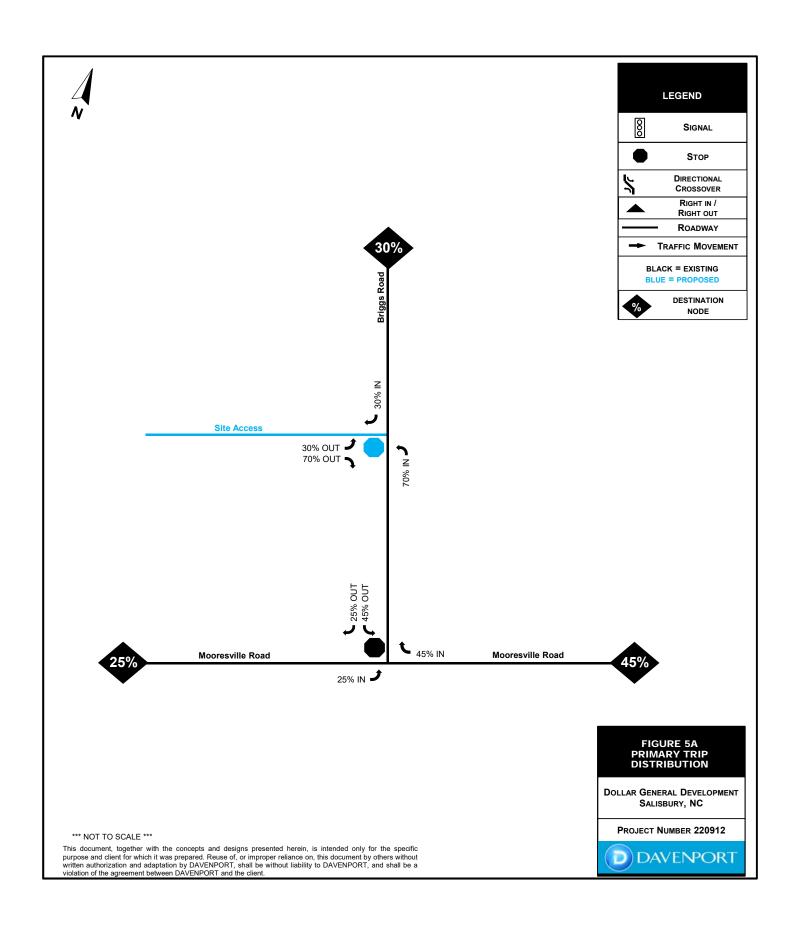

o construct the access 250 feet east from the intersection of NC 150 (Mooresville Road) at Briggs Road. Please note that the proposed access should be designed in accordance with NCDOT standards.









FIGURE 2 VICINITY MAP STUDY INTERSECTIONS EXISTING PROPOSED







#### FIGURE 4 2022 EXISTING TRAFFIC VOLUMES

DOLLAR GENERAL DEVELOPMENT SALISBURY, NC

PROJECT NUMBER 220091



\*\*\* NOT TO SCALE \*\*\*

This document, together with the concepts and designs presented herein, is intended only for the specific purpose and client for which it was prepared. Reuse of, or improper reliance on, this document by others without written authorization and adaptation by DAVENPORT, shall be without liability to DAVENPORT, and shall be a violation of the agreement between DAVENPORT and the client.







#### FIGURE 6 2024 FUTURE NO BUILD VOLUMES

DOLLAR GENERAL DEVELOPMENT SALISBURY, NC

PROJECT NUMBER 220091



\*\*\* NOT TO SCALE \*\*\*



#### FIGURE 7A PRIMARY SITE TRIPS

DOLLAR GENERAL DEVELOPMENT SALISBURY, NC

PROJECT NUMBER 220091



\*\*\* NOT TO SCALE \*\*\*



#### FIGURE 7B PASSBY SITE TRIPS

DOLLAR GENERAL DEVELOPMENT SALISBURY, NC

PROJECT NUMBER 220091



\*\*\* NOT TO SCALE \*\*\*



#### FIGURE 8 2024 FUTURE BUILD VOLUMES

DOLLAR GENERAL DEVELOPMENT SALISBURY, NC

PROJECT NUMBER 220091



\*\*\* NOT TO SCALE \*\*\*



\*\*\* NOT TO SCALE \*\*\*

This document, together with the concepts and designs presented herein, is intended only for the specific purpose and client for which it was prepared. Reuse of, or improper reliance on, this document by others without writt