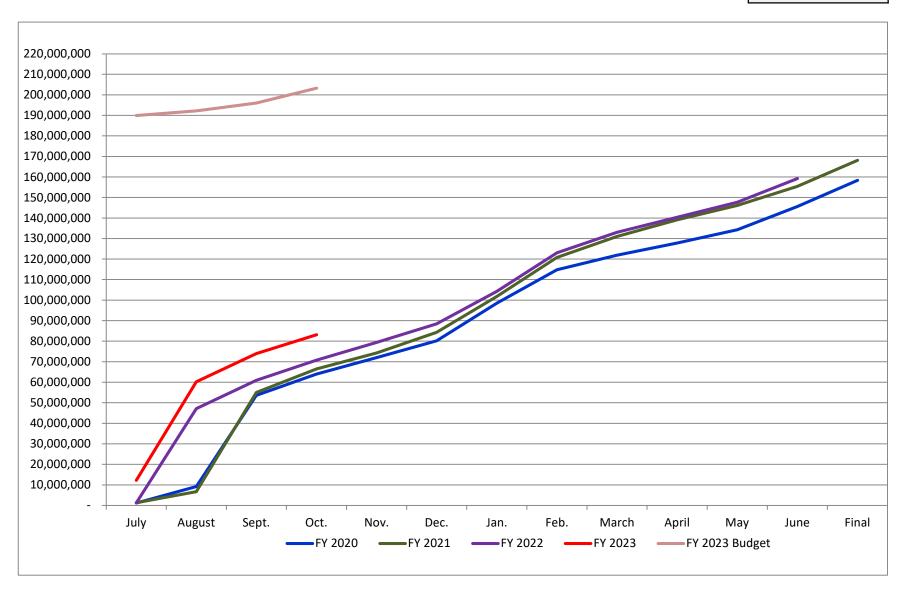

y, NC 28144 TELEPHONE: 704-216-8180 \* FAX: 704-216-8195

#### **MEMO TO COMMISSIONERS:**

**FROM:** Anna Bumgarner, Finance Director

**DATE:** 11/21/2022

**SUBJECT:** Financial Reports

Please see attached Financial Reports.

#### **ATTACHMENTS:**

DescriptionUpload DateTypeFinancial Reports11/12/2022Backup Material

| September |    |            |  |  |
|-----------|----|------------|--|--|
| 2023      | \$ | 51,729,261 |  |  |
| 2022      | \$ | 48,318,848 |  |  |
| 2021      | \$ | 47,411,639 |  |  |
| 2020      | \$ | 45,599,725 |  |  |



| September |    |            |  |  |  |
|-----------|----|------------|--|--|--|
| 2023      | \$ | 83,155,645 |  |  |  |
| 2022      | \$ | 70,767,661 |  |  |  |
| 2021      | \$ | 66,491,591 |  |  |  |
| 2020      | \$ | 63,971,585 |  |  |  |



|      | July |           |  |  |  |  |
|------|------|-----------|--|--|--|--|
| 2023 | \$   | 3,216,933 |  |  |  |  |
| 2022 | \$   | 2,907,308 |  |  |  |  |
| 2021 | \$   | 2,555,357 |  |  |  |  |
| 2020 | \$   | 2,342,188 |  |  |  |  |



| July |    |           |
|------|----|-----------|
| 2023 | \$ | 3,216,933 |
| 2022 | \$ | 2,907,308 |
| 2021 | \$ | 2,555,357 |
| 2020 | \$ | 2,342,188 |



| September |    |            |  |
|-----------|----|------------|--|
| 2023      | \$ | 57,432,817 |  |
| 2022      | \$ | 55,528,366 |  |
| 2021      | \$ | 53,333,859 |  |
| 2020      | \$ | 51,667,543 |  |



# ROWAN COUNTY A COUNTY COMMITTED TO EXCELLENCE



130 West Innes Street - Salisbury, NC 28144 TELEPHONE: 704-216-8180 \* FAX: 704-216-8195

#### **MEMO TO COMMISSIONERS:**

**FROM:**