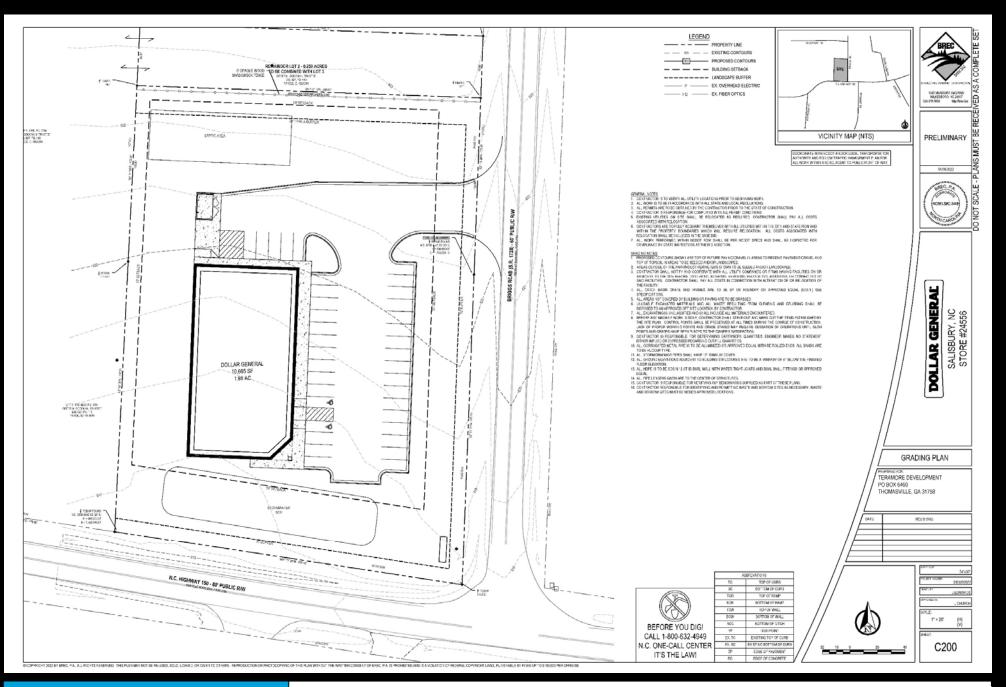

d. The average time to clear the queue was 90 seconds. Though queues were observed on Briggs Road, it should be noted that it is expected for minor roadways maneuvering onto a major roadway while finding gaps for left turn movements. The proposed development will not adversely affect the roadway

It is recommended that the site access should be constructed to NCDOT design requirements.

#### Conclusion

In conclusion, the analysis indicates this development is not expected to have a detrimental impact on traffic operations in the vicinity. Based on the driveway permit granted, it is recommended to construct the access 250 feet east from the intersection of NC 150 (Mooresville Road) at Briggs Road. Please note that the proposed access should be designed in accordance with NCDOT standards.









FIGURE 2 VICINITY MAP STUDY INTERSECTIONS EXISTING PROPOSED







#### FIGURE 4 2022 EXISTING TRAFFIC VOLUMES

DOLLAR GENERAL DEVELOPMENT SALISBURY, NC

PROJECT NUMBER 220091



\*\*\* NOT TO SCALE \*\*\*

This document, together with the concepts and designs presented herein, is intended only for the specific purpose and client for which it was prepared. Reuse of, or improper reliance on, this document by others without written authorization and adaptation by DAVENPORT, shall be without liability to DAVENPORT, and shall be a violation of the agreement between DAVENPORT and the client.







#### FIGURE 6 2024 FUTURE NO BUILD VOLUMES

DOLLAR GENERAL DEVELOPMENT SALISBURY, NC

PROJECT NUMBER 220091



\*\*\* NOT TO SCALE \*\*\*



#### FIGURE 7A PRIMARY SITE TRIPS

DOLLAR GENERAL