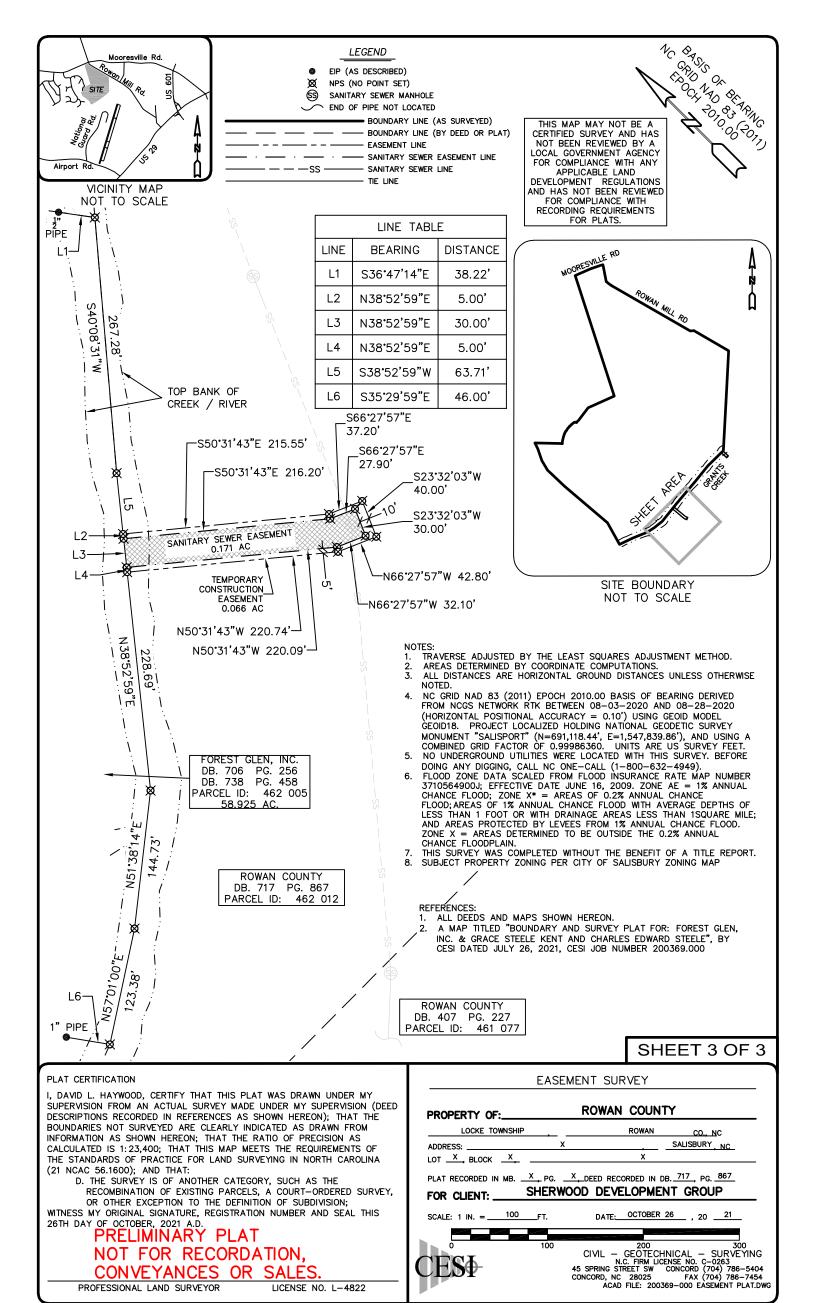

oint of beginning, thence with the centerline of Grants Creek S 38°52′59" W a distance of 5.00 feet to the POINT OF BEGINNING; thence (clockwise) S 50°31′43" E a distance of 216.20 feet to a point; thence S 66°27′57" E a distance of 27.90 feet to a point; thence S 23°32′03" W a distance of 30.00 feet to a point; thence N 66°27′57" W a distance of 32.10 feet to a point; thence N 50°31′43" W a distance of 220.09 feet to a point; thence N 38°52′59" E a distance of 30.00 to the POINT OF BEGINNING, said permanent easement containing 0.171 acres, more or less, and labeled as "SANITARY SEWER EASEMENT" on a survey prepared by CESI for Sherwood Development Group and dated October 26, 2021 (Sheet 3 of 3), which is attached to this description and to which reference is made for further description.



200369.000

### STATE OF NORTH CAROLINA COUNTY OF ROWAN

#### ASSIGNMENT AGREEMENT

This Assignment Agreement (the "Agreement") is made this \_\_\_\_ day of November, 2022, by and between FOREST GLEN, INC., a North Carolina corporation, GRACE KENT STEELE, individually, and CHARLES EDWARD STEELE, individually (collectively, the "Owners"), ROWAN COUNTY, a body politic and corporate ("Rowan"), and the CITY OF SALISBURY, a North Carolina municipal corporation ("City") (collectively, the "Parties").

#### 1. Acknowledgements.

- a. Rowan and Owners are parties to a *Sewer Right of Way Agreement*, which is dated June 24, 2022, and recorded in Book 1404, Page 717 of the Rowan County Registry (the "Existing Agreement"); and
- b. Owners own certain property identified as Rowan County Parcel ID No