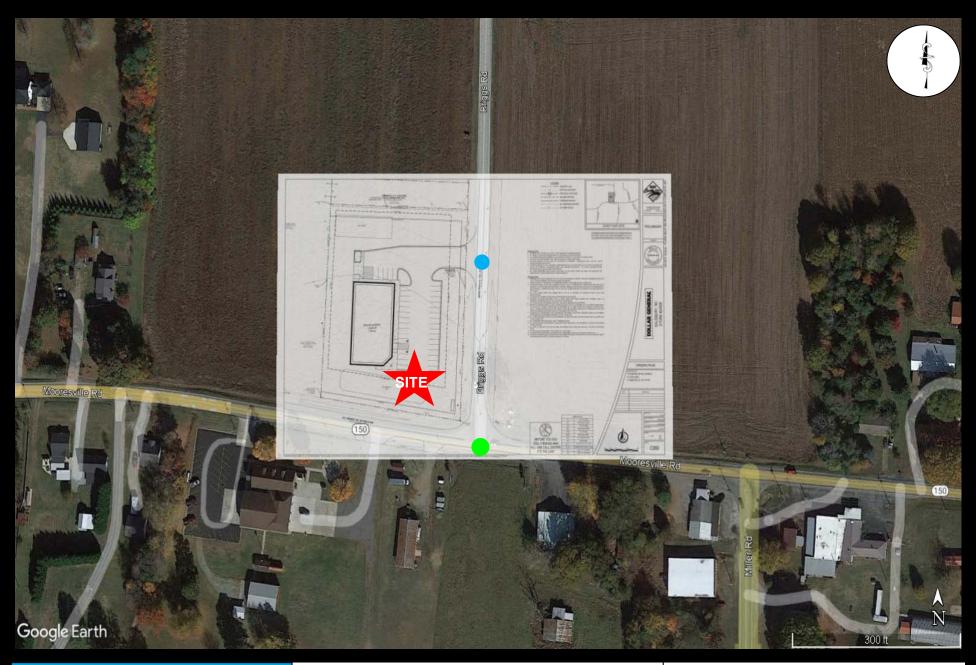

he average time to clear the queue was 90 seconds. Though queues were observed on Briggs Road, it should be noted that it is expected for minor roadways maneuvering onto a major roadway while finding gaps for left turn movements. The proposed development will not adversely affect the roadway

It is recommended that the site access should be constructed to NCDOT design requirements.

#### Conclusion

In conclusion, the analysis indicates this development is not expected to have a detrimental impact on traffic operations in the vicinity. Based on the driveway permit granted, it is recommended to construct the access 250 feet east from the intersection of NC 150 (Mooresville Road) at Briggs Road. Please note that the proposed access should be designed in accordance with NCDOT standards.









FIGURE 2 VICINITY MAP STUDY INTERSECTIONS EXISTING PROPOSED







#### FIGURE 4 2022 EXISTING TRAFFIC VOLUMES

DOLLAR GENERAL DEVELOPMENT SALISBURY, NC

PROJECT NUMBER 220091



\*\*\* NOT TO SCALE \*\*\*

This document, together with the concepts and designs presented herein, is intended only for the specific purpose and client for which it was prepared. Reuse of, or improper reliance on, this document by others without written authorization and adaptation by DAVENPORT, shall be without liability to DAVENPORT, and shall be a violation of the agreement between DAVENPORT and the client.







#### FIGURE 6 2024 FUTURE NO BUILD VOLUMES

DOLLAR GENERAL DEVELOPMENT SALISBURY, NC

PROJECT NUMBER 220091



\*\*\* NOT TO SCALE \*\*\*



#### FIGURE 7A PRIMARY SITE TRIPS

DOLLAR GENERAL DEVE