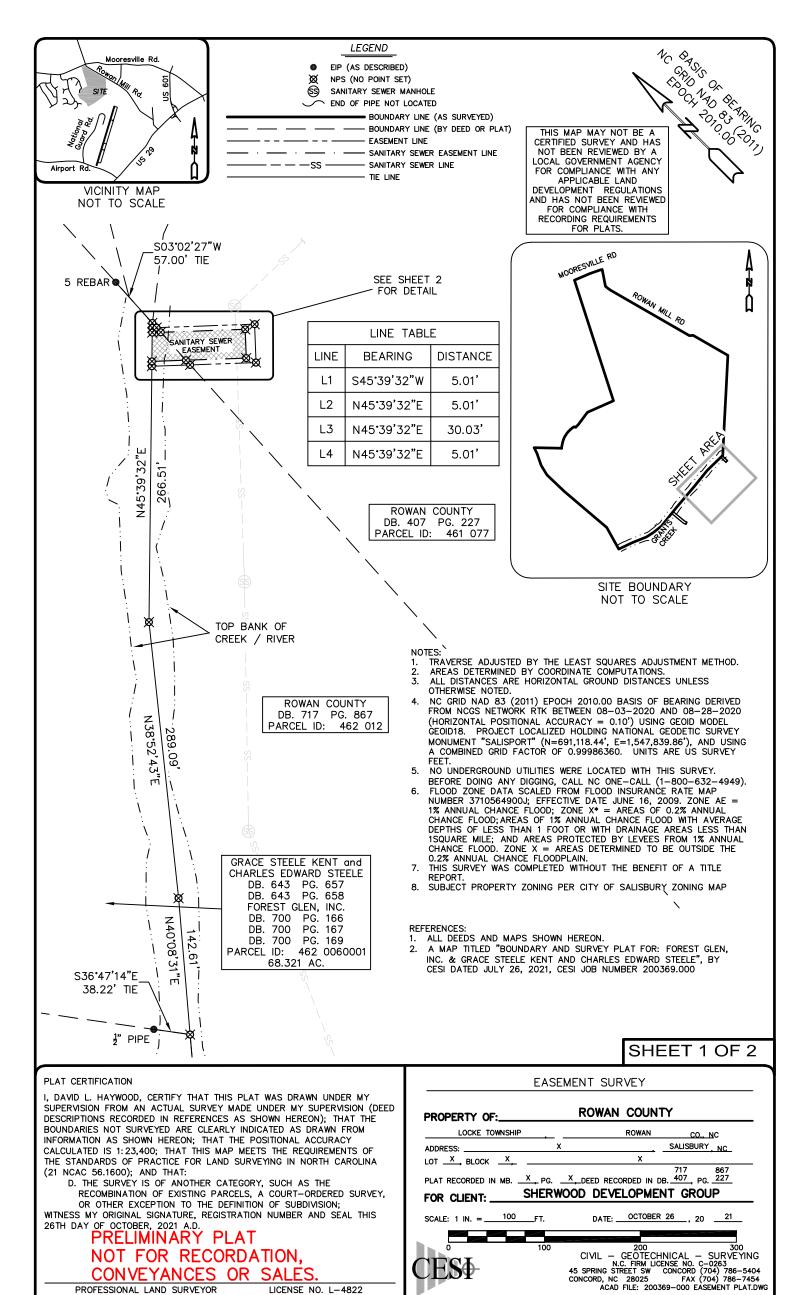

a distance of 62.84 feet to a point in the line of two parcels owned by Rowan County, now or formerly; thence continuing with that same line N 47°00'19" W a distance of 35.44 feet (for a total distance of 98.29 feet) to a point in the centerline of Grants Creek, common line of Rowan County and Owners; thence N 45°39'32" E a distance of 30.03 feet to the POINT OF BEGINNING, said permanent easement being collectively labeled as "SANITARY SEWER EASEMENT #1 664.54 SQFT" and "SANITARY SEWER EASEMENT #2 2263.11 SQFT" and containing 2,927.65 sq. ft., more or less, as shown on a survey prepared by CESI for Sherwood Development Group and dated October 26, 2021 (as shown on Sheet 1 of 2 and Sheet 2 of 3), which is attached to this description and to which reference is made for further description.



PROFESSIONAL LAND SURVEYOR

LICENSE NO. L-4822

© CESI 2021 CESI JOB NO .: \_ 200369.000



## ROWAN COUNTY A COUNTY COMMITTED TO EXCELLENCE



#### 130 West Innes Street - Salisbury, NC 28144 TELEPHONE: 704-216-8180 \* FAX: 704-216-8195

#### **MEMO TO COMMISSIONERS:**

**FROM:** Pamela Ealey, Planning Technician

**DATE:** 11/9/2022

**SUBJECT:** Road Name Change-Public Hearing

The following road name change has been submitted to the Rowan County Planning Department and is presented for approval by the Board of Commissioners. As required by NCGS 153A-239.1, this public hearing will be held on November 21, 2022, to consider and receive comment for the following road name request:

#### Name has been validated and approved by Rowan County GIS and Emergency Services (911).

Currently Kno