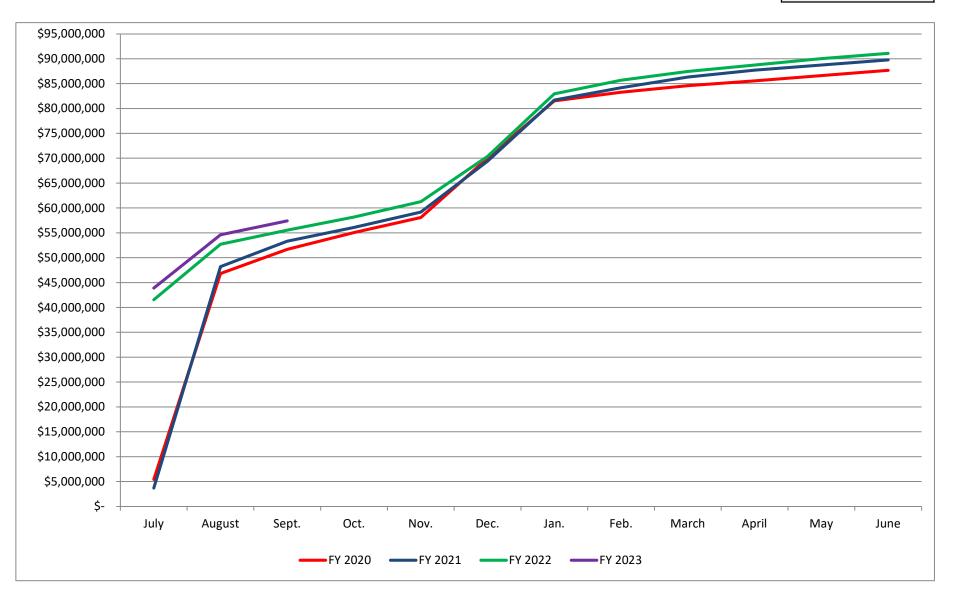

---------|--|--|--|
| 2023      | \$ | 83,155,645 |  |  |  |
| 2022      | \$ | 70,767,661 |  |  |  |
| 2021      | \$ | 66,491,591 |  |  |  |
| 2020      | \$ | 63,971,585 |  |  |  |



|      | July |           |  |  |  |  |
|------|------|-----------|--|--|--|--|
| 2023 | \$   | 3,216,933 |  |  |  |  |
| 2022 | \$   | 2,907,308 |  |  |  |  |
| 2021 | \$   | 2,555,357 |  |  |  |  |
| 2020 | \$   | 2,342,188 |  |  |  |  |



| July |    |           |
|------|----|-----------|
| 2023 | \$ | 3,216,933 |
| 2022 | \$ | 2,907,308 |
| 2021 | \$ | 2,555,357 |
| 2020 | \$ | 2,342,188 |



| September |    |            |  |
|-----------|----|------------|--|
| 2023      | \$ | 57,432,817 |  |
| 2022      | \$ | 55,528,366 |  |
| 2021      | \$ | 53,333,859 |  |
| 2020      | \$ | 51,667,543 |  |



# ROWAN COUNTY A COUNTY COMMITTED TO EXCELLENCE



130 West Innes Street - Salisbury, NC 28144 TELEPHONE: 704-216-8180 \* FAX: 704-216-8195

#### **MEMO TO COMMISSIONERS:**

**FROM:** County Manager Aaron Church

**DATE:** November 15, 2022

**SUBJECT:** To Consider a Personnel Matter

The Board is asked to enter into Closed Session in accordance with North Carolina General Statute 143-318.11(a)(6) for personnel.

#### ROWAN COUNTY A COUNTY COMMITTED TO EXCELLENCE



130 West Innes Street - Salisbury, NC 28144 TELEPHONE: 704-216-8180 \* FAX: 704-216-8195

#### **MEMO TO COMMISSIONERS:**

**FROM:** Carolyn Barger, Clerk to the Board

**DATE:** November 21, 2022

**SUBJECT:** To Consider Approval of Closed Session Minutes

The Board is asked to enter into Closed Session in accordance with