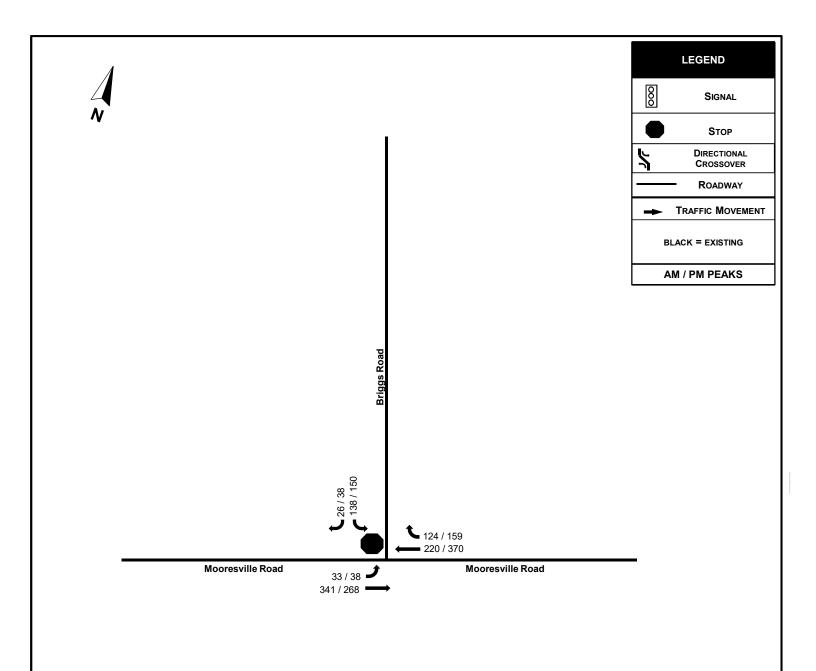

observed on Briggs Road, it should be noted that it is expected for minor roadways maneuvering onto a major roadway while finding gaps for left turn movements. The proposed development will not adversely affect the roadway

It is recommended that the site access should be constructed to NCDOT design requirements.

#### Conclusion

In conclusion, the analysis indicates this development is not expected to have a detrimental impact on traffic operations in the vicinity. Based on the driveway permit granted, it is recommended to construct the access 250 feet east from the intersection of NC 150 (Mooresville Road) at Briggs Road. Please note that the proposed access should be designed in accordance with NCDOT standards.









FIGURE 2 VICINITY MAP STUDY INTERSECTIONS EXISTING PROPOSED







#### FIGURE 4 2022 EXISTING TRAFFIC VOLUMES

DOLLAR GENERAL DEVELOPMENT SALISBURY, NC

PROJECT NUMBER 220091



\*\*\* NOT TO SCALE \*\*\*

This document, together with the concepts and designs presented herein, is intended only for the specific purpose and client for which it was prepared. Reuse of, or improper reliance on, this document by others without written authorization and adaptation by DAVENPORT, shall be without liability to DAVENPORT, and shall be a violation of the agreement between DAVENPORT and the client.







#### FIGURE 6 2024 FUTURE NO BUILD VOLUMES

DOLLAR GENERAL DEVELOPMENT SALISBURY, NC

PROJECT NUMBER 220091



\*\*\* NOT TO SCALE \*\*\*



#### FIGURE 7A PRIMARY SITE TRIPS

DOLLAR GENERAL DEVELOPMENT SALISBURY, NC

PROJECT NUMBER 220091



\*\*\* NOT TO SCALE \