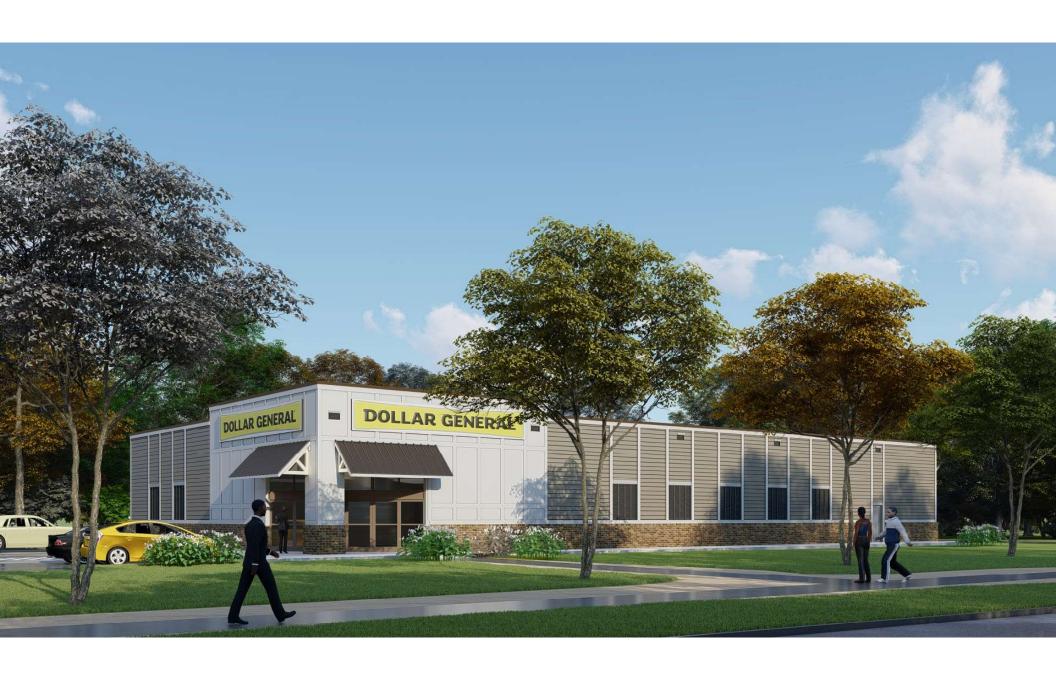

. COLOR: SW 9112 "BISCUT".

16" AZ WINN'L SHUTTERS IN GROUPS OF 4.
COLOR: BRONZE FINISH.

27 NOT USED. 29 NOT USED.

4 LEFT ELEVATION
A04 SCALE: 1/8" = 1"-0" PARAPET WALL -EL. = 18'-0"A.F.F. HVAC

"SCREW DOWN" BRONZE METAL ROOF PANELS BY METAL BUILDING MFR. >=1515 LBS.+ → P=1515 LBS 8 SECTION
A04 SCALE: 3/4" = 1'-0"

7 AWNING BRACKET DETAIL
ADA SCALE: 3/4" = 11/0"

1 ©7 ss-sr 21

DOLLAR GENERAL

9

25 24

11 B

24

8 24

12

6

22

2 6 73

(5)

122 o

8 24

25 0

DOLLAR GENERAL

FRONT ELEVATION

SCALE: 1/8" = 1'-0"

 $\mathsf{T}\mathsf{T}$ TT

22

3 RIGHT ELEVATION

SCALE: 1/8" = 1'-0"

11

\\_\_\_s

©

REAR ELEVATION

ADA SCALE: 1/8" = 1'-0"

11

25

2

8 24

20 10 11 13

16

25 11

16

9

4

25 9

3

8 24

11

6

11

4

5 24

24

18

Ħ

5 ROOF PLAN 804 SCALE: 3/32" = 1'-0

PEMB NOTES





Project #: 220091



## TECHNICAL MEMORANDUM

# **Dollar General Briggs Road**

Salisbury NC

Prepared for Teramore Development



# **Transportation Technical Memorandum**

# Dollar General Briggs Road Salisbury, NC

### Prepared for Teramore Development September 30, 2022

Analysis by: Alex Some

Drafting/Graphics by: Alex Some

Reviewed by: Dionne C. Brown, P.E.

Sealed by: Dionne C. Brown, P.E.





This report is printed on recycled paper with 30% post-consumer content. All paper is FSC Certified. The entire document, including binding, is 100% recyclable.



This document, together with the concepts and designs presented herein, is intended only for the specific purpose and client for which it was prepared. Reuse of, or improper reliance on, this document by others without written