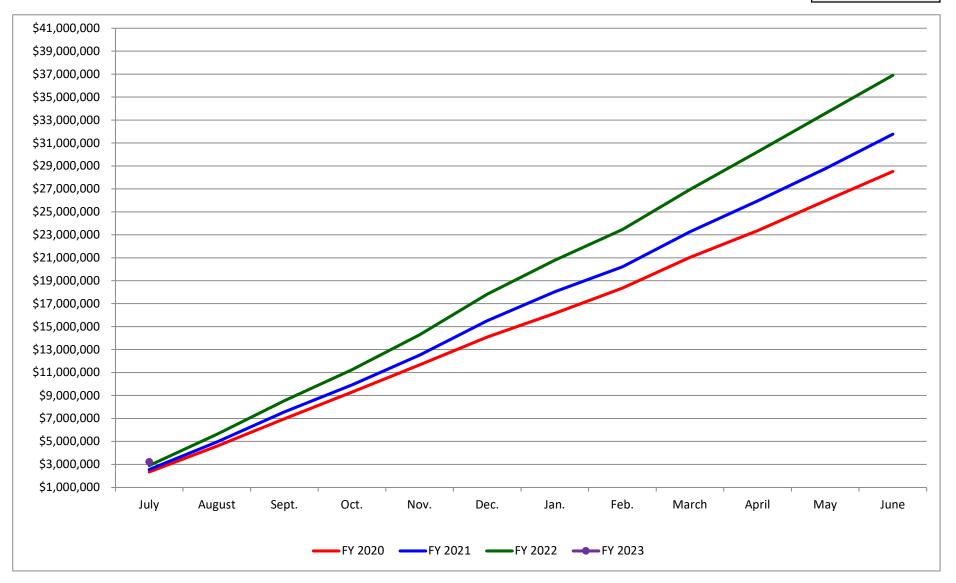

ENTS:**

DescriptionUpload DateTypeFinancial Reports11/12/2022Backup Material

| September |    |            |  |  |
|-----------|----|------------|--|--|
| 2023      | \$ | 51,729,261 |  |  |
| 2022      | \$ | 48,318,848 |  |  |
| 2021      | \$ | 47,411,639 |  |  |
| 2020      | \$ | 45,599,725 |  |  |



| September |    |            |  |  |  |
|-----------|----|------------|--|--|--|
| 2023      | \$ | 83,155,645 |  |  |  |
| 2022      | \$ | 70,767,661 |  |  |  |
| 2021      | \$ | 66,491,591 |  |  |  |
| 2020      | \$ | 63,971,585 |  |  |  |



|      | July |           |  |  |  |  |
|------|------|-----------|--|--|--|--|
| 2023 | \$   | 3,216,933 |  |  |  |  |
| 2022 | \$   | 2,907,308 |  |  |  |  |
| 2021 | \$   | 2,555,357 |  |  |  |  |
| 2020 | \$   | 2,342,188 |  |  |  |  |



| July |    |           |
|------|----|-----------|
| 2023 | \$ | 3,216,933 |
| 2022 | \$ | 2,907,308 |
| 2021 | \$ | 2,555,357 |
| 2020 | \$ | 2,342,188 |



| September |    |            |  |
|-----------|----|------------|--|
| 2023      | \$ | 57,432,817 |  |
| 2022      | \$ | 55,528,366 |  |
| 2021      | \$ | 53,333,859 |  |
| 2020      | \$ | 51,667,543 |  |



# ROWAN COUNTY A COUNTY COMMITTED TO EXCELLENCE



130 West Innes Street - Salisbury, NC 28144 TELEPHONE: 704-216-8180 \* FAX: 704-216-8195

#### **MEMO TO COMMISSIONERS:**

**FROM:** County Manager Aaron Church

**DATE:** November 15, 2022

**SUBJECT:** To Consider a Personnel Matter

The Board is asked to enter into Closed Session in accordance with North Carolina General Statute 143-318.11(a)(6) for personnel.

#### ROW