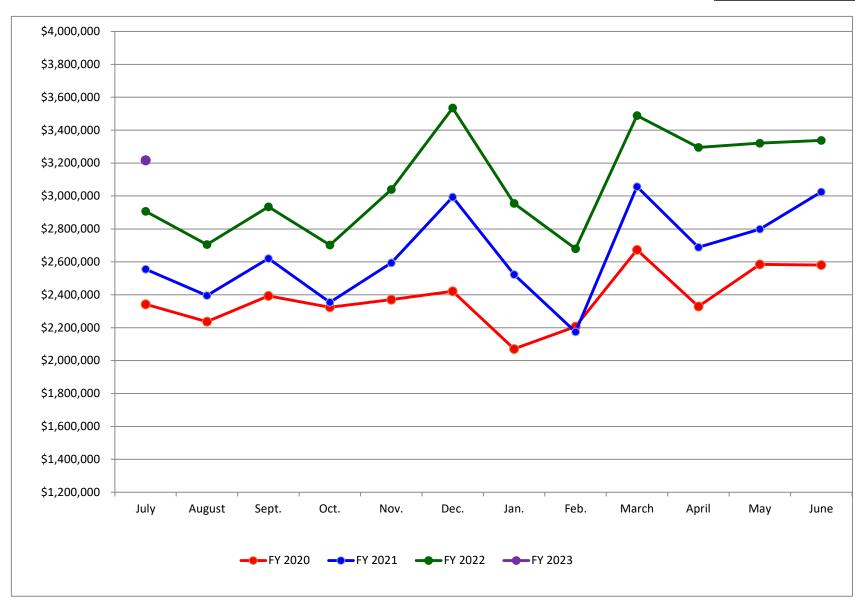

23      | \$ | 51,729,261 |  |  |
| 2022      | \$ | 48,318,848 |  |  |
| 2021      | \$ | 47,411,639 |  |  |
| 2020      | \$ | 45,599,725 |  |  |



| September |    |            |  |  |  |
|-----------|----|------------|--|--|--|
| 2023      | \$ | 83,155,645 |  |  |  |
| 2022      | \$ | 70,767,661 |  |  |  |
| 2021      | \$ | 66,491,591 |  |  |  |
| 2020      | \$ | 63,971,585 |  |  |  |



|      | July |           |  |  |  |  |
|------|------|-----------|--|--|--|--|
| 2023 | \$   | 3,216,933 |  |  |  |  |
| 2022 | \$   | 2,907,308 |  |  |  |  |
| 2021 | \$   | 2,555,357 |  |  |  |  |
| 2020 | \$   | 2,342,188 |  |  |  |  |



| July |    |           |
|------|----|-----------|
| 2023 | \$ | 3,216,933 |
| 2022 | \$ | 2,907,308 |
| 2021 | \$ | 2,555,357 |
| 2020 | \$ | 2,342,188 |



| September |    |            |  |
|-----------|----|------------|--|
| 2023      | \$ | 57,432,817 |  |
| 2022      | \$ | 55,528,366 |  |
| 2021      | \$ | 53,333,859 |  |
| 2020      | \$ | 51,667,543 |  |



# ROWAN COUNTY A COUNTY COMMITTED TO EXCELLENCE



130 West Innes Street - Salisbury, NC 28144 TELEPHONE: 704-216-8180 \* FAX: 704-216-8195

#### **MEMO TO COMMISSIONERS:**

**FROM:** County Manager Aaron Church

**DATE:** November 15, 2022

**SUBJECT:** To Consider a Personnel Matter

The Board is asked to enter into Closed Session in accordance with North Carolina General Statute 143-318.11(a)(6) for personnel.

#### ROWAN COUNTY A COUNTY COMMITTED TO EXCELLENCE



130 West Innes Street - Salisbury, NC 28144 TELEPHONE: 704-216-8180 \* FAX: 704-216-8195

#### **MEMO TO COMMISSI