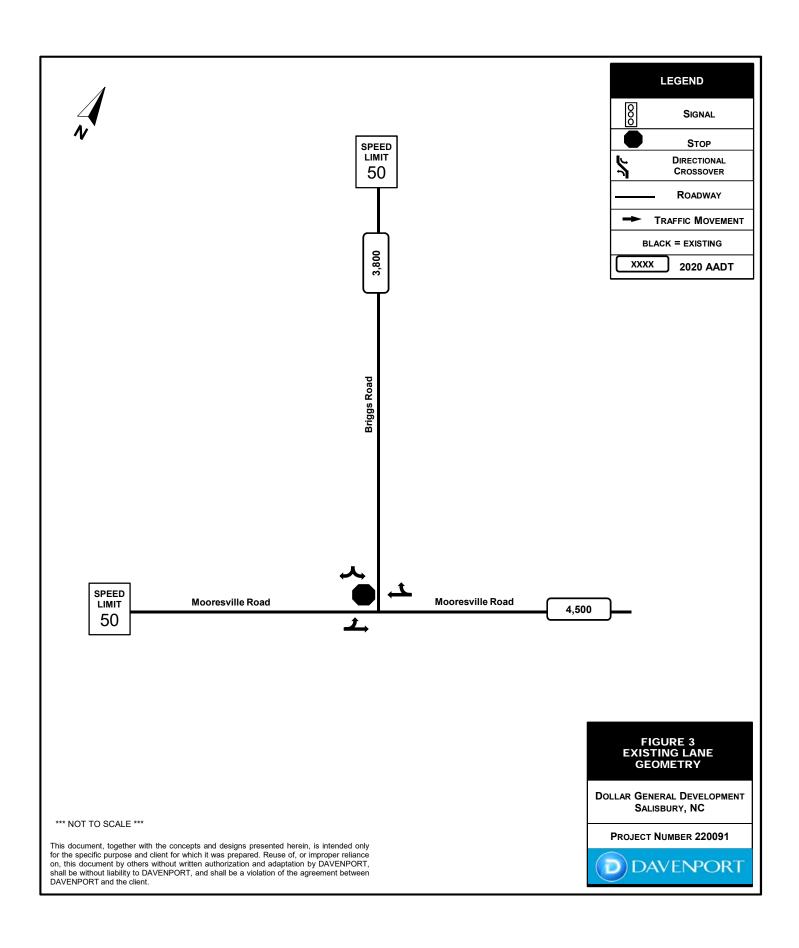

re observed on Briggs Road, it should be noted that it is expected for minor roadways maneuvering onto a major roadway while finding gaps for left turn movements. The proposed development will not adversely affect the roadway

It is recommended that the site access should be constructed to NCDOT design requirements.

#### Conclusion

In conclusion, the analysis indicates this development is not expected to have a detrimental impact on traffic operations in the vicinity. Based on the driveway permit granted, it is recommended to construct the access 250 feet east from the intersection of NC 150 (Mooresville Road) at Briggs Road. Please note that the proposed access should be designed in accordance with NCDOT standards.









FIGURE 2 VICINITY MAP STUDY INTERSECTIONS EXISTING PROPOSED







#### FIGURE 4 2022 EXISTING TRAFFIC VOLUMES

DOLLAR GENERAL DEVELOPMENT SALISBURY, NC

PROJECT NUMBER 220091



\*\*\* NOT TO SCALE \*\*\*

This document, together with the concepts and designs presented herein, is intended only for the specific purpose and client for which it was prepared. Reuse of, or improper reliance on, this document by others without written authorization and adaptation by DAVENPORT, shall be without liability to DAVENPORT, and shall be a violation of the agreement between DAVENPORT and the client.







#### FIGURE 6 2024 FUTURE NO BUILD VOLUMES

DOLLAR GENERAL DEVELOPMENT SALISBURY, NC

PROJECT NUMBER 220091



\*\*\* NOT TO SCALE \*\*\*



#### FIGURE 7A PRIMARY SITE TRIPS

DOLLAR GENERAL DEVELOPMENT SALISBURY, NC

PROJECT NUMBER 220091



\*\*\* NOT TO SCALE