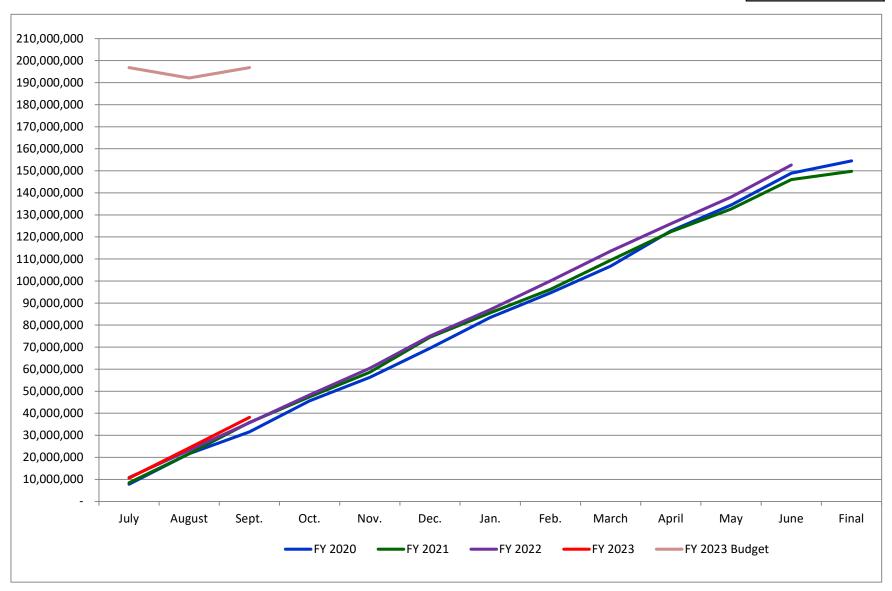

ds one (1) meeting in the month of December, when possible, due to the holidays.

The Board is asked to consider whether it wishes to cancel the second regular meeting in December, which is currently scheduled for December 19, 2022.



130 West Innes Street - Salisbury, NC 28144 TELEPHONE: 704-216-8180 \* FAX: 704-216-8195

#### **MEMO TO COMMISSIONERS:**

**FROM:** Anna Bumgarner, Finance Director

**DATE:** 10/17/2022

**SUBJECT:** Financial Reports

Please see attached Financial Graphs.

#### **ATTACHMENTS:**

DescriptionUpload DateTypeFinancial Reports10/10/2022Backup Material

| September |    |            |  |
|-----------|----|------------|--|
| 2023      | \$ | 38,175,708 |  |
| 2022      | \$ | 35,657,267 |  |
| 2021      | \$ | 35,789,981 |  |
| 2020      | \$ | 31,561,355 |  |



| September |    |            |  |
|-----------|----|------------|--|
| 2023      | \$ | 73,974,458 |  |
| 2022      | \$ | 60,970,620 |  |
| 2021      | \$ | 55,010,654 |  |
| 2020      | \$ | 53,642,846 |  |



| June |    |            |
|------|----|------------|
| 2022 | \$ | 36,902,037 |
| 2021 | \$ | 31,779,433 |
| 2020 | \$ | 28,531,122 |
| 2019 | \$ | 26,614,717 |



| June |    |           |
|------|----|-----------|
| 2022 | \$ | 3,337,810 |
| 2021 | \$ | 3,024,573 |
| 2020 | \$ | 2,580,570 |
| 2019 | \$ | 2,383,194 |



| August |    |            |  |
|--------|----|------------|--|
| 2023   | \$ | 54,668,249 |  |
| 2022   | \$ | 52,696,594 |  |
| 2021   | \$ | 48,192,966 |  |
| 2020   | \$ | 46,825,645 |  |





130 West Innes Street - Salisbury, NC 28144 TELEPHONE: 704-216-8