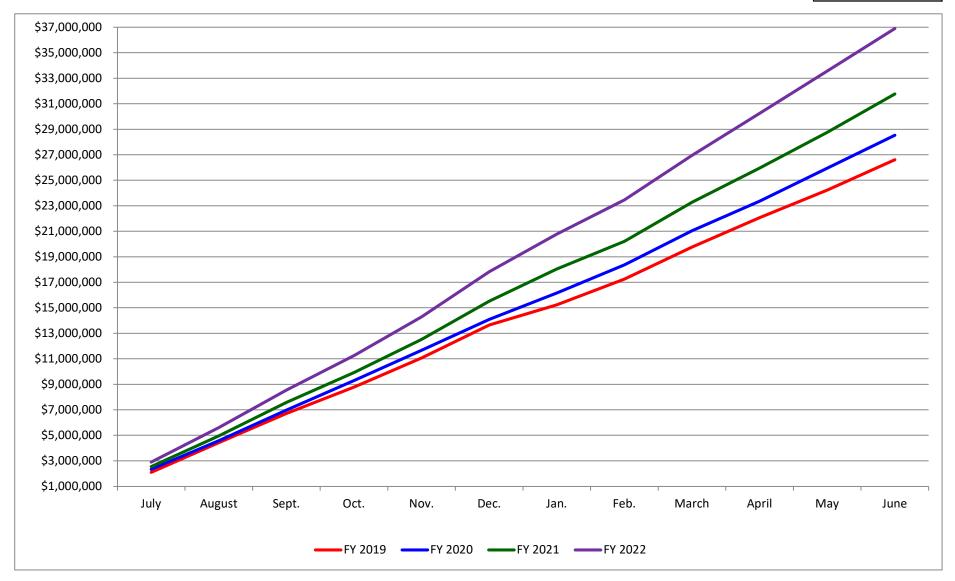

arner, Finance Director

**DATE:** 10/17/2022

**SUBJECT:** Financial Reports

Please see attached Financial Graphs.

#### **ATTACHMENTS:**

DescriptionUpload DateTypeFinancial Reports10/10/2022Backup Material

| September |    |            |  |
|-----------|----|------------|--|
| 2023      | \$ | 38,175,708 |  |
| 2022      | \$ | 35,657,267 |  |
| 2021      | \$ | 35,789,981 |  |
| 2020      | \$ | 31,561,355 |  |



| September |    |            |  |
|-----------|----|------------|--|
| 2023      | \$ | 73,974,458 |  |
| 2022      | \$ | 60,970,620 |  |
| 2021      | \$ | 55,010,654 |  |
| 2020      | \$ | 53,642,846 |  |



| June |    |            |
|------|----|------------|
| 2022 | \$ | 36,902,037 |
| 2021 | \$ | 31,779,433 |
| 2020 | \$ | 28,531,122 |
| 2019 | \$ | 26,614,717 |



| June |    |           |
|------|----|-----------|
| 2022 | \$ | 3,337,810 |
| 2021 | \$ | 3,024,573 |
| 2020 | \$ | 2,580,570 |
| 2019 | \$ | 2,383,194 |



| August |    |            |  |
|--------|----|------------|--|
| 2023   | \$ | 54,668,249 |  |
| 2022   | \$ | 52,696,594 |  |
| 2021   | \$ | 48,192,966 |  |
| 2020   | \$ | 46,825,645 |  |





130 West Innes Street - Salisbury, NC 28144 TELEPHONE: 704-216-8180 \* FAX: 704-216-8195

#### **MEMO TO COMMISSIONERS:**

Anna Bumgarner, Finance Director FROM:

DATE: 10/17/2022

**SUBJECT: Budget Amendments** 

Please see attached budget amendments.

Please approve attached budget amendments.

#### **ATTACHMENTS:**

**Description Upload Date** Type 10/12/2022 budget amendments Budget Amendment

### **ROWAN COUNTY**

#### DEPARTMENTAL R