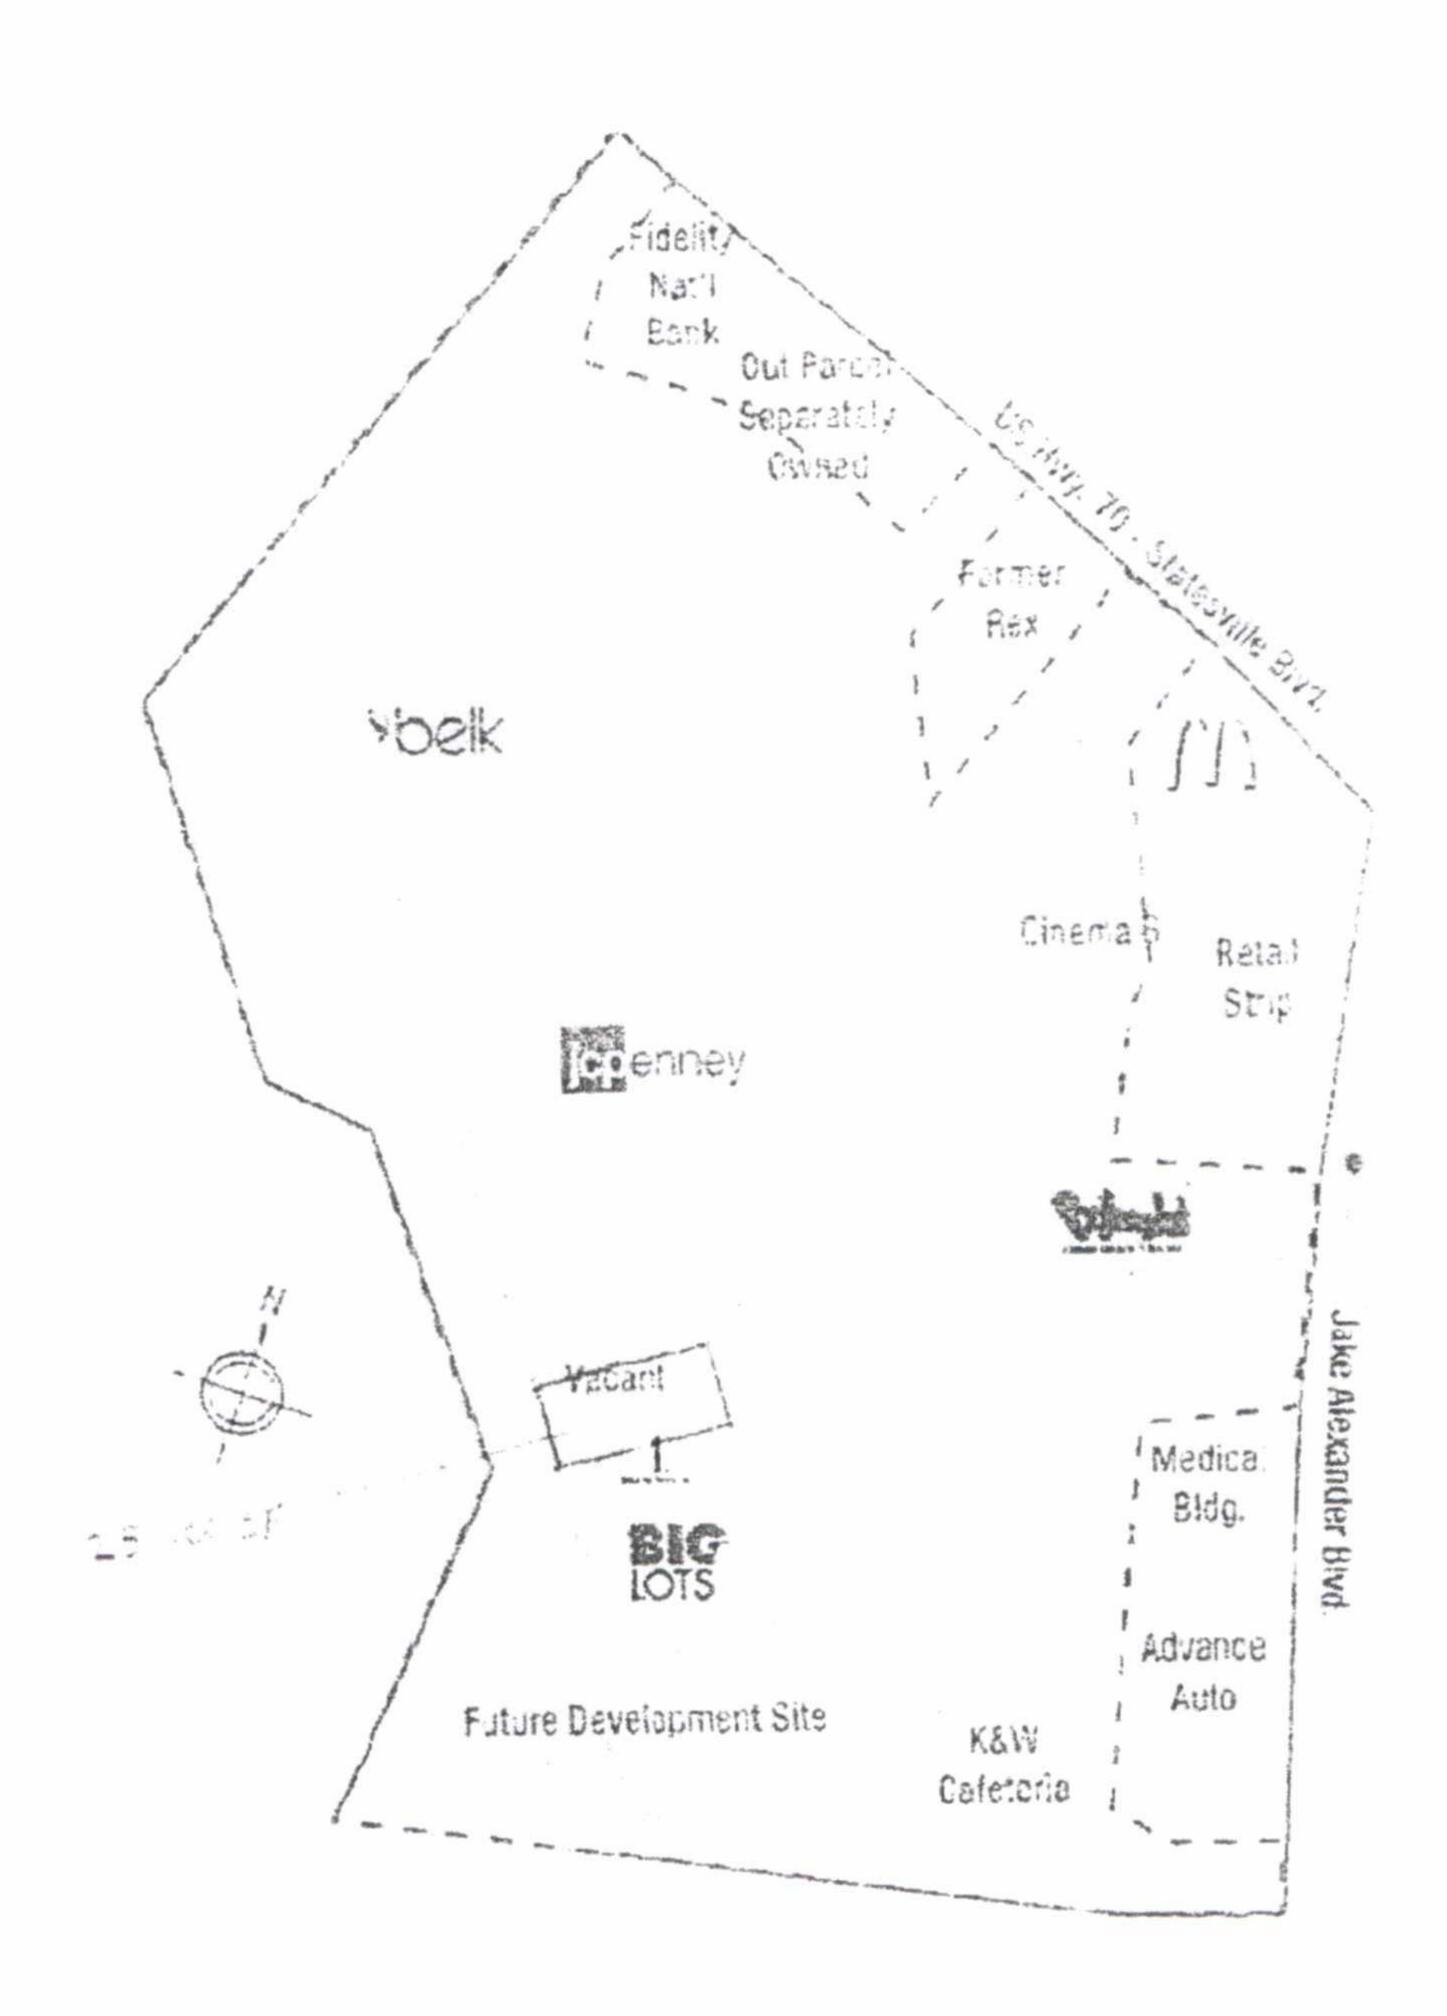

### 1. LEASED PREMISES

Landlord does hereby lease and demise unto Tenant and Tenant hereby rents from Landlord the premises containing approximately 25,000 square feet located at 1935 Jake Alexander Boulevard West, Suite \_\_\_\_\_. Salisbury. Rowan County. North Carolina 28147 ("Leased Premises") in the Salisbury Mall ("Mall"), as together with all appurtenances thereto, and with easements of ingress and egress necessary and adequate for Tenant to conduct its business as a retail home furnishings, appliances and electronics store. Said Leased Premises are situated at the location depicted and identified on the site plan in <a href="Exhibit">Exhibit "A"</a> attached hereto and incorporated herein.