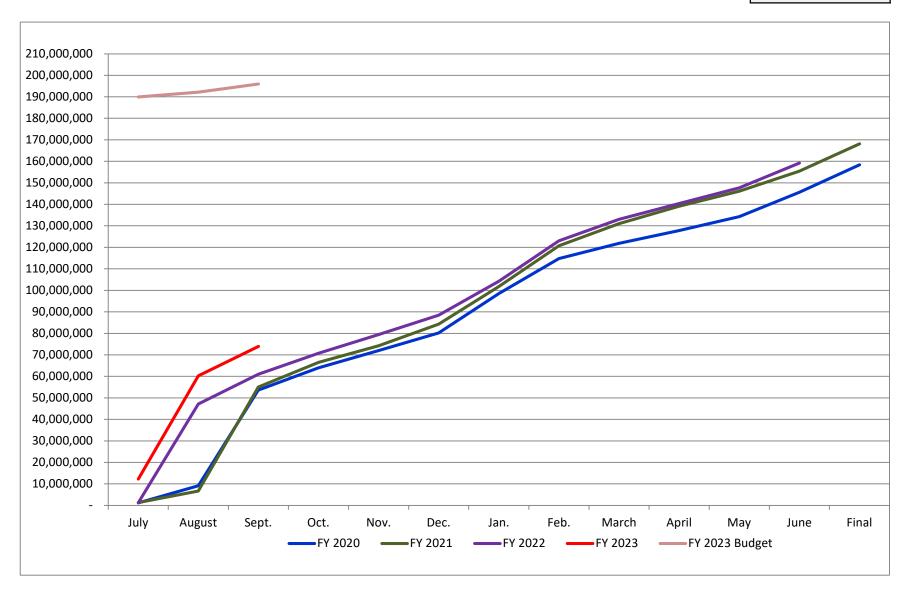

December 19, 2022.



130 West Innes Street - Salisbury, NC 28144 TELEPHONE: 704-216-8180 \* FAX: 704-216-8195

#### **MEMO TO COMMISSIONERS:**

**FROM:** Anna Bumgarner, Finance Director

**DATE:** 10/17/2022

**SUBJECT:** Financial Reports

Please see attached Financial Graphs.

#### **ATTACHMENTS:**

DescriptionUpload DateTypeFinancial Reports10/10/2022Backup Material

| September |    |            |  |
|-----------|----|------------|--|
| 2023      | \$ | 38,175,708 |  |
| 2022      | \$ | 35,657,267 |  |
| 2021      | \$ | 35,789,981 |  |
| 2020      | \$ | 31,561,355 |  |



| September |    |            |  |
|-----------|----|------------|--|
| 2023      | \$ | 73,974,458 |  |
| 2022      | \$ | 60,970,620 |  |
| 2021      | \$ | 55,010,654 |  |
| 2020      | \$ | 53,642,846 |  |



| June |    |            |
|------|----|------------|
| 2022 | \$ | 36,902,037 |
| 2021 | \$ | 31,779,433 |
| 2020 | \$ | 28,531,122 |
| 2019 | \$ | 26,614,717 |



| June |    |           |
|------|----|-----------|
| 2022 | \$ | 3,337,810 |
| 2021 | \$ | 3,024,573 |
| 2020 | \$ | 2,580,570 |
| 2019 | \$ | 2,383,194 |



| August |    |            |  |
|--------|----|------------|--|
| 2023   | \$ | 54,668,249 |  |
| 2022   | \$ | 52,696,594 |  |
| 2021   | \$ | 48,192,966 |  |
| 2020   | \$ | 46,825,645 |  |





130 West Innes Street - Salisbury, NC 28144 TELEPHONE: 704-216-8180 \* FAX: 704-216-8195

#### **MEMO TO COMMISSIONERS:**

Anna Bumgarner, Finance Director FROM:

DATE: 10/17/2022

**SUBJECT: Budget Amendments** 

Please see attached budget amendments.

Please approve attached