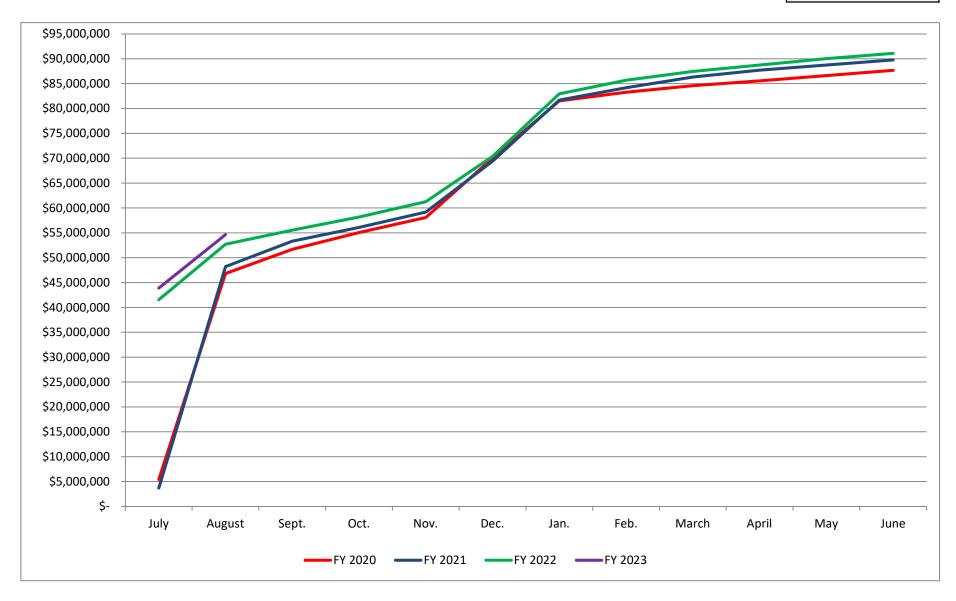

021      | \$ | 35,789,981 |  |
| 2020      | \$ | 31,561,355 |  |



| September |    |            |  |
|-----------|----|------------|--|
| 2023      | \$ | 73,974,458 |  |
| 2022      | \$ | 60,970,620 |  |
| 2021      | \$ | 55,010,654 |  |
| 2020      | \$ | 53,642,846 |  |



| June |    |            |
|------|----|------------|
| 2022 | \$ | 36,902,037 |
| 2021 | \$ | 31,779,433 |
| 2020 | \$ | 28,531,122 |
| 2019 | \$ | 26,614,717 |



| June |    |           |
|------|----|-----------|
| 2022 | \$ | 3,337,810 |
| 2021 | \$ | 3,024,573 |
| 2020 | \$ | 2,580,570 |
| 2019 | \$ | 2,383,194 |



| August |    |            |  |
|--------|----|------------|--|
| 2023   | \$ | 54,668,249 |  |
| 2022   | \$ | 52,696,594 |  |
| 2021   | \$ | 48,192,966 |  |
| 2020   | \$ | 46,825,645 |  |





130 West Innes Street - Salisbury, NC 28144 TELEPHONE: 704-216-8180 \* FAX: 704-216-8195

#### **MEMO TO COMMISSIONERS:**

Anna Bumgarner, Finance Director FROM:

DATE: 10/17/2022

**SUBJECT: Budget Amendments** 

Please see attached budget amendments.

Please approve attached budget amendments.

#### **ATTACHMENTS:**

**Description Upload Date** Type 10/12/2022 budget amendments Budget Amendment

### **ROWAN COUNTY**

#### DEPARTMENTAL REQUEST FOR BUDGET ACTION

TO: BOARD OF COUNTY COMMISSIONERS

Signature?

| FROM: FINANCE                                                                                                                  |                  |                                                                                                                |