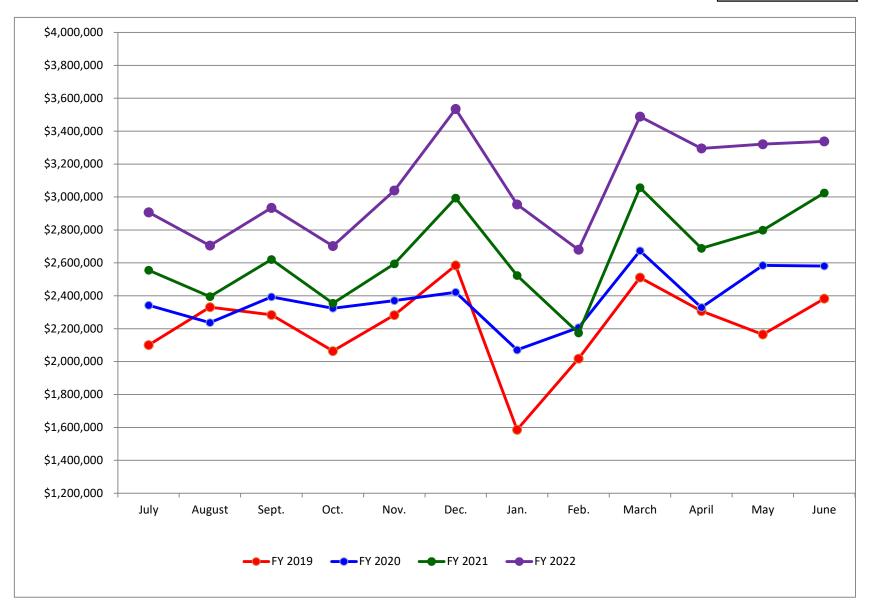

DateTypeFinancial Reports10/10/2022Backup Material

| September |    |            |  |
|-----------|----|------------|--|
| 2023      | \$ | 38,175,708 |  |
| 2022      | \$ | 35,657,267 |  |
| 2021      | \$ | 35,789,981 |  |
| 2020      | \$ | 31,561,355 |  |



| September |    |            |  |
|-----------|----|------------|--|
| 2023      | \$ | 73,974,458 |  |
| 2022      | \$ | 60,970,620 |  |
| 2021      | \$ | 55,010,654 |  |
| 2020      | \$ | 53,642,846 |  |



| June |    |            |
|------|----|------------|
| 2022 | \$ | 36,902,037 |
| 2021 | \$ | 31,779,433 |
| 2020 | \$ | 28,531,122 |
| 2019 | \$ | 26,614,717 |



| June |    |           |
|------|----|-----------|
| 2022 | \$ | 3,337,810 |
| 2021 | \$ | 3,024,573 |
| 2020 | \$ | 2,580,570 |
| 2019 | \$ | 2,383,194 |



| August |    |            |  |
|--------|----|------------|--|
| 2023   | \$ | 54,668,249 |  |
| 2022   | \$ | 52,696,594 |  |
| 2021   | \$ | 48,192,966 |  |
| 2020   | \$ | 46,825,645 |  |





130 West Innes Street - Salisbury, NC 28144 TELEPHONE: 704-216-8180 \* FAX: 704-216-8195

#### **MEMO TO COMMISSIONERS:**

Anna Bumgarner, Finance Director FROM:

DATE: 10/17/2022

**SUBJECT: Budget Amendments** 

Please see attached budget amendments.

Please approve attached budget amendments.

#### **ATTACHMENTS:**

**Description Upload Date** Type 10/12/2022 budget amendments Budget Amendment

### **ROWAN COUNTY**

#### DEPARTMENTAL REQUEST FOR BUDGET ACTION

TO: BOARD OF COUNTY COMMISSIONERS

Signature?

| FROM: FINANCE