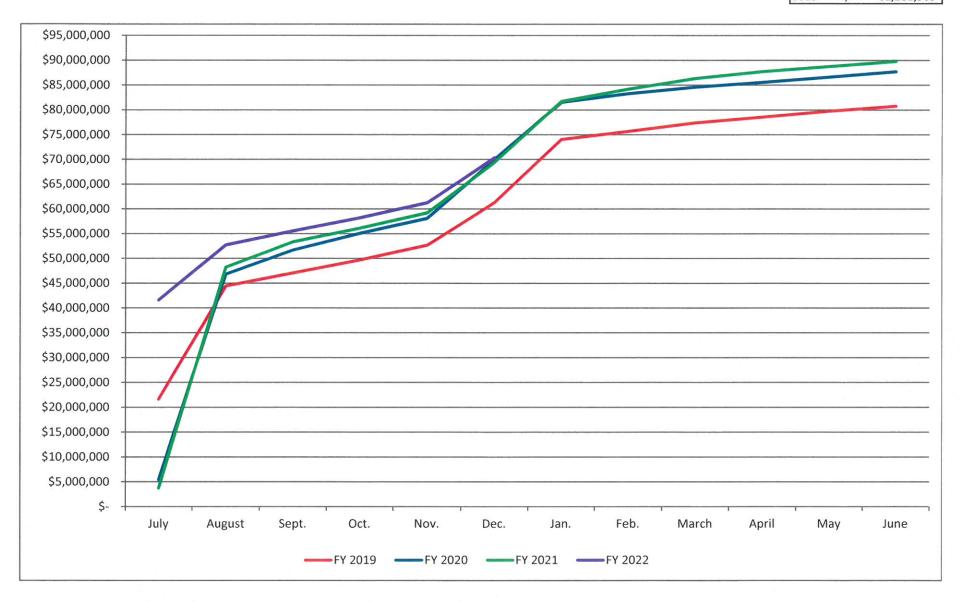

Finance Department

DATE: February 11, 2022

SUBJECT: Financial Reports

Please see financial graphs.

**ATTACHMENTS:** 

DescriptionUpload DateTypeFinancial Graphs2/11/2022Presentation

| January |    |            |  |
|---------|----|------------|--|
| 2022    | \$ | 87,023,656 |  |
| 2021    | \$ | 85,526,614 |  |
| 2020    | \$ | 83,445,971 |  |
| 2019    | \$ | 75,415,230 |  |



| January |    |             |  |
|---------|----|-------------|--|
| 2022    | \$ | 104,236,401 |  |
| 2021    | \$ | 101,762,567 |  |
| 2020    | \$ | 98,498,079  |  |
| 2019    | \$ | 88,046,908  |  |



| December |    |            |  |
|----------|----|------------|--|
| 2022     | \$ | 70,358,458 |  |
| 2021     | \$ | 69,402,443 |  |
| 2020     | \$ | 70,028,660 |  |
| 2019     | \$ | 61,282,965 |  |



| October |    |            |  |
|---------|----|------------|--|
| 2022    | \$ | 11,248,841 |  |
| 2021    | \$ | 9,925,172  |  |
| 2020    | \$ | 9,295,800  |  |
| 2019    | \$ | 8,778,617  |  |



# **ROWAN COUNTY** A COUNTY COMMITTED TO EXCELLENCE



130 West Innes Street - Salisbury, NC 28144 TELEPHONE: 704-216-8180 \* FAX: 704-216-8195

### **MEMO TO COMMISSIONERS:**

Finance Department FROM: **DATE:** February 11, 2022 **Budget Amendments SUBJECT:** 

Please see attached budget amendments.

Please approve attached budget amendments.

## **ATTACHMENTS:**

**Description Upload Date Type** 2/11/2022 **Budget Amendments** Budget Amendment

# DEPARTMENTAL REQUEST FOR BUDGET ACTION

TO: BUDGET OFFICER

FROM: Environmental Management

EXPLANATION IN DETAIL:

To accommodate grant funded