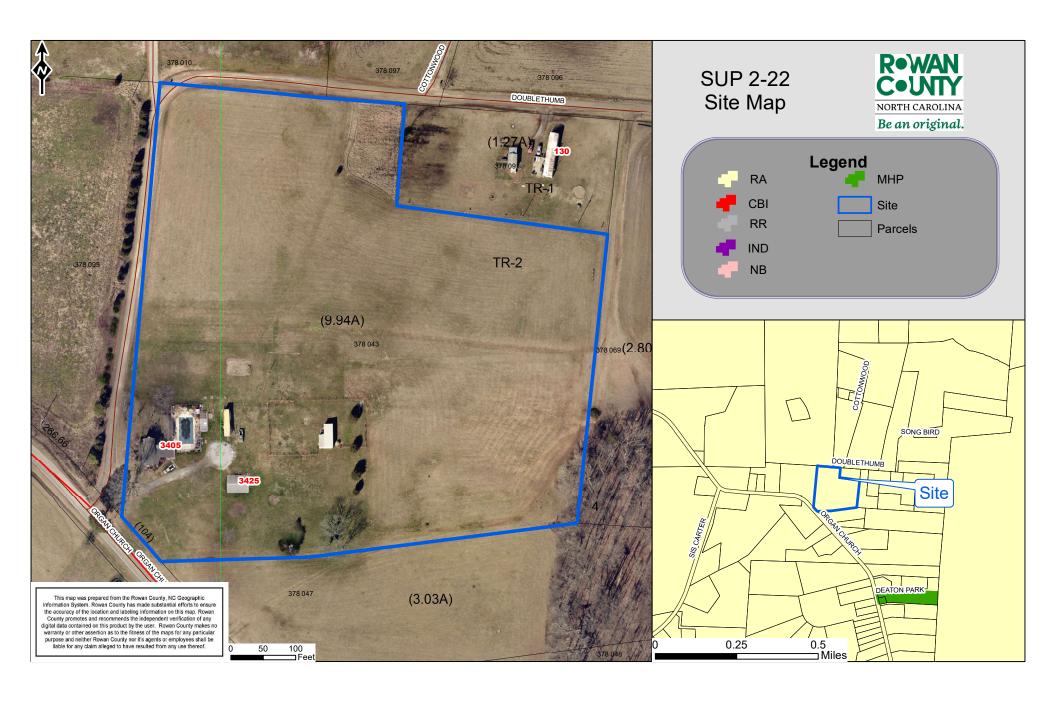

e if they still meet the Special Use Standards without using the road frontage on Organ Church Rd as their access point.

The applicant was informed that they should get a Commercial Driveway permit from the NCDOT and get a perk test preformed by the County Environmental Health Department. These are typically preformed prior to bringing the application to Board of Commissioners since the site plan may need to be altered in order to meet their requirements, and these potential alterations likely would require retuning the Board for an amendment to the Special Use Permit. After being informed of the risk of potentially needing to amend the Special Use Permit the applicant decided they would prefer getting approval from the Board prior to obtaining a perk test or Commercial Driveway Permit.





Rowan County Department of Planning & Development 402 N. Main Street Ste 204 Salisbury, NC 28144 Phone (704) 216-8588 Fax (704) 638-3130 www.rowancountync.gov

| Case #          | SUP |  |
|-----------------|-----|--|
| Date Filed      |     |  |
| Received By     |     |  |
| Amount Paid     | 1   |  |
| Office Use Only |     |  |

| SPECIAL USE PERMIT APPLICATION                                                        |
|---------------------------------------------------------------------------------------|
| OWNERSHIP INFORMATION:                                                                |
| Name: Debi Wright                                                                     |
| Signature: Deborah Wright                                                             |
| Signature