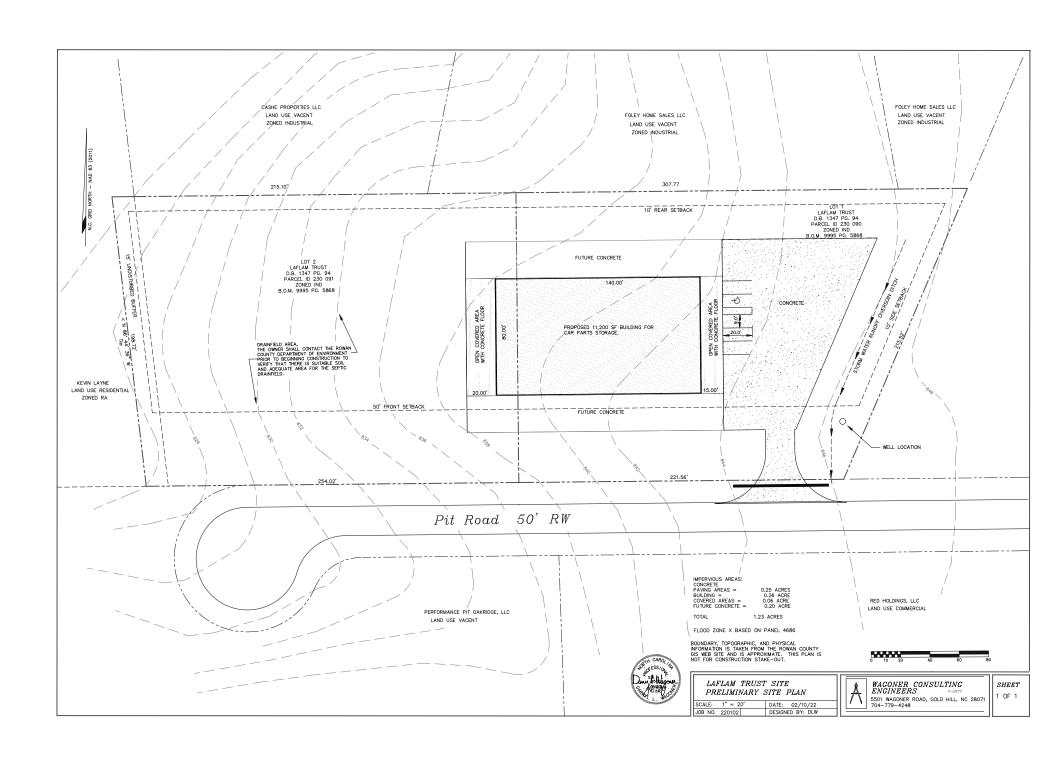

tation and permit up to 70% built upon area.

Applicant: Foley Home Sales, LLC Property Owner: LaFlam Trust

Location: 300 Block Pit Rd. Tax Parcel: 230-090

Zoning: IND Purpose: Store Race Cars and Parts

Watershed: WS II BW (Coddle Creek)

#### STAFF CALCULATIONS

Total lot area (less r/w): 104,544 sf
 Current total built upon area: 0 sf
 Proposed structure size: 14,000 sf

- Proposed other improvements: 19,602 sf (based on plan acreage)
- Total coverage after development: 33,602 sf (33% per plan)
- Allowable coverage by right: 12,545 sf (12%)
- Coddle Creek Watershed Acreage Total: 11,969 AC (10% = 1,196 AC)
- Acres approved for SNIA: 158.6 AC (.013% of 10%)
- Percentage removed from 10% allocation total: 13.2% of 100%

**STAFF COMMENTS** This request meets all standards for approval.





Rowan County Department of Planning & Development 402 N. Main Street Ste 204 Salisbury, NC 28144 Phone (704) 216-8588 Fax (704) 638-3130 www.rowancountync.gov

| Case #      | SNIA    | 01-2 | 22    |          |
|-------------|---------|------|-------|----------|
| Date Filed  | 1/3     | 1/22 | _     |          |
| Received By | SA      | 5    |       |          |
| Amount Paid | # 200   | 000  | 100   | site fla |
| Office      | Use Onl | y ck | # 214 |          |

SNIA-017314-2022 SPECIAL NON-RESIDENTIAL INTENSITY ALLOCATION = OWNERSHIP INFORMATION: Name: Bryan and Michelle LaFlam, Trust Signature: Phone: 602-697-1029 Email: blaflam730@gmail.com Address: 70 S. Val Vista Drive, Ste. A3-602, Gilbert, AZ 85296-1374 APPLICANT / AGENT INFORMATION: Name: Foley Home Sales, LLC Signature: