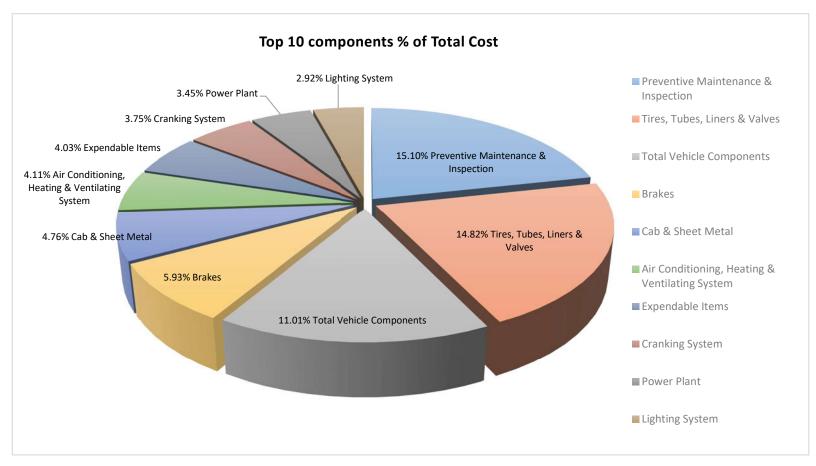

| \$2.726.86       | \$282.73   | 72.411.20<br>\$8.541.91 | 11.0170 |
| 052     | Electrical Accessories                                    | 0.000                 | 170.33   | 9,591.22  | 0.00         | 0.00             | 9,591.22        | 1.46%     |          | Grand Total:                                      | 0.238 | 7.577.78      | \$425,988,77            |                  |            | \$657,726,84            |         |
|         |                                                           |                       |          |           |              |                  |                 |           |          | Grand Fotal.                                      | 0.200 | 7,077.70      | V-120,300.77            | Q203,307.33      | 021,770.12 | 5001,720.04             |         |





# **Daily Fleet Status Report**

VFM Downtime Report will be communicated daily from our Project Manager to the County's Contract Manager. This report will be pushed to the County personnel daily and is available on the County's access portal of our FMIS.

| VE                                  | CT          | ≱R                      |                         |                                                     | Daily Dow          | ntime Repor      | t                                          | <b>₹</b> CAR                                                                                                                                                | ROLLTON                             |
|-------------------------------------|-------------|-------------------------|-------------------