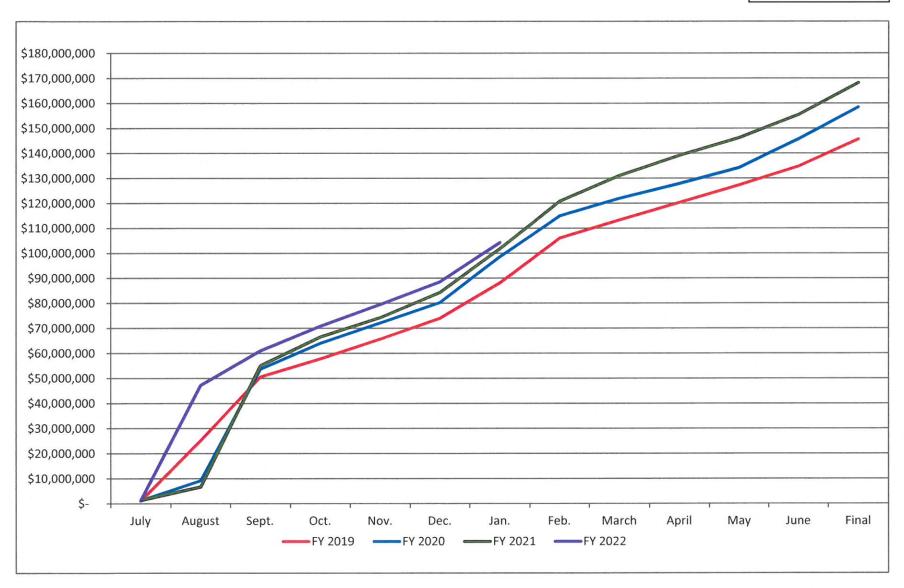

Rowan County Government



# ROWAN COUNTY A COUNTY COMMITTED TO EXCELLENCE



130 West Innes Street - Salisbury, NC 28144 TELEPHONE: 704-216-8180 \* FAX: 704-216-8195

### **MEMO TO COMMISSIONERS:**

FROM: Finance Department

DATE: February 11, 2022

SUBJECT: Financial Reports

Please see financial graphs.

**ATTACHMENTS:** 

DescriptionUpload DateTypeFinancial Graphs2/11/2022Presentation

| January |    |            |  |
|---------|----|------------|--|
| 2022    | \$ | 87,023,656 |  |
| 2021    | \$ | 85,526,614 |  |
| 2020    | \$ | 83,445,971 |  |
| 2019    | \$ | 75,415,230 |  |



| January |    |             |  |
|---------|----|-------------|--|
| 2022    | \$ | 104,236,401 |  |
| 2021    | \$ | 101,762,567 |  |
| 2020    | \$ | 98,498,079  |  |
| 2019    | \$ | 88,046,908  |  |



| December |    |            |  |
|----------|----|------------|--|
| 2022     | \$ | 70,358,458 |  |
| 2021     | \$ | 69,402,443 |  |
| 2020     | \$ | 70,028,660 |  |
| 2019     | \$ | 61,282,965 |  |



| October |    |            |  |
|---------|----|------------|--|
| 2022    | \$ | 11,248,841 |  |
| 2021    | \$ | 9,925,172  |  |
| 2020    | \$ | 9,295,800  |  |
| 2019    | \$ | 8,778,617  |  |



# **ROWAN COUNTY** A COUNTY COMMITTED TO EXCELLENCE



130 West Innes Street - Salisbury, NC 28144 TELEPHONE: 704-216-8180 \* FAX: 704-216-8195

### **MEMO TO COMMISSIONERS:**

Finance Department FROM: **DATE:** February 11, 2022 **Budget Amendments SUBJECT:** 

Please see attached budget amendments.

Please approve attached budget amendments.

## **ATTACHMENTS:**

**Description Upload D