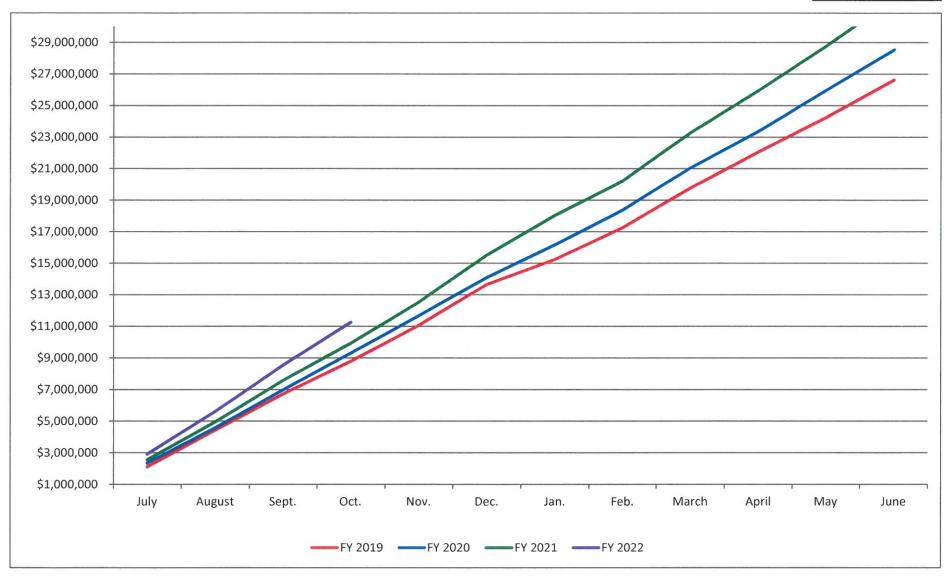

|            |  |
|---------|----|------------|--|
| 2022    | \$ | 87,023,656 |  |
| 2021    | \$ | 85,526,614 |  |
| 2020    | \$ | 83,445,971 |  |
| 2019    | \$ | 75,415,230 |  |



| January |    |             |  |
|---------|----|-------------|--|
| 2022    | \$ | 104,236,401 |  |
| 2021    | \$ | 101,762,567 |  |
| 2020    | \$ | 98,498,079  |  |
| 2019    | \$ | 88,046,908  |  |



| December |    |            |  |
|----------|----|------------|--|
| 2022     | \$ | 70,358,458 |  |
| 2021     | \$ | 69,402,443 |  |
| 2020     | \$ | 70,028,660 |  |
| 2019     | \$ | 61,282,965 |  |



| October |    |            |  |
|---------|----|------------|--|
| 2022    | \$ | 11,248,841 |  |
| 2021    | \$ | 9,925,172  |  |
| 2020    | \$ | 9,295,800  |  |
| 2019    | \$ | 8,778,617  |  |



# **ROWAN COUNTY** A COUNTY COMMITTED TO EXCELLENCE



130 West Innes Street - Salisbury, NC 28144 TELEPHONE: 704-216-8180 \* FAX: 704-216-8195

### **MEMO TO COMMISSIONERS:**

Finance Department FROM: **DATE:** February 11, 2022 **Budget Amendments SUBJECT:** 

Please see attached budget amendments.

Please approve attached budget amendments.

## **ATTACHMENTS:**

**Description Upload Date Type** 2/11/2022 **Budget Amendments** Budget Amendment

# DEPARTMENTAL REQUEST FOR BUDGET ACTION

TO: BUDGET OFFICER

FROM: Environmental Management

EXPLANATION IN DETAIL:

To accommodate grant funded project for Recycling Program
Grant Approved by BOC acknologed on Adobe workflow 7/18/2021
Grant Contract CW21278

Prepared by: Date: Reviewed: Caleb Sinclair 2/2/2022

| ACCOUNT TITLE