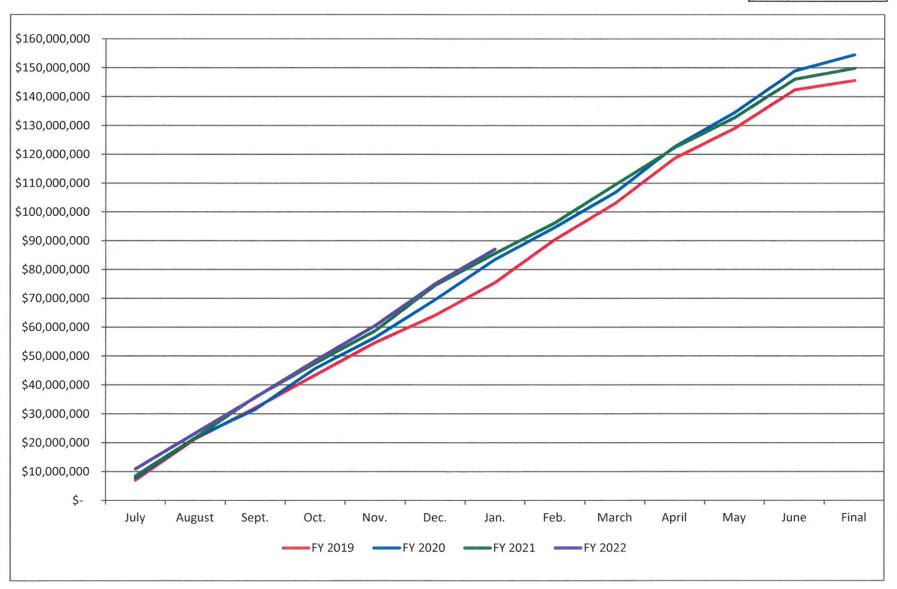

roadsides.

| 2022    | Tons removed | Tires |
|---------|--------------|-------|
| January | 5.7          | 93    |

Respectfully submitted,

Caleb Sinclair, Director Department of Environmental Management Rowan County Government



# ROWAN COUNTY A COUNTY COMMITTED TO EXCELLENCE



130 West Innes Street - Salisbury, NC 28144 TELEPHONE: 704-216-8180 \* FAX: 704-216-8195

### **MEMO TO COMMISSIONERS:**

FROM: Finance Department

DATE: February 11, 2022

SUBJECT: Financial Reports

Please see financial graphs.

**ATTACHMENTS:** 

DescriptionUpload DateTypeFinancial Graphs2/11/2022Presentation

| January |    |            |  |
|---------|----|------------|--|
| 2022    | \$ | 87,023,656 |  |
| 2021    | \$ | 85,526,614 |  |
| 2020    | \$ | 83,445,971 |  |
| 2019    | \$ | 75,415,230 |  |



| January |    |             |  |
|---------|----|-------------|--|
| 2022    | \$ | 104,236,401 |  |
| 2021    | \$ | 101,762,567 |  |
| 2020    | \$ | 98,498,079  |  |
| 2019    | \$ | 88,046,908  |  |



| December |    |            |  |
|----------|----|------------|--|
| 2022     | \$ | 70,358,458 |  |
| 2021     | \$ | 69,402,443 |  |
| 2020     | \$ | 70,028,660 |  |
| 2019     | \$ | 61,282,965 |  |



| October |    |            |  |
|---------|----|------------|--|
| 2022    | \$ | 11,248,841 |  |
| 2021    | \$ | 9,925,172  |  |
| 2020    | \$ | 9,295,800  |  |
| 2019    | \$ | 8,778,617  |  |



# **ROWAN COUNTY** A COUNTY COMMITTED TO EXCELLENCE



130 West Innes Street - Salisbury, NC 28144 TELEPHONE: 704-216-8180 \* FAX: 704-216-8195

### **MEMO TO COMMISSIONERS:**

Financ