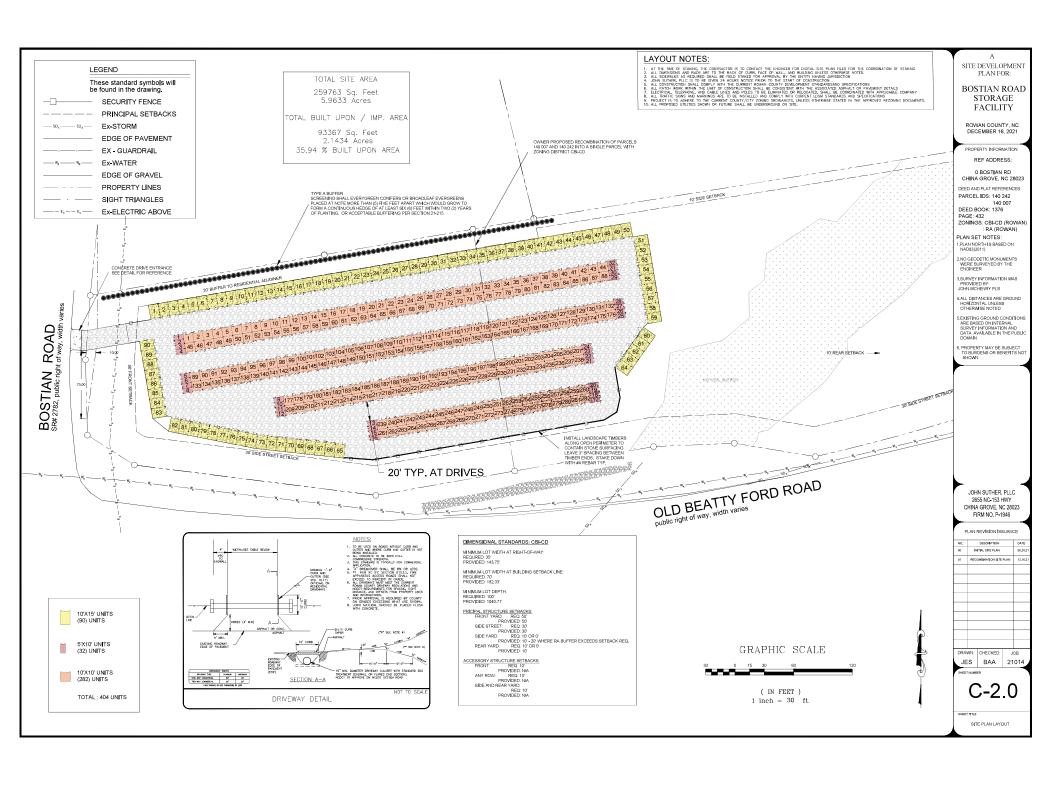

### SALISBURY POST MORGUE PRESERVATION PROJECT

### PROJECT BUDGET

| Project Grant | Funding | Request | \$ | 217 | ,113.0 | 00 |
|---------------|---------|---------|----|-----|--------|----|
|---------------|---------|---------|----|-----|--------|----|

Total Anticipated Project Budget: \$ 227,813.00

Friends of RPL, donation under consideration RPL Foundation, donation under consideration

Salisbury News Media, LLC, donation under consideration

<sup>\*</sup>This number was arrived at by taking random morgue envelopes and tracking how long it took to prep and scan physical items, optimize the digital files and replace physical items back in the envelope.