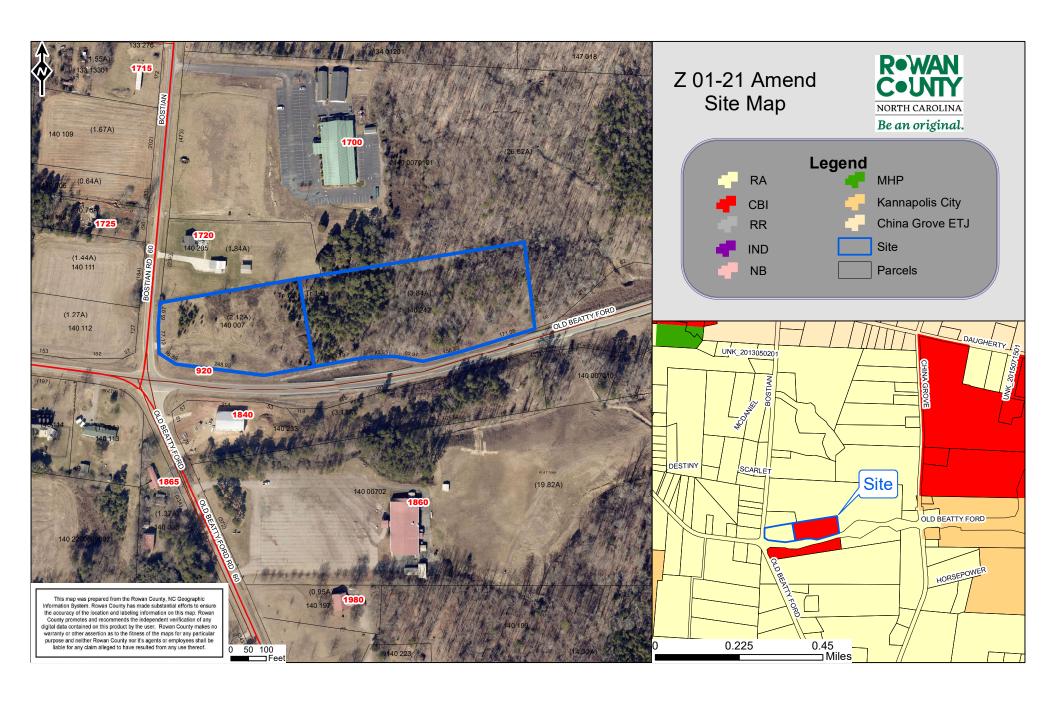

- C. Rowan County Jail Health Plan
- D. North Carolina Museum of Natural Sciences Grant
- E. Request for Public Hearing Offer to Purchase County-Owned Land
- F. Tax Refunds for Approval
- G. Schedule Public Hearing for Z 01-21 Amendment
- H. Airport American Rescue Plan Act (ARPA) Funds
- I. State Capital and Infrastructure Fund (SCIF) Grant
- J. RTS Voluntary Fleet Reduction
- K. HOME-ARP [Approve Submission of Action Plan]
- L. SCIF Grant Funding \$500,000
- M. Subordination Letter Request Eastern Fence Grant
- N. Contract with Vector Fleet Management, LLC
- O. Work Authorization for On-Airport Obstruction Removal
- P. Motorola Solutions Service Agreement
- Q. Letter of Support for USDA Grant for Yadtel Broadband Expansion into Rowan County
- R. Updated Offer to Purchase Lot 7 in Speedway Business Park
- S. Change Orders No. 10-16 for Dog Adoption Center
- T. NC Department of Public Safety Grant Sheriff's Office
- 2 Public Comment Period
- 3 Quasi-Judicial Hearing for SUP 02-22
- 4 Public Hearing to Closeout the CDBG-ED18-E 3052 Grant
- 5 SNIA 01-22: LaFlam Trust
- 6 SNIA 02-22: Foley Home Sales, LLC
- 7 RSSS Application for Needs-Based Public School Capital Fund Grant
- 8 ILS Project Request for Funding SCIF Grant
- 9 Zoll Medical Corp. State Contract Purchase
- 10 Litter Report
- 11 Financial Reports
- 12 Budget Amendments
- 13 Closed Session
  - To Consider Approval of Closed Session Minutes
  - For Attorney-Client Privileged Communication
- 14 Adjournment