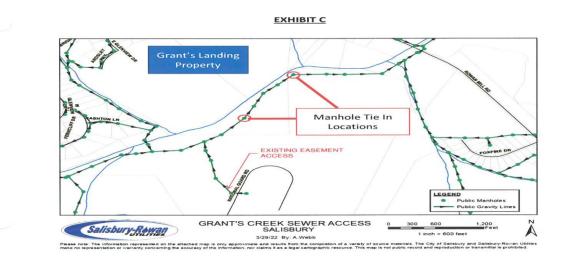

Century Communities Southeast, LLC and its contractors, subcontractors, etc. are hereby permitted access to the Rowan County Sewer Easement via National Guard Road as shown in Exhibit B.

Century Communities Southeast, LLC and its contractors, subcontractors, etc. are hereby permitted access to the Rowan County Sewer Easement for purposes of connecting new sewer lines to the to the main Rowan County Sewer Line as shown on <u>Exhibit C</u>.