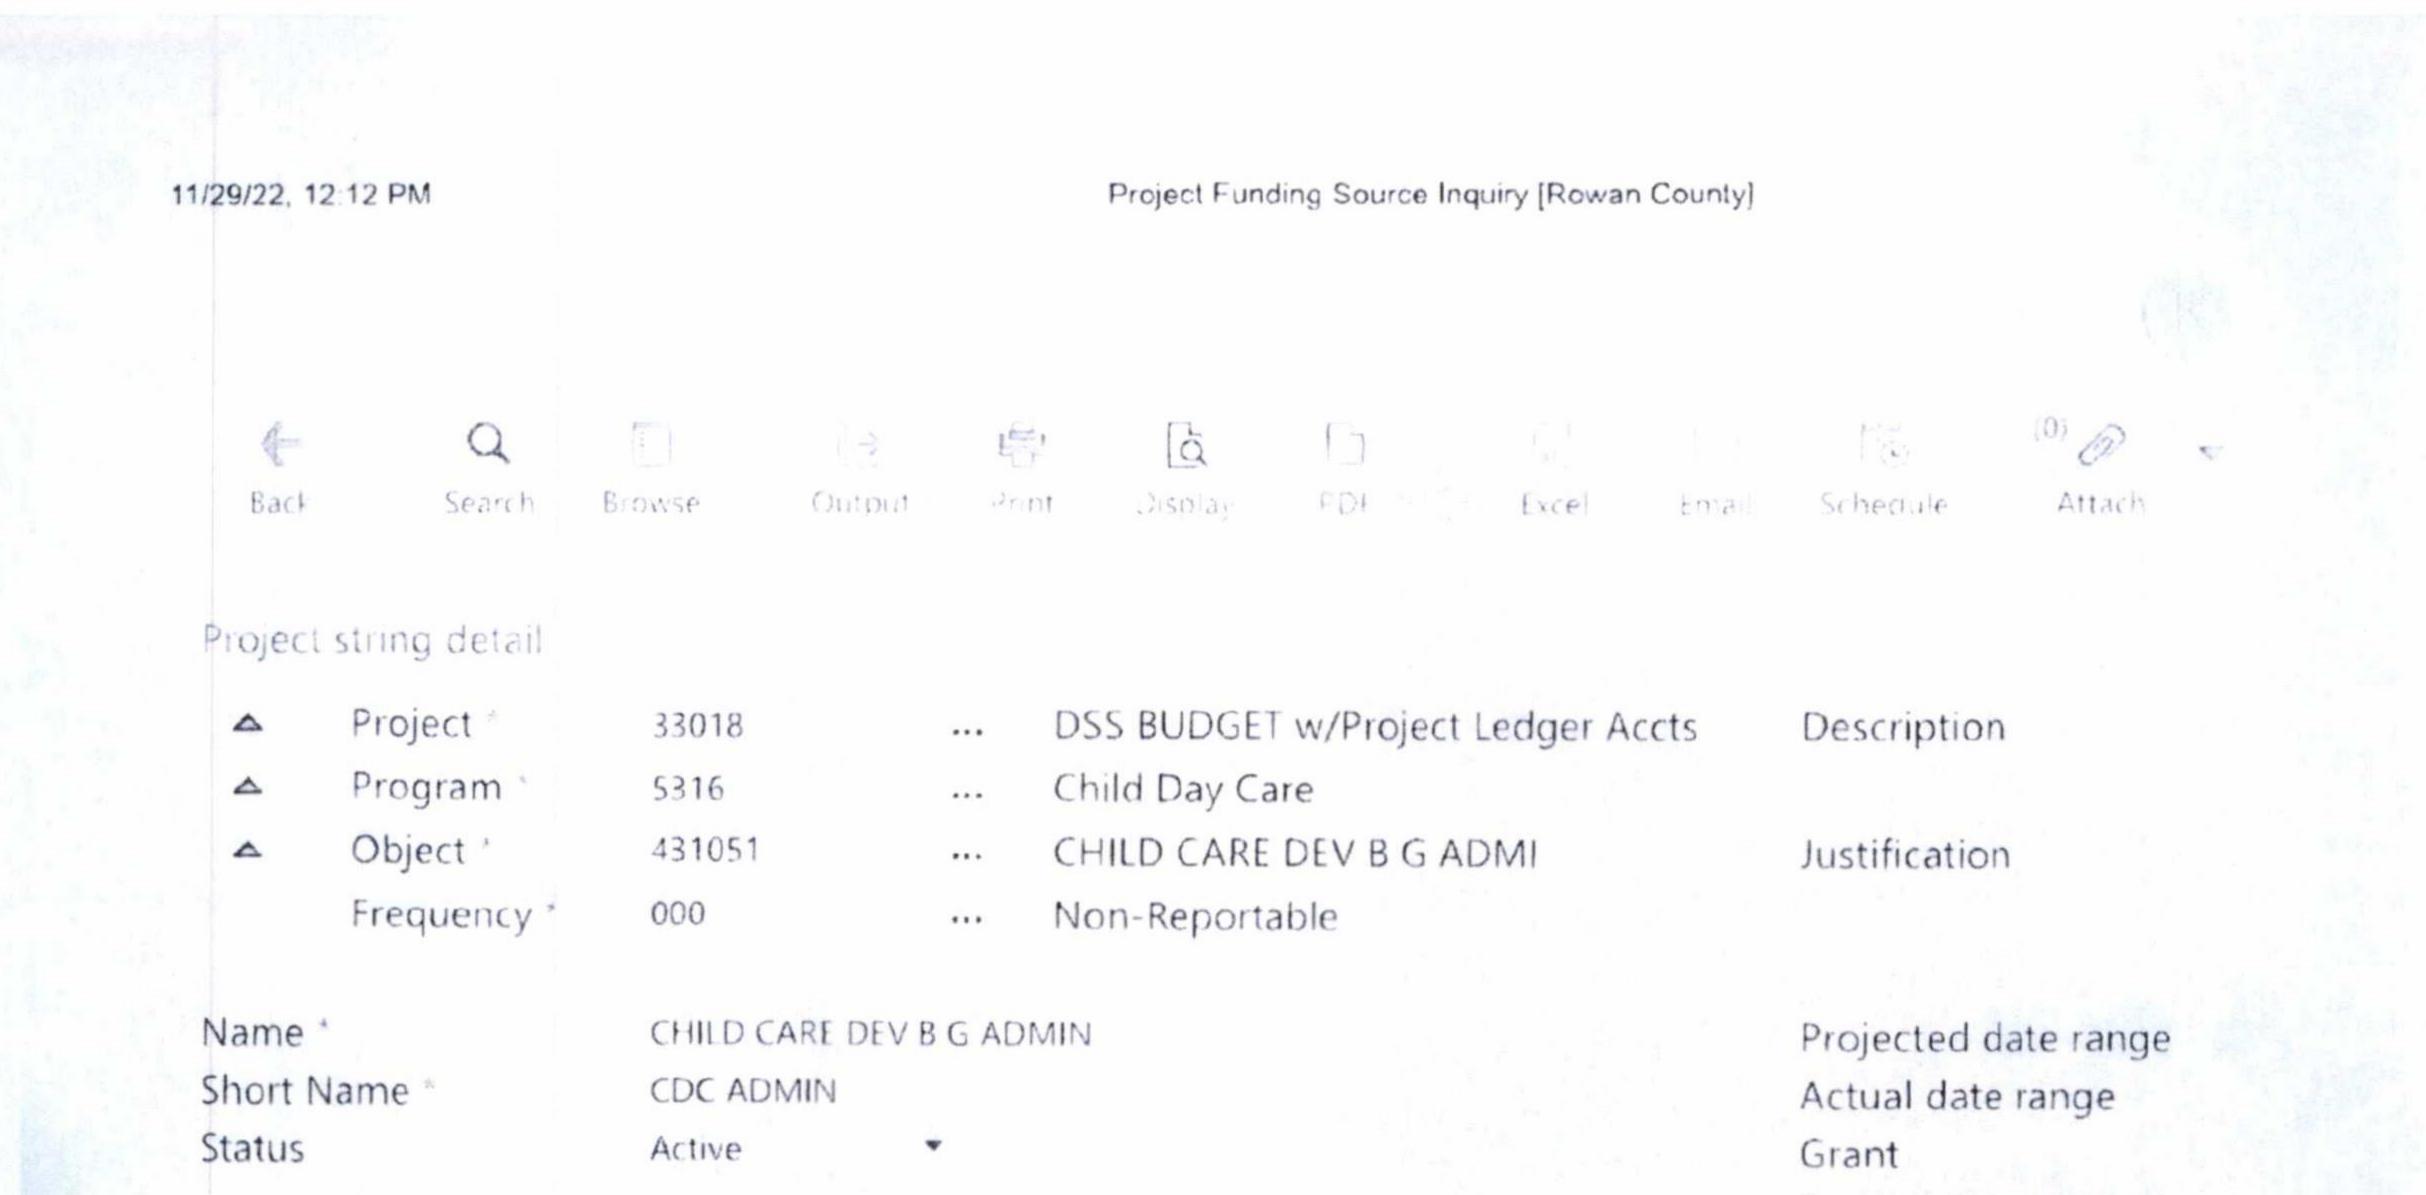

|              | .00  | -24,000.00        |              | -24 |
| Transfers - Out        |              | 00   | .00               |              |     |
| <b>Revised Budget</b>  |              | 00   | -24,000.00        |              | -24 |
| Actual (Memo)          |              | 00   | -24,000.00        |              | -24 |
| Available              |              | .00  | .00               |              |     |
| Percent Used           |              | 0.00 | 100.00            |              |     |
|                        |              |      |                   |              |     |

Add / Display reminder alerts on ...

1/1

https://munis-gas.rowancountync.gov/live/munis/gas/app/ua/r/mugwc/pastrmnt?Arg=--mutoken&Arg=QPChf%2FkMgu6%2Bqnno9MP206OZc%2F8u...

>

1 of 1



# Budget Calc Method

# PROJECT STRING BALANCES REVENUE ALLOCATION GLACCOUNTS

 $\ll$ 

<

| 4                     | Project Year 2023 | Project Year 2022 | Project Year 20: |
|-----------------------|-------------------|-------------------|------------------|
| Original Budget       | -204,942.00       | -210,087.00       | -216             |
| Transfers - In        | .00               | .00               |                  |
| Transfers - Out       | .00               | .00               | 6                |
| <b>Revised Budget</b> | -204,942.00       | -210,087.00       | -210             |
| Actual (Memo)         | -166,536.41       | -214,557.57       | -208             |
| Available             | -38,405.59        | 4,470.57          | -1               |
| Percent Used          | 8