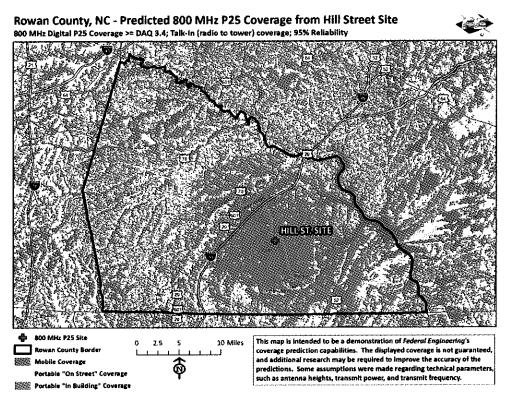

ty. He will then load the existing transmitter locations and other relevant information into the *FECoverage*<sup>™</sup> model and generate a coverage map of the current County radio system using *FEMapper*<sup>™</sup>. He will then add a potential new site at Young's Mountain in Cleveland to evaluate its impact on improving coverage. He will evaluate the existing network sites and infrastructure and develop recommendations to improve redundancy and resiliency.

As shown in Exhibit 3, he will develop maps for mobile and portable coverage areas, noting both talk-out and talk-in, with indoor and outdoor coverage areas defined. Maps, coverage and redundancy analysis, and recommendations will be included in the final Phase I report.

The balance of this page is intentionally left blank.







Exhibit 3—Sample Coverage Map of Rowan County

## **Fire Alerting System Assessment**

Our team has ongoing experience working with fire-rescue clients as their core radio systems transition to P25 digital systems. We understand the requirements of NFPA 1221 and potential options for paging and station alerting. *FE* has extensive experience evaluating key strengths and weaknesses of fire alerting options. We will review the County's current fire alerting system and make recommendations for modification, replacement or improvement. We will discuss with the County the various fire paging/alerting options that may be pertinent to the County.

**FE** is very familiar with P25-based fire alerting systems, including those newer offerings arriving on the market in just the past few years. We w