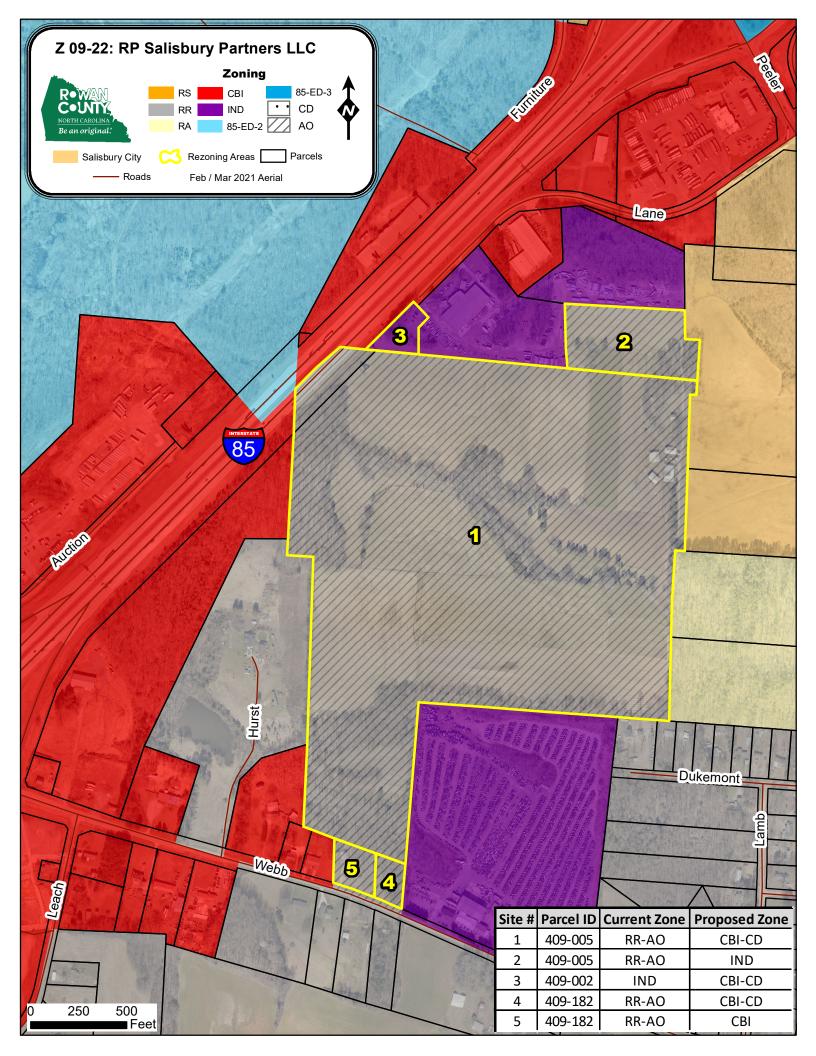

| Р        |
|                  | Farm & garden machinery & equipment                                                                             | Р        |
| 51               | Wholesale trade, nondurable goods, all except                                                                   | Р        |
|                  | Grain and field beans                                                                                           | Р        |
|                  | Farm product raw materials, NEC                                                                                 | Р        |
| F101             | Farm supplies                                                                                                   | Р        |





Rowan County Department of Planning & Development 402 N. Main Street Suite 204 Salisbury, NC 28144 Phone (704) 216-8588 Fax (704) 638-3130 www.rowancountync.gov

| Case #      | <b>z</b> 09-22 |
|-------------|----------------|
| Date Filed  | 10/31/22       |
| Received By | SAS            |
| Amount Paid | \$500          |
|             |                |

Office Use Only

1

### **REZONING APPLICATION** =

| OWNERSHIP INFORMATION:                                                                                                                                                                                                                                  |
|----------------------------------------------------------------------------------------------------------------------------------