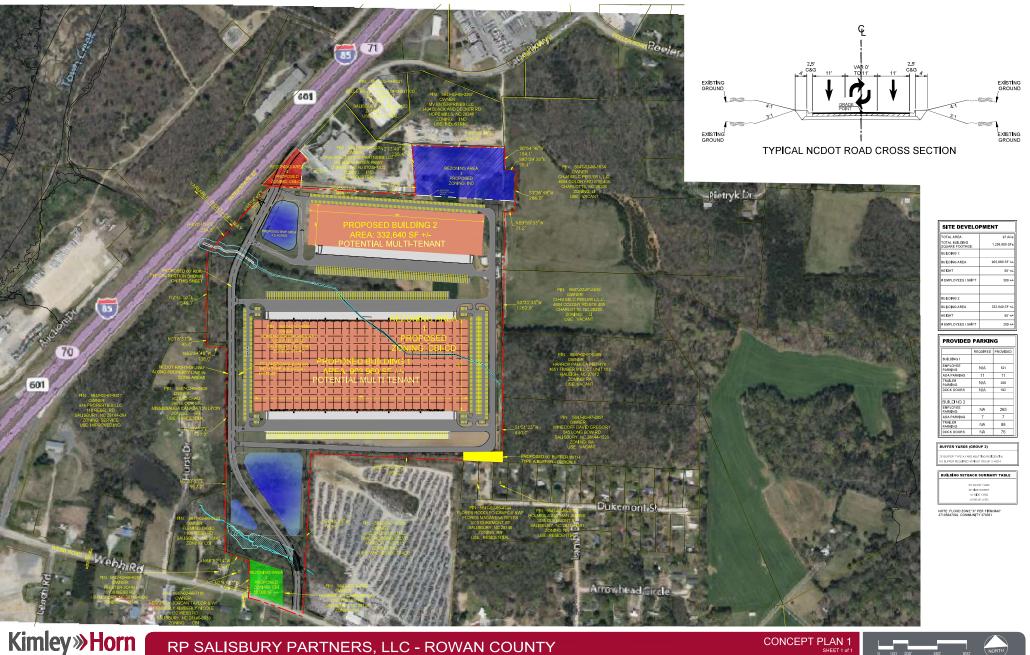

n all or a portion of the property prohibiting residential development. Being adjacent to I-85, surrounded by non-residential zoned areas, and likelihood of additional development south of Webb Rd. and in the 1900 block, this quadrant will continue to experience additional development interest.

Staff would offer the following conditions (if approved):

- 1. Prior to issuance of a certificate of occupancy, Lane Parkway extension must be constructed and certified to NCDOT standards;
- 2. Property uses are subject to the list approved as part of the Conditional District;
- 3. Property owner to request removal of VAD designation.

**ENCLOSURES** 

1.Staff report

- 2. Rezoning applications
- 3. Applicant's development description
- 4. Conditional District use table
- 5.Site Plan
- 6.GIS Map



### **RP SALISBURY PARTNERS, LLC - ROWAN COUNTY**

**CONCEPT PLAN 1** 



© 2022 KIMLEY-HORN AND ASSOCIATES, INC. 200 SOUTH TRYON ST, SUITE 200, CHARLOTTE, NC 28202 PHONE: 704-333-5131 WWW.KIMLEY-HORN.COM CONTACT: AUSTIN L. WATTS, P.E.

Introduction Honbarger Site Re-zone of +/-97 Acres at corner of Webb Road and I-85 Requested Zoning District: CBI-CD / CBI / IND

This proposed project will transform the Honbarger Site into a state-of-the-art, two-building, Class-A industrial development while also building out critical public infrastructure that will benefit the surrounding area for years. The project will include:

- 1. A 904,000 square-foot Class-A industrial building designed to accommodate one or two tenants
- 2. A 332,000 square-foot Class-A industrial building designed to accommod