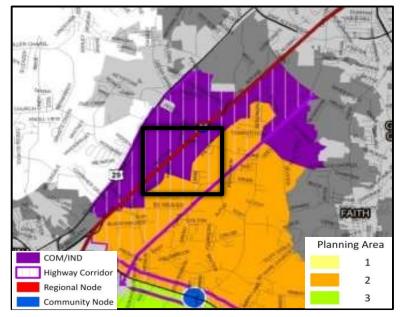

elopment within adjacent Salisbury satellite annexations totaling 115 acres.
- Project is within a Phase II stormwater area identified by the North Carolina Department of Environmental Quality (DEQ), which require stormwater control measures as noted on the site plan.
- Screening will be in the form of a Type A 20' screen along a portion of the western side of Building 1 and a Type A 50' screen along the southeast corner of Building 1 adjacent to 1015 and 1035 Dukemont St.

CONFORMITY WITH ADOPTED PLANS / POLICIES

### East Area Land Use Plan

• Located in Commercial / Industrial area of the future land use map.

- Located in I-85 corridor.
- Use of existing and planned water / sewer utilities are encouraged.
- Perimeter landscaping and parking on sides and rear of building is suggested.



• Consider fifty (50) foot buffer for new development outside watershed areas along all streams.

• Promote and expand voluntary agricultural district (11) program – agree not to develop for a period of ten (10) years.

CONSISTENCY WITH THE DISTRICTS PURPOSE / INTENT **Commercial Business Industrial (CBI)** – This zone allows for a wide range of commercial, business and light to medium industrial activities which support both the local and / or regional economies. The CBI district is generally appropriate in areas identified by an adopted land use plan that

recommend "highway business" along identified NC and US highways; community / regional / potential development nodes; commercial corridors; and existing commercial areas. Areas served by public water / sewer represent significant pub