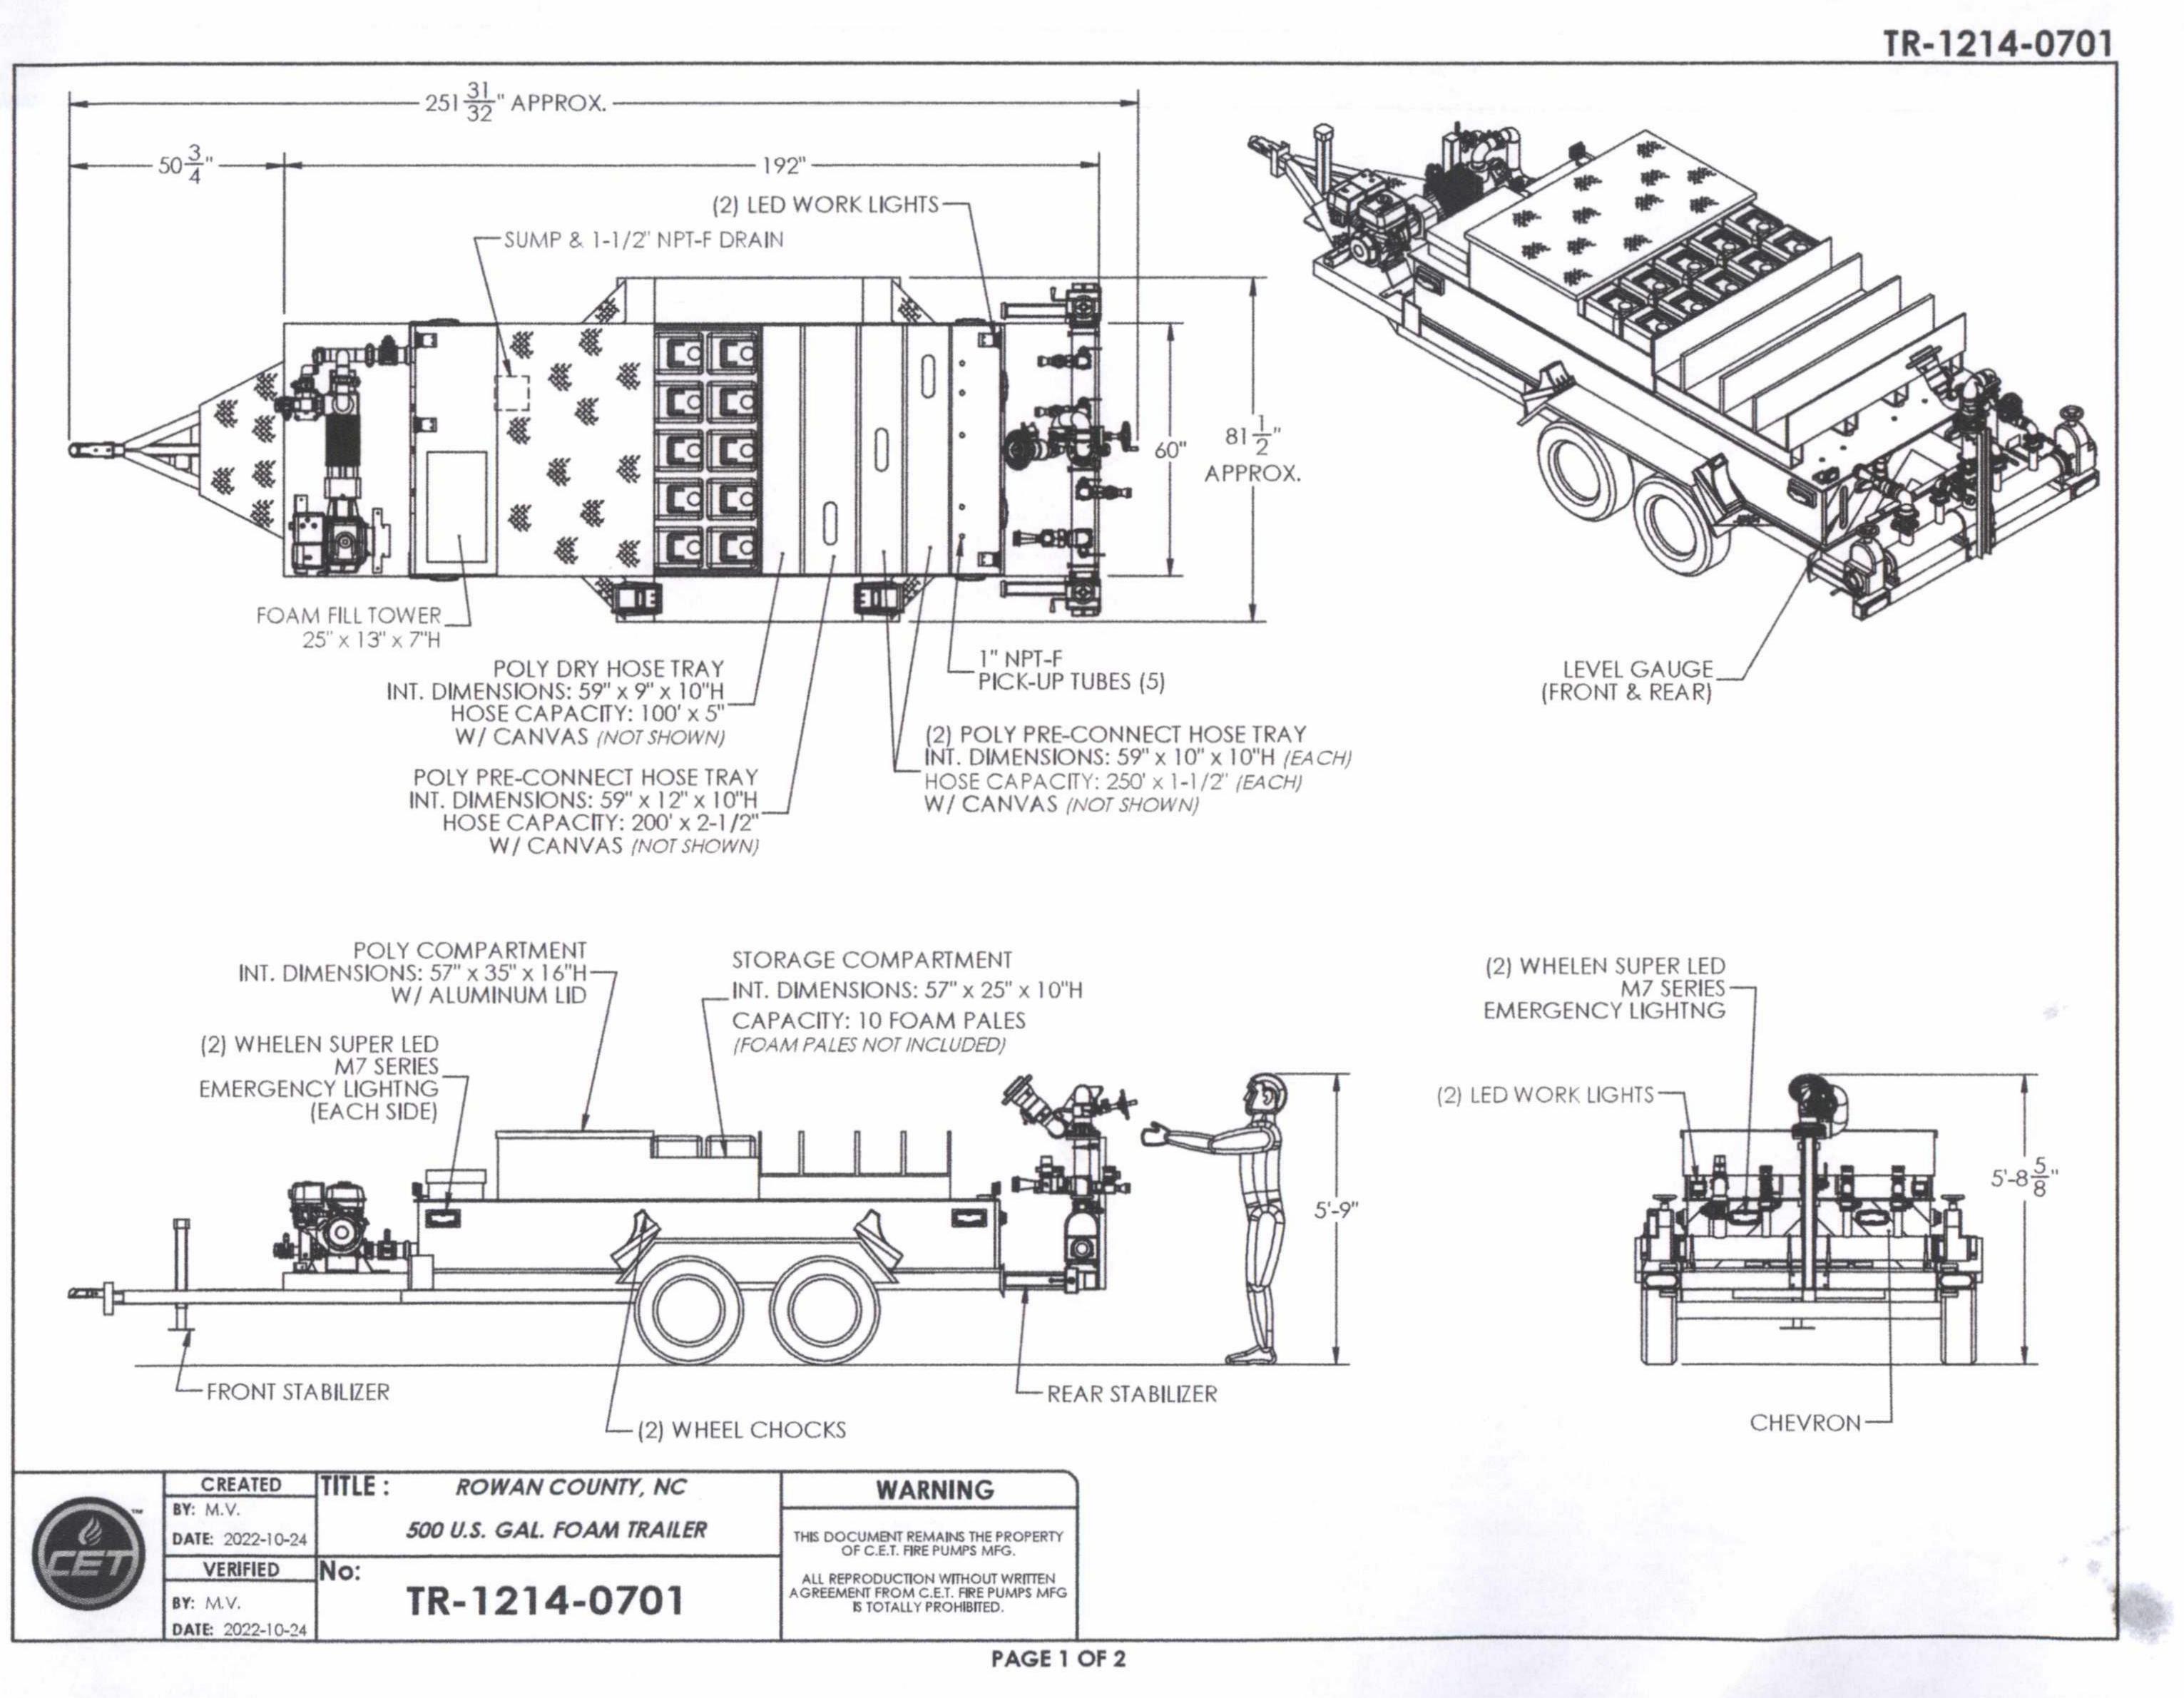

Lachute                                                 | Canada  | QC    | 1   |
| Sapphire Gas Solutions                                  | US      | FL    | 1   |
| EcoPetrol Casa Inglesia                                 | Foreign | N/A   | 2   |
| Mellissa                                                | US      | TX    | 1   |
| Jefferson Energy                                        | US      | ТХ    | 1   |

| Fire Department                    | Country | State | Qty |
|------------------------------------|---------|-------|-----|
| Tennacor Canada Inc.               | Canada  | AB    | 2   |
| US Army                            | US      | FL    | 1   |
| Mississippi Board of Animal Health | US      | MS    | 1   |
|                                    |         | Total | 85  |







**INVITATION TO BID** 

# FOR

# **ROWAN COUNTY** Two (2)500 Gallon Attack Foam Trailers # 2023-007a

# **ROWAN COUNTY**

130 West Innes Street

Salisbury, NC 28144

704-216-8178

jody.farrow-bennett@rowancountync.gov

Date Issued: Tuesday, November 8, 2022

Date Due: Monday, November 21, 2022, at 3:00 PM ET

Administered By: Jody Farrow-Bennett, Purchasing Director

Invitation to Bid Foam Trailers

#### **NOTICE TO BIDDERS**

#### **INVITATION TO BID**

#### Two (2) 500 GALLON ATTACK FOAM TRAILERS

Rowan County is re-bidding project #2023-007 and is requesting bids on two (2) mobile 500 Gallon Attack Foam Trailers to be used as firefighting units. All bids submitted must meet or exceed the time frame and the product/service specifications as outlined in this Invitation to Bid (ITP).