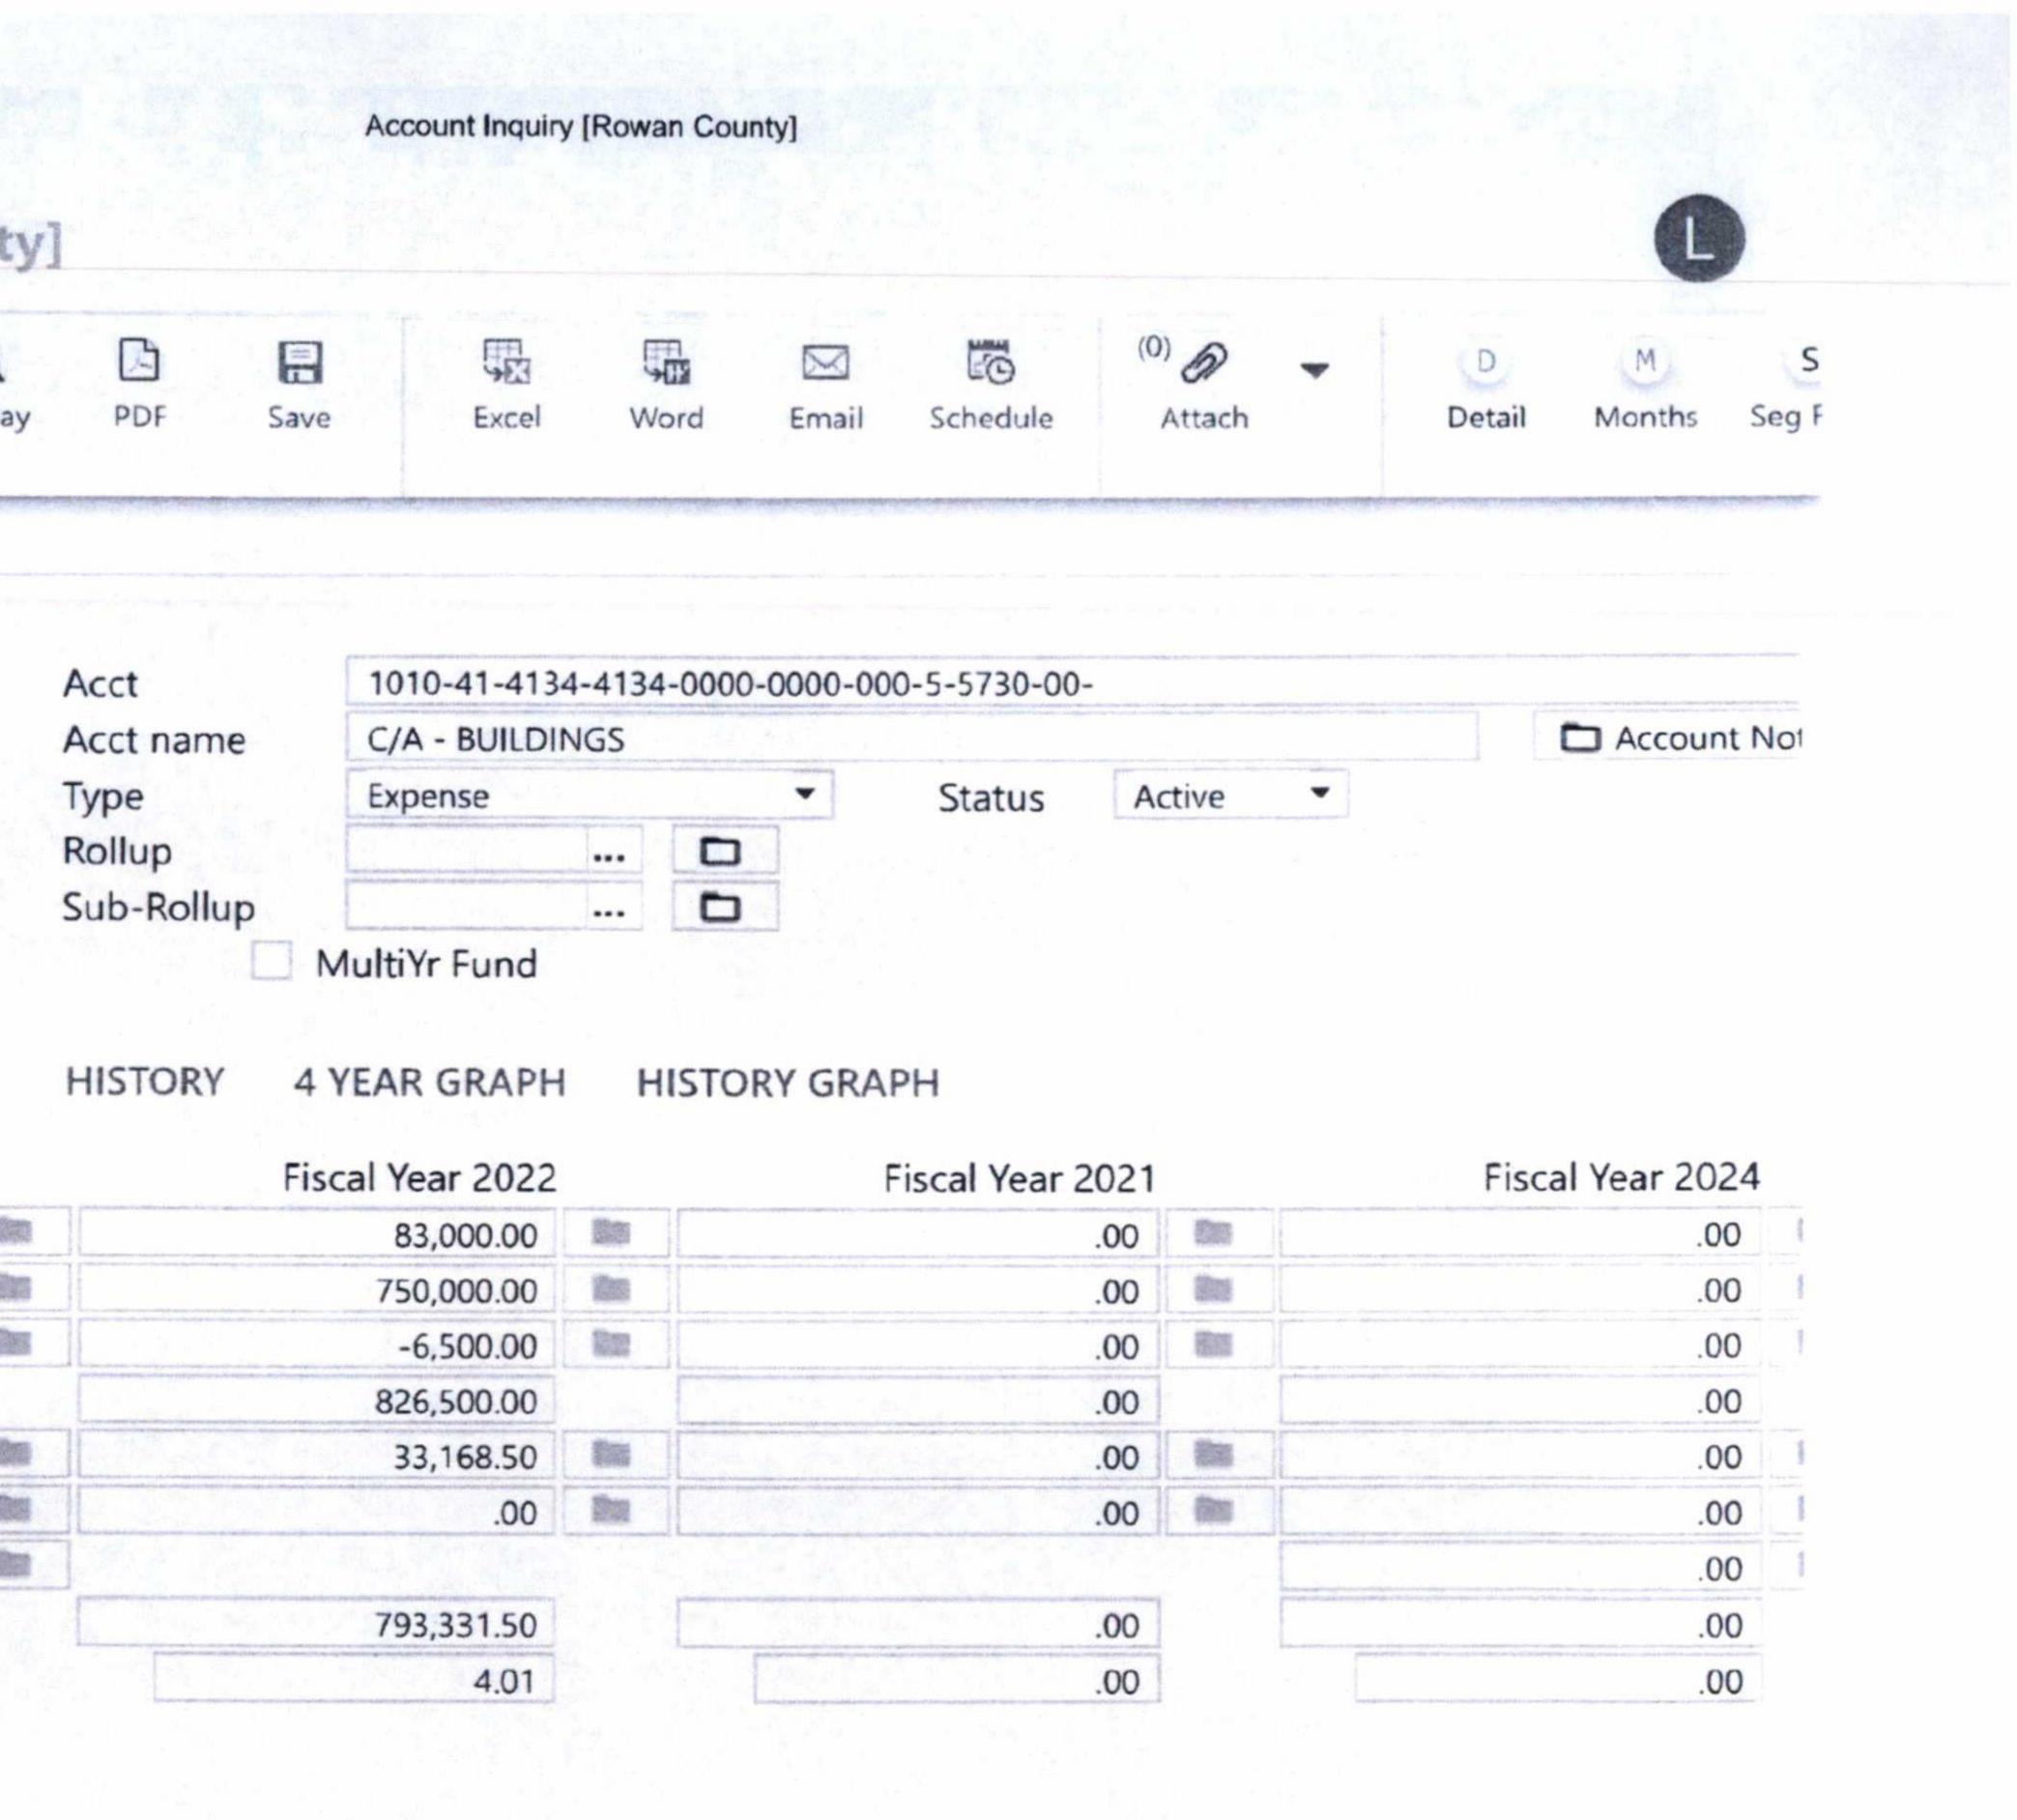

|-------|--|
| ttach | Detail | Months | Seg F |  |

Project

#### Account Inquiry [Rowan County] 4 Đ Q a Back Search Browse Print Output Display Account --- GEN FD Fund 1010 Org 1154134 --- FACMGT EXP Object 573000 ···· C/A-BLDG

....

## **4 YEAR COMPARISON**

Yr/Per 2023/05 **Original Budget** Transfers In Transfers Out **Revised Budget** Actual (Memo) Encumbrances Requisitions Available Percent used

«

<

## GAAP W/CARRY FORWARD

| Fiscal Year 2023 | 3 |
|------------------|---|
| 750,000.00       | 1 |
| 36,501.00        | - |
| -250,001.00      |   |
| 536,500.00       | ] |
| 15,200.00        |   |
| 469,600.00       |   |
| .00              |   |
| 51,700.00        |   |
| 90.36            |   |

https://munis-gas.rowancountync.gov/live/munis/gas/app/ua/r/mugwc/glacting

2 of 11



Display detail information for current account.

> >>

| 500  | .00 | 1 |
|------|-----|---|
|      | .00 | 1 |
|      | .00 | 1 |
|      | .00 |   |
|      | .00 | 1 |
| (in) | .00 | 1 |
|      | .00 | 1 |
|      | .00 |   |
|      | .00 |   |
|      |     |   |

# BA-05-617 - BOC 12-05

**Final Audit Report** 

2022-11-23

| Created:        | 2022-11-22                                            |
|-----------------|-------------------------------------------------------|
| By:             | Teresa Sharpless (teresa.sharpless@rowancountync.gov) |
| Status:         | Signed                                                |
| Transaction ID: | CBJCHBCAABAAY6UW2WcQ2azt4rcHFs-jJVDwooN132bV          |
| Transaction ID: | CBJCHBCAABAATOUWZWCQZaZI4ICHFS-JJVDWOONT32DV          |

# "BA-05-617 -