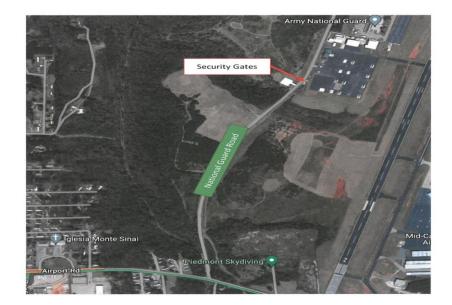

Rowan County Board of Commissioners 130 West Innes Street · Salisbury, NC 28144 Telephone 704-216-8180 · Fax 704-216-8195

To Whom it may concern:

Century Communities Southeast, LLC and its contractors, subcontractors, etc. are hereby permitted roadway access to National Guard Road beyond the Security Gates as shown in <u>Exhibit A</u>. This grant of access will allow for access to large construction vehicles such as excavators, front loaders, material delivery trucks, off-road trucks, etc.