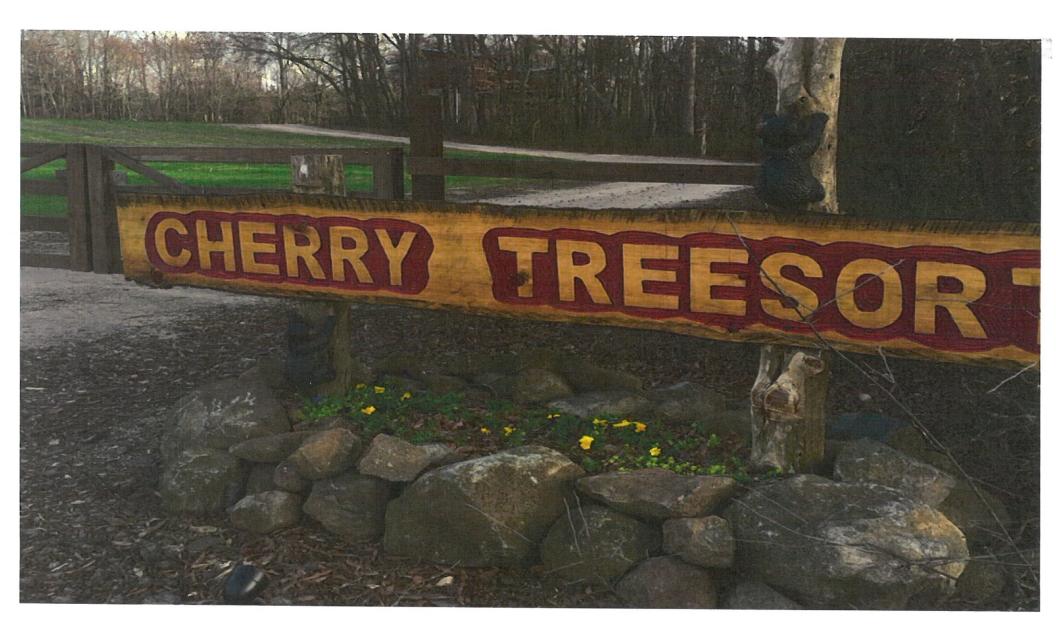

- Consider Approval of the Minutes of March 2, 2020
- 1 Consider Approval of Consent Agenda
  - A. Tax Refunds for Approval
  - B. Schedule Quasi-judicial Hearing for CUP 01-20 (Suretha Springs: Event Center) for April 20, 2020
  - C. Library Request for West End Plaza Space
  - D. The Grand On Julian, LLC
  - E. Sale of Surplus Vehicles
- 2 Public Comment Period
- 3 Quasi-Judicial Hearing: CUP 08-16 Amendment Request from Trent Cherry
- 4 Public Hearing: Vested Rights Request for Cherry Treesort
- 5 ZTA 02-19: Ground Mounted Solar Energy System
- 6 Proclamation Honoring the Legacy of Alex Clark

- A. Sale of Ground Lease Hangar
- B. NCDOT Resolution for Secondary Road Petition Process
- C. Sale of Ground Lease Hangar (2 of 2)
- D. Closure for Taxiway Rehabilitation
- E. Schedule Quasi-Judicial Hearing for an Amendment to CUP 08-16: Cherry Treesort and Consideration of a Vested Right for 5 Years
- F. Fighting Against Cancer Together Event at WEP
- G. CommScope Donor Hold Harmless Agreement
- H. Reserve Funds for Repairs at RiverPark at Cooleemee Falls
- I. West End Plaza Leasing Policy
- Before opening Public Comment Period, Chairman Edds reported the County's website contained a 2019 Rowan County Litter Mitigation Report. Chairman Edds noted the amount of trash picked up from roadsides by the Department of Environmental Management alone totaled 47.99 tons of litter and 157 tires.