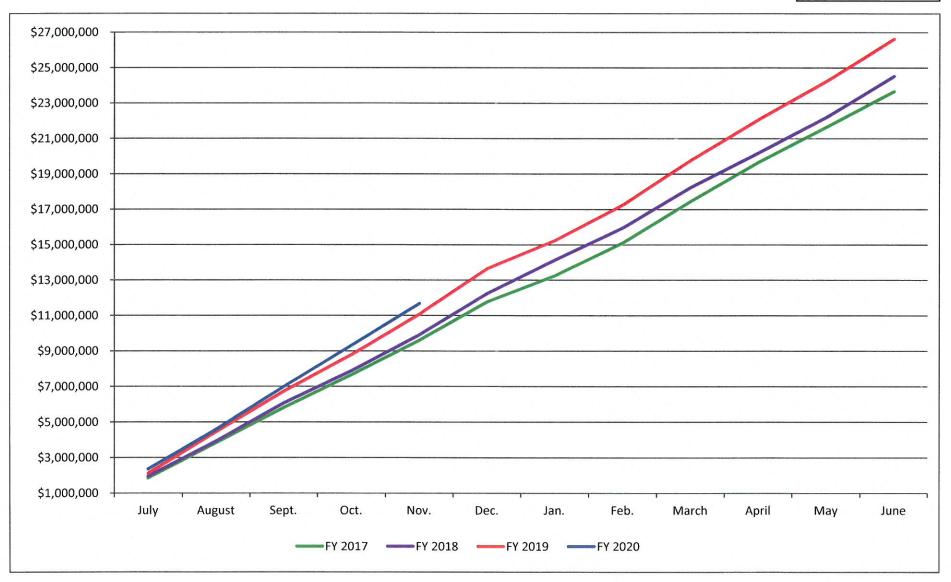

Absent: Mike Caskey, Member

County Manager Aaron Church, Clerk to the Board Carolyn Barger, County Attorney Jay Dees and Assistant County Manager/Finance Director Leslie Heidrick were present.

Chairman Edds convened the meeting at 3:00 p.m.

Chaplain Michael Taylor provided the Invocation.

Chairman Edds led the Pledge of Allegiance.