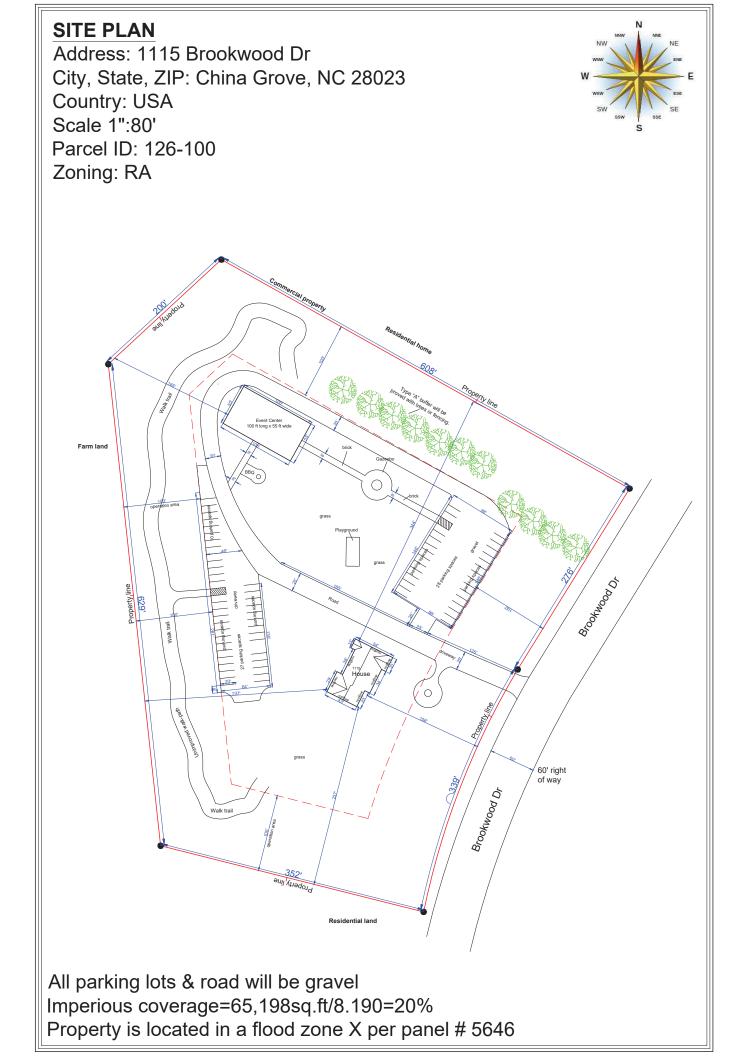

- Consider Approval of the Minutes of March 2, 2020
- 1 Consider Approval of Consent Agenda
  - A. Tax Refunds for Approval
  - B. Schedule Quasi-judicial Hearing for CUP 01-20 (Suretha Springs: Event Center) for April 20, 2020
  - C. Library Request for West End Plaza Space
  - D. The Grand On Julian, LLC
  - E. Sale of Surplus Vehicles
- 2 Public Comment Period
- 3 Quasi-Judicial Hearing: CUP 08-16 Amendment Request from Trent Cherry
- 4 Public Hearing: Vested Rights Request for Cherry Treesort
- 5 ZTA 02-19: Ground Mounted Solar Energy System
- 6 Proclamation Honoring the Legacy of Alex Clark