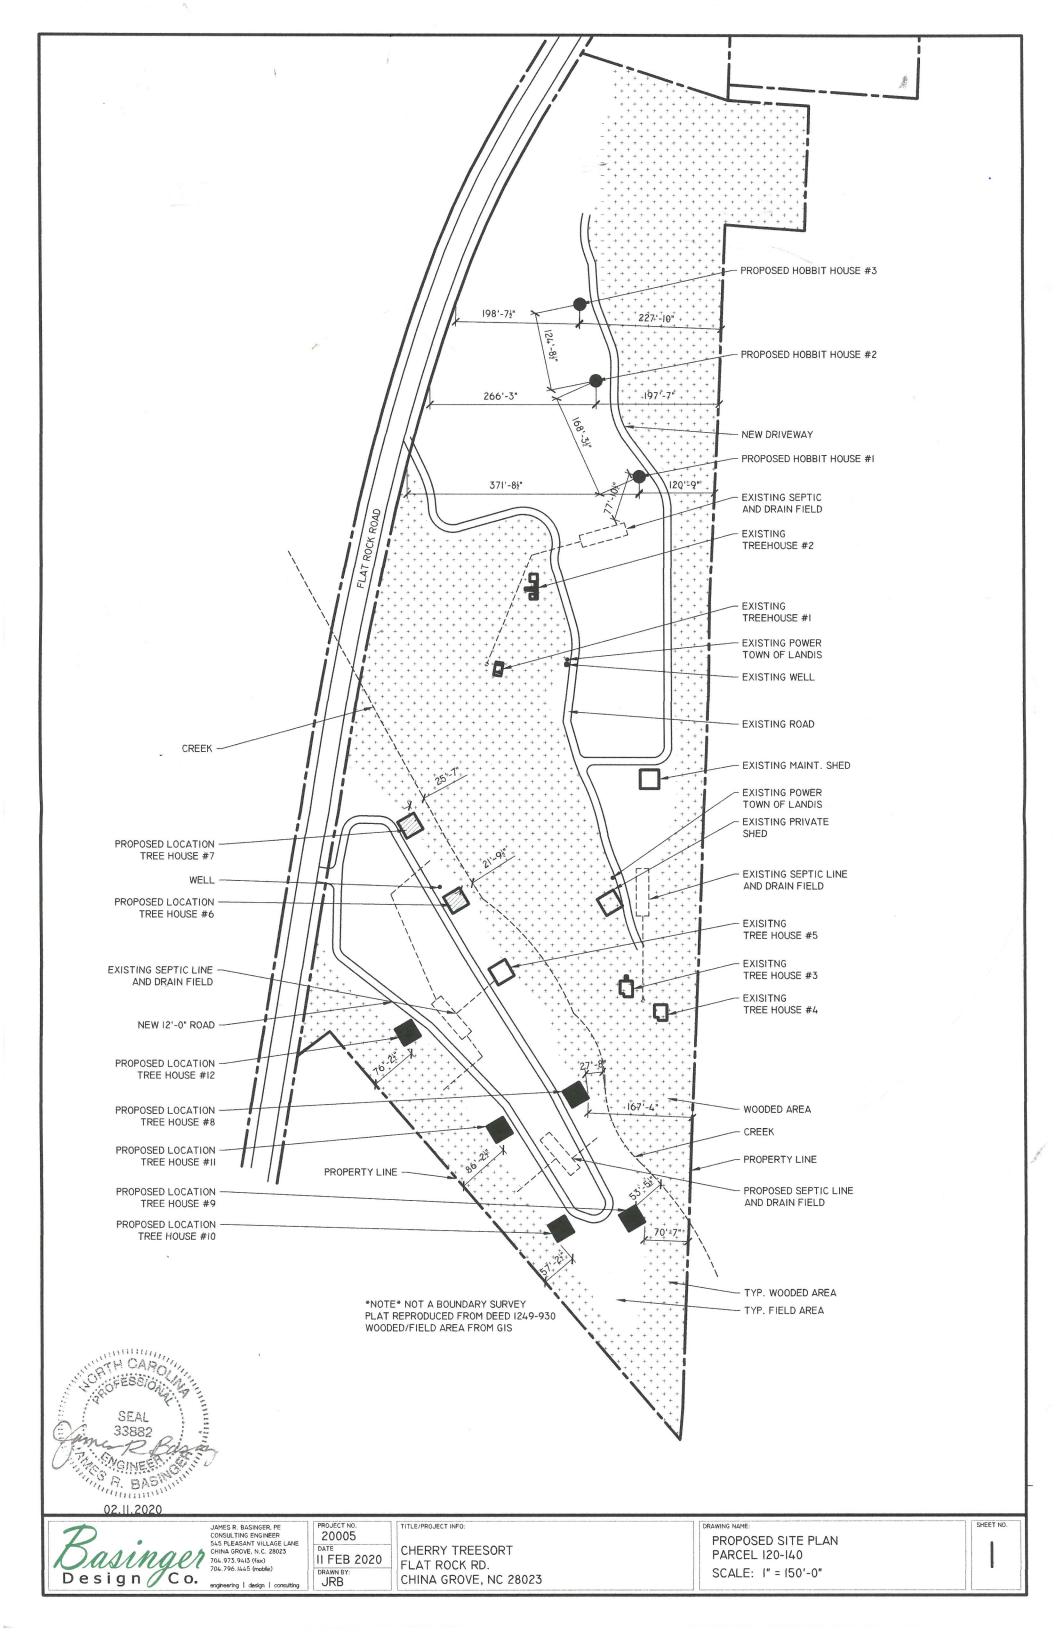

- Consider Approval of the Minutes of March 2, 2020
- 1 Consider Approval of Consent Agenda
  - A. Tax Refunds for Approval
  - B. Schedule Quasi-judicial Hearing for CUP 01-20 (Suretha Springs: Event Center) for April 20, 2020
  - C. Library Request for West End Plaza Space
  - D. The Grand On Julian, LLC
  - E. Sale of Surplus Vehicles
- 2 Public Comment Period
- 3 Quasi-Judicial Hearing: CUP 08-16 Amendment Request from Trent Cherry
- 4 Public Hearing: Vested Rights Request for Cherry Treesort
- 5 ZTA 02-19: Ground Mounted Solar Energy System
- 6 Proclamation Honoring the Legacy of Alex Clark

- A. Sale of Ground Lease Hangar
- B. NCDOT Resolution for Secondary Road Petition Process
- C. Sale of Ground Lease Hangar (2 of 2)
- D. Closure for Taxiway Rehabilitation
- E. Schedule Quasi-Judicial Hearing for an Amendment to CUP 08-16: Cherry Treesort and Consideration of a Vested Right for 5 Years
- F. Fighting Against Cancer Together Event at WEP
- G. CommScope Donor Hold Harmless Agreement
- H. Reserve Funds for Repairs at RiverPark at Cooleemee Falls
- I. West End Plaza Leasing Policy
- Before opening Public Comment Period, Chairman Edds reported the County's website contained a 2019 Rowan County Litter Mitigation Report. Chairman Edds noted the amount of trash picked up from roadsides by the Department of Environmental Management alone totaled 47.99 tons of litter and 157 tires.