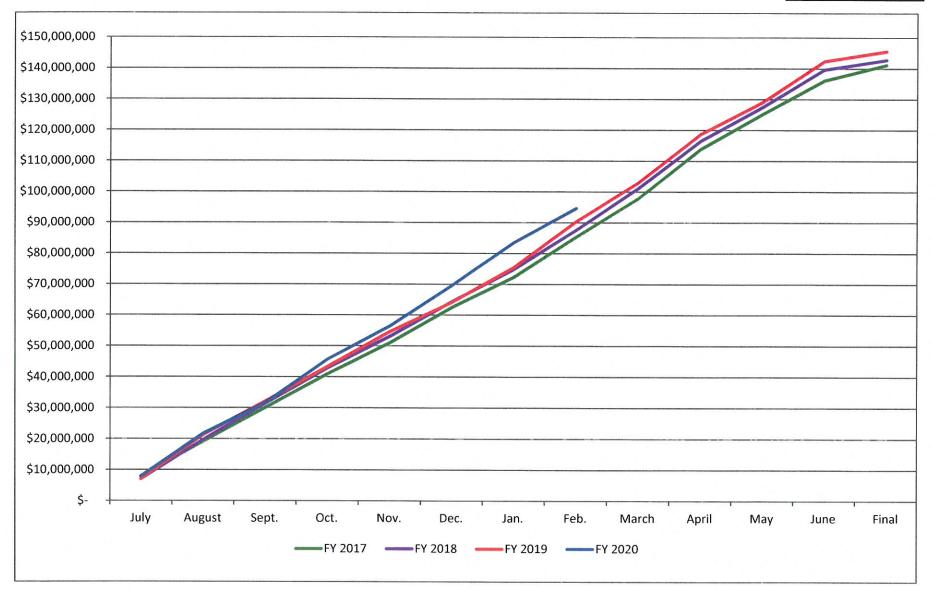

Absent: Mike Caskey, Member

County Manager Aaron Church, Clerk to the Board Carolyn Barger, County Attorney Jay Dees and Assistant County Manager/Finance Director Leslie Heidrick were present.

Chairman Edds convened the meeting at 3:00 p.m.

Chaplain Michael Taylor provided the Invocation.

Chairman Edds led the Pledge of Allegiance.