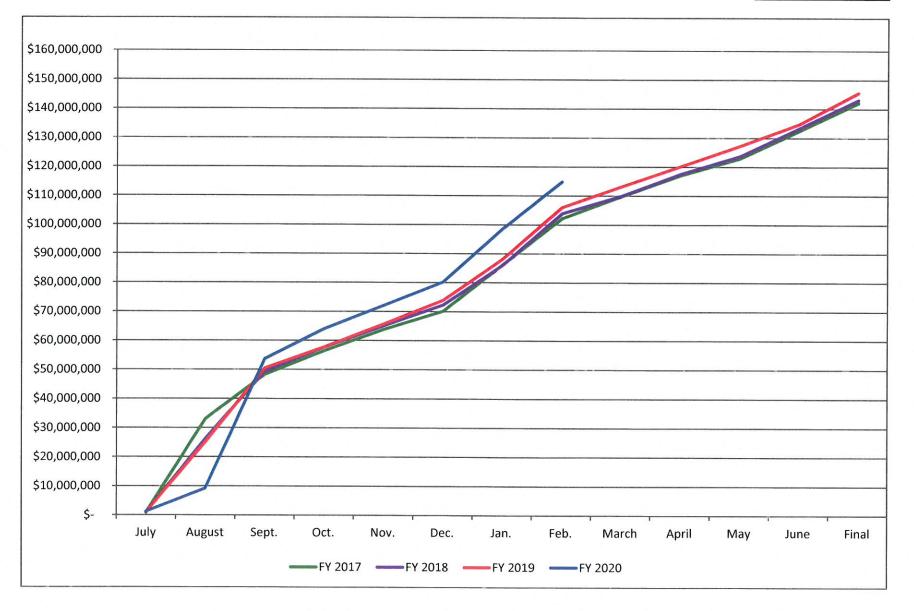

Absent: Mike Caskey, Member

County Manager Aaron Church, Clerk to the Board Carolyn Barger, County Attorney Jay Dees and Assistant County Manager/Finance Director Leslie Heidrick were present.

Chairman Edds convened the meeting at 3:00 p.m.

Chaplain Michael Taylor provided the Invocation.

Chairman Edds led the Pledge of Allegiance.