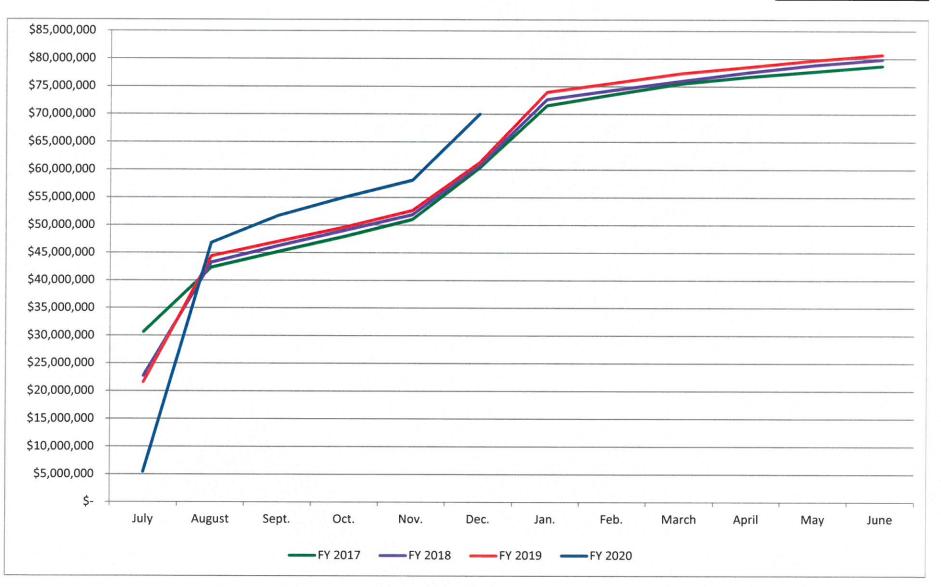

oyer



#### 130 West Innes Street - Salisbury, NC 28144 TELEPHONE: 704-216-8180 \* FAX: 704-216-8195

#### **MEMO TO COMMISSIONERS:**

| FROM: | Finance Department |
|-------|--------------------|
| DATE: | February 7, 2020   |
|       | Einensiel Denset   |

**SUBJECT:** Financial Report

Please see the attached financial graphs.

#### ATTACHMENTS:

**Description** Financial Graphs **Upload Date** 2/11/2020

**Type** Backup Material

#### ROWAN COUNTY GENERAL FUND Fiscal Years 2017 - 2020

#### ANNUAL CUMULATIVE CURRENT YEAR PROPERTY TAX COMPARISONS

| December |    |            |  |  |  |
|----------|----|------------|--|--|--|
| 2020     | \$ | 70,028,660 |  |  |  |
| 2019     | \$ | 61,282,965 |  |  |  |
| 2018     | \$ | 60,791,394 |  |  |  |
| 2017     | \$ | 60,306,861 |  |  |  |



#### MONTHLY CURRENT YEAR PROPERTY TAX COLLECTIONS AS A PERCENTAGE OF BUDGET

ROWAN COUNTY GENERAL FUND Fiscal Years 2017 - 2020

| De   | December |  |  |  |  |  |
|------|----------|--|--|--|--|--|
| 2020 | 14.04%   |  |  |  |  |  |
| 2019 | 10.76%   |  |  |  |  |  |
| 2018 | 11.34%   |  |  |  |  |  |
| 2017 | 12.08%   |  |  |  |  |  |



#### ROWAN COUNTY GENERAL FUND FISCAL YEARS 2017 - 2020

#### ANNUAL CUMULATIVE SALES TAX COMPARISONS

|      | Oct | ober      |
|------|-----|-----------|
| 2020 | \$  | 9,295,800 |
| 2019 | \$  | 8,778,617 |
| 2018 | \$  | 7,876,390 |
| 2017 | \$  | 7,646,450 |



#### ANNUAL CUMULATIVE REVENUE COMPARISONS

ROWAN COUNTY GENERAL FUND FISCAL YEARS 2017 - 2020

| January |    |            |  |  |
|---------|----|------------|--|--|
| 2020    | \$ | 98