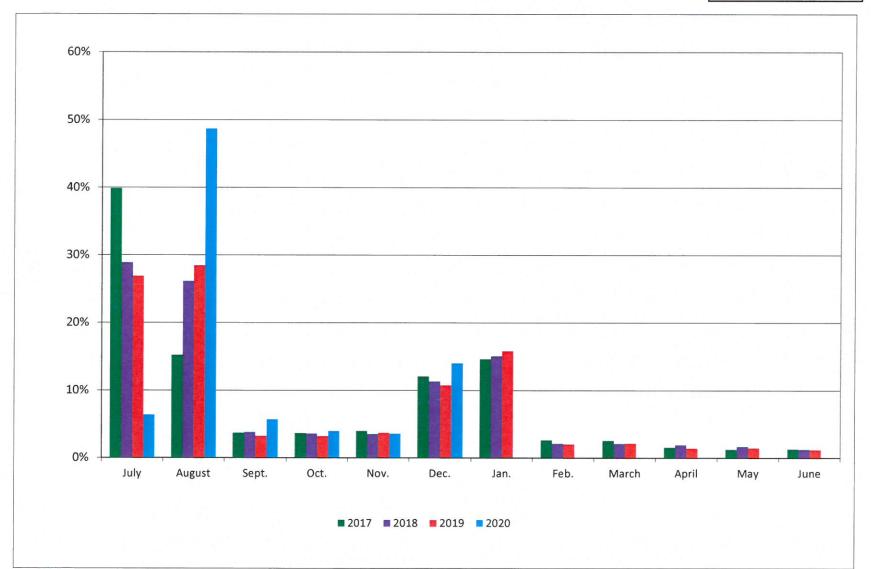

ACHMENTS:

**Description** Financial Graphs **Upload Date** 2/11/2020

**Type** Backup Material

#### ROWAN COUNTY GENERAL FUND Fiscal Years 2017 - 2020

#### ANNUAL CUMULATIVE CURRENT YEAR PROPERTY TAX COMPARISONS

| December |    |            |  |  |  |
|----------|----|------------|--|--|--|
| 2020     | \$ | 70,028,660 |  |  |  |
| 2019     | \$ | 61,282,965 |  |  |  |
| 2018     | \$ | 60,791,394 |  |  |  |
| 2017     | \$ | 60,306,861 |  |  |  |



#### MONTHLY CURRENT YEAR PROPERTY TAX COLLECTIONS AS A PERCENTAGE OF BUDGET

ROWAN COUNTY GENERAL FUND Fiscal Years 2017 - 2020

| De   | December |  |  |  |  |  |
|------|----------|--|--|--|--|--|
| 2020 | 14.04%   |  |  |  |  |  |
| 2019 | 10.76%   |  |  |  |  |  |
| 2018 | 11.34%   |  |  |  |  |  |
| 2017 | 12.08%   |  |  |  |  |  |



#### ROWAN COUNTY GENERAL FUND FISCAL YEARS 2017 - 2020

#### ANNUAL CUMULATIVE SALES TAX COMPARISONS

|      | Oct | ober      |
|------|-----|-----------|
| 2020 | \$  | 9,295,800 |
| 2019 | \$  | 8,778,617 |
| 2018 | \$  | 7,876,390 |
| 2017 | \$  | 7,646,450 |



#### ANNUAL CUMULATIVE REVENUE COMPARISONS

ROWAN COUNTY GENERAL FUND FISCAL YEARS 2017 - 2020

| January |    |            |  |  |
|---------|----|------------|--|--|
| 2020    | \$ | 98,498,079 |  |  |
| 2019    | \$ | 88,046,908 |  |  |
| 2018    | \$ | 85,916,879 |  |  |
| 2017    | \$ | 86,082,578 |  |  |



#### ANNUAL CUMULATIVE EXPENDITURE COMPARISONS

ROWAN COUNTY GENERAL FUND FISCAL YEARS 2017 - 2020

| January |    |            |  |  |
|---------|----|------------|--|--|
| 2020    | \$ | 83,445,971 |  |  |
| 2019