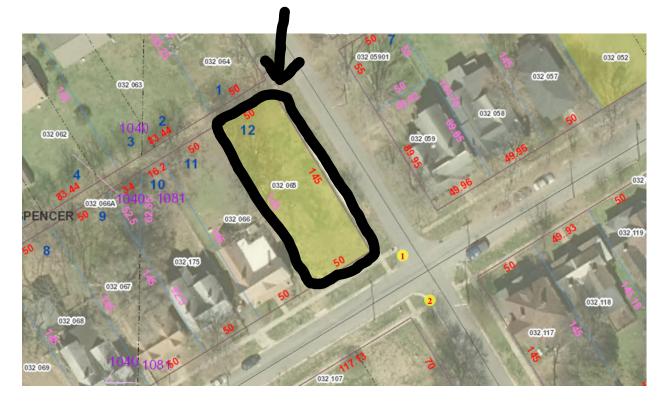

- L. Donation of Parcel 032 065 To The Town of Spencer, NC
- M. Proclamation Honoring Salisbury Post Journalist Mark Wineka
- 2 Public Comment Period
- 3 Financial Report
- 4 Budget Amendments
- 5 Adjournment