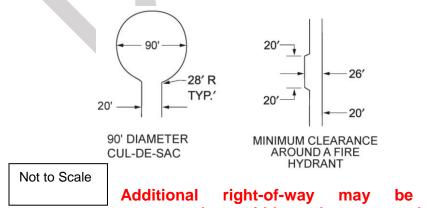

The following design standards shall apply to all streets proposed in subdivisions:

- (1) Street jogs with centerline offsets of less than one hundred fifty (150) feet are not permitted.
- (2) Street intersections shall not include more than four (4) street approaches.
- (3) Streets shall be laid out to intersect as nearly as possible at right angles. No street shall intersect another at less than sixty (60) degrees, other arrangements for smooth merging of traffic shall be permitted where the total effect on the intersection is to reduce traffic hazards and provide for smooth traffic flow at the intersection as a whole. As an example, where a one-way street leaves or enters a street divided by a median strip or otherwise controlled to prevent left turns, the angle of departure or entry might be less than sixty (60) degrees. All angles of street intersections shall meet current NCDOT standards.
- (4) To ensure streets are appropriately designed to support the efficient and safe movement of emergency service vehicles and the general public, minimum pavement dimensions shall be as follows unless an alternative design is accepted by the Rowan County Fire Marshal:
  - 1. Twenty (20) feet in width;

2. Twenty-six (26) feet in width when adjacent to a dry or municipal hydrant in accordance with the below figure; and

3. When proposed, cul-de-sacs shall be ninety (90) feet in diameter in accordance with the below figure.

Additional right-of-way may be necessary to accommodate width and turnarounds which exceed