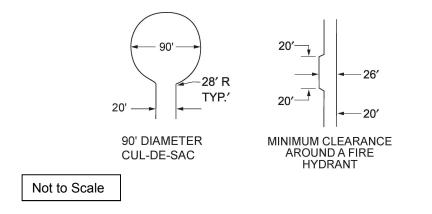

The following design standards shall apply to all streets proposed in subdivisions:

- (1) Street jogs with centerline offsets of less than one hundred fifty (150) feet are not permitted.
- (2) Street intersections shall not include more than four (4) street approaches.
- (3) Streets shall be laid out to intersect as nearly as possible at right angles. No street shall intersect another at less than sixty (60) degrees, other arrangements for smooth merging of traffic shall be permitted where the total effect on the intersection is to reduce traffic hazards and provide for smooth traffic flow at the intersection as a whole. As an example, where a one-way street leaves or enters a street divided by a median strip or otherwise controlled to prevent left turns, the angle of departure or entry might be less than sixty (60) degrees. All angles of street intersections shall meet current NCDOT standards.
- (4) To ensure streets are appropriately designed to support the efficient and safe movement of emergency service vehicles and the general public, minimum pavement dimensions shall be as follows unless an alternative design is accepted by the Rowan County Fire Marshal:
  - 1. Twenty (20) feet in width;

2. Twenty-six (26) feet in width when adjacent to a dry or municipal hydrant in accordance with the below figure; and

3. When proposed, cul-de-sacs shall be ninety (90) feet in diameter in accordance with the below figure.

Additional right-of-way may be necessary to accommodate width and turnarounds which exceed