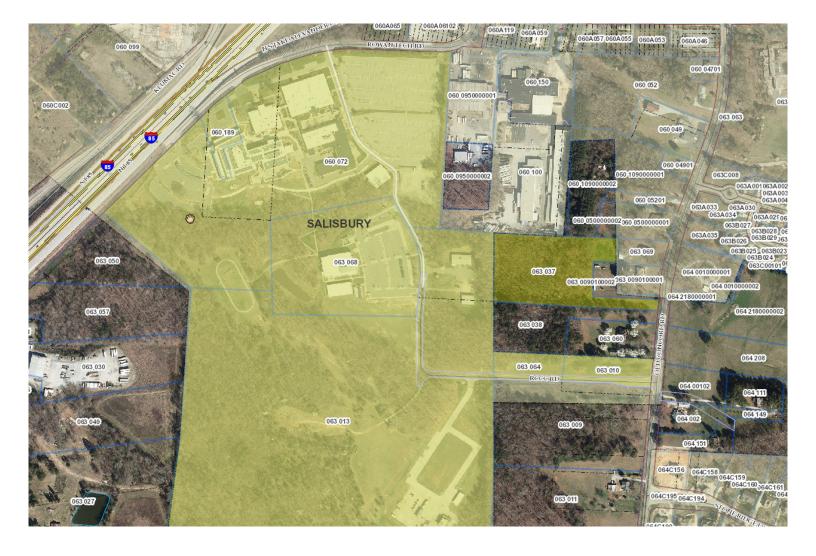

# **MEMO TO COMMISSIONERS:**

- **FROM:** Carolyn Barger, Clerk to the Board
- DATE: November 8, 2019
- **SUBJECT:** Request From NCDOT To Abandon The Last .32 Miles of SR-2684 (RCCC Road) In The Salisbury Township

# ATTACHMENTS:

**Description** Request Letter Abandonment Petition GIS Map

# Upload Date

11/8/2019 11/8/2019 11/8/2019 Туре

Cover Memo Cover Memo Cover Memo

# STATE OF NORTH CAROLINA DEPARTMENT OF TRANSPORTATION

ROY COOPER GOVERNOR JAMES H. TROGDON, III Secretary

November 7, 2019

Rowan County

Subject: Request for Abandonment

Mr. Greg Edds, Chairman Rowan County Board of Commissioners Attn: Ms. Carolyn Barger, Co. Mgr. Office 130 West Innes Street Salisbury, NC 28144

Dear Mr. Edds:

I am attaching a location map and petition requesting that the last .32 miles of SR-2684 - RCCC Road, in the Salisbury Township, be abandoned from the State Secondary Road System.

We have investigated this request and found that this road meets NCDOT requirements for abandonment. We would, therefore, appreciate it very much if you would have the County Commissioners act on this request and forward to us the proper Abandonment Form for our further handling.