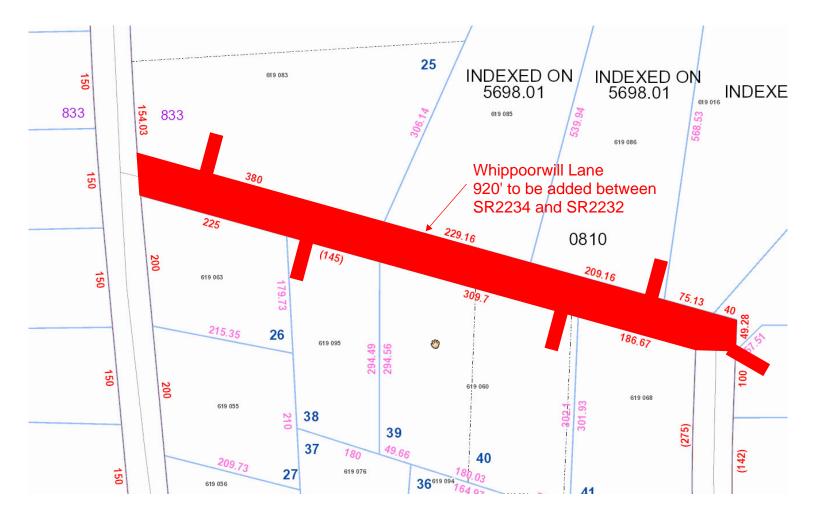

### **MEMO TO COMMISSIONERS:**

**FROM:** Carolyn Barger, Clerk to the Board

DATE: November 8, 2019

**SUBJECT:** Request From NCDOT For Addition of Whippoorwill Lane In The Providence Township To The State Secondary Road System

# ATTACHMENTS:

Description Request Letter 1982 SR-2 Form Petition for Road Addition GIS Map Location Map

# Upload Date

11/8/2019 11/8/2019 11/8/2019 11/8/2019 11/8/2019 Туре

Cover Memo Cover Memo Cover Memo Cover Memo

# STATE OF NORTH CAROLINA DEPARTMENT OF TRANSPORTATION

ROY COOPER GOVERNOR JAMES H. TROGDON, III Secretary

November 7, 2019

Rowan County

Subject: Request for Addition

Mr. Greg Edds, Chairman Rowan County Board of Commissioners Attn: Ms. Carolyn Barger, Co. Mgr. Office 130 West Innes Street Salisbury, NC 28144

Dear Mr. Edds:

I am attaching a location map and petition requesting that Whippoorwill Ln., in the Providence Township, be Added to the State Secondary Road System.

We would, therefore, appreciate it very much if you would have the County Commissioners act on this request and forward to us the proper Abandonment Form for our further handling.

#### NORTH CAROLINA STATE DEPARTMENT OF TRANSPORTATION REQUEST FOR ADDITION TO STATE MAINTAINED SECONDARY ROAD SYSTEM

North Carolina

County of <u>Rowan</u>

Road Description <u>Streets in Providence Country Subdivision</u> Palomino Drive, Deer Road, Partridge Trail and Whippoorwill Lane, located off Bringle Ferry Road.

# North Carolina Department of Transportation Division of Highways Petition for Road Addition

| ROADWAY INFORMATION:                                       | (Please Print/Type)                                                                                                   |                               |  |  |  |  |  |  |  |
|------------------------------------------------------------|-----------------------------------------------------------------------------------------------------------------------|-------------------------------|--|--|--|--|--|--|--|
| County: Rowan                                              | County: Rowan Road Name: Whipporwill Lane (Please list additional street names and lengths on the back of this form.) |                               |  |  |  |  |  |  |  |
|                                                            |                                                                                                                       |                               |  |  |  |  |  |  |  |
| Subdivision Name: Providen                                 | ace Country Lengtl                                                                                                    | h (miles):175                 |  |  |  |  |  |  |  |
| Number of occupied homes hav                               | ring street frontage: <u>5</u> Locate                                                                                 | ed (miles):13                 |  |  |  |  |  |  |  |
| miles N $X S \square_{(Check one)} E \square W \square$ of | the intersection of Route sR-2234 (SR, NC, US) a                                                                      | nd Route                      |  |  |  |  |  |  |  |
| We, the undersigned, being pro                             | perty owners and/or developers of                                                                                     | vidence Country in            |  |  |  |  |  |  |  |
| Rowan County, do he                                        | reby request the Division of Highways to a                                                                            | add the above described road. |  |  |  |  |  |  |  |
| CONTACT PERSON: Name and Name: Steven T. Nisbet            | d Address of First Petitioner. (Please Print/Type)<br>Phone Nu                                                        | ımber: 704-326-1969           |  |  |  |  |  |  |  |
| Street Address: 330 Palomir                                | no Dr. Salisbury, NC 28146                                                                                            |                               |  |  |  |  |  |  |  |
| Mailing Address: Same                                      |                                                                                                                       |                               |  |  |  |  |  |  |  |
|                                                            | PROPERTY OWNERS                                                                                                       |                               |  |  |  |  |  |  |  |
| Name                                                       | Mailing Address                                                                                                       | <u>Telephone</u>              |  |  |  |  |  |  |  |
| David & Brenda Lingle                                      | 120 Whipporwill Ln. Salisbury, NC 2                                                                                   | 8146 704-633-9573             |  |  |  |  |  |  |  |
| Mike & Karen Julian                                        | 135 Whipporwill Ln. Salisbury, NC 2                                                                                   | 28146 704-636-0026            |  |  |  |  |  |  |  |
| Jimmie & Patti Kluttz                                      | 140 Whipporwill Ln. Salisbury, NC 2                                                                                   | 28146 704-633-8541            |  |  |  |  |  |  |  |
| Richard & Sandra Dwiggins                                  | 155 Whipporwill Ln. Salisbury, NC 2                                                                                   | 28146 704-636-8351            |  |  |  |  |  |  |  |
| Lynn Gorda                                                 | 165 Whipporwill Ln. Salisbury, NC 2                                                                                   | 28146 704-638-9786            |  |  |  |  |  |  |  |
|                                                            |                                                                                                                       |                               |  |  |  |  |  |  |  |