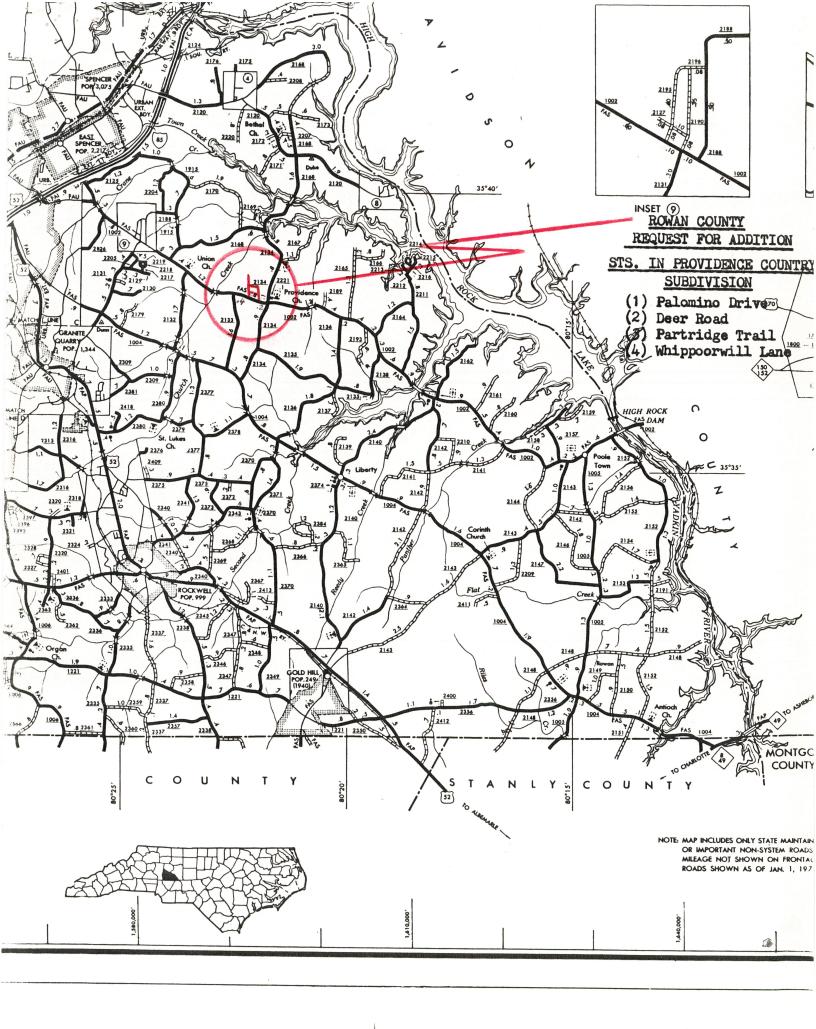

#### NORTH CAROLINA STATE DEPARTMENT OF TRANSPORTATION REQUEST FOR ADDITION TO STATE MAINTAINED SECONDARY ROAD SYSTEM

North Carolina

County of <u>Rowan</u>

Road Description <u>Streets in Providence Country Subdivision</u> Palomino Drive, Deer Road, Partridge Trail and Whippoorwill Lane, located off Bringle Ferry Road.

# North Carolina Department of Transportation Division of Highways Petition for Road Addition

| ROADWAY INFORMATION:                                       | (Please Print/Type)                                                                                                   |                               |  |  |  |  |  |  |  |
|------------------------------------------------------------|-----------------------------------------------------------------------------------------------------------------------|-------------------------------|--|--|--|--|--|--|--|
| County: Rowan                                              | County: Rowan Road Name: Whipporwill Lane (Please list additional street names and lengths on the back of this form.) |                               |  |  |  |  |  |  |  |
|                                                            |                                                                                                                       |                               |  |  |  |  |  |  |  |
| Subdivision Name: Providen                                 | ace Country Lengtl                                                                                                    | h (miles):175                 |  |  |  |  |  |  |  |
| Number of occupied homes hav                               | ring street frontage: <u>5</u> Locate                                                                                 | ed (miles):13                 |  |  |  |  |  |  |  |
| miles N $X S \square_{(Check one)} E \square W \square$ of | the intersection of Route sR-2234 (SR, NC, US) a                                                                      | nd Route                      |  |  |  |  |  |  |  |
| We, the undersigned, being pro                             | perty owners and/or developers of                                                                                     | vidence Country in            |  |  |  |  |  |  |  |
| Rowan County, do he                                        | reby request the Division of Highways to a                                                                            | add the above described road. |  |  |  |  |  |  |  |
| CONTACT PERSON: Name and Name: Steven T. Nisbet            | d Address of First Petitioner. (Please Print/Type)<br>Phone Nu                                                        | ımber: 704-326-1969           |  |  |  |  |  |  |  |
| Street Address: 330 Palomir                                | no Dr. Salisbury, NC 28146                                                                                            |                               |  |  |  |  |  |  |  |
| Mailing Address: Same                                      |                                                                                                                       |                               |  |  |  |  |  |  |  |
|                                                            | PROPERTY OWNERS                                                                                                       |                               |  |  |  |  |  |  |  |
| Name                                                       | Mailing Address                                                                                                       | <u>Telephone</u>              |  |  |  |  |  |  |  |
| David & Brenda Lingle                                      | 120 Whipporwill Ln. Salisbury, NC 2                                                                                   | 8146 704-633-9573             |  |  |  |  |  |  |  |
| Mike & Karen Julian                                        | 135 Whipporwill Ln. Salisbury, NC 2                                                                                   | 28146 704-636-0026            |  |  |  |  |  |  |  |
| Jimmie & Patti Kluttz                                      | 140 Whipporwill Ln. Salisbury, NC 2                                                                                   | 28146 704-633-8541            |  |  |  |  |  |  |  |
| Richard & Sandra Dwiggins                                  | 155 Whipporwill Ln. Salisbury, NC 2                                                                                   | 28146 704-636-8351            |  |  |  |  |  |  |  |
| Lynn Gorda                                                 | 165 Whipporwill Ln. Salisbury, NC 2                                                                                   | 28146 704-638-9786            |  |  |  |  |  |  |  |
|                                                            |                                                                                                                       |                               |  |  |  |  |  |  |  |