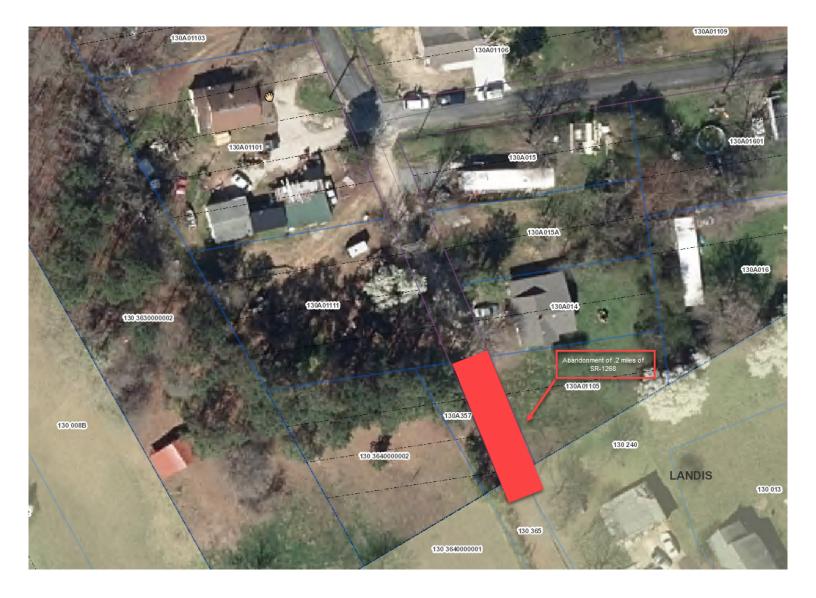

# **MEMO TO COMMISSIONERS:**

FROM:Carolyn Barger, Clerk to the BoardDATE:November 8, 2019SUBJECT:Request From NCDOT For Abandonment of SR-1268 (McCleave Road)

# STATE OF NORTH CAROLINA DEPARTMENT OF TRANSPORTATION

ROY COOPER GOVERNOR JAMES H. TROGDON, III Secretary

November 8, 2019

Rowan County

Subject: Request for Abandonment

Mr. Greg Edds, Chairman Rowan County Board of Commissioners Attn: Ms. Carolyn Barger, Co. Mgr. Office 130 West Innes Street Salisbury, NC 28144

Dear Mr. Edds:

I am attaching a location map and petition requesting that 90 feet of SR-1268 McCleave Rd, in the China Grove Township, be Abandoned from the State Secondary Road System.

We have investigated this request and found that this road meets NCDOT requirements for abandonment. We would, therefore, appreciate it very much if you would have the Commissioners act on this request and forward to us the proper Abandonment Form for our further handling.

Form SR-3 (1/2001)

October 17, 2019

TO: NCDOT 4770 South Main St. Salisbury, NC 28147-9386

From: Ken Jezek 100 McCleave Rd. China Grove, NC 28023

Subject: Road Abandonment

To Whom It May Concern,

I have spoken with staff at the Main Street, Salisbury location and was instructed to apply for the road abandonment. I rented the property for 2 years and purchased 2 parcels in June of 2019.

The section for abandonment is small and lies between the 2 pieces of property I own so I am the only homeowner affected. The parcel are 130A357 and 130A01105. I have included the county tax map, Google map photo and also copies of my 2 deeds.

My home was built in 1953 and the area was broken into small lots around that time. McCleave Rd. has been state maintained for a long time but around 2004 the local residents petitioned the state to take over this unpaved section of McCleave. The state currently has this section as a state maintained road.

This section of road is approximately 240 feet but the section to be abandoned is approximately 85-90 feet long and has been grassed yard for many years as the old roadway has been abandoned for at least 30 years. The first approximate 150 feet from the intersection where McCleave Rd. has a "T" section has been old gravel and this section will remain for state maintenance with 3 homeowners living on the section including me.