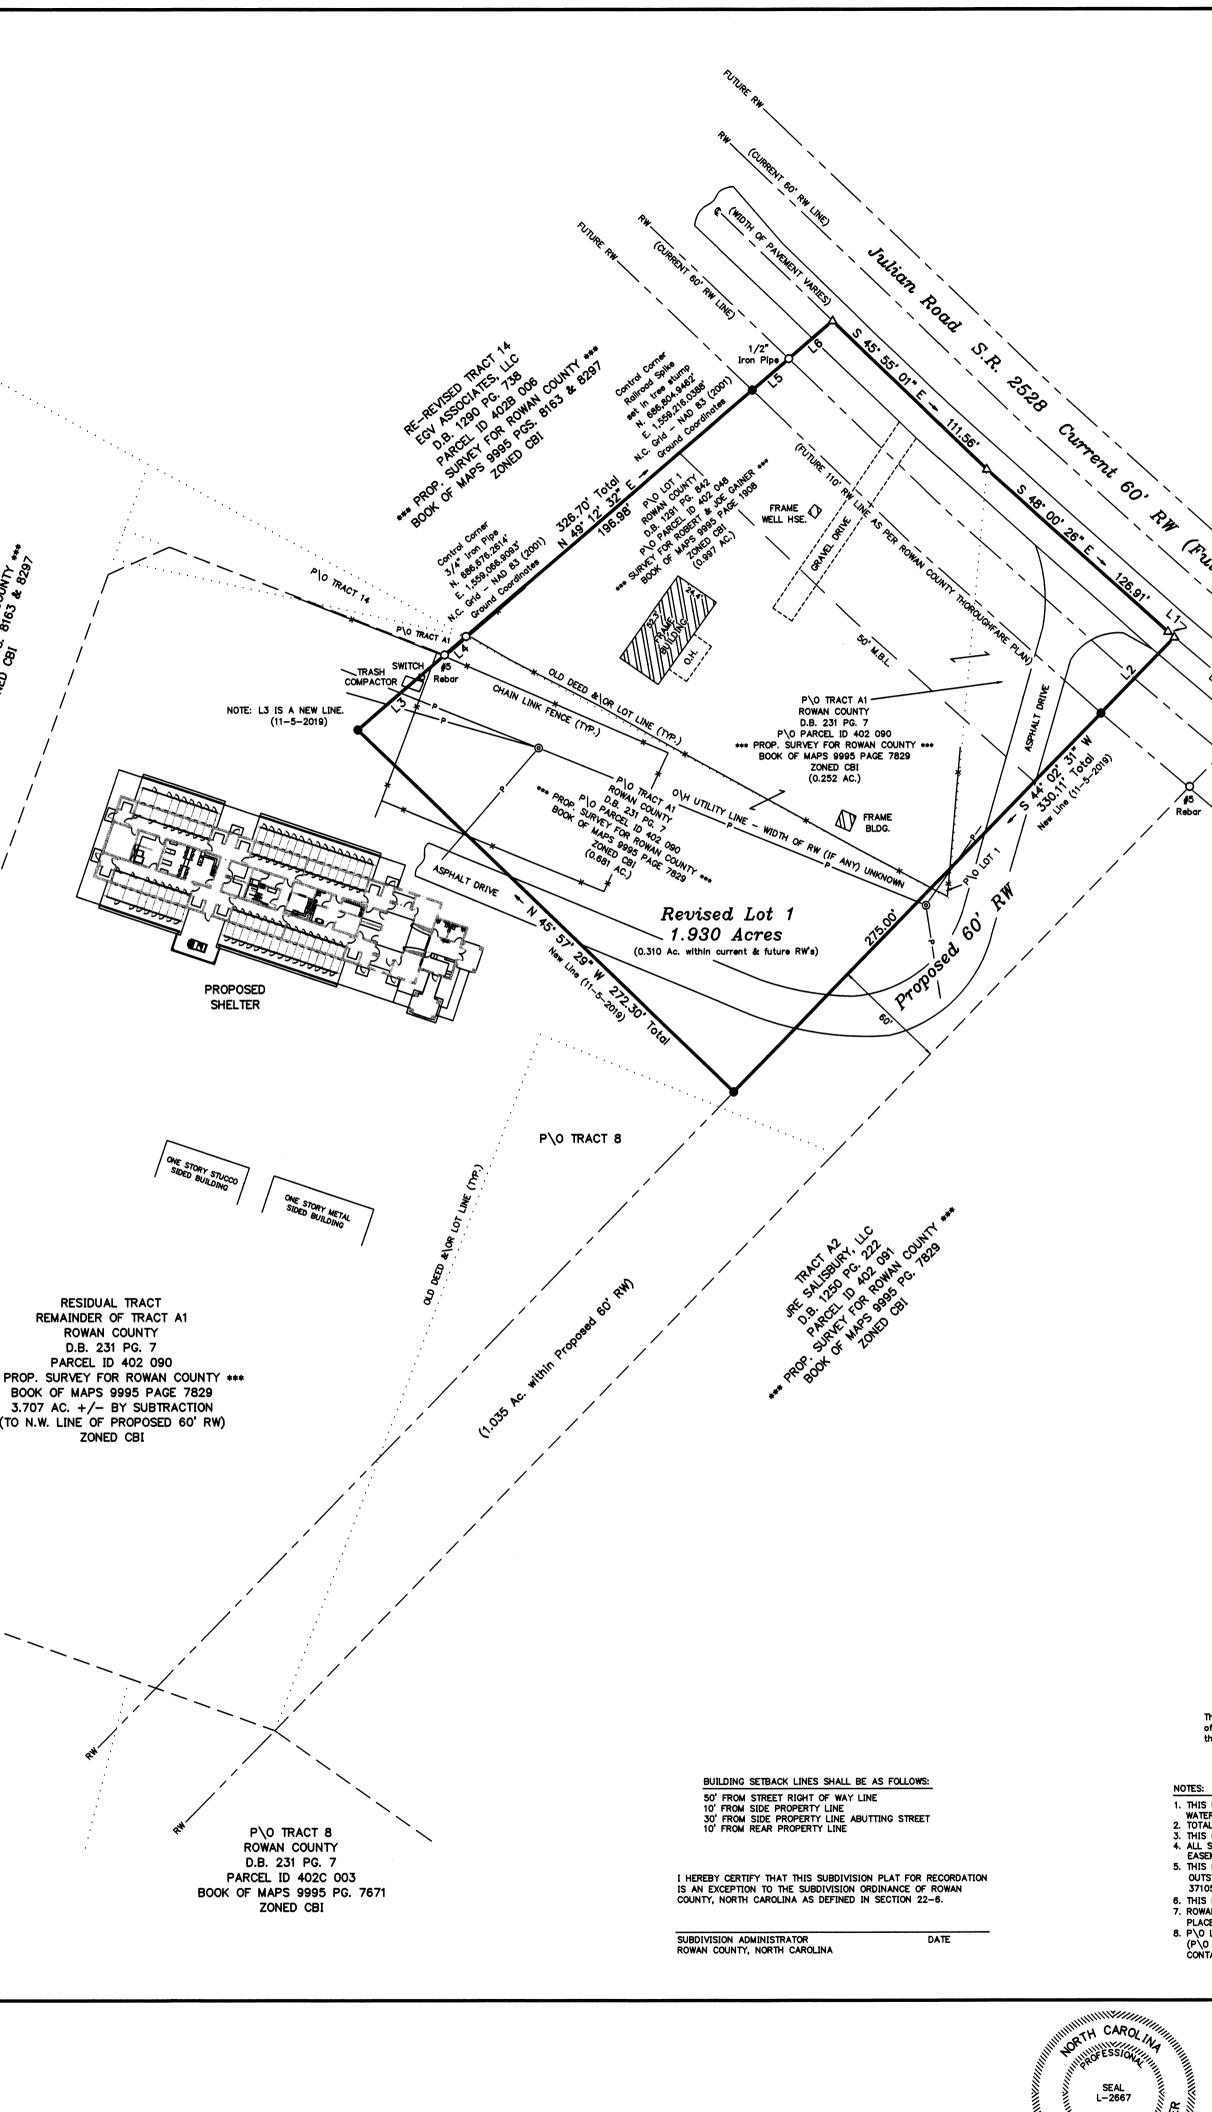

# 3. CONSTRUCTION AGREEMENT – SHELTER GUARDIANS

County Attorney Jay Dees discussed the draft construction agreement with Shelter Guardians for an expansion at the Rowan County Animal Shelter. Mr. Dees reported the facility would be constructed for Shelter Guardians by Chris Bradshaw.

Mr. Dees stated one request from County Manager Aaron Church was for an updated survey showing subdivision of the parcels in order to retain the outparcel on Julian Road as a future development site. Mr. Dees said the residual tract would show where the existing Animal Control facility is located and would also show the proposed location of the new building that Shelter Guardians would construct. Mr. Dees said Rick

Shulenburger was doing the survey work and had not yet completed the residual tract survey. Mr. Dees suggested if the Board wished to consider approval of the agreement that the approval be contingent upon receipt of an acceptable site plan showing the location of the new building.