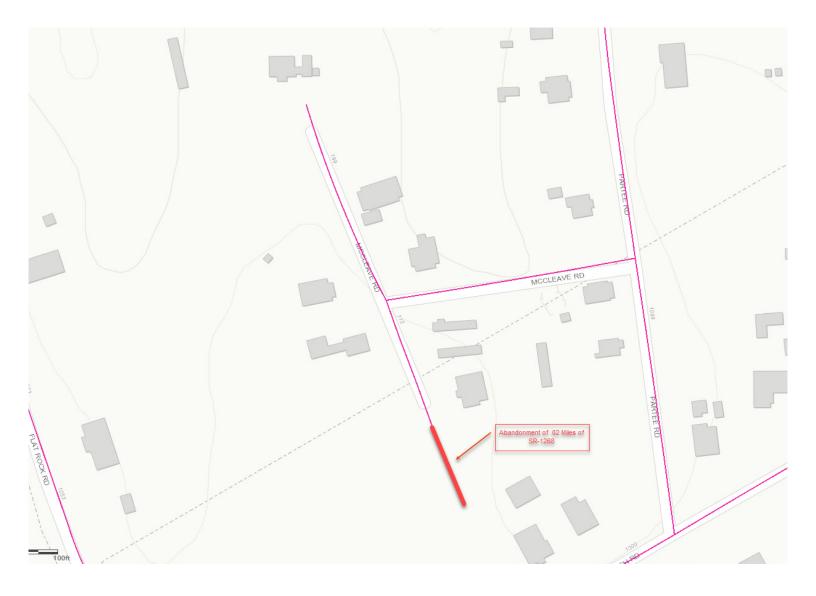

# **MEMO TO COMMISSIONERS:**

FROM:Carolyn Barger, Clerk to the BoardDATE:November 8, 2019SUBJECT:Request From NCDOT For Abandonment of SR-1268 (McCleave Road)

Dear Mr. Edds:

I am attaching a location map and petition requesting that 90 feet of SR-1268 McCleave Rd, in the China Grove Township, be Abandoned from the State Secondary Road System.

We have investigated this request and found that this road meets NCDOT requirements for abandonment. We would, therefore, appreciate it very much if you would have the Commissioners act on this request and forward to us the proper Abandonment Form for our further handling.

The section for abandonment is small and lies between the 2 pieces of property I own so I am the only homeowner affected. The parcel are 130A357 and 130A01105. I have included the county tax map, Google map photo and also copies of my 2 deeds.

This section of road is approximately 240 feet but the section to be abandoned is approximately 85-90 feet long and has been grassed yard for many years as the old roadway has been abandoned for at least 30 years. The first approximate 150 feet from the intersection where McCleave Rd. has a "T" section has been old gravel and this section will remain for state maintenance with 3 homeowners living on the section including me.