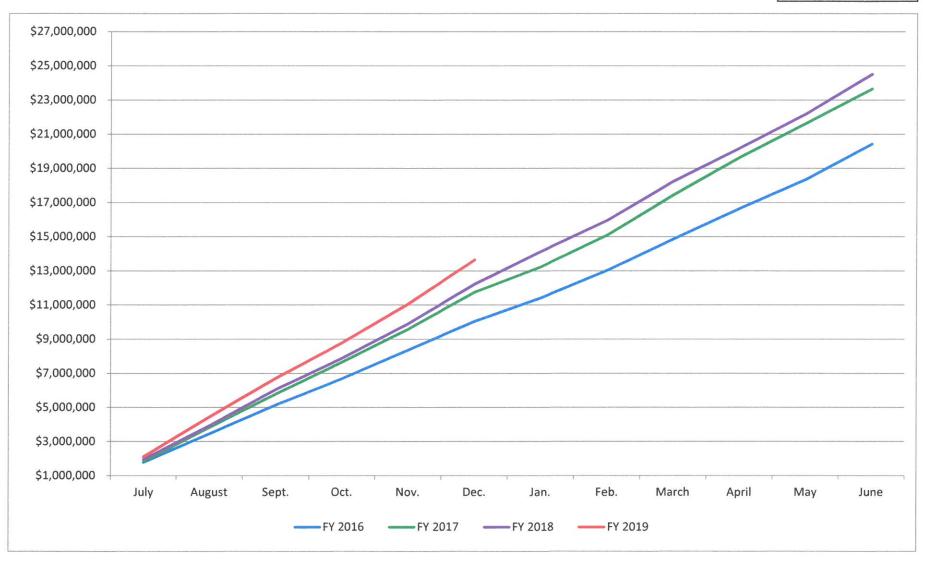

|  |  |
| 2018 | \$    | 109,858,642 |  |  |  |
| 2017 | \$    | 109,756,841 |  |  |  |
| 2016 | \$    | 107,214,140 |  |  |  |



|      | N  | larch       |
|------|----|-------------|
| 2019 | \$ | 102,893,757 |
| 2018 | \$ | 101,080,230 |
| 2017 | \$ | 97,837,461  |
| 2016 | \$ | 90,310,250  |



|      | February |            |  |  |  |
|------|----------|------------|--|--|--|
| 2019 | \$       | 75,652,057 |  |  |  |
| 2018 | \$       | 74,347,337 |  |  |  |
| 2017 | \$       | 73,562,580 |  |  |  |
| 2016 | \$       | 72,498,674 |  |  |  |



| December |    |            |  |  |  |
|----------|----|------------|--|--|--|
| 2019     | \$ | 13,645,515 |  |  |  |
| 2018     | \$ | 12,229,240 |  |  |  |
| 2017     | \$ | 11,759,325 |  |  |  |
| 2016     | \$ | 10,038,671 |  |  |  |



| D    | ecen | nber      |
|------|------|-----------|
| 2019 | \$   | 2,584,579 |
| 2018 | \$   | 2,335,684 |
| 2017 | \$   | 2,175,308 |
| 2016 | \$   | 1,679,183 |



# ROWAN COUNTY A COUNTY COMMITTED TO EXCELLENCE



# 130 West Innes Street - Salisbury, NC 28144 TELEPHONE: 704-216-8180 \* FAX: 704-216-8195

# **MEMO TO COMMISSIONERS:**

**FROM:** Finance Department

**DATE:** April 4, 2019

**SUBJECT:** Budget Amendments

Please see the attached budget amendments.

Please approve the attached budget amendments.

# **ATTACHMENTS:**

Description Upload Date Type

Budget Amendments 4/9/2019 Budget Amendment

#### DEPARTMENTAL REQUEST FOR BUDGET ACTION

TO: Finance Department FROM: Health Department EXPLANATION IN DETAIL: To fund budget accounts for Maternal Health per Agreement Addendu