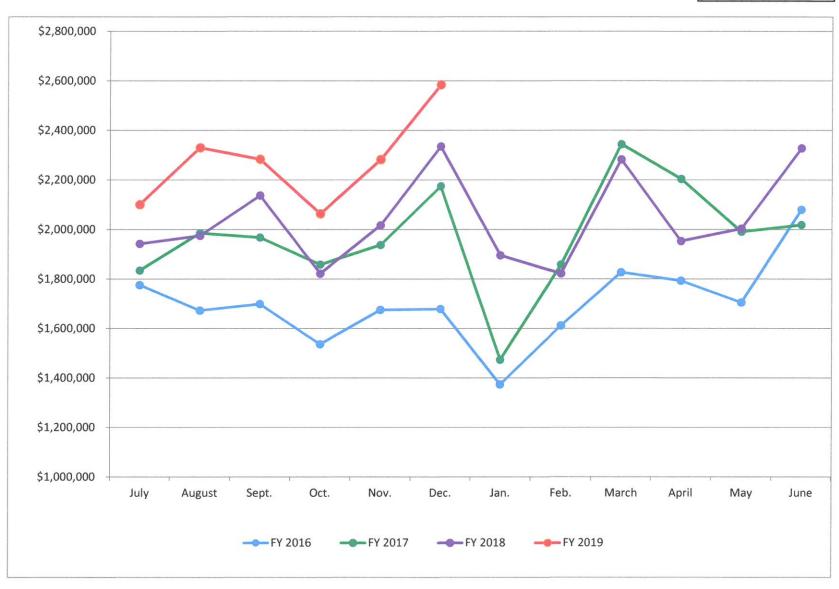

Mr. Shelton reported the company was now willing to commit to 1,250 new jobs by the end of 2025. The company was asking for the County to reconsider its incentive proposal. Mr. Shelton said the EDC recommended the tax incentive grant be extended from five (5) years to ten (10) years. Mr. Shelton said the County would still collect its \$3.5 million but the grant award to the company would increase from \$1.38 million to just under \$2.3 million over ten (10) years. The amount the County would keep over the (10) years would decrease from \$2.1 million to approximately \$1.25 million. The EDC also recommended the equipment grant be increased from \$100,000 to \$400,000, which would come from the County's Economic Development Fund.