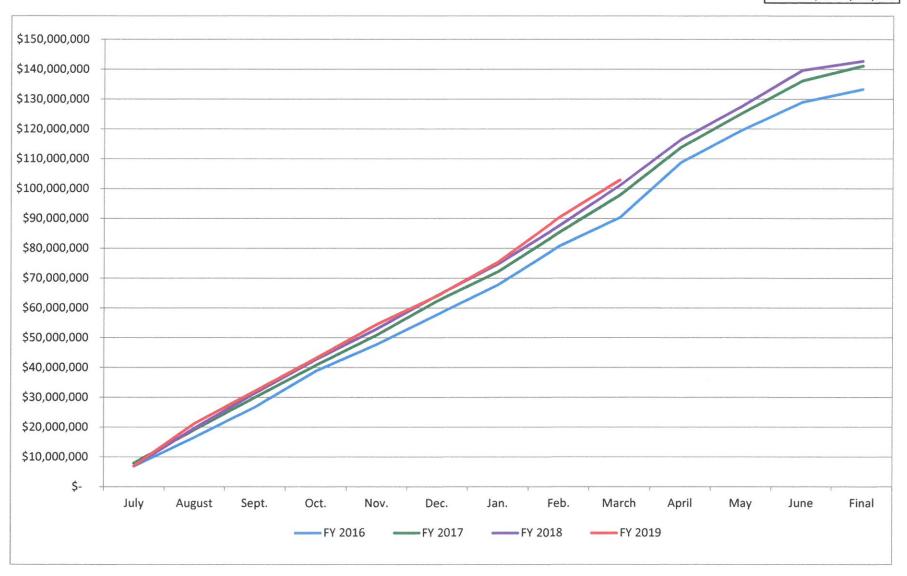

apt. G.M.hannold

# **ROWAN COUNTY** A COUNTY COMMITTED TO EXCELLENCE



130 West Innes Street - Salisbury, NC 28144 TELEPHONE: 704-216-8180 \* FAX: 704-216-8195

# **MEMO TO COMMISSIONERS:**

FROM: Finance Department

April 4, 2019 DATE: **SUBJECT:** Financial Report

Please see the attached graphs.

**ATTACHMENTS:** 

**Description Upload Date** Type 4/9/2019 Graphs Backup Material

|      | March |             |  |  |  |
|------|-------|-------------|--|--|--|
| 2019 | \$    | 113,166,173 |  |  |  |
| 2018 | \$    | 109,858,642 |  |  |  |
| 2017 | \$    | 109,756,841 |  |  |  |
| 2016 | \$    | 107,214,140 |  |  |  |



|      | N  | larch       |
|------|----|-------------|
| 2019 | \$ | 102,893,757 |
| 2018 | \$ | 101,080,230 |
| 2017 | \$ | 97,837,461  |
| 2016 | \$ | 90,310,250  |



|      | February |            |  |  |  |
|------|----------|------------|--|--|--|
| 2019 | \$       | 75,652,057 |  |  |  |
| 2018 | \$       | 74,347,337 |  |  |  |
| 2017 | \$       | 73,562,580 |  |  |  |
| 2016 | \$       | 72,498,674 |  |  |  |



| December |    |            |  |  |  |
|----------|----|------------|--|--|--|
| 2019     | \$ | 13,645,515 |  |  |  |
| 2018     | \$ | 12,229,240 |  |  |  |
| 2017     | \$ | 11,759,325 |  |  |  |
| 2016     | \$ | 10,038,671 |  |  |  |



| D    | ecen | nber      |
|------|------|-----------|
| 2019 | \$   | 2,584,579 |
| 2018 | \$   | 2,335,684 |
| 2017 | \$   | 2,175,308 |
| 2016 | \$   | 1,679,183 |



# ROWAN COUNTY A COUNTY COMMITTED TO EXCELLENCE



# 130 West Innes Street - Salisbury, NC 28144 TELEPHONE: 704-216-8180 \* FAX: