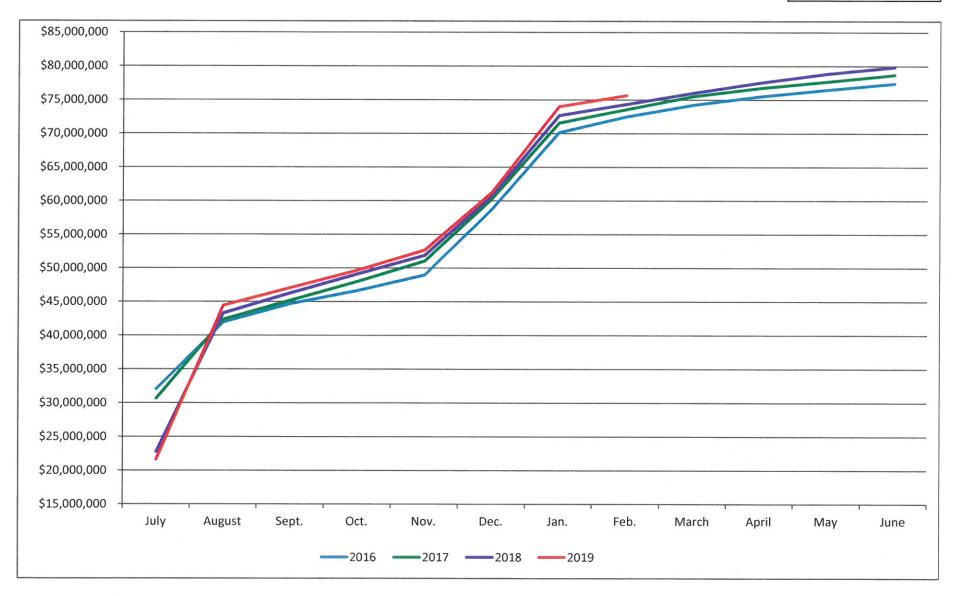

ancial Report

Please see the attached graphs.

**ATTACHMENTS:** 

**Description Upload Date** Type 4/9/2019 Graphs Backup Material

|      | March |             |  |  |  |
|------|-------|-------------|--|--|--|
| 2019 | \$    | 113,166,173 |  |  |  |
| 2018 | \$    | 109,858,642 |  |  |  |
| 2017 | \$    | 109,756,841 |  |  |  |
| 2016 | \$    | 107,214,140 |  |  |  |



|      | N  | larch       |
|------|----|-------------|
| 2019 | \$ | 102,893,757 |
| 2018 | \$ | 101,080,230 |
| 2017 | \$ | 97,837,461  |
| 2016 | \$ | 90,310,250  |



|      | February |            |  |  |  |
|------|----------|------------|--|--|--|
| 2019 | \$       | 75,652,057 |  |  |  |
| 2018 | \$       | 74,347,337 |  |  |  |
| 2017 | \$       | 73,562,580 |  |  |  |
| 2016 | \$       | 72,498,674 |  |  |  |



| December |    |            |  |  |  |
|----------|----|------------|--|--|--|
| 2019     | \$ | 13,645,515 |  |  |  |
| 2018     | \$ | 12,229,240 |  |  |  |
| 2017     | \$ | 11,759,325 |  |  |  |
| 2016     | \$ | 10,038,671 |  |  |  |



| D    | ecen | nber      |
|------|------|-----------|
| 2019 | \$   | 2,584,579 |
| 2018 | \$   | 2,335,684 |
| 2017 | \$   | 2,175,308 |
| 2016 | \$   | 1,679,183 |



# ROWAN COUNTY A COUNTY COMMITTED TO EXCELLENCE



# 130 West Innes Street - Salisbury, NC 28144 TELEPHONE: 704-216-8180 \* FAX: 704-216-8195

# **MEMO TO COMMISSIONERS:**

**FROM:** Finance Department

**DATE:** April 4, 2019

**SUBJECT:** Budget Amendments

Please see the attached budget amendments.

Please approve the attached budget amendments.

# **ATTACHMENTS:**

Description