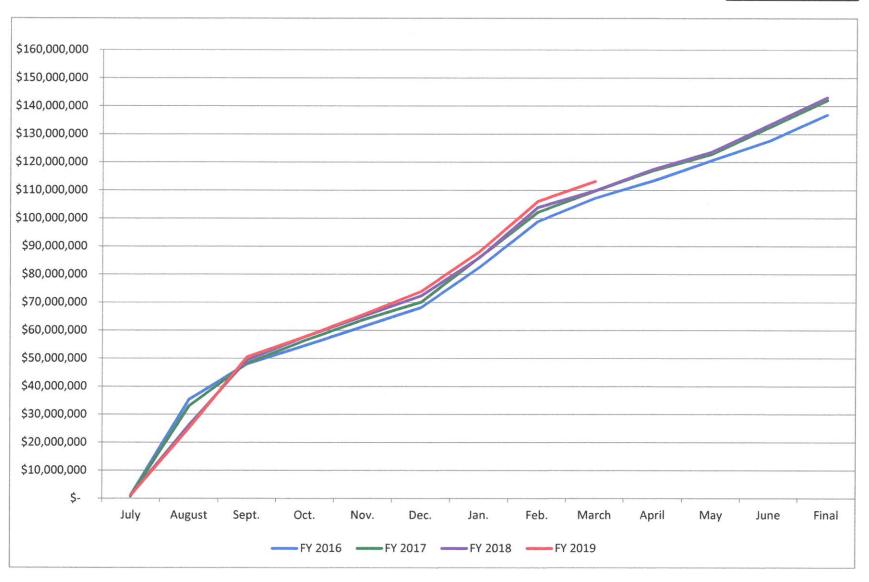

osing companies in the following order.

1st - MEDIKO

2<sup>nd</sup> – Wellpath

3<sup>rd</sup> – Southern Health Partners

If you have any questions please contact me

Capt. G.M.hannold

# **ROWAN COUNTY** A COUNTY COMMITTED TO EXCELLENCE



130 West Innes Street - Salisbury, NC 28144 TELEPHONE: 704-216-8180 \* FAX: 704-216-8195

# **MEMO TO COMMISSIONERS:**

FROM: Finance Department

April 4, 2019 DATE: **SUBJECT:** Financial Report

Please see the attached graphs.

**ATTACHMENTS:** 

**Description Upload Date** Type 4/9/2019 Graphs Backup Material

|      | March |             |  |  |  |
|------|-------|-------------|--|--|--|
| 2019 | \$    | 113,166,173 |  |  |  |
| 2018 | \$    | 109,858,642 |  |  |  |
| 2017 | \$    | 109,756,841 |  |  |  |
| 2016 | \$    | 107,214,140 |  |  |  |



|      | N  | larch       |
|------|----|-------------|
| 2019 | \$ | 102,893,757 |
| 2018 | \$ | 101,080,230 |
| 2017 | \$ | 97,837,461  |
| 2016 | \$ | 90,310,250  |



|      | February |            |  |  |  |
|------|----------|------------|--|--|--|
| 2019 | \$       | 75,652,057 |  |  |  |
| 2018 | \$       | 74,347,337 |  |  |  |
| 2017 | \$       | 73,562,580 |  |  |  |
| 2016 | \$       | 72,498,674 |  |  |  |



| December |    |            |  |  |  |
|----------|----|------------|--|--|--|
| 2019     | \$ | 13,645,515 |  |  |  |
| 2018     | \$ | 12,229,240 |  |  |  |
| 2017     | \$ | 11,759,325 |  |  |  |
| 2016     | \$ | 10,038,671 |  |  |  |



| D    | ecen | nber      |
|------|------|-----------|
| 2019 | \$   | 2,584,579 |
| 2018 | \$   | 2,335,684 |
| 2017 | \$   | 2