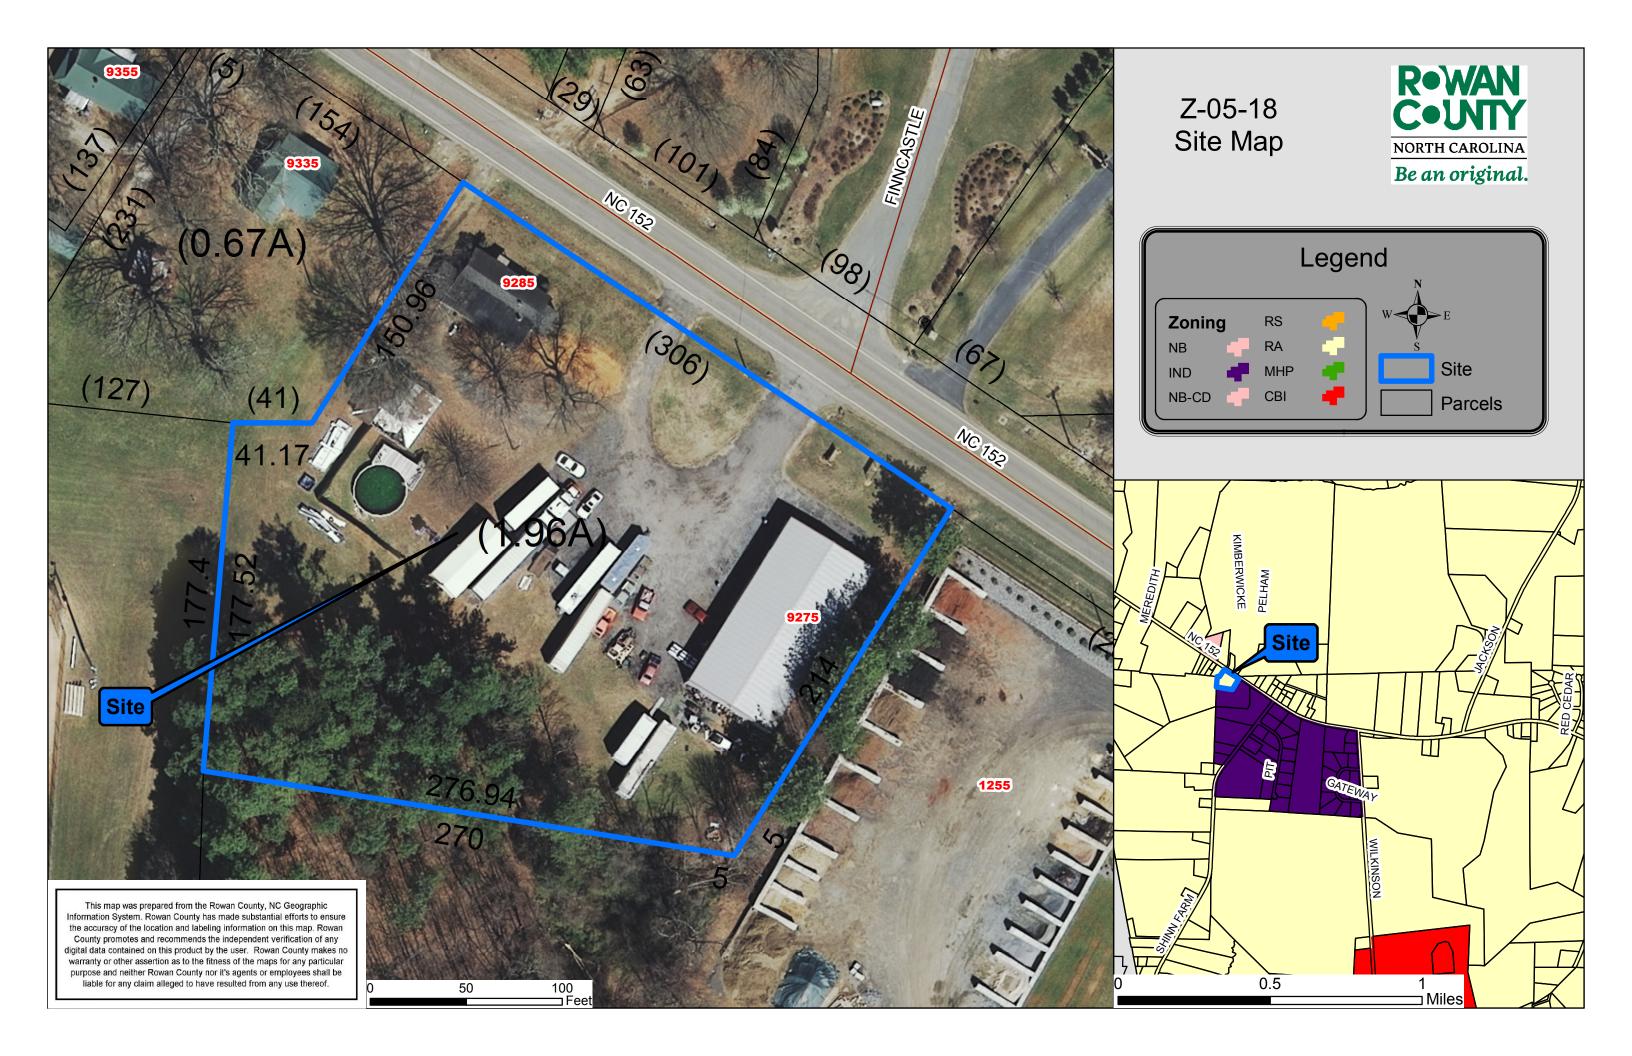

- 3 Special Recognition
- 4 Quasi-Judicial Hearing: CUP 05-18 for NorthPoint Development, LLC
- 5 Quasi-Judicial Hearing: CUP 06-18
- 6 Public Hearing for Z 05-18
- 7 Public Hearing for Z 06-18
- 8 Consider Approval of FSW 02-18
- 9 Financial Report
- 10 Budget Amendments
- 11 Closed Session
  - To Consider Approval of the June 18, 2018 Closed Session Minutes
  - To Consider a Personnel Matter
  - To Consider a Joint Meeting with the City of Kannapolis Regarding An Economic Development Matter