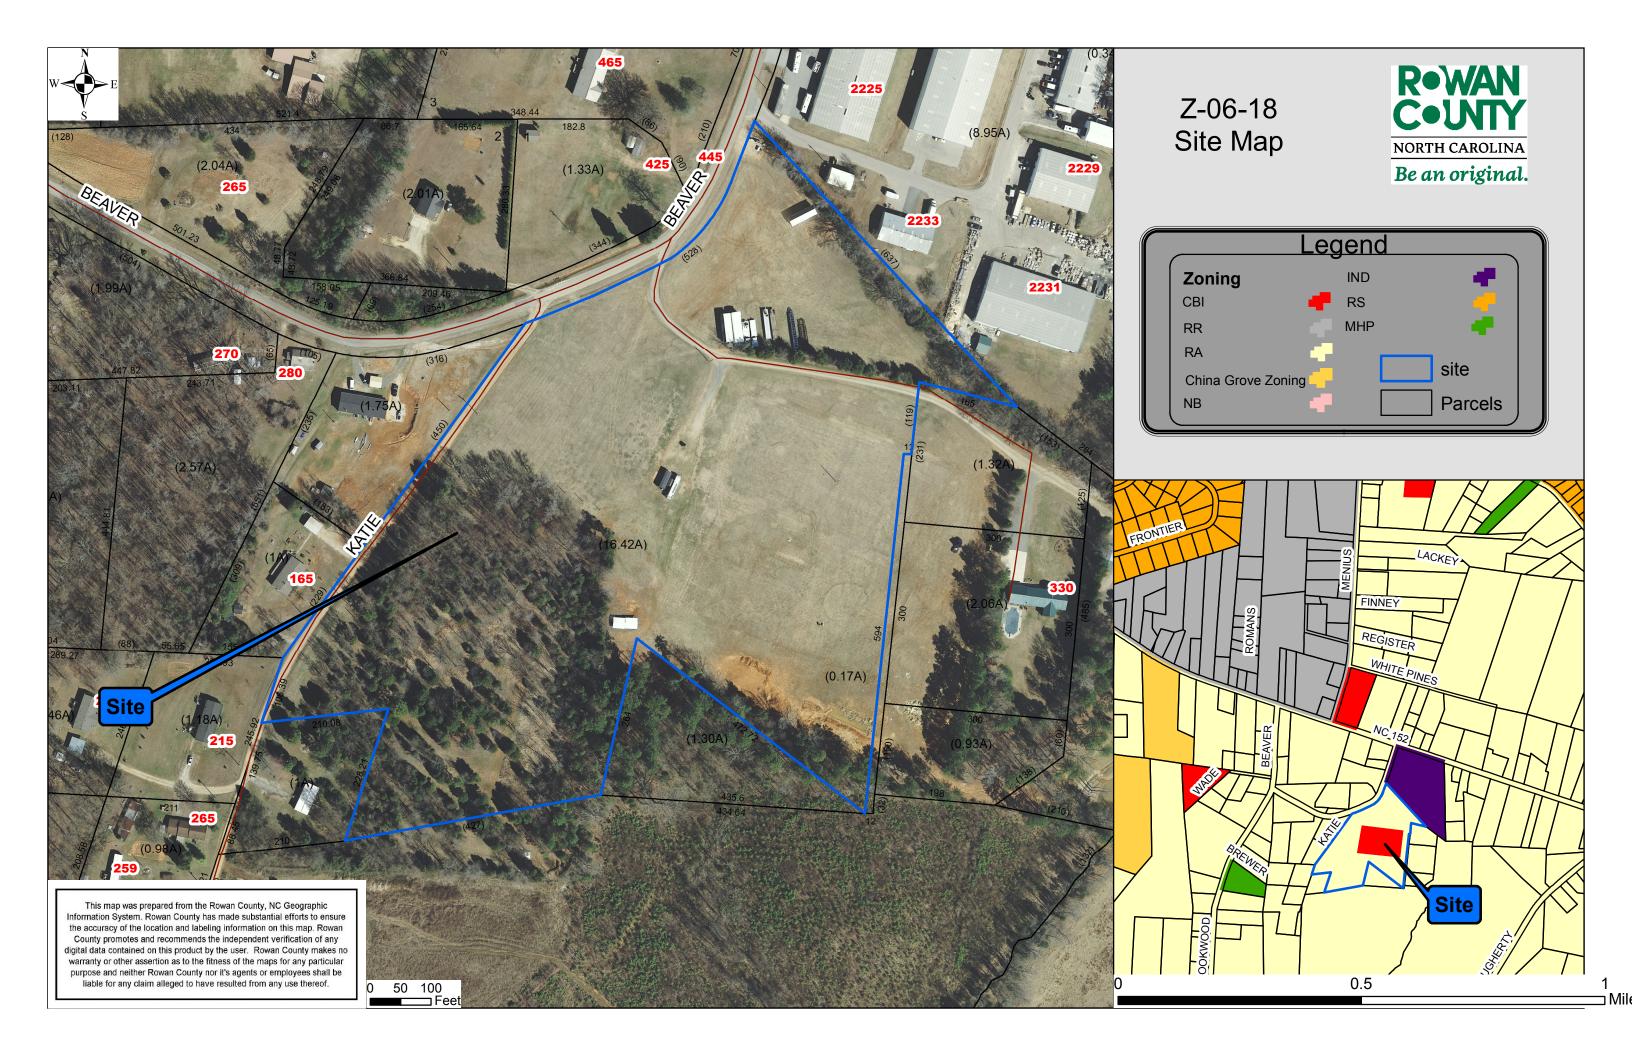

- 3 Special Recognition
- 4 Quasi-Judicial Hearing: CUP 05-18 for NorthPoint Development, LLC
- 5 Quasi-Judicial Hearing: CUP 06-18
- 6 Public Hearing for Z 05-18
- 7 Public Hearing for Z 06-18
- 8 Consider Approval of FSW 02-18
- 9 Financial Report
- 10 Budget Amendments
- 11 Closed Session
  - To Consider Approval of the June 18, 2018 Closed Session Minutes
  - To Consider a Personnel Matter
  - To Consider a Joint Meeting with the City of Kannapolis Regarding An Economic Development Matter