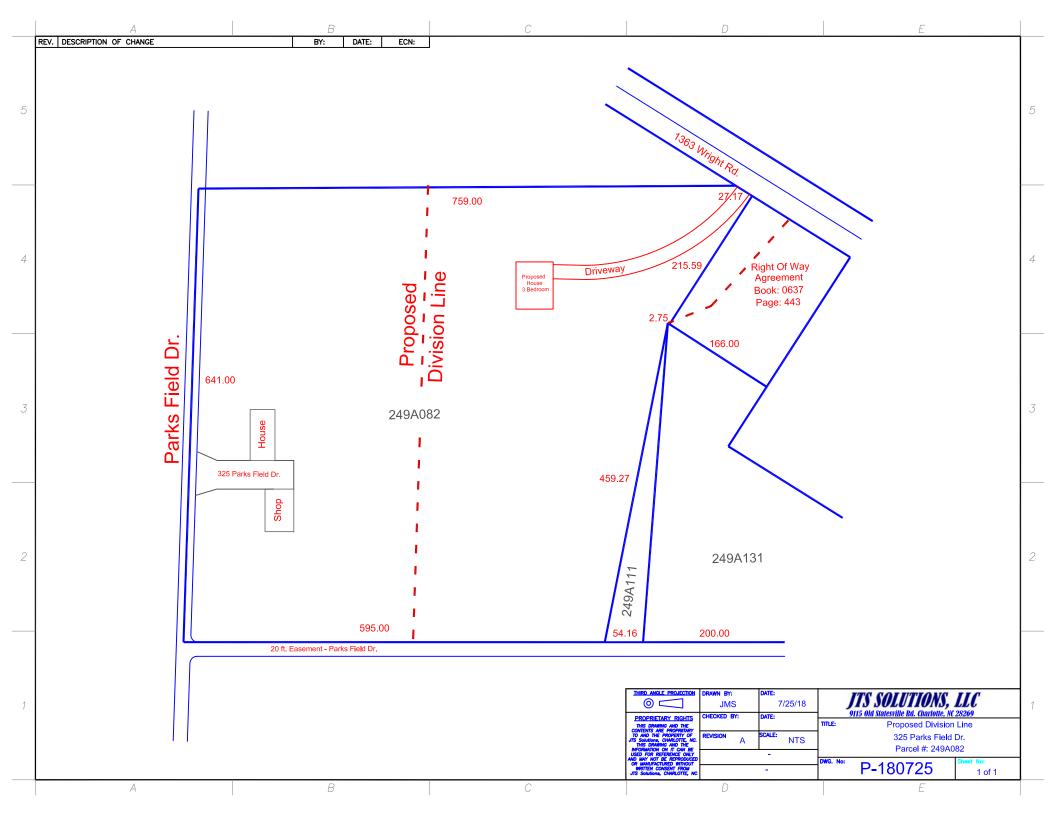

#### 5. CONSIDER APPROVAL OF FSW 01-18

Planner Aaron Poplin provided the staff report for FSW 01-18 and explained that Kimberly Nash and her siblings (Tim Goode, Randy Goode, Joy Melton, and Sarah Campbell) were requesting a family subdivision waiver to allow a five-lot Family Subdivision to be created from their jointly owned property located at 3580 Deal Road, further referenced as Rowan County Tax Parcel 240 084. Five parcels will be deeded to each of the siblings with a sixth parcel staying in join ownership. Prior to the division of the five (5) family lots a 16.77 acre tract, lot 6 on the preliminary plat, will be created through the exception process. The family plans to keep lot 6 in joint ownership.

In closing, Mr. Poplin said based on the family's intentions, Staff had no concerns in granting the waiver for one (1) additional lot.

Commissioner Pierce asked if there were any provisions for a specific right-of-way (ROW) for these lots as they appeared to be landlocked on the map provided. Mr. Poplin stated a 20 foot easement and ROW would be required for each of the lots. Mr. Poplin pointed out each of the lots was connected to a state-maintained road, as required.