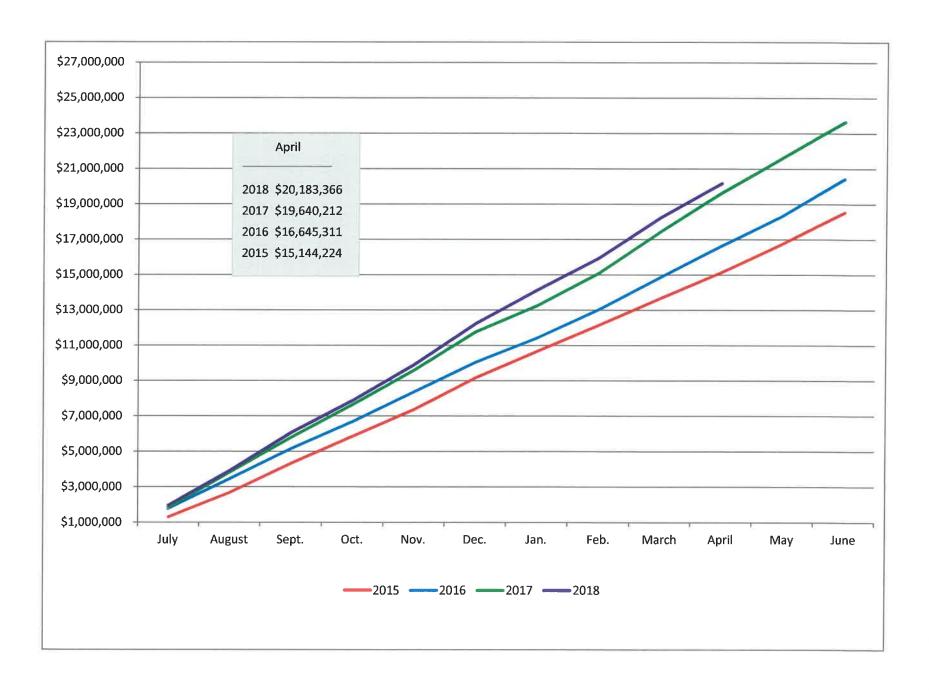

M: Finance Department

DATE: August 14, 2018

SUBJECT: Financial Report

Please see attached graphs.

**ATTACHMENTS:** 

DescriptionUpload DateTypeGraphs8/14/2018Backup Material

| July |    |           |  |  |
|------|----|-----------|--|--|
| 2019 | \$ | 1,033,931 |  |  |
| 2018 | \$ | 915,377   |  |  |
| 2017 | \$ | 844,817   |  |  |
| 2016 | \$ | 1,056,407 |  |  |



| July |    |           |  |  |
|------|----|-----------|--|--|
| 2019 | \$ | 7,021,922 |  |  |
| 2018 | \$ | 6,995,702 |  |  |
| 2017 | \$ | 7,915,822 |  |  |
| 2016 | \$ | 6,895,042 |  |  |



|    | July |    |            |  |  |
|----|------|----|------------|--|--|
| 20 | 19   | \$ | 21,573,977 |  |  |
| 20 | 18   | \$ | 22,708,662 |  |  |
| 20 | 17   | \$ | 30,620,066 |  |  |
| 20 | 16   | \$ | 32,020,052 |  |  |









130 West Innes Street - Salisbury, NC 28144 TELEPHONE: 704-216-8180 \* FAX: 704-216-8195

## **MEMO TO COMMISSIONERS:**

Finance Department FROM: **DATE:** August 14, 2018 **SUBJECT: Budget Amendments** 

Please see attached budget amendments.

Please approve attached budget amendments.

## **ATTACHMENTS:**

**Description Upload Date Type** 8/14/2018 Budget Amendment

**Budget Amendments** 

## DEPARTMENTAL REQUEST FOR BUDGET ACTION

TO: BOARD OF COMMISSIONERS

FROM: SHERIFF

**EXPLANATION IN DETAIL:** 

RECOGNIZE DONATION FROM NC TRANSPORTATION MUSEUM, AND BUDGET TO EXPLORER EXPENDITURES

FUND.

Prepared by: Capt J C Sifford

Date: 7/9/2018

Reviewed:

| ACCOUNT TITLE          | R/E  | ACCOUNT #       | INCREASE                | DECREASE |
|------------------------|------|----------