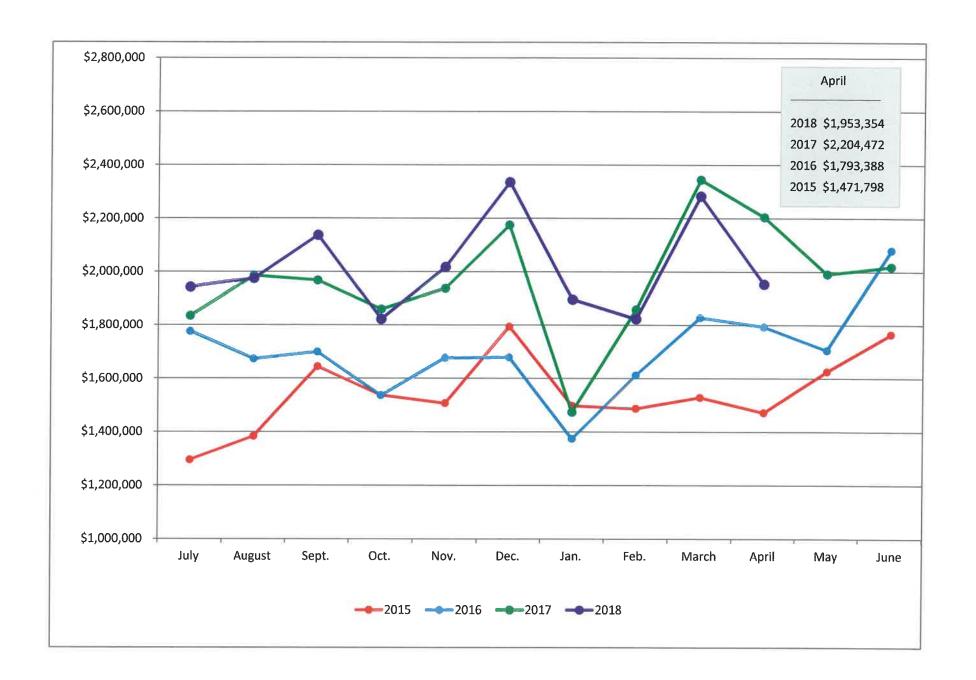

Finance Department

DATE: August 14, 2018

SUBJECT: Financial Report

Please see attached graphs.

**ATTACHMENTS:** 

DescriptionUpload DateTypeGraphs8/14/2018Backup Material

| July |    |           |  |  |
|------|----|-----------|--|--|
| 2019 | \$ | 1,033,931 |  |  |
| 2018 | \$ | 915,377   |  |  |
| 2017 | \$ | 844,817   |  |  |
| 2016 | \$ | 1,056,407 |  |  |



| July |    |           |  |  |
|------|----|-----------|--|--|
| 2019 | \$ | 7,021,922 |  |  |
| 2018 | \$ | 6,995,702 |  |  |
| 2017 | \$ | 7,915,822 |  |  |
| 2016 | \$ | 6,895,042 |  |  |



|    | July |    |            |  |  |
|----|------|----|------------|--|--|
| 20 | 19   | \$ | 21,573,977 |  |  |
| 20 | 18   | \$ | 22,708,662 |  |  |
| 20 | 17   | \$ | 30,620,066 |  |  |
| 20 | 16   | \$ | 32,020,052 |  |  |









130 West Innes Street - Salisbury, NC 28144 TELEPHONE: 704-216-8180 \* FAX: 704-216-8195

## **MEMO TO COMMISSIONERS:**

Finance Department FROM: **DATE:** August 14, 2018 **SUBJECT: Budget Amendments** 

Please see attached budget amendments.

Please approve attached budget amendments.

## **ATTACHMENTS:**

**Description Upload Date Type** 8/14/2018 Budget Amendment

**Budget Amendments** 

## DEPARTMENTAL REQUEST FOR BUDGET ACTION

TO: BOARD OF COMMISSIONERS

FROM: SHERIFF

**EXPLANATION IN DETAIL:** 

RECOGNIZE DONATION FROM NC TRANSPORTATION MUSEUM, AND BUDGET TO EXPLORER EXPENDITURES

FUND.

Prepared by: Capt J C Sifford

Date: 7/9/2018

Reviewed:

| ACCOUNT TITLE          | R/E  | ACCOUNT #       | INCREASE                | DECREASE |
|------------------------|------|------------