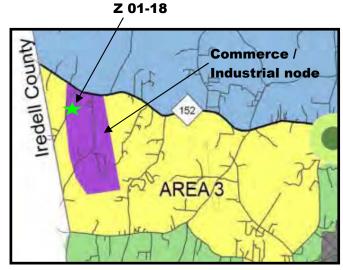

hip and Conformity with any Adopted Plans or Policies
  - Land Use Plan for Areas West of I-85: The site is located in the Commerce / Industrial node of Area 3 in this adopted plan; refer to map excerpt on page 2. Although no general or specific recommendations are provided for this node, it may be inferred that Future Land Use Recommendations are within the context of Highway Business recommendations, as the node does have frontage on West NC 152 Highway.

Plan recommendations for Highway Business properties state:

- □ Located on any NC or US Highway other than US 29/70
  - Highway businesses are typically recognized as 'stand alone' businesses
    - Consider building appearance, design elements and landscaping for new businesses
    - Encourage locations at identified commercial nodes



• Watershed Overlay (WSO) / Special Non-Residential Intensity Allocation (SNIA): As noted in the Background section of this report, the property lies within the Coddle Creek Watershed (WS-II-BW) which establishes a 40,000 square foot minimum lot size for single-family residential lots and limits non-residential development to twelve percent (12%) built-upon area. However, non-residential projects may petition the County Commission for an increase in built-upon area to 70% thru the SNIA process. Since the adoption of countywide zoning, SNIA approval has only been allocated to project specific proposals, not to a zoning district. In this case, if the IND district were approved, the 12% limitation would be applicable until a specific proposal(s) for development were submitted for considerat