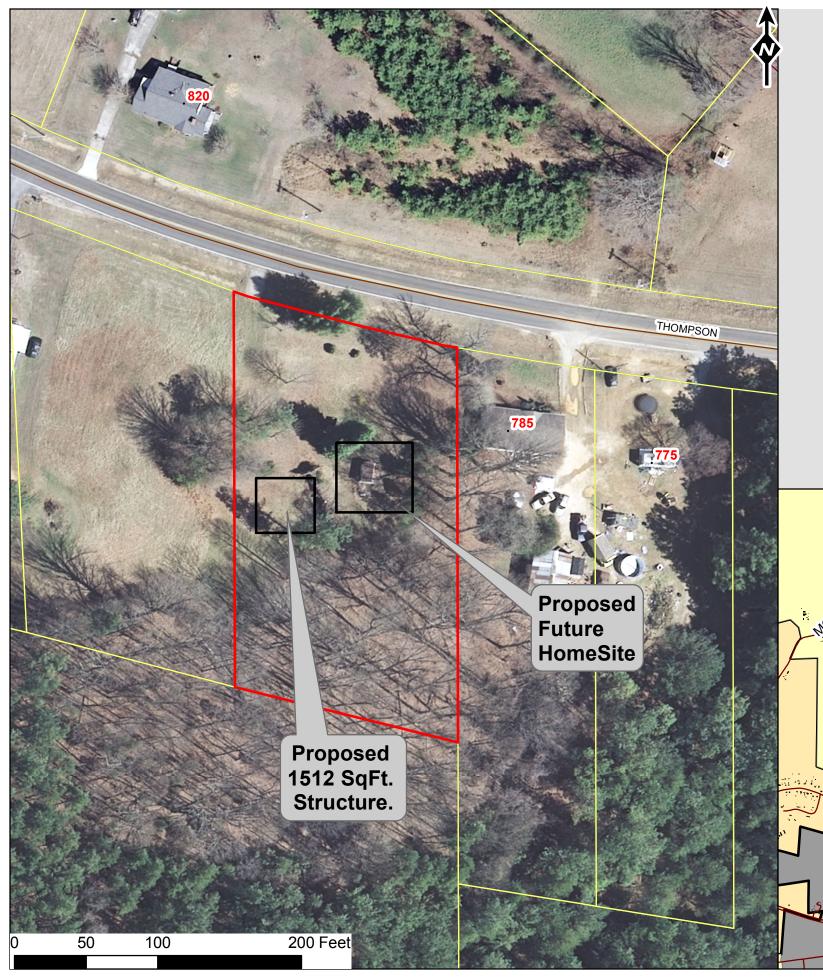

the allowed 3,000 sq.ft. limit for residential storage facilities and the 10% limit for accessory structures on residentially developed lots (4,268 sq.ft.).
- **3. Hazardous safety conditions will not result.** No hazardous safety conditions are envisioned based on the proposed use.
- **4.** The use will not generate significant noise, odor, glare, or dust. Any associated impacts would be similar to that found on properties containing a residence.
- **5.** Excessive traffic or parking problems will not result. N/A.
- 6. The use will not create significant visual impacts for adjoining properties or passersby. Based on the submitted site plan the structure will be 100 feet from the road and 150 feet from the closest residence.

STAFF COMMENTS

Set quasi-judicial hearing for March 5, 2018.





## CUP-02-18: Bullard







## 130 West Innes Street - Salisbury, NC 28144 TELEPHONE: 704-216-8180 \* FAX: 704-216-8195

### **MEMO TO COMMISSIONERS:**

**FROM:** Scott Shelton, EDC, Vice President of Operations

**DATE:** February 9, 2018

**SUBJECT:** Request to Schedule Public Hearing For March 5, 2018 To Consider Amendment to

Daimler Agreement

The Rowan EDC requests that the Board of Commissioners schedule a public hearing for March 5, 2018 to consider an amendment to the County's incentive agreement with Daimler.

Daimler's new logistics center project was delayed due to a variety of circumstances. Construction is now underway and the Company is requesting that their incentive agreement be amended to allow them to capture their increased investment in our incentive calculations