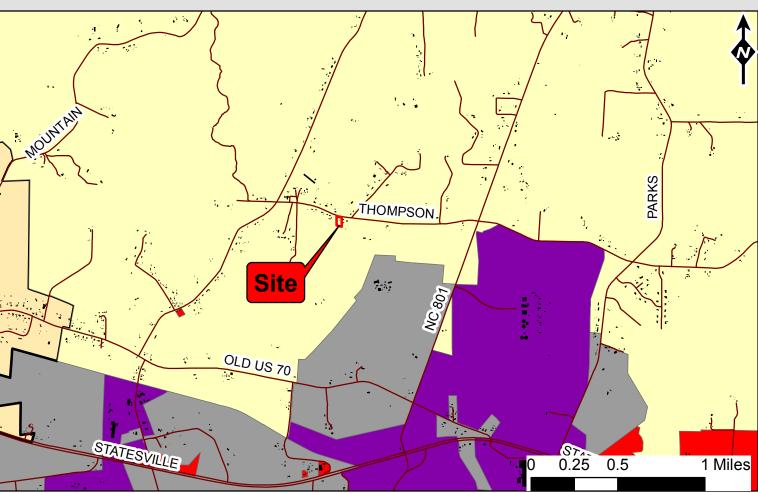

it for residential storage facilities and the 10% limit for accessory structures on residentially developed lots (4,268 sq.ft.).
- **3. Hazardous safety conditions will not result.** No hazardous safety conditions are envisioned based on the proposed use.
- **4.** The use will not generate significant noise, odor, glare, or dust. Any associated impacts would be similar to that found on properties containing a residence.
- **5.** Excessive traffic or parking problems will not result. N/A.
- 6. The use will not create significant visual impacts for adjoining properties or passersby. Based on the submitted site plan the structure will be 100 feet from the road and 150 feet from the closest residence.

STAFF COMMENTS

Set quasi-judicial hearing for March 5, 2018.





## CUP-02-18: Bullard







## 130 West Innes Street - Salisbury, NC 28144 TELEPHONE: 704-216-8180 \* FAX: 704-216-8195

### **MEMO TO COMMISSIONERS:**

**FROM:** Scott Shelton, EDC, Vice President of Operations

**DATE:** February 9, 2018

**SUBJECT:** Request to Schedule Public Hearing For March 5, 2018 To Consider Amendment to

Daimler Agreement

The Rowan EDC requests that the Board of Commissioners schedule a public hearing for March 5, 2018 to consider an amendment to the County's incentive agreement with Daimler.

Daimler's new logistics center project was delayed due to a variety of circumstances. Construction is now underway and the Company is requesting that their incentive agreement be amended to allow them to capture their increased investment in our incentive calculations.

### **ATTACHMENTS**:

Desc