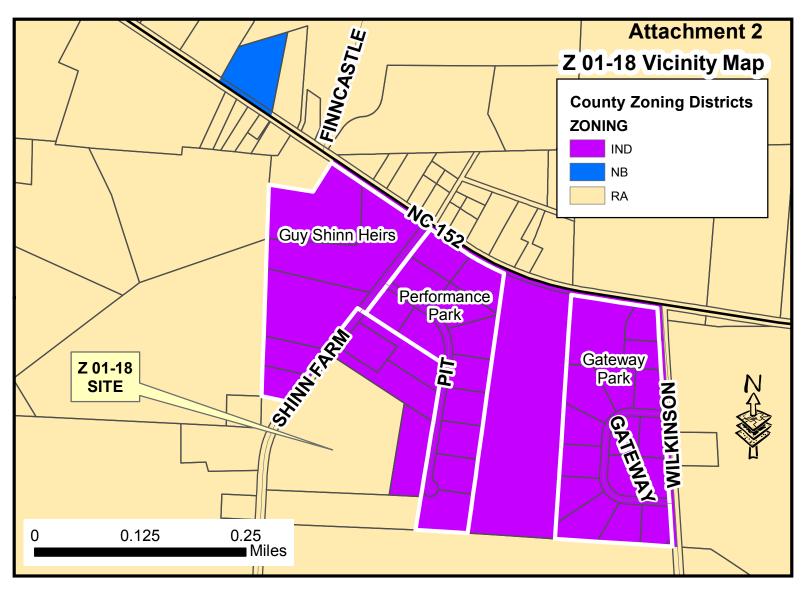

|





### ROWAN COUNTY A COUNTY COMMITTED TO EXCELLENCE



130 West Innes Street - Salisbury, NC 28144 TELEPHONE: 704-216-8180 \* FAX: 704-216-8195

#### **MEMO TO COMMISSIONERS:**

**FROM:** Finance Department **DATE:** February 9, 2018

**SUBJECT:** Presentation of FY 2017 Comprehensive Annual Financial Report

Please see attached memorandum.

### **ATTACHMENTS:**

DescriptionUpload DateTypeMemorandum2/9/2018Backup Material

Leslie E. Heidrick, CPA Assistant County Manager/ Finance Director



James M. Howden, CPA Assistant Finance Director

# **Rowan County Finance Department**

130 West Innes Street • Salisbury, NC 28144-4326 Telephone 704-216-8170 • FAX 704-216-8110

#### **MEMORANDUM**

TO:

**Rowan County Board of Commissioners** 

Aaron Church, County Manager

FROM: Leslie E. Heidric