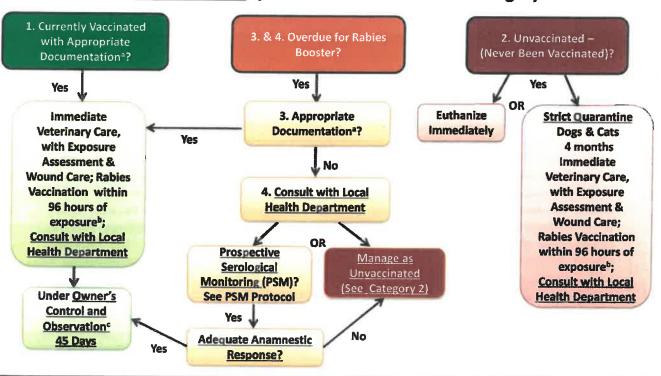

# 4. PUBLIC HEARING TO CONSIDER TEXT AMENDMENTS TO CHAPTER 5 (ANIMALS) OF THE ROWAN COUNTY CODE OF ORDINANCES

Animal Services Director, Bob Pendergrass, reported recent changes in state law concerning protocol for domestic animals potentially exposed to rabies offered an opportunity to improve the County's protocol for those situations in a manner beneficial to the public.

Using a power point, Mr. Pendergrass reviewed the statutory changes, as well as other proposed text amendments. Mr. Pendergrass said staff, working in partnership with local advocate groups, wished to add new language to better

allow animal welfare concerns to be addressed. During the revision process language was reviewed with the County's Health Department Director to make adjustments based on new department divisions that had not yet been updated. County Manager Aaron Church referred to Section 5-36(a) and the restraint of non-vicious animals. Mr. Church pointed out the proposed changes would make it illegal to have a pet secured on a leash in the back of a truck while the pet owner was inside of a store.

Mr. Pendergrass said it was not the intention to keep people from taking their pets on trips but rather to eliminate the instances where people use abandoned vehicles to house their animal.

In response to an inquiry from Mr. Church, Mr. Pendergrass said for a dog to qualify as a sporting dog the owner must provide proof, such as a hunting license with the North Carolina Wildlife Resources Commission, that the dog was being used for sporting purposes.

Commissioner Caskey inquired as to what defined a sporting breed. Mr. Pendergrass said there was a long list of dogs listed as sporting breeds under AKC guidelines. Mr. Pendergrass said Pitbull's were on the list; therefore, staff wanted to be more specific.