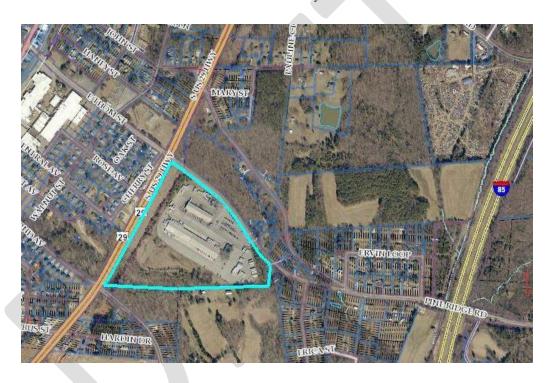

| Rowall County Philance Director                |
| APPROVED AS TO FORM AND LEGAL SUF                                   | FICENCY:                                       |
|                                                                     |                                                |
| John Dees II<br>County Attorney                                     |                                                |

#### **ATTACHMENT**

#### LEGAL DESCRIPTION OF THE PROPERTY

For the purposes of this Agreement, the property of RLR Investments, L.L.C. and Laureate Capital L.L.C., located at 175 Pine Ridge Road, China Grove, NC 28023 shall further be described as follows:

Rowan County

Parcel ID Address Size

128 107 34.00 175 Pine Ridge Road

Total Acreage 34.00

Rowan County GIS



# Parcel Information (Based on Most Recent Tax Information Available)

Parcel ID: 128 107 RLR INVESTMENTS, L.L.C. LAUREATE INVESTMENTS, L.L.C. 600 GILLIAM ROAD WILMINGTON, OH 45177-9089

**Property Address:** 175 Pine Ridge Road **Legal Description:** 34.00 AC Acreage: 34.00 acres

**Deed Book:** 1001 **Pg:** 92 Deed Year: 2004

Year Sold: 2004 Sale Inst.: REC

Sale Amt.: \$0 Land FMV: \$1,327,668 **Assessed Land Value:** \$1,327,668 **Building Value:** \$3,514,199 **Total Assessed Value:** \$4,841,867

#### METES AND BOUNDS OF PROPERTY

(as described in Deed Book # 1001, Page Number 92)

Lying in China Grove Township, Rowan County, North Carolina, and beginning at an iron pin in the S.L. Roberts line, corner of China Grove Cotton Company's 3.55 acre tract, said iron pin being 25 ft. wes