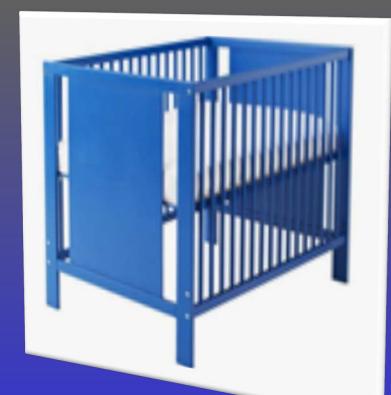

The most significant need continues to be beds for children and teenagers. In 2015, 59% of expenditures were spent on bed purchases. In 2016, 58.14% of total expenditures were spent on bed purchases. Bed purchase cost increased by 34% from 2015 to 2016, from \$15,073.22 to \$23,130.78. The number of beds purchased during this time period rose from 171 to 248. In 2017, bed purchase costs are anticipated to be \$31,250.00.

During the grant year, funds will be used to provide the following to children and families actively receiving Child Protective or Foster Care Services from RCDSS:

- New age appropriate beds will be purchased for children and teenagers, seeking to prevent unsafe and dangerous sleeping arrangements that could result in the injury or death of a child.
- Diapers, pull-ups, training pants, baby wipes, socks, underwear, and personal hygiene items to ensure proper hygiene for children and teenagers.
- Car seats, high chairs, strollers for child safety.
- Used appliances so that children will have clean clothes and properly prepared food to eat.
- New/used chests of drawers for children and teenagers to have a proper hygienic place to store their clothes. Provide used furniture for children, teens and families, so that children can stay at home and live in a safe environment.