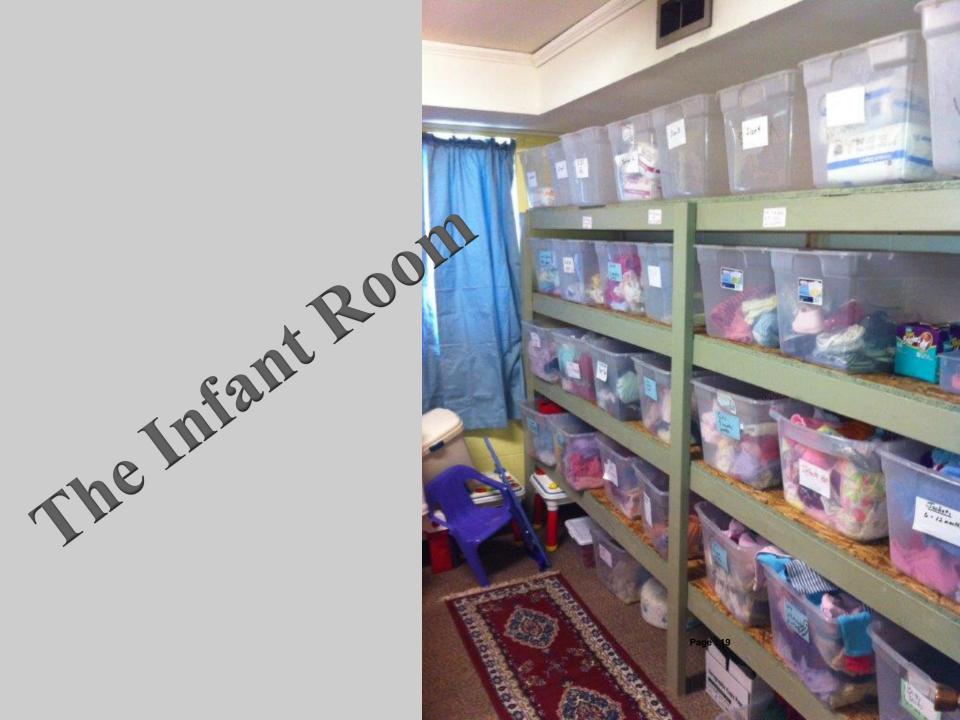

ROCOC provides children and teenagers with new: beds; chest of drawers; car seats; high chairs; strollers; smoke and carbon monoxide detectors; personal hygiene items; underwear; socks; diapers; baby wipes; and school supplies. ROCOC also purchases used appliances and furniture for families. Children and teens can visit the ROCOC Assistance Center to receive gently used: clothes; shoes; school uniforms; household items; cookware; flatware; small appliances; dishes; books; toys; baby items; blankets; comforters; sheets; and towels. THERE IS NO COST TO THE RECIPIENTS.