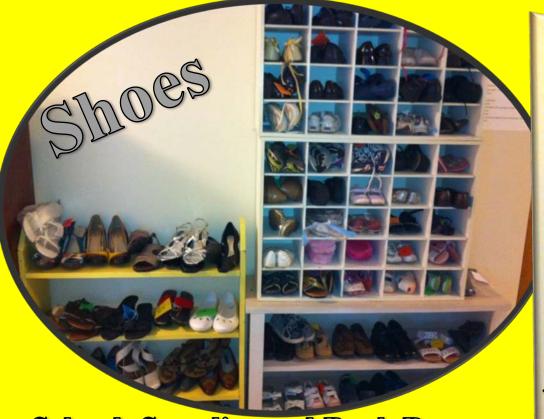

ROCOC provides children and teenagers with new: beds; chest of drawers; car seats; high chairs; strollers; smoke and carbon monoxide detectors; personal hygiene items; underwear; socks; diapers; baby wipes; and school supplies. ROCOC also purchases used appliances and furniture for families. Children and teens can visit the ROCOC Assistance Center to receive gently used: clothes; shoes; school uniforms; household items; cookware; flatware; small appliances; dishes; books; toys; baby items; blankets; comforters; sheets; and towels. THERE IS NO COST TO THE RECIPIENTS.