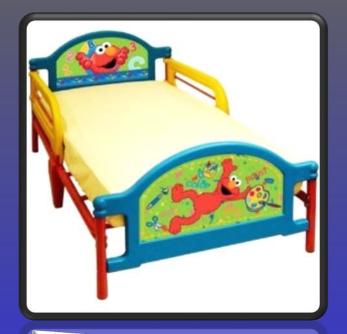

Provide age appropriate beds for abused and neglected children and teenagers in order to prevent unsafe and dangerous sleeping arrangements, which could result in the injury or death of a child. Meet children's physical needs by providing new socks, underwear, baby items, bedding items, personal hygiene items, and used furniture/appliances.

The most significant need continues to be beds for children and teenagers. In 2015, 59% of expenditures were spent on bed purchases. In 2016, 58.14% of total expenditures were spent on bed purchases. Bed purchase cost increased by 34% from 2015 to 2016, from \$15,073.22 to \$23,130.78. The number of beds purchased during this time period rose from 171 to 248. In 2017, bed purchase costs are anticipated to be \$31,250.00.

During the grant year, funds will be used to provide the following to children and families actively receiving Child Protective or Foster Care Services from RCDSS:

- New age appropriate beds will be purchased for children and teenagers, seeking to prevent unsafe and dangerous sleeping arrangements that could result in the injury or death of a child.
- Diapers, pull-ups, training pants, baby wipes, socks, underwear, and personal hygiene items to ensure proper hygiene for children and teenagers.
- Car seats, high chairs, strollers for child safety.
- Used appliances so that children will have clean clothes and properly prepared food to eat.
- New/used chests of drawers for children and teenagers to have a proper hygienic place to store their clothes. Provide used furniture for children, teens and families, so that children can stay at home and live in a safe environment.