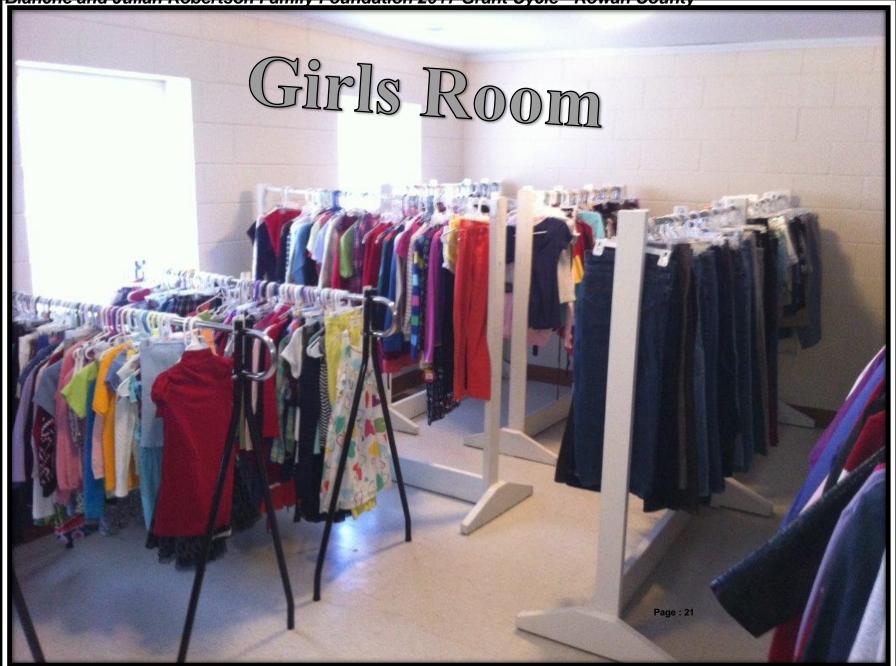

ROCOC provides children and teenagers with new: beds; chest of drawers; car seats; high chairs; strollers; smoke and carbon monoxide detectors; personal hygiene items; underwear; socks; diapers; baby wipes; and school supplies. ROCOC also purchases used appliances and furniture for families. Children and teens can visit the ROCOC Assistance Center to receive gently used: clothes; shoes; school uniforms; household items; cookware; flatware; small appliances; dishes; books; toys; baby items; blankets; comforters; sheets; and towels. THERE IS NO COST TO THE RECIPIENTS.