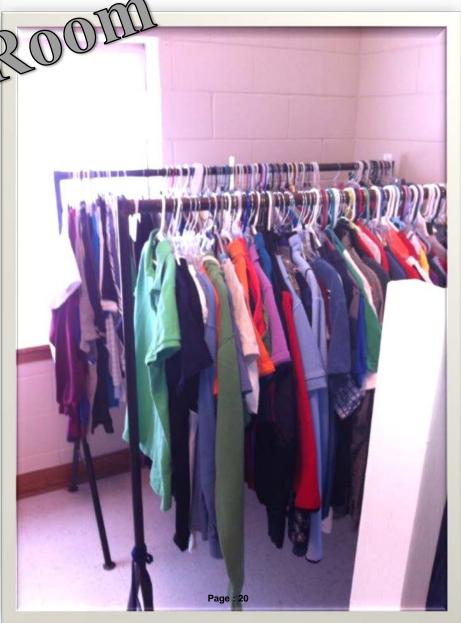

ROCOC provides children and teenagers with new: beds; chest of drawers; car seats; high chairs; strollers; smoke and carbon monoxide detectors; personal hygiene items; underwear; socks; diapers; baby wipes; and school supplies. ROCOC also purchases used appliances and furniture for families. Children and teens can visit the ROCOC Assistance Center to receive gently used: clothes; shoes; school uniforms; household items; cookware; flatware; small appliances; dishes; books; toys; baby items; blankets; comforters; sheets; and towels. THERE IS NO COST TO THE RECIPIENTS.