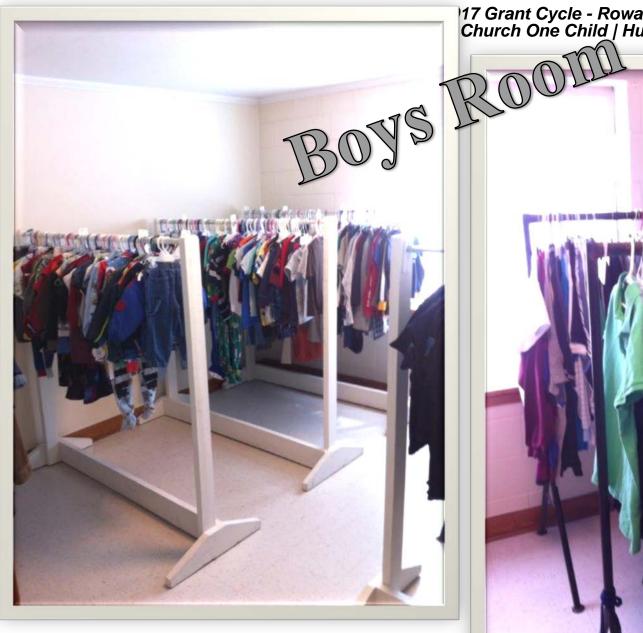

ROCOC provides children and teenagers with new: beds; chest of drawers; car seats; high chairs; strollers; smoke and carbon monoxide detectors; personal hygiene items; underwear; socks; diapers; baby wipes; and school supplies. ROCOC also purchases used appliances and furniture for families. Children and teens can visit the ROCOC Assistance Center to receive gently used: clothes; shoes; school uniforms; household items; cookware; flatware; small appliances; dishes; books; toys; baby items; blankets; comforters; sheets; and towels. THERE IS NO COST TO THE RECIPIENTS.