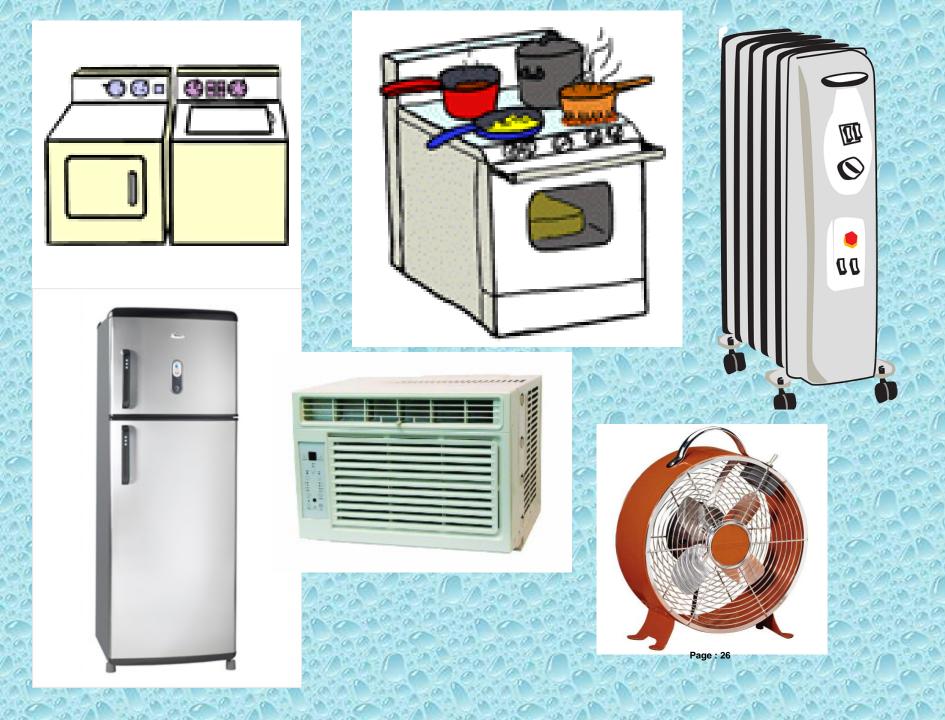

During the grant year, funds will be used to provide the following to children and families actively receiving Child Protective or Foster Care Services from RCDSS:

- New age appropriate beds will be purchased for children and teenagers, seeking to prevent unsafe and dangerous sleeping arrangements that could result in the injury or death of a child.
- Diapers, pull-ups, training pants, baby wipes, socks, underwear, and personal hygiene items to ensure proper hygiene for children and teenagers.
- Car seats, high chairs, strollers for child safety.
- Used appliances so that children will have clean clothes and properly prepared food to eat.
- New/used chests of drawers for children and teenagers to have a proper hygienic place to store their clothes. Provide used furniture for children, teens and families, so that children can stay at home and live in a safe environment.

ROCOC provides children and teenagers with new: beds; chest of drawers; car seats; high chairs; strollers; smoke and carbon monoxide detectors; personal hygiene items; underwear; socks; diapers; baby wipes; and school supplies. ROCOC also purchases used appliances and furniture for families. Children and teens can visit the ROCOC Assistance Center to receive gently used: clothes; shoes; school uniforms; household items; cookware; flatware; small appliances; dishes; books; toys; baby items; blankets; comforters; sheets; and towels. THERE IS NO COST TO THE RECIPIENTS.