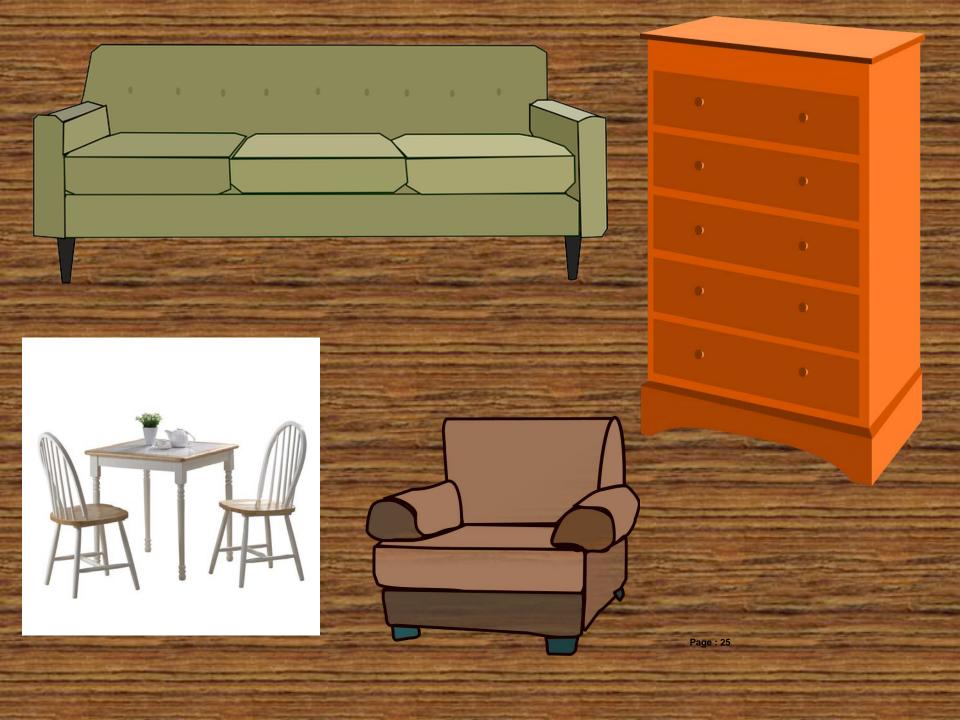

During the grant year, funds will be used to provide the following to children and families actively receiving Child Protective or Foster Care Services from RCDSS:

- New age appropriate beds will be purchased for children and teenagers, seeking to prevent unsafe and dangerous sleeping arrangements that could result in the injury or death of a child.
- Diapers, pull-ups, training pants, baby wipes, socks, underwear, and personal hygiene items to ensure proper hygiene for children and teenagers.
- Car seats, high chairs, strollers for child safety.
- Used appliances so that children will have clean clothes and properly prepared food to eat.
- New/used chests of drawers for children and teenagers to have a proper hygienic place to store their clothes. Provide used furniture for children, teens and families, so that children can stay at home and live in a safe environment.

ROCOC provides children and teenagers with new: beds; chest of drawers; car seats; high chairs; strollers; smoke and carbon monoxide detectors; personal hygiene items; underwear; socks; diapers; baby wipes; and school supplies. ROCOC also purchases used appliances and furniture for families. Children and teens can visit the ROCOC Assistance Center to receive gently used: clothes; shoes; school uniforms; household items; cookware; flatware; small appliances; dishes; books; toys; baby items; blankets; comforters; sheets; and towels. THERE IS NO COST TO THE RECIPIENTS.