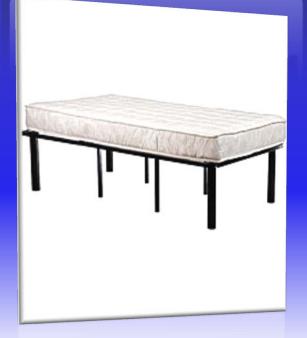

The most significant need continues to be beds for children and teenagers. In 2015, 59% of expenditures were spent on bed purchases. In 2016, 58.14% of total expenditures were spent on bed purchases. Bed purchase cost increased by 34% from 2015 to 2016, from \$15,073.22 to \$23,130.78. The number of beds purchased during this time period rose from 171 to 248. In 2017, bed purchase costs are anticipated to be \$31,250.00.

During the grant year, funds will be used to provide the following to children and families actively receiving Child Protective or Foster Care Services from RCDSS:

- New age appropriate beds will be purchased for children and teenagers, seeking to prevent unsafe and dangerous sleeping arrangements that could result in the injury or death of a child.
- Diapers, pull-ups, training pants, baby wipes, socks, underwear, and personal hygiene items to ensure proper hygiene for children and teenagers.
- Car seats, high chairs, strollers for child safety.
- Used appliances so that children will have clean clothes and properly prepared food to eat.
- New/used chests of drawers for children and teenagers to have a proper hygienic place to store their clothes. Provide used furniture for children, teens and families, so that children can stay at home and live in a safe environment.