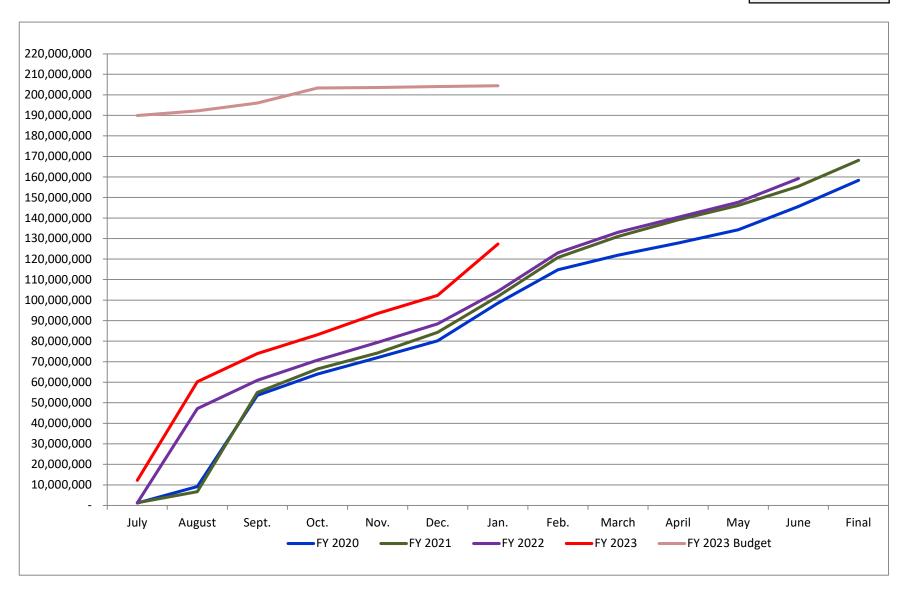

| January |    |             |  |
|---------|----|-------------|--|
| 2023    | \$ | 127,386,420 |  |
| 2022    | \$ | 104,236,401 |  |
| 2021    | \$ | 101,762,567 |  |
| 2020    | \$ | 98,498,079  |  |

|   | October |    |            |  |  |
|---|---------|----|------------|--|--|
|   | 2023    | \$ | 13,356,945 |  |  |
|   | 2022    | \$ | 11,828,100 |  |  |
|   | 2021    | \$ | 10,306,532 |  |  |
| ١ | 2020    | \$ | 9,295,800  |  |  |