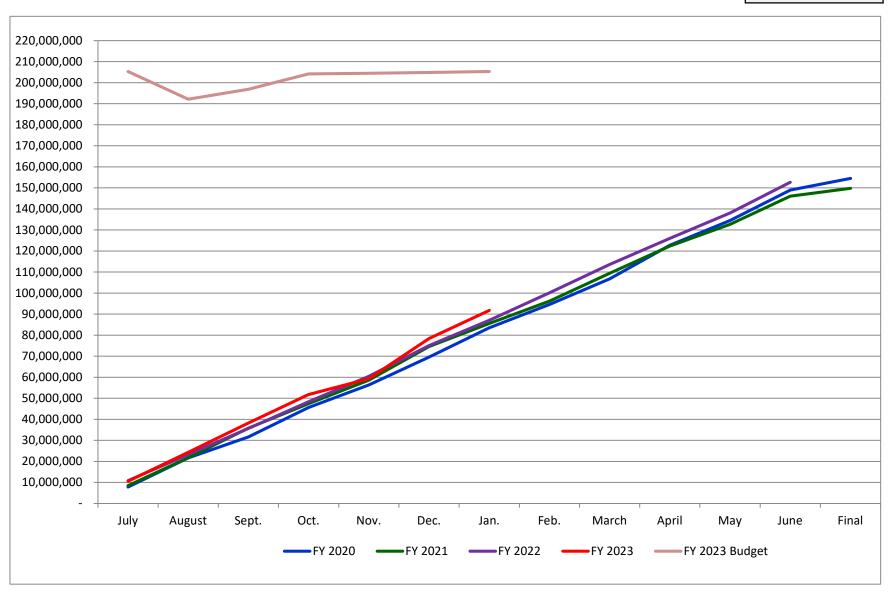

| January |    |            |  |  |  |
|---------|----|------------|--|--|--|
| 2023    | \$ | 91,812,245 |  |  |  |
| 2022    | \$ | 87,025,317 |  |  |  |
| 2021    | \$ | 85,526,614 |  |  |  |
| 2020    | \$ | 83,445,971 |  |  |  |

| January |    |             |  |
|---------|----|-------------|--|
| 2023    | \$ | 127,386,420 |  |
| 2022    | \$ | 104,236,401 |  |
| 2021    | \$ | 101,762,567 |  |
| 2020    | \$ | 98,498,079  |  |