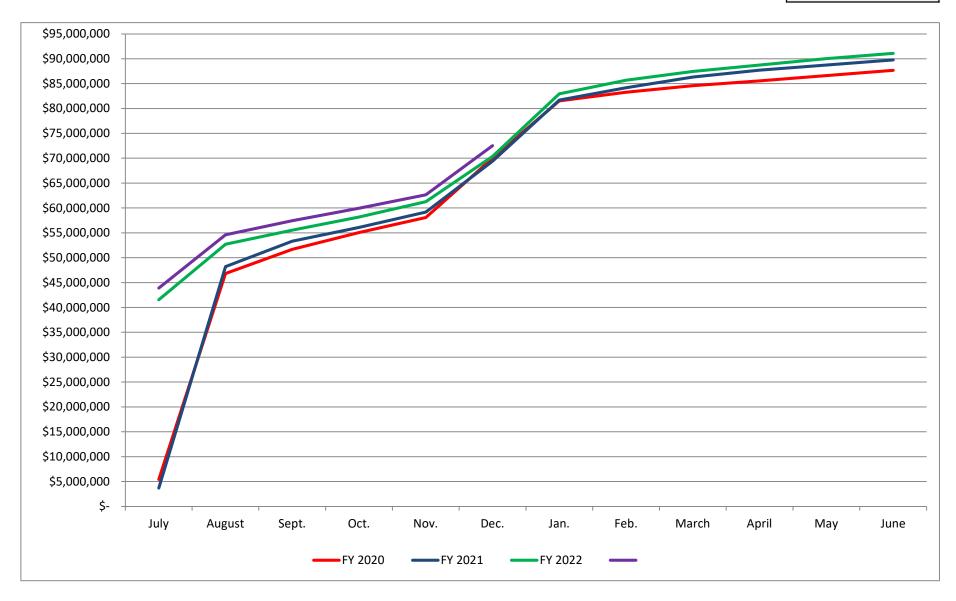

| January |    |            |  |  |  |
|---------|----|------------|--|--|--|
| 2023    | \$ | 91,812,245 |  |  |  |
| 2022    | \$ | 87,025,317 |  |  |  |
| 2021    | \$ | 85,526,614 |  |  |  |
| 2020    | \$ | 83,445,971 |  |  |  |

| December |    |            |  |  |
|----------|----|------------|--|--|
| 2023     | \$ | 72,533,969 |  |  |
| 2022     | \$ | 70,358,458 |  |  |
| 2021     | \$ | 69,402,443 |  |  |
| 2020     | \$ | 70,028,660 |  |  |