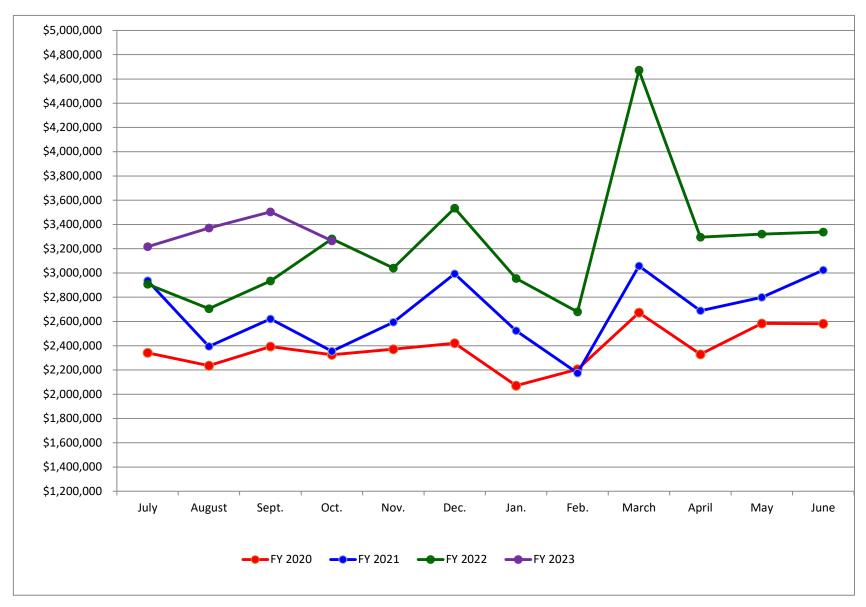

| October |    |           |  |  |
|---------|----|-----------|--|--|
| 2023    | \$ | 3,264,766 |  |  |
| 2022    | \$ | 3,281,637 |  |  |
| 2021    | \$ | 2,354,241 |  |  |
| 2020    | \$ | 2,324,671 |  |  |