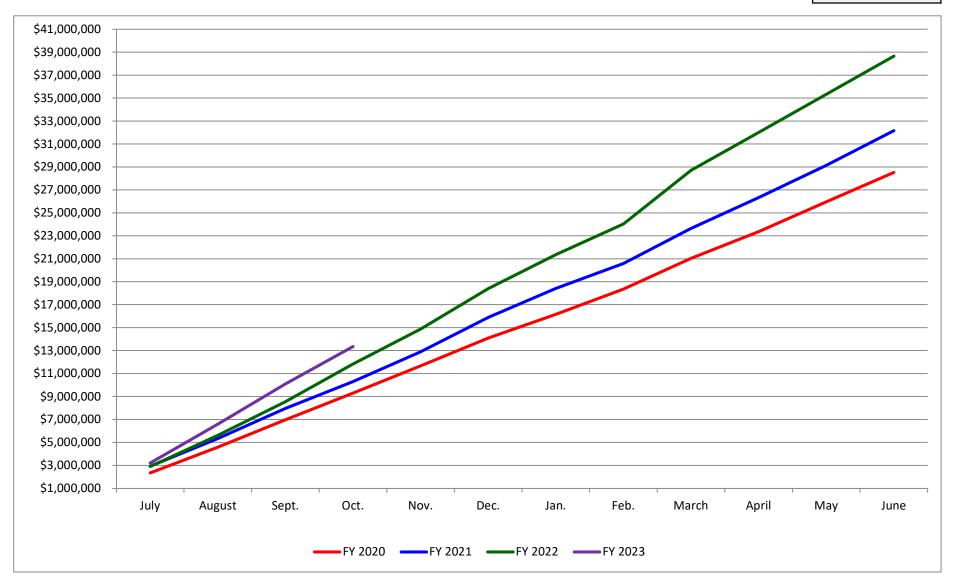

|   | October |    |            |  |  |
|---|---------|----|------------|--|--|
|   | 2023    | \$ | 13,356,945 |  |  |
|   | 2022    | \$ | 11,828,100 |  |  |
|   | 2021    | \$ | 10,306,532 |  |  |
| ١ | 2020    | \$ | 9,295,800  |  |  |