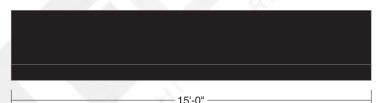

SCALE: 1/2" = 1' - 0"

**PROPOSED** 

AWNING SOFFIT REFLECTED CEILING VIEW (TYPICAL)