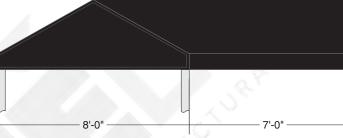

# Can Light 2" x 2" x 1/8" Mount in Center of Soffit Panel Aluminum Angle Alpolic SAW White Soffit Panels (3mm) — 1 1/4" x 1 1/4" x .080" Aluminum Retainer 48" 3" x 3" x 1/8" Aluminum Angle **- 16**" (Typical)