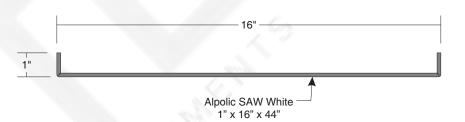

# Can Light 2" x 2" x 1/8" Mount in Center of Soffit Panel Aluminum Angle Alpolic SAW White Soffit Panels (3mm) — 1 1/4" x 1 1/4" x .080" Aluminum Retainer 48" 3" x 3" x 1/8" Aluminum Angle **- 16**" (Typical)