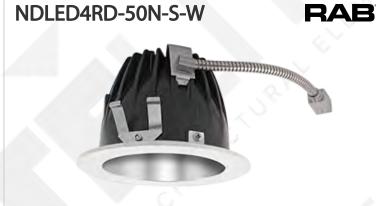

High-end, new construction LED downlights in 4" make installation a breeze when you're framing out a space from the ground up or when you have access from the top of the ceiling..

Color: White trim specular silver cone

Weight: 1.2 lbs

# **Electrical Note:**

• In Addition To Each Can Light Fixture, Each Can Light Fixture Will Need A Canopy Light Housing. Part #: ND4R20D

www.ritelitesigns.com

Client: FOOD LON

**Retail Business** Services