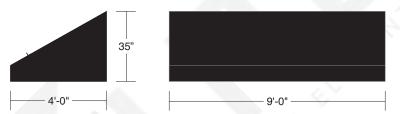

# Can Light 2" x 2" x 1/8" Mount in Center of Soffit Panel Aluminum Angle Alpolic SAW White Soffit Panels (3mm) — 1 1/4" x 1 1/4" x .080" Aluminum Retainer 48" 3" x 3" x 1/8" Aluminum Angle **- 16**" (Typical)