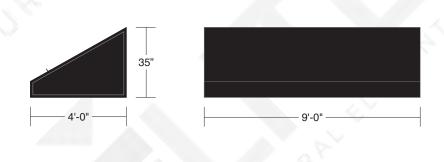

SCALE: 1/2" = 1' - 0"

# Can Light 2" x 2" x 1/8" Mount in Center of Soffit Panel Aluminum Angle Alpolic SAW White Soffit Panels (3mm) — 1 1/4" x 1 1/4" x .080" Aluminum Retainer 48" 3" x 3" x 1/8" Aluminum Angle **- 16**" (Typical)