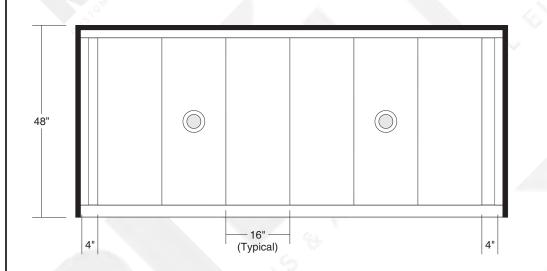

# Can Light 2" x 2" x 1/8" Mount in Center of Soffit Panel Aluminum Angle Alpolic SAW White Soffit Panels (3mm) — 1 1/4" x 1 1/4" x .080" Aluminum Retainer 48" 3" x 3" x 1/8" Aluminum Angle **- 16**" (Typical)

**PROPOSED** 

AWNING SOFFIT REFLECTED CEILING VIEW (TYPICAL)