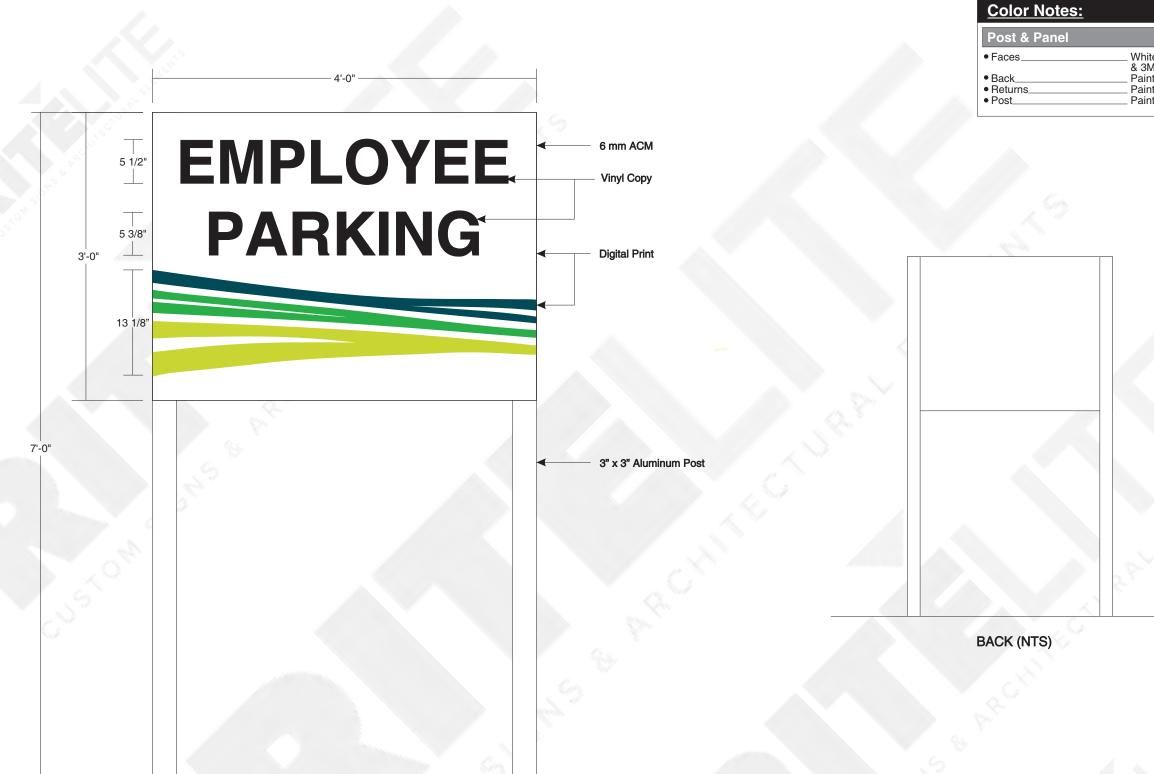

White ACM, Digital Print & 3M 7725-12 Black Painted White (Gloss) Painted White (Gloss) Painted White (Gloss)

Client: FOOD LON

**Retail Business** Services

Job Location:

3670 Airport Loop Salisbury, NC 28147