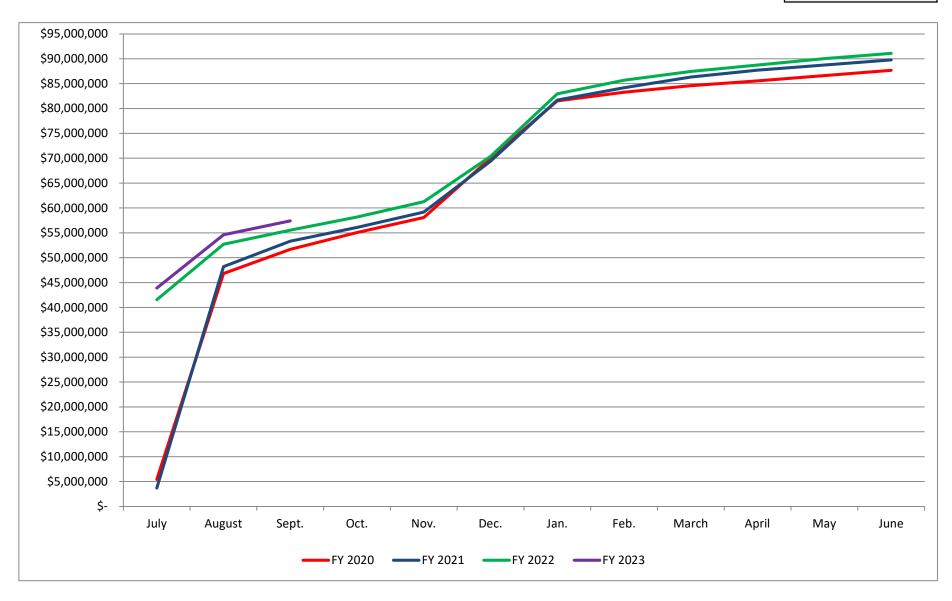

| September |    |            |  |  |
|-----------|----|------------|--|--|
| 2023      | \$ | 57,432,817 |  |  |
| 2022      | \$ | 55,528,366 |  |  |
| 2021      | \$ | 53,333,859 |  |  |
| 2020      | \$ | 51,667,543 |  |  |