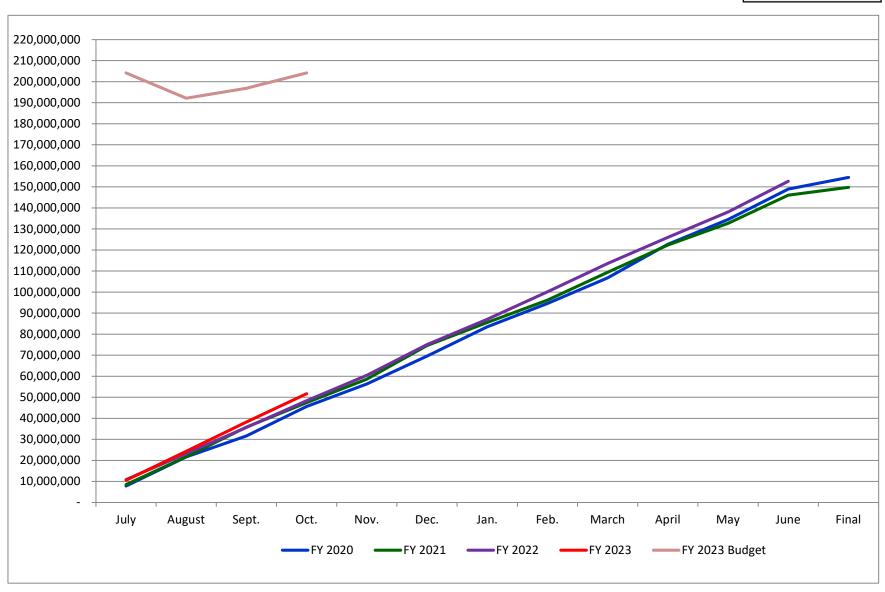

| September |    |            |  |  |
|-----------|----|------------|--|--|
| 2023      | \$ | 51,729,261 |  |  |
| 2022      | \$ | 48,318,848 |  |  |
| 2021      | \$ | 47,411,639 |  |  |
| 2020      | \$ | 45,599,725 |  |  |

| September |    |            |  |  |
|-----------|----|------------|--|--|
| 2023      | \$ | 57,432,817 |  |  |
| 2022      | \$ | 55,528,366 |  |  |
| 2021      | \$ | 53,333,859 |  |  |
| 2020      | \$ | 51,667,543 |  |  |