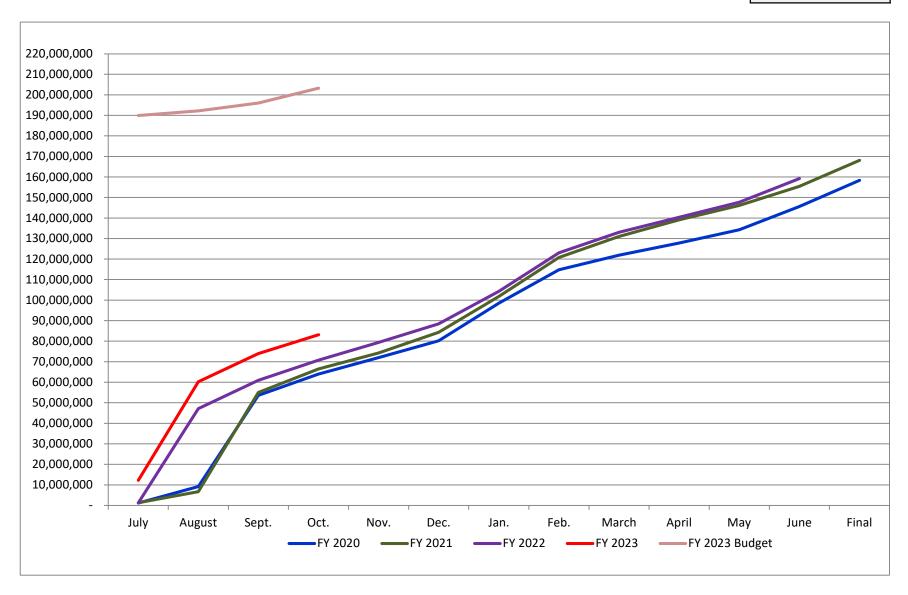

| September |    |            |  |  |
|-----------|----|------------|--|--|
| 2023      | \$ | 83,155,645 |  |  |
| 2022      | \$ | 70,767,661 |  |  |
| 2021      | \$ | 66,491,591 |  |  |
| 2020      | \$ | 63,971,585 |  |  |