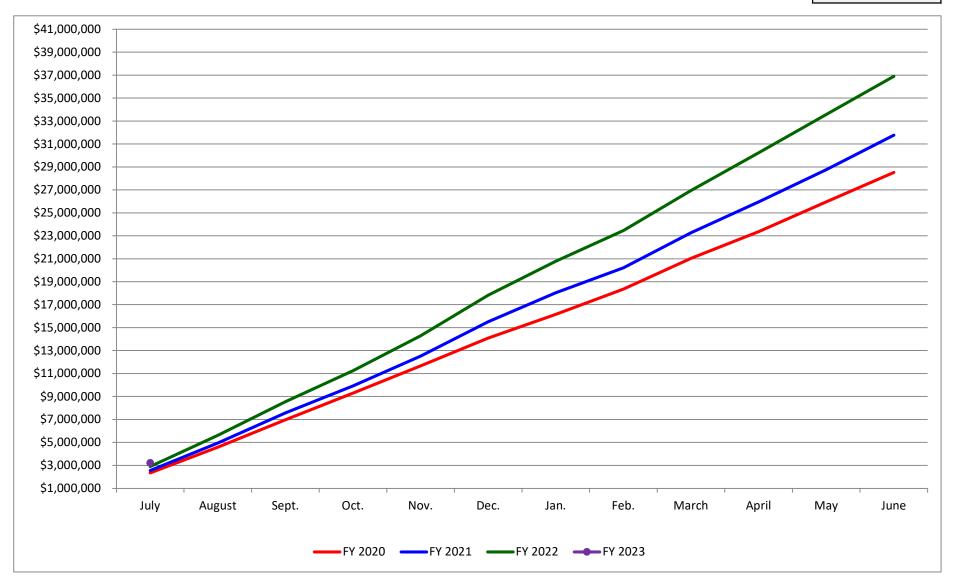

| July |    |           |  |  |
|------|----|-----------|--|--|
| 2023 | \$ | 3,216,933 |  |  |
| 2022 | \$ | 2,907,308 |  |  |
| 2021 | \$ | 2,555,357 |  |  |
| 2020 | \$ | 2,342,188 |  |  |

| July |    |           |  |  |
|------|----|-----------|--|--|
| 2023 | \$ | 3,216,933 |  |  |
| 2022 | \$ | 2,907,308 |  |  |
| 2021 | \$ | 2,555,357 |  |  |
| 2020 | \$ | 2,342,188 |  |  |