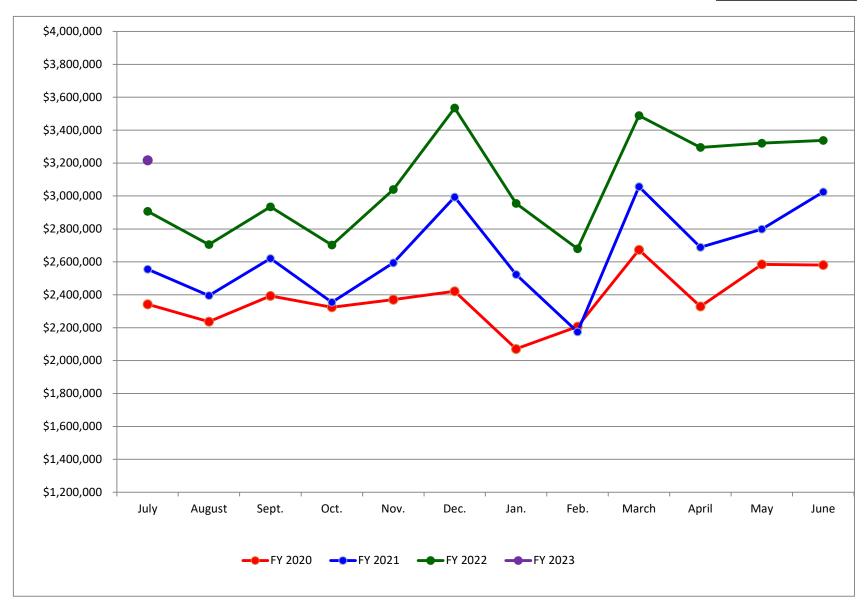

| July |    |           |  |  |
|------|----|-----------|--|--|
| 2023 | \$ | 3,216,933 |  |  |
| 2022 | \$ | 2,907,308 |  |  |
| 2021 | \$ | 2,555,357 |  |  |
| 2020 | \$ | 2,342,188 |  |  |

| July |    |           |  |  |
|------|----|-----------|--|--|
| 2023 | \$ | 3,216,933 |  |  |
| 2022 | \$ | 2,907,308 |  |  |
| 2021 | \$ | 2,555,357 |  |  |
| 2020 | \$ | 2,342,188 |  |  |