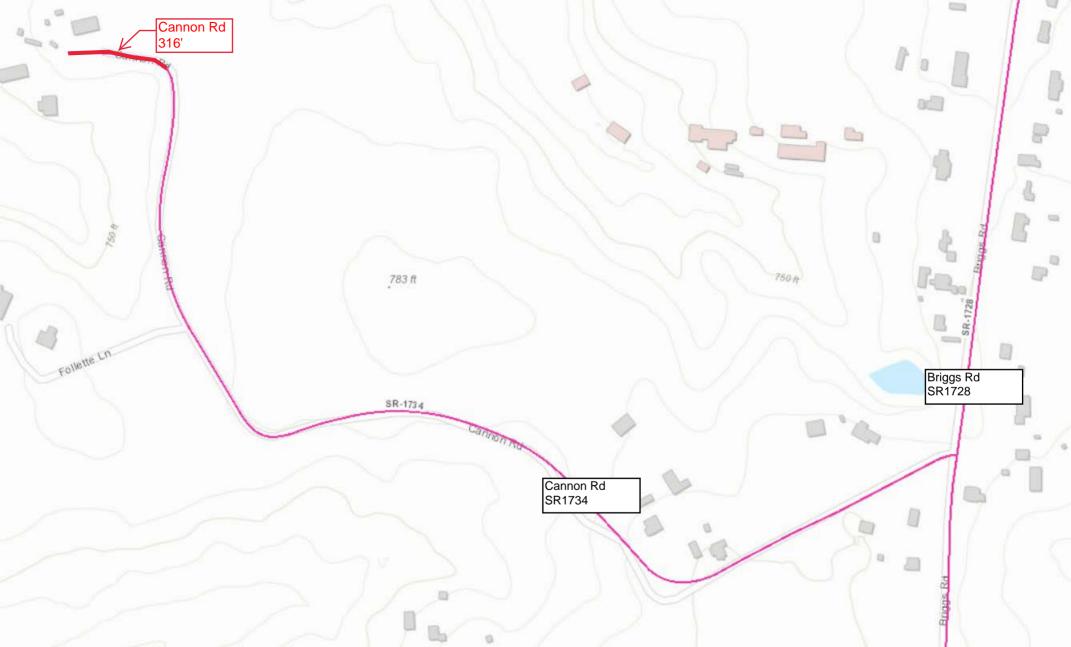

Dear Mr. Edds:

I am attaching the petition requesting that the last 316' of SR 1734 – Cannon Road within Steele Township, be abandoned from the State Secondary Road System for maintenance.

One of the requirements needed for abandonment from the State System is the County Commissioners' approval. We have investigated this request and found that this road meets NCDOT requirements for abandonment. We would, therefore, appreciate it very much if you would have the County Commissioners act on this request and forward to us the proper Abandonment Form for our further handling.