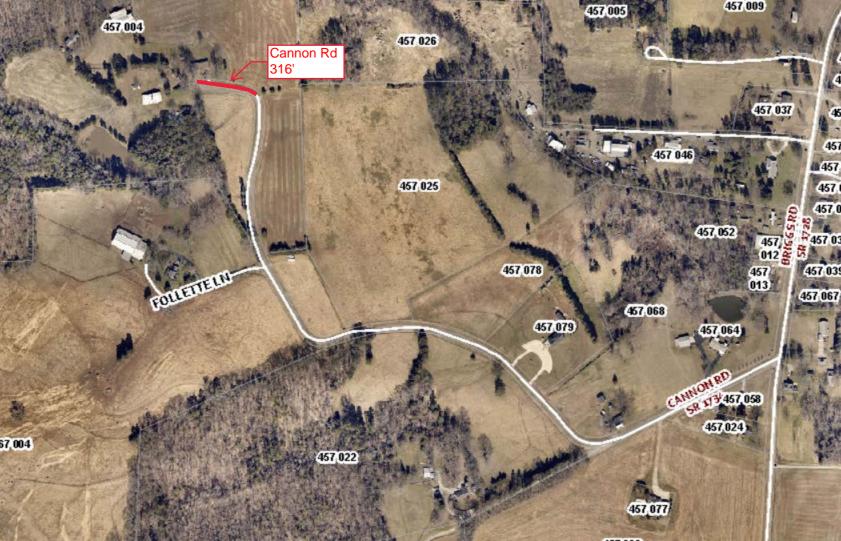

Dear Mr. Edds:

I am attaching the petition requesting that the last 316' of SR 1734 – Cannon Road within Steele Township, be abandoned from the State Secondary Road System for maintenance.

One of the requirements needed for abandonment from the State System is the County Commissioners' approval. We have investigated this request and found that this road meets NCDOT requirements for abandonment. We would, therefore, appreciate it very much if you would have the County Commissioners act on this request and forward to us the proper Abandonment Form for our further handling.