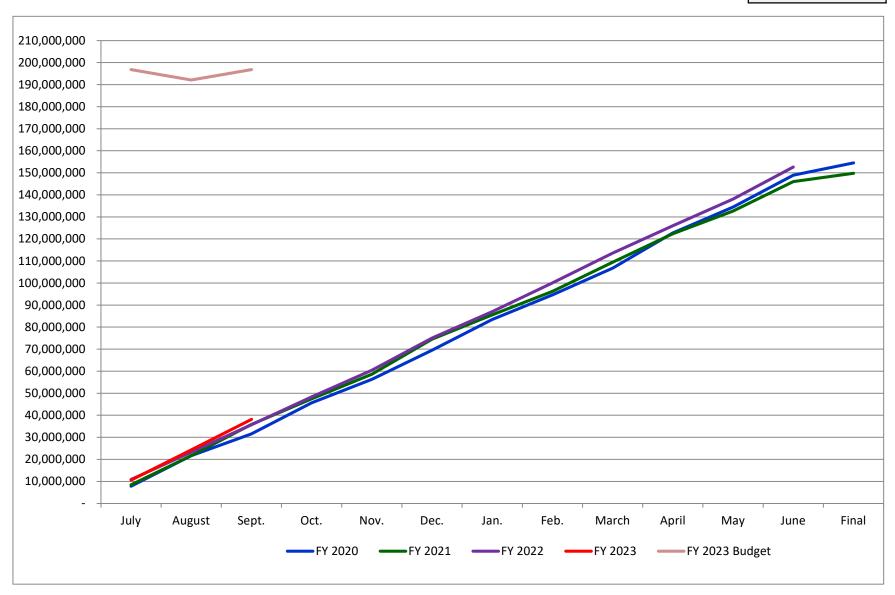

| September |    |            |  |  |
|-----------|----|------------|--|--|
| 2023      | \$ | 38,175,708 |  |  |
| 2022      | \$ | 35,657,267 |  |  |
| 2021      | \$ | 35,789,981 |  |  |
| 2020      | \$ | 31,561,355 |  |  |