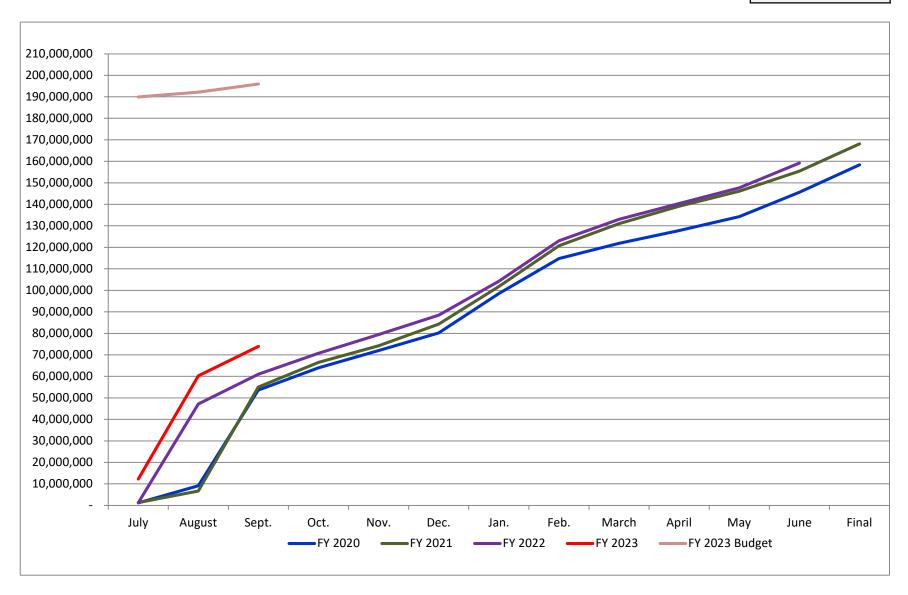

| September |    |            |  |  |
|-----------|----|------------|--|--|
| 2023      | \$ | 73,974,458 |  |  |
| 2022      | \$ | 60,970,620 |  |  |
| 2021      | \$ | 55,010,654 |  |  |
| 2020      | \$ | 53,642,846 |  |  |