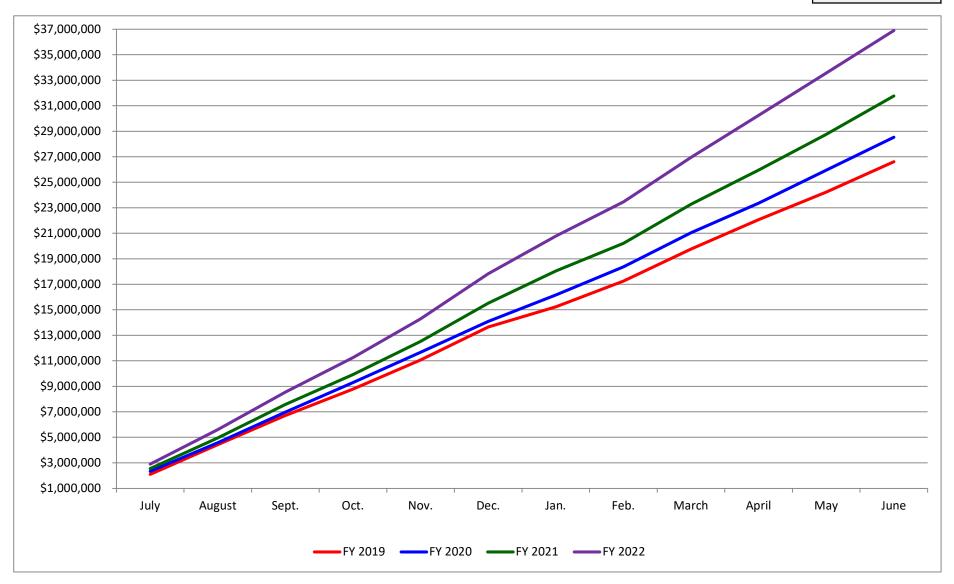

|      | June |            |  |  |  |
|------|------|------------|--|--|--|
| 2022 | \$   | 36,902,037 |  |  |  |
| 2021 | \$   | 31,779,433 |  |  |  |
| 2020 | \$   | 28,531,122 |  |  |  |
| 2019 | \$   | 26,614,717 |  |  |  |