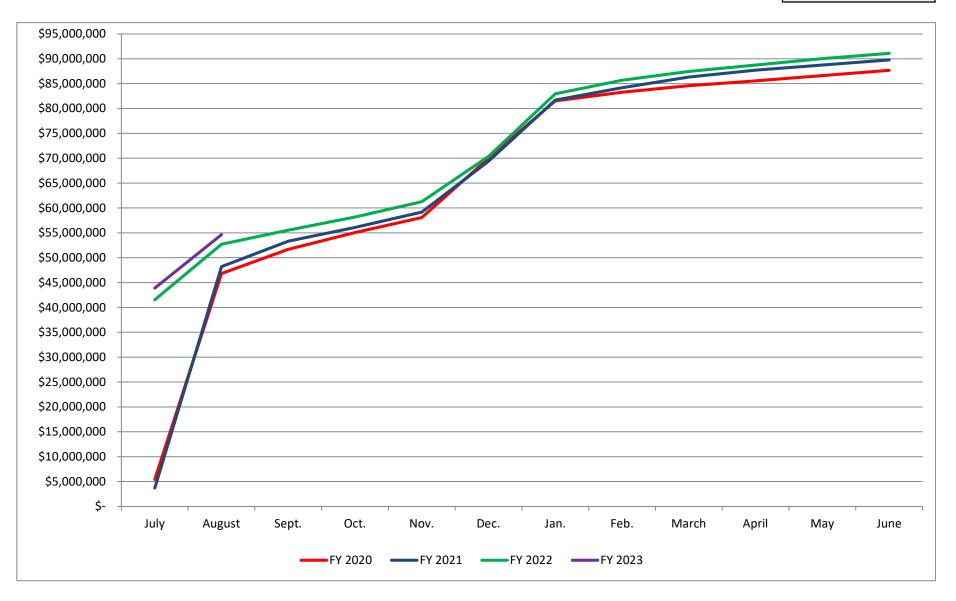

|----|------------|--|--|
| 2023      | \$ | 73,974,458 |  |  |
| 2022      | \$ | 60,970,620 |  |  |
| 2021      | \$ | 55,010,654 |  |  |
| 2020      | \$ | 53,642,846 |  |  |



|      | June |            |  |  |  |
|------|------|------------|--|--|--|
| 2022 | \$   | 36,902,037 |  |  |  |
| 2021 | \$   | 31,779,433 |  |  |  |
| 2020 | \$   | 28,531,122 |  |  |  |
| 2019 | \$   | 26,614,717 |  |  |  |



| June |    |           |  |
|------|----|-----------|--|
| 2022 | \$ | 3,337,810 |  |
| 2021 | \$ | 3,024,573 |  |
| 2020 | \$ | 2,580,570 |  |
| 2019 | \$ | 2,383,194 |  |



| August |    |            |  |  |
|--------|----|------------|--|--|
| 2023   | \$ | 54,668,249 |  |  |
| 2022   | \$ | 52,696,594 |  |  |
| 2021   | \$ | 48,192,966 |  |  |
| 2020   | \$ | 46,825,645 |  |  |