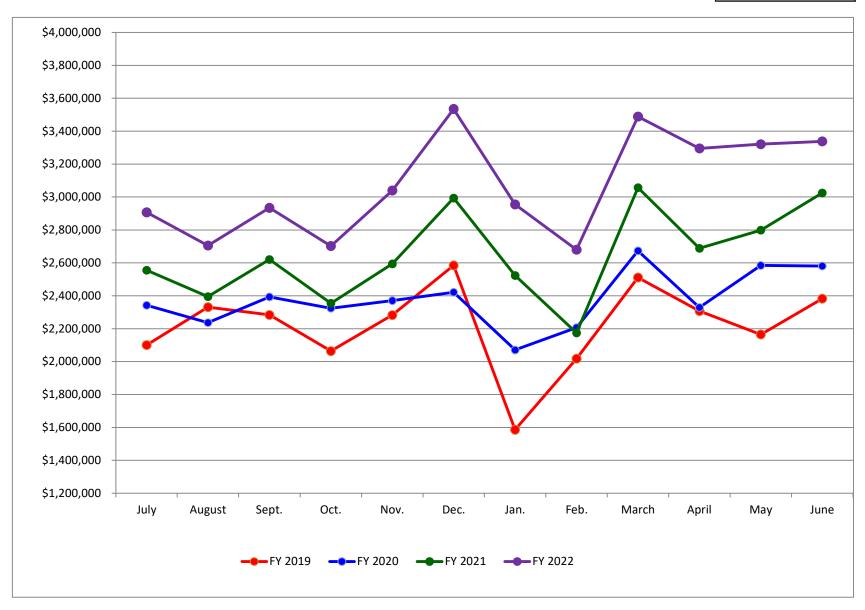

| June |    |           |  |
|------|----|-----------|--|
| 2022 | \$ | 3,337,810 |  |
| 2021 | \$ | 3,024,573 |  |
| 2020 | \$ | 2,580,570 |  |
| 2019 | \$ | 2,383,194 |  |

| August |    |            |  |  |
|--------|----|------------|--|--|
| 2023   | \$ | 54,668,249 |  |  |
| 2022   | \$ | 52,696,594 |  |  |
| 2021   | \$ | 48,192,966 |  |  |
| 2020   | \$ | 46,825,645 |  |  |