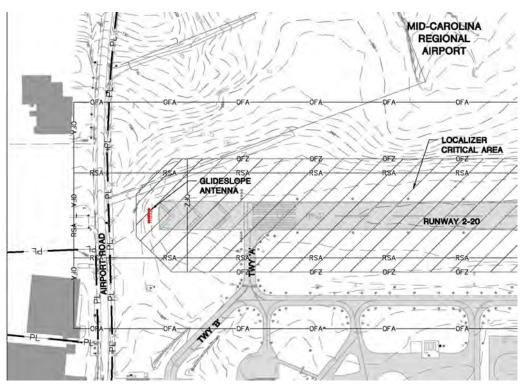

#### I. PROJECT SUMMARY

This project includes one (1) schedule of work contained in one (1) set of bid documents.

The bid documents will include the removal and replacement of the entire Localizer system at Mid-Carolina Regional Airport. The approximate location of the Localizer is depicted in the project sketch within this Work Authorization. Additionally, the replacement of the Glideslope antenna and Glideslope cabling will be included in the contract documents.

#### **BASIC SERVICES**

The Engineer will prepare one (1) set of bidding documents as part of the Design Phase services for review and comment. This project will include the replacement of the Localizer to Runway 20, as well as replacement of the Glideslope antenna and cabling.

The intended deliverables for this submittal shall include:

- A. Itemized estimated cost of construction.
- B. Bidding documentation, including general conditions, special provisions and technical specifications, and proposed clearing drawings in PDF format:
  - 1. Cover Sheet
  - 2. Quantities and General Notes
  - 3. Construction Safety and Phasing Plan (CSPP)
  - 4. Demolition Plan
  - 5. Localizer Site Plan
  - 6. Glideslope Site Plan
  - 7. Localizer Installation Details
  - 8. Localizer Shelter Details
  - 9. Miscellaneous Details
- C. Coordination and Review Meetings: the consultant shall engage in a 90% design review meeting with the airport representatives AND the state/federal agency providing the funding.
- D. Any other information deemed germane to the submittal.

- 5. Localizer Site Plan
- 6. Glideslope Site Plan
- 7. Localizer Installation Details
- 8. Localizer Shelter Details
- 9. Miscellaneous Details
- D. Any other information deemed germane to the submittal.