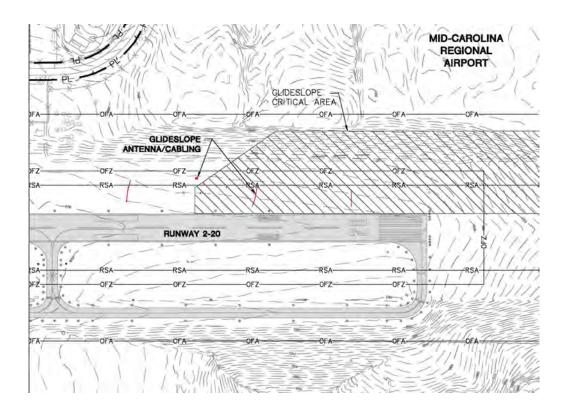

#### I. PROJECT SUMMARY

This project includes one (1) schedule of work contained in one (1) set of bid documents.

The bid documents will include the removal and replacement of the entire Localizer system at Mid-Carolina Regional Airport. The approximate location of the Localizer is depicted in the project sketch within this Work Authorization. Additionally, the replacement of the Glideslope antenna and Glideslope cabling will be included in the contract documents.

#### **BASIC SERVICES**

The Engineer will prepare one (1) set of bidding documents as part of the Design Phase services for review and comment. This project will include the replacement of the Localizer to Runway 20, as well as replacement of the Glideslope antenna and cabling.

The intended deliverables for this submittal shall include:

- A. Itemized estimated cost of construction.
- B. Bidding documentation, including general conditions, special provisions and technical specifications, and proposed clearing drawings in PDF format:
  - 1. Cover Sheet
  - 2. Quantities and General Notes
  - 3. Construction Safety and Phasing Plan (CSPP)
  - 4. Demolition Plan
  - 5. Localizer Site Plan
  - 6. Glideslope Site Plan
  - 7. Localizer Installation Details
  - 8. Localizer Shelter Details
  - 9. Miscellaneous Details
- C. Coordination and Review Meetings: the consultant shall engage in a 90% design review meeting with the airport representatives AND the state/federal agency providing the funding.
- D. Any other information deemed germane to the submittal.

- 5. Localizer Site Plan
- 6. Glideslope Site Plan
- 7. Localizer Installation Details
- 8. Localizer Shelter Details
- 9. Miscellaneous Details
- D. Any other information deemed germane to the submittal.