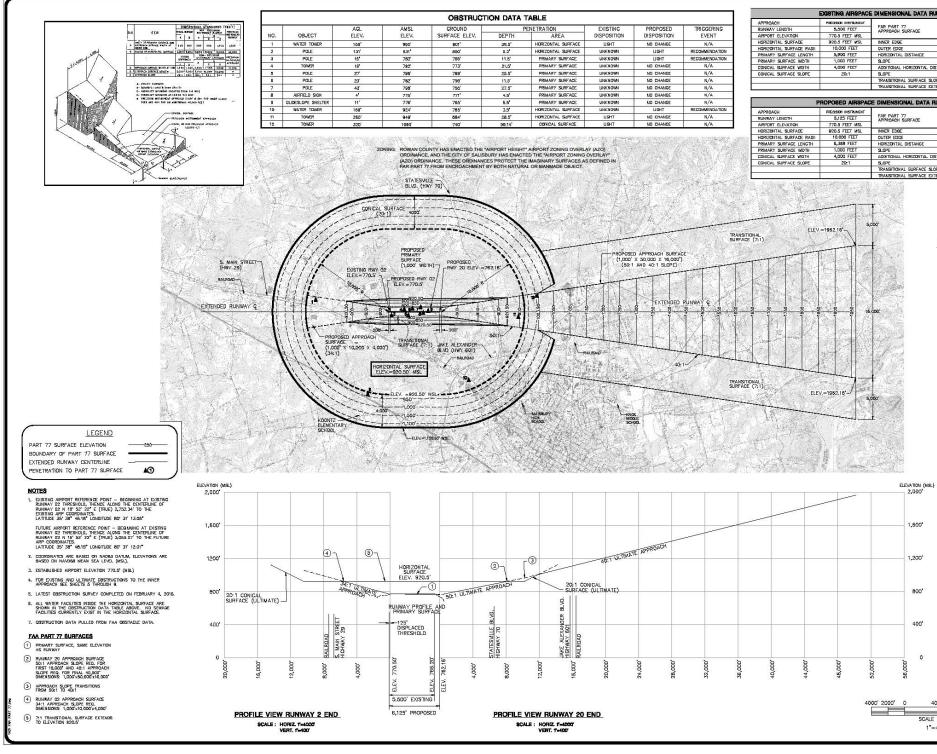

## ROWAN COUNTY AIRPORT AIRPORT LAYOUT PLAN SUPPLEMENTAL INFORMATION

| BRUSS A                                 | ~ ~~                     |                                                                                                                                                                                                                                                                                                                                                                                                                                                                                                                                                                                                                                                                                                                                                                                                                                                                                                                                                                                                                                                                                                                                                                                                                                                                                                                                                                                                                                                                                                                                                                                                                                                                                                                                                                                                                                                                                                                                                                                                                                                                                                                                |                                              |                                                           |                                    |                                        |                       |
|-----------------------------------------|--------------------------|--------------------------------------------------------------------------------------------------------------------------------------------------------------------------------------------------------------------------------------------------------------------------------------------------------------------------------------------------------------------------------------------------------------------------------------------------------------------------------------------------------------------------------------------------------------------------------------------------------------------------------------------------------------------------------------------------------------------------------------------------------------------------------------------------------------------------------------------------------------------------------------------------------------------------------------------------------------------------------------------------------------------------------------------------------------------------------------------------------------------------------------------------------------------------------------------------------------------------------------------------------------------------------------------------------------------------------------------------------------------------------------------------------------------------------------------------------------------------------------------------------------------------------------------------------------------------------------------------------------------------------------------------------------------------------------------------------------------------------------------------------------------------------------------------------------------------------------------------------------------------------------------------------------------------------------------------------------------------------------------------------------------------------------------------------------------------------------------------------------------------------|----------------------------------------------|-----------------------------------------------------------|------------------------------------|----------------------------------------|-----------------------|
| NINWAY C                                |                          | C/IED NO.                                                                                                                                                                                                                                                                                                                                                                                                                                                                                                                                                                                                                                                                                                                                                                                                                                                                                                                                                                                                                                                                                                                                                                                                                                                                                                                                                                                                                                                                                                                                                                                                                                                                                                                                                                                                                                                                                                                                                                                                                                                                                                                      |                                              |                                                           |                                    |                                        |                       |
|                                         | EXISTING<br>DI INNA V 73 | EXISTING<br>PLINNIAY 2D                                                                                                                                                                                                                                                                                                                                                                                                                                                                                                                                                                                                                                                                                                                                                                                                                                                                                                                                                                                                                                                                                                                                                                                                                                                                                                                                                                                                                                                                                                                                                                                                                                                                                                                                                                                                                                                                                                                                                                                                                                                                                                        |                                              | 2                                                         |                                    |                                        |                       |
|                                         | RUNWAY 02<br>VISUAL      | RUNWAY 20<br>VISUAL                                                                                                                                                                                                                                                                                                                                                                                                                                                                                                                                                                                                                                                                                                                                                                                                                                                                                                                                                                                                                                                                                                                                                                                                                                                                                                                                                                                                                                                                                                                                                                                                                                                                                                                                                                                                                                                                                                                                                                                                                                                                                                            | E I                                          | - 2                                                       |                                    |                                        |                       |
|                                         | 1,000 FEET               | 1,000 FEET                                                                                                                                                                                                                                                                                                                                                                                                                                                                                                                                                                                                                                                                                                                                                                                                                                                                                                                                                                                                                                                                                                                                                                                                                                                                                                                                                                                                                                                                                                                                                                                                                                                                                                                                                                                                                                                                                                                                                                                                                                                                                                                     | 5                                            | _5                                                        | 3                                  | 5                                      |                       |
|                                         | 4,000 FEET               | 16,000 FEET                                                                                                                                                                                                                                                                                                                                                                                                                                                                                                                                                                                                                                                                                                                                                                                                                                                                                                                                                                                                                                                                                                                                                                                                                                                                                                                                                                                                                                                                                                                                                                                                                                                                                                                                                                                                                                                                                                                                                                                                                                                                                                                    | 5                                            | 43                                                        | E.                                 | N.                                     |                       |
|                                         | 10,000 FEET              | 50,000 FEET                                                                                                                                                                                                                                                                                                                                                                                                                                                                                                                                                                                                                                                                                                                                                                                                                                                                                                                                                                                                                                                                                                                                                                                                                                                                                                                                                                                                                                                                                                                                                                                                                                                                                                                                                                                                                                                                                                                                                                                                                                                                                                                    | H                                            | Оð                                                        | pi i                               | 11                                     | 12                    |
|                                         | 34:1                     | 50:1 AND 40:1                                                                                                                                                                                                                                                                                                                                                                                                                                                                                                                                                                                                                                                                                                                                                                                                                                                                                                                                                                                                                                                                                                                                                                                                                                                                                                                                                                                                                                                                                                                                                                                                                                                                                                                                                                                                                                                                                                                                                                                                                                                                                                                  | E PA                                         | H <sup>o</sup>                                            | 23                                 | 5                                      | 1                     |
| ISTANCE                                 | N/A<br>N/A               | N/A<br>N/A                                                                                                                                                                                                                                                                                                                                                                                                                                                                                                                                                                                                                                                                                                                                                                                                                                                                                                                                                                                                                                                                                                                                                                                                                                                                                                                                                                                                                                                                                                                                                                                                                                                                                                                                                                                                                                                                                                                                                                                                                                                                                                                     | A                                            | ζŊΖ                                                       | 88                                 | 12                                     | Ú.                    |
| OPE                                     | 7:1                      | 7:1                                                                                                                                                                                                                                                                                                                                                                                                                                                                                                                                                                                                                                                                                                                                                                                                                                                                                                                                                                                                                                                                                                                                                                                                                                                                                                                                                                                                                                                                                                                                                                                                                                                                                                                                                                                                                                                                                                                                                                                                                                                                                                                            | 1.5                                          | ŽŻ                                                        | ž                                  | 2                                      | DN                    |
| TENSION                                 | 7:1<br>N/A               | 7:1<br>N/A                                                                                                                                                                                                                                                                                                                                                                                                                                                                                                                                                                                                                                                                                                                                                                                                                                                                                                                                                                                                                                                                                                                                                                                                                                                                                                                                                                                                                                                                                                                                                                                                                                                                                                                                                                                                                                                                                                                                                                                                                                                                                                                     |                                              | 93                                                        | 38                                 | Ş                                      | NSE                   |
|                                         |                          |                                                                                                                                                                                                                                                                                                                                                                                                                                                                                                                                                                                                                                                                                                                                                                                                                                                                                                                                                                                                                                                                                                                                                                                                                                                                                                                                                                                                                                                                                                                                                                                                                                                                                                                                                                                                                                                                                                                                                                                                                                                                                                                                | E.                                           |                                                           | 3                                  | 18                                     | VC LICENSE NO. C-1163 |
| RUNWAY                                  | 02-20                    |                                                                                                                                                                                                                                                                                                                                                                                                                                                                                                                                                                                                                                                                                                                                                                                                                                                                                                                                                                                                                                                                                                                                                                                                                                                                                                                                                                                                                                                                                                                                                                                                                                                                                                                                                                                                                                                                                                                                                                                                                                                                                                                                | LALBERT, BRIGHT                              | & ELLINGTON<br>ENGINEERING & ELANNING CONSULTANTS         | 3525 WHITEHALL PARK DRUNE, STB 210 | è                                      | NCL                   |
|                                         | PROPOSED                 | PROPOSED                                                                                                                                                                                                                                                                                                                                                                                                                                                                                                                                                                                                                                                                                                                                                                                                                                                                                                                                                                                                                                                                                                                                                                                                                                                                                                                                                                                                                                                                                                                                                                                                                                                                                                                                                                                                                                                                                                                                                                                                                                                                                                                       | E E                                          | XE                                                        | E.                                 | Ľ.                                     |                       |
|                                         | RUNWAY 02<br>VISUAL      | RUNWAY 20<br>VISUAL                                                                                                                                                                                                                                                                                                                                                                                                                                                                                                                                                                                                                                                                                                                                                                                                                                                                                                                                                                                                                                                                                                                                                                                                                                                                                                                                                                                                                                                                                                                                                                                                                                                                                                                                                                                                                                                                                                                                                                                                                                                                                                            | 4                                            | ~ #                                                       | 20                                 | ΪĚ                                     |                       |
|                                         | 1,000 FEET               | 1,DOD FEET                                                                                                                                                                                                                                                                                                                                                                                                                                                                                                                                                                                                                                                                                                                                                                                                                                                                                                                                                                                                                                                                                                                                                                                                                                                                                                                                                                                                                                                                                                                                                                                                                                                                                                                                                                                                                                                                                                                                                                                                                                                                                                                     | F                                            | 5                                                         |                                    |                                        |                       |
|                                         | 4,000 FEET               | 16,000 FEET                                                                                                                                                                                                                                                                                                                                                                                                                                                                                                                                                                                                                                                                                                                                                                                                                                                                                                                                                                                                                                                                                                                                                                                                                                                                                                                                                                                                                                                                                                                                                                                                                                                                                                                                                                                                                                                                                                                                                                                                                                                                                                                    |                                              | 2                                                         |                                    |                                        |                       |
|                                         | 10,000 FEET              | 50,000 FEET                                                                                                                                                                                                                                                                                                                                                                                                                                                                                                                                                                                                                                                                                                                                                                                                                                                                                                                                                                                                                                                                                                                                                                                                                                                                                                                                                                                                                                                                                                                                                                                                                                                                                                                                                                                                                                                                                                                                                                                                                                                                                                                    |                                              |                                                           |                                    |                                        |                       |
|                                         | 34:1                     | 50:1 AND 40:1                                                                                                                                                                                                                                                                                                                                                                                                                                                                                                                                                                                                                                                                                                                                                                                                                                                                                                                                                                                                                                                                                                                                                                                                                                                                                                                                                                                                                                                                                                                                                                                                                                                                                                                                                                                                                                                                                                                                                                                                                                                                                                                  |                                              |                                                           |                                    |                                        |                       |
| STANDE                                  | N/A                      | N/A                                                                                                                                                                                                                                                                                                                                                                                                                                                                                                                                                                                                                                                                                                                                                                                                                                                                                                                                                                                                                                                                                                                                                                                                                                                                                                                                                                                                                                                                                                                                                                                                                                                                                                                                                                                                                                                                                                                                                                                                                                                                                                                            |                                              | 100                                                       | 10                                 | n                                      | -                     |
| OPE                                     | N/A<br>7:1               | N/A<br>7:1                                                                                                                                                                                                                                                                                                                                                                                                                                                                                                                                                                                                                                                                                                                                                                                                                                                                                                                                                                                                                                                                                                                                                                                                                                                                                                                                                                                                                                                                                                                                                                                                                                                                                                                                                                                                                                                                                                                                                                                                                                                                                                                     |                                              | N.                                                        | 13                                 | 51-                                    |                       |
| TENSIDN                                 | N/A                      | N/A                                                                                                                                                                                                                                                                                                                                                                                                                                                                                                                                                                                                                                                                                                                                                                                                                                                                                                                                                                                                                                                                                                                                                                                                                                                                                                                                                                                                                                                                                                                                                                                                                                                                                                                                                                                                                                                                                                                                                                                                                                                                                                                            |                                              | 81/66/20                                                  | 04/05/16                           | DATE DATE                              |                       |
| AND | TRUE IN                  | ATTAC AND A DECEMBER OF A DECEMBER OFOA DECEMBER OFOA DECEMBER OFOA DECEMBER OFOA DECE |                                              | RAA CONVERTS ADDRESSED                                    |                                    | T NGDUA COMMENTS ADDRESSED<br>REV. NO. |                       |
| \$                                      |                          |                                                                                                                                                                                                                                                                                                                                                                                                                                                                                                                                                                                                                                                                                                                                                                                                                                                                                                                                                                                                                                                                                                                                                                                                                                                                                                                                                                                                                                                                                                                                                                                                                                                                                                                                                                                                                                                                                                                                                                                                                                                                                                                                | AIRPORT AIRSPACE DRAWING<br>PART 77 SUIRFACE | AIRPORT LAYOUT PLAN UPDATE                                |                                    |                                        | ROWAN COUNTY AIRPORT  |
| 1000'                                   |                          | 1.2000'                                                                                                                                                                                                                                                                                                                                                                                                                                                                                                                                                                                                                                                                                                                                                                                                                                                                                                                                                                                                                                                                                                                                                                                                                                                                                                                                                                                                                                                                                                                                                                                                                                                                                                                                                                                                                                                                                                                                                                                                                                                                                                                        | N                                            | JE<br>NC<br>1 <sup>*</sup><br>MV<br>JA<br>No.<br>37<br>D. | EA9<br>FRU(<br>                    | <b>ED</b><br>דוס<br>סופ<br>וס'         |                       |
| IN FEET                                 |                          | -                                                                                                                                                                                                                                                                                                                                                                                                                                                                                                                                                                                                                                                                                                                                                                                                                                                                                                                                                                                                                                                                                                                                                                                                                                                                                                                                                                                                                                                                                                                                                                                                                                                                                                                                                                                                                                                                                                                                                                                                                                                                                                                              | OF                                           | 2                                                         | 1                                  |                                        |                       |