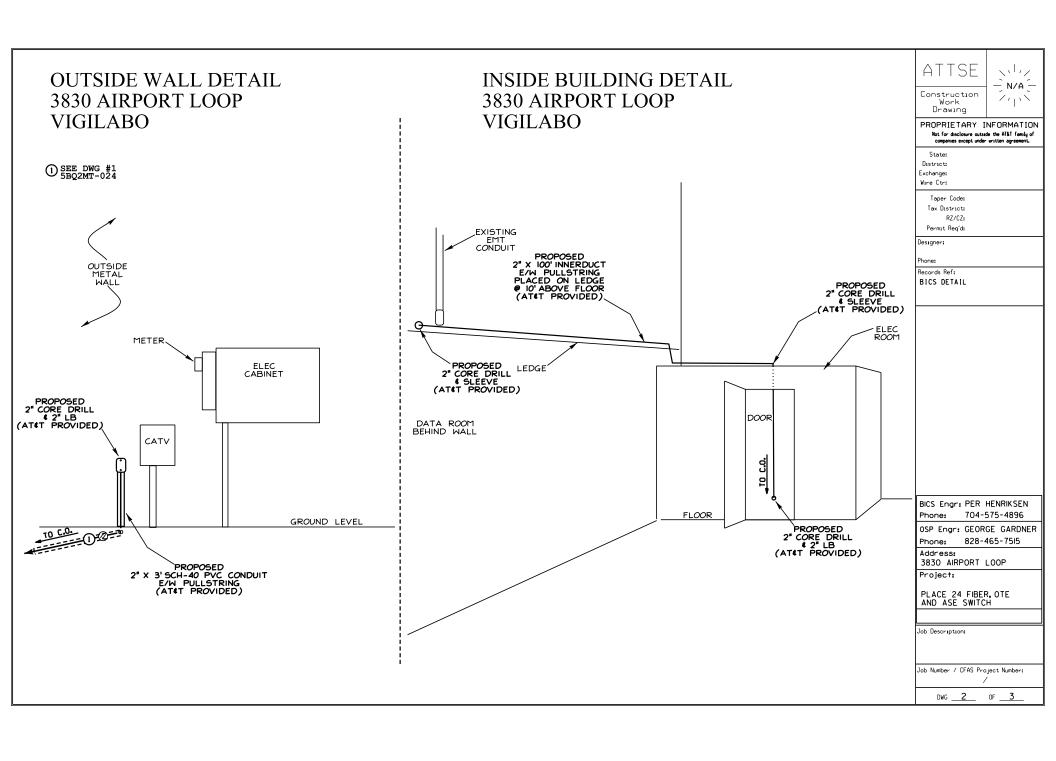

## BACKBOARD DETAIL 3830 AIRPORT LOOP VIGILABO

① SEE DWG #1 5BQ2MT-024

ATTSE

Construction Work Drawing

N/A

PROPRIETARY INFORMATION

Not for disclosure outside the AT&T family of companies except under written agreement.

State: District: Exchange: Wire Ctr:

> Taper Code: Tax District:

Tax District: RZ/CZ: Permit Req'd:

Designer:

Phone:

Records Ref: BICS DETAIL

BICS Engr: PER HENRIKSEN Phone: 704-575-4896

OSP Engr: GEORGE GARDNER Phone: 828-465-7515

Address:

3830 AIRPORT LOOP

Project:

PLACE 24 FIBER, OTE AND ASE SWITCH

Job Description:

Job Number / CFAS Project Number:

DWG \_\_3\_\_ OF \_\_3