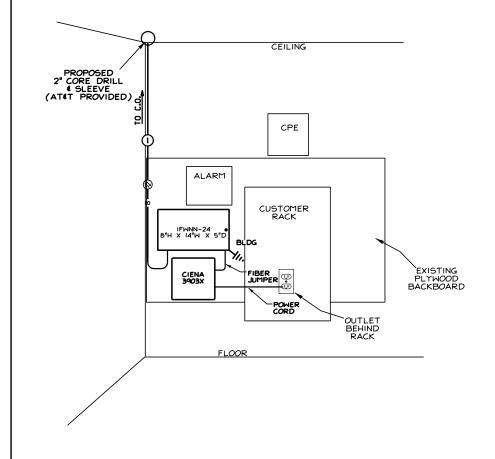

## BACKBOARD DETAIL 3830 AIRPORT LOOP VIGILABO

① SEE DWG #1 5BQ2MT-024

ATTSE

Construction Work Drawing

N/A

PROPRIETARY INFORMATION

Not for disclosure outside the AT&T family of companies except under written agreement.

State: District: Exchange: Wire Ctr:

> Taper Code: Tax District:

Tax District: RZ/CZ: Permit Req'd:

Designer:

Phone:

Records Ref: BICS DETAIL

BICS Engr: PER HENRIKSEN Phone: 704-575-4896

OSP Engr: GEORGE GARDNER Phone: 828-465-7515

Address:

3830 AIRPORT LOOP

Project:

PLACE 24 FIBER, OTE AND ASE SWITCH

Job Description:

Job Number / CFAS Project Number:

DWG \_\_3\_\_ OF \_\_3