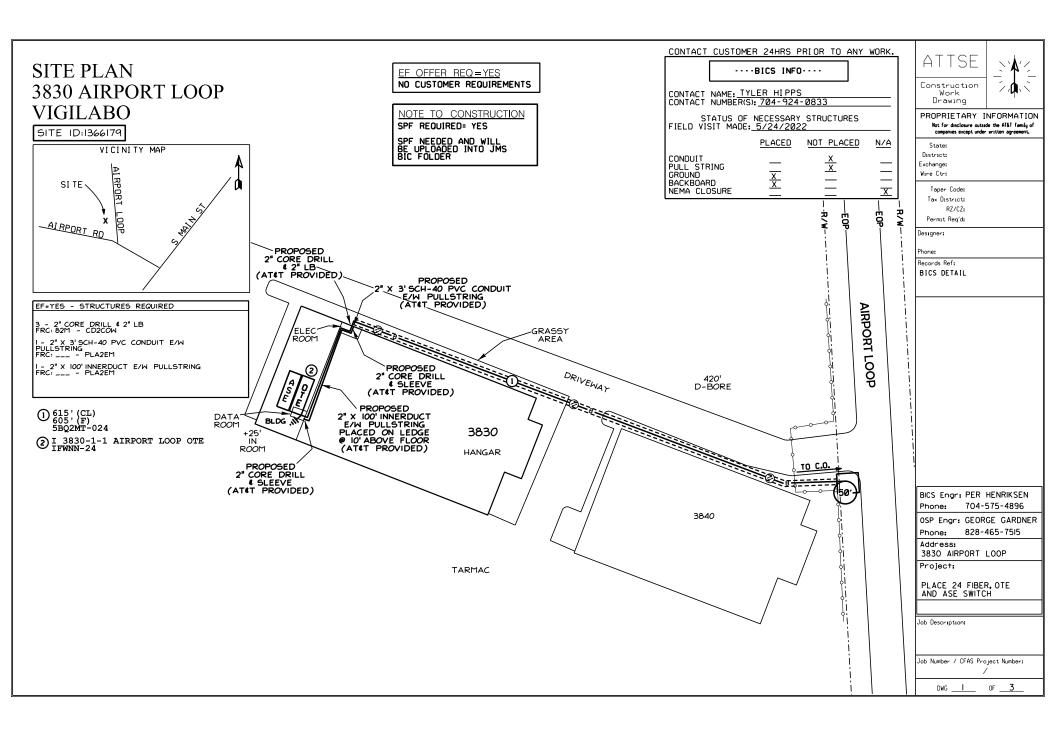

## BACKBOARD DETAIL 3830 AIRPORT LOOP VIGILABO

① SEE DWG #1 5BQ2MT-024

ATTSE

Construction Work Drawing

N/A

PROPRIETARY INFORMATION

Not for disclosure outside the AT&T family of companies except under written agreement.

State: District: Exchange: Wire Ctr:

> Taper Code: Tax District:

Tax District: RZ/CZ: Permit Req'd:

Designer:

Phone:

Records Ref: BICS DETAIL

BICS Engr: PER HENRIKSEN Phone: 704-575-4896

OSP Engr: GEORGE GARDNER Phone: 828-465-7515

Address:

3830 AIRPORT LOOP

Project:

PLACE 24 FIBER, OTE AND ASE SWITCH

Job Description:

Job Number / CFAS Project Number:

DWG \_\_3\_\_ OF \_\_3