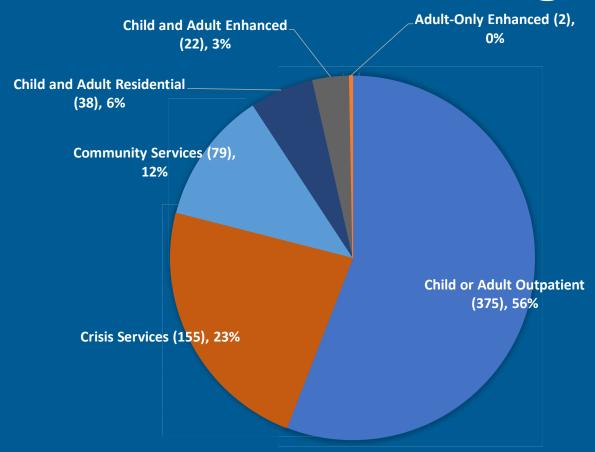

### **Highlights**

- Over half of members served in Rowan County between October and December 2021 with Medicaid services received child or adult outpatient services (64%).
- Like those with Medicaid funding, over half of members served in Rowan County between October and December 2021 with non-Medicaid services received child or adult outpatient services (56%).
- As of March 2022, there were 249 members with Rowan County funding that received Care Management through Vaya.

#### Non-Medicaid Service Usage Oct - Dec 2021