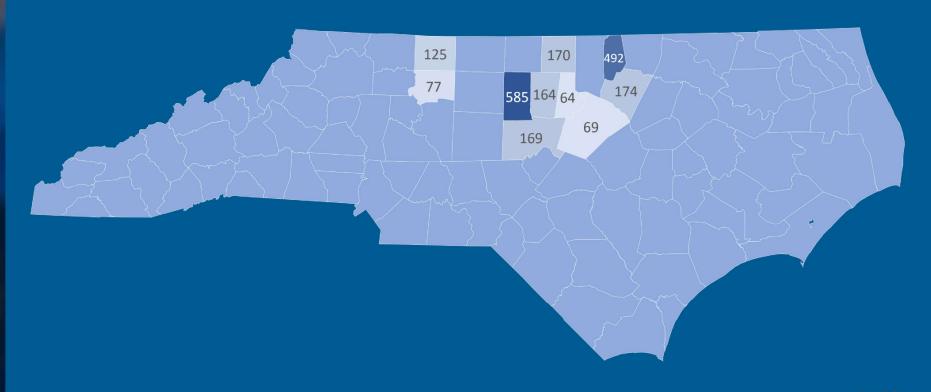

| Patrick Betancourt                 |

## **Data Review**

### **Highlights**

- Over half of members served in Rowan County between October and December 2021 with Medicaid services received child or adult outpatient services (64%).
- Like those with Medicaid funding, over half of members served in Rowan County between October and December 2021 with non-Medicaid services received child or adult outpatient services (56%).
- As of March 2022, there were 249 members with Rowan County funding that received Care Management through Vaya.

#### Non-Medicaid Service Usage Oct - Dec 2021



#### Medicaid Service Usage Oct - Dec 2021



## Top Locations Where Medicaid Members Receive Services Oct - Dec 2021



## Top Locations Where Non-Medicaid Members Receive Services Oct - Dec 2021