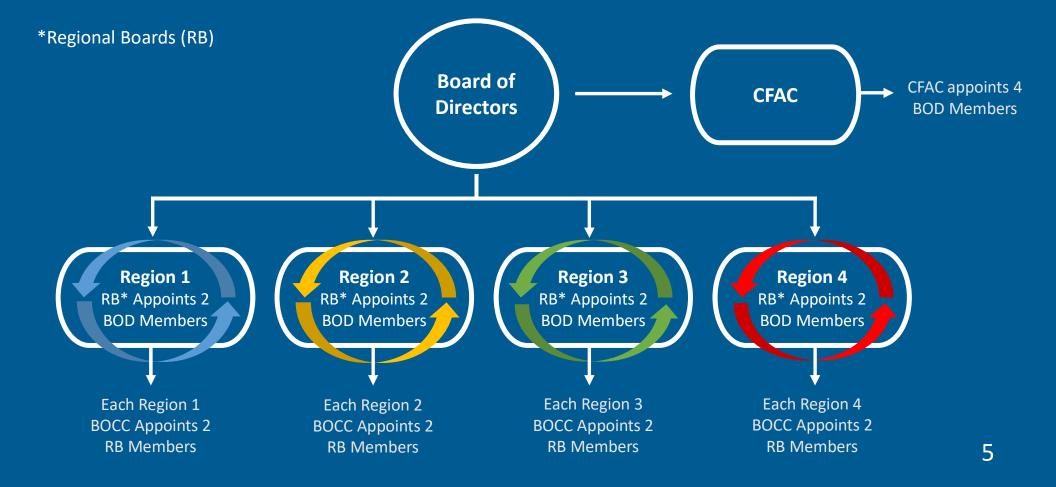

# Composition for Consolidated **Board of Directors**

- 2 representatives appointed by each Regional Board
- 4 representatives appointed by Consumer & Family Advisory Committee- One per region
- 1 representative appointed by the DHHS Secretary
- Up to 8 At-Large members appointed by current Vaya Board in consultation with Cardinal Board, CCABs, counties
- The Provider Advisory Council President serves as non-voting member
- Up to 3 non-voting advisory members