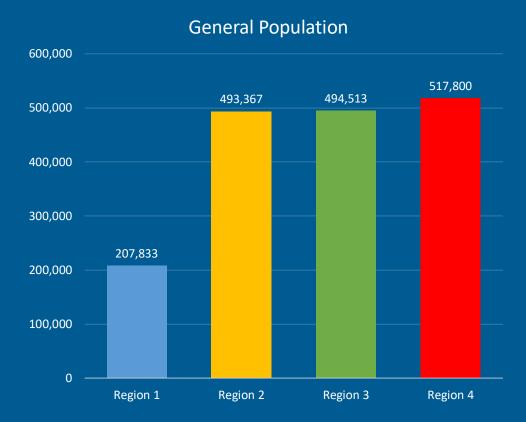

Rowan County Board of Commissioners May 16th, 2022 Zack Shepherd, Community Relations Regional Director

## **LME/MCO County Alignments**



## Vaya's Regional Assignments



### **Regional Boards**



| Region 1     | Region 2        |
|--------------|-----------------|
| 1. Cherokee  | 1. Buncombe     |
| 2. Clay      | 2. Henderson    |
| 3. Graham    | 3. Madison      |
| 4. Haywood   | 4. Mitchell     |
| 5. Jackson   | 5. Polk         |
| 6. Macon     | 6. Transylvania |
| 7. Swain     | 7. Yancey       |
| Region 3     | Region 4        |
| 1. Alexander | 1. Stokes       |
| 2. Alleghany | 2. Alamance     |
| 3. Ashe      | 3. Caswell      |
| 4. Avery     | 4. Chatham      |
| 5. Caldwell  | 5. Person       |
| 6. McDowell  | 6. Franklin     |
| 7. Watauga   | 7. Granville    |
| 8. Wilkes    | 8. Vance        |
| 9. Rowan     |                 |

#### **Alternative Board Structure**



# Composition for Consolidated **Board of Directors**

- 2 representatives appointed by each