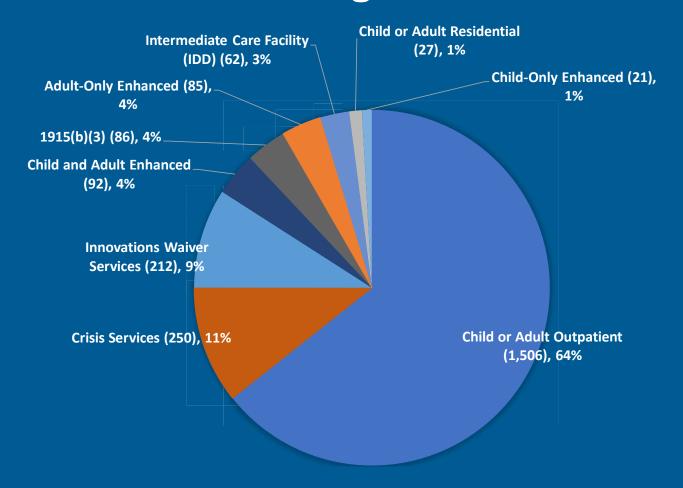

### **Highlights**

- Over half of members served in Rowan County between October and December 2021 with Medicaid services received child or adult outpatient services (64%).
- Like those with Medicaid funding, over half of members served in Rowan County between October and December 2021 with non-Medicaid services received child or adult outpatient services (56%).
- As of March 2022, there were 249 members with Rowan County funding that received Care Management through Vaya.

#### Medicaid Service Usage Oct - Dec 2021