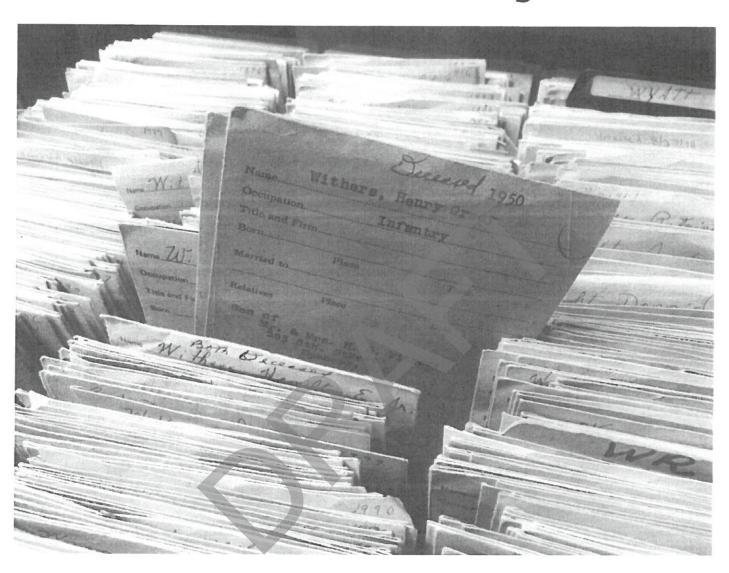

The project's goal is to preserve morgue contents, which span more than 50 years. The morgue includes 88,000 envelopes of clippings, photographs, brochures, and ephemera unique to Rowan-Salisbury history stored in 30, four-drawer filing cabinets. Reporters still use this archive. With the evolving state of newspapers and the *Post* building for sale, the time for preserving this priceless local history collection is now.

Five part-time, 18-month library associate 1s would primarily prep morgue materials for digitization and scan them.

Five dedicated scanning stations would be placed strategically: one in the morgue itself, to protect the most delicate documents from transport; two stations in the History Room; one at RPL South and at RPL West. Once the SPMPP is complete, stations will be converted to public use, allowing access to the entire digitized collection.