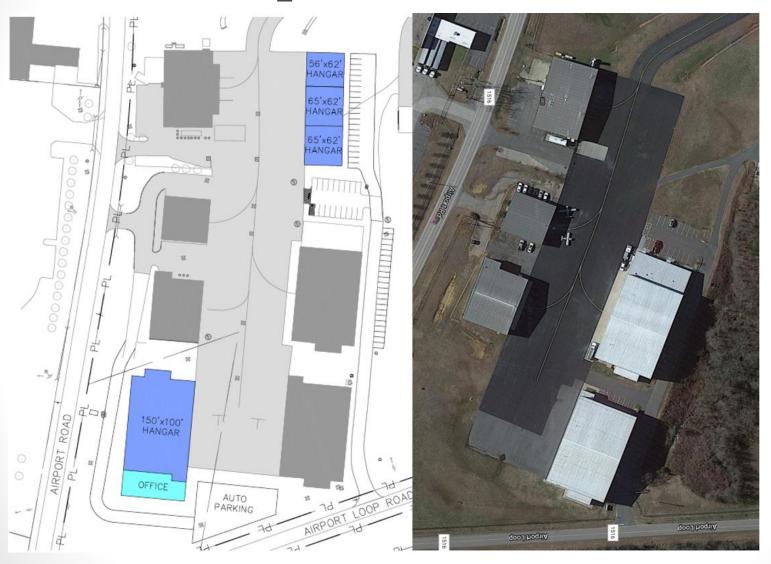

# **AIRPORT**

Hangar Expansion Project



#### **Airport Expansion**

- Corporate
  - 15,000sqft w/office
- Public Safety/Helicopter
  - 15,000sqft w/office and sleeping quarters
  - Novant
  - Incident Command
- Box hangar
  - Potential to Relocate aircraft from the "community" hangar



#### **Corporate Circle**



### **Public Safety Hangar**





#### **Airport Expansion**

- North Carolina General Assembly's Joint Conference Committee Report on the Current Operations Appropriations Act of 2021, Senate Bill 105, November 15, 2021
  - Senator Carl Ford
  - Representative Harry Warren
- NCDOT in the process of determining how the General Assembly intends for the funds to be disbursed and accounted for.
  - Legislatively directed grants are managed differently than State Aid

| Conference Report on the Base, Capital and Expansion Budget |                                                          |                | FY 2021-22        |
|-------------------------------------------------------------|----------------------------------------------------------|----------------|-------------------|
| 96