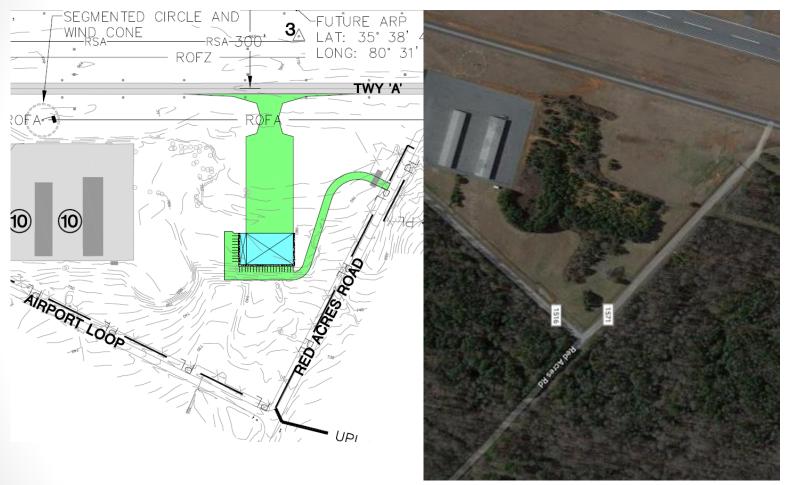

# **AIRPORT**

Hangar Expansion Project



#### **Airport Expansion**

- Corporate
  - 15,000sqft w/office
- Public Safety/Helicopter
  - 15,000sqft w/office and sleeping quarters
  - Novant
  - Incident Command
- Box hangar
  - Potential to Relocate aircraft from the "community" hangar



#### **Corporate Circle**



### **Public Safety Hangar**





#### **Airport Expansion**

- North Carolina General Assembly's Joint Conference Committee Report on the Current Operations Appropriations Act of 2021, Senate Bill 105, November 15, 2021
  - Senator Carl Ford
  - Representative Harry Warren
- NCDOT in the process of determining how the General Assembly intends for the funds to be disbursed and accounted for.
  - Legislatively directed grants are managed differently than State Aid

| Conference Report on the Base, Capital and Expansion Budget |                                                          |                | FY 2021-22        |
|-------------------------------------------------------------|----------------------------------------------------------|----------------|-------------------|
| 96