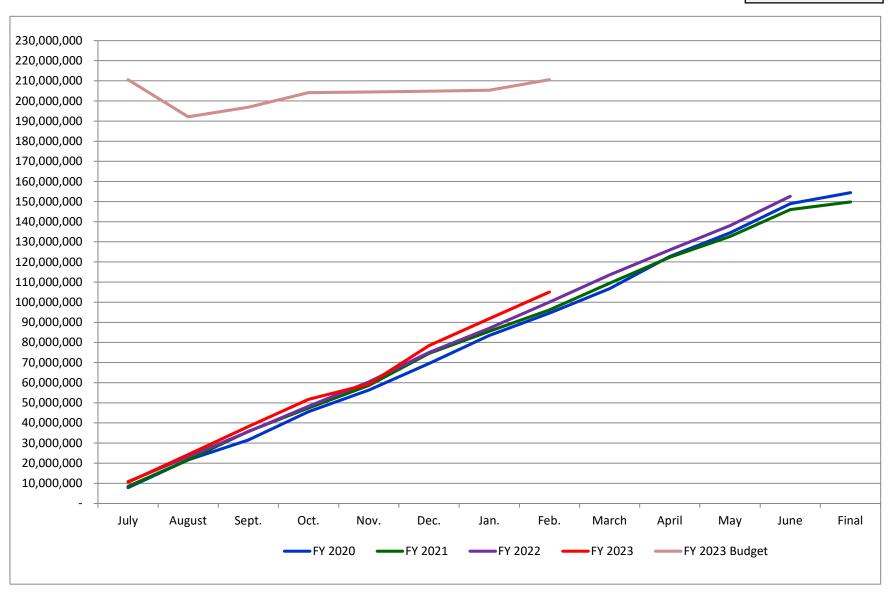

| February |    |             |  |  |  |
|----------|----|-------------|--|--|--|
| 2023     | \$ | 105,077,293 |  |  |  |
| 2022     | \$ | 100,081,558 |  |  |  |
| 2021     | \$ | 96,186,493  |  |  |  |
| 2020     | \$ | 94,591,984  |  |  |  |

| February |    |             |  |  |
|----------|----|-------------|--|--|
| 2023     | \$ | 149,418,303 |  |  |
| 2022     | \$ | 123,068,593 |  |  |
| 2021     | \$ | 120,758,108 |  |  |
| 2020     | \$ | 114,811,770 |  |  |