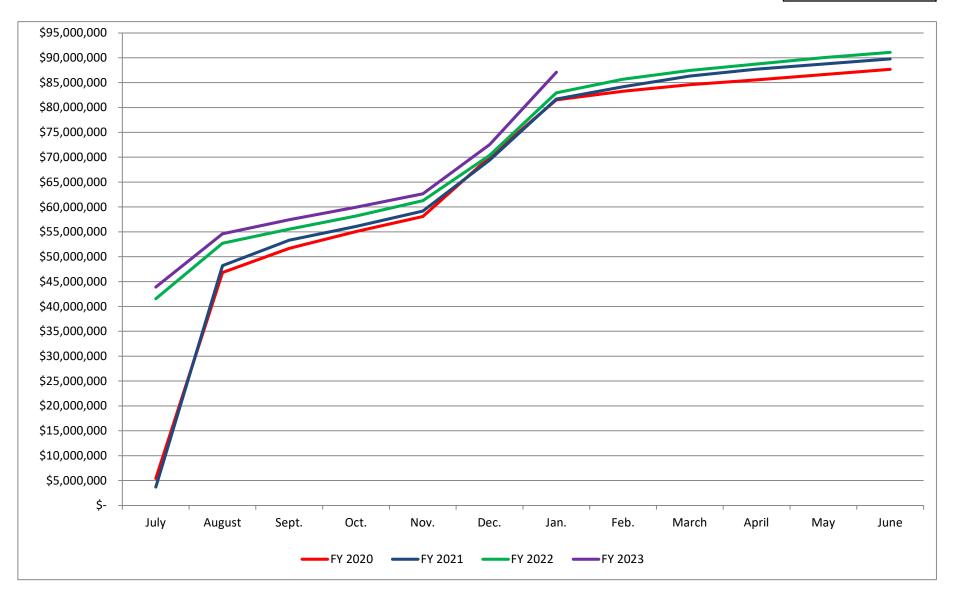

| January |    |            |  |  |
|---------|----|------------|--|--|
| 2023    | \$ | 87,112,133 |  |  |
| 2022    | \$ | 82,931,683 |  |  |
| 2021    | \$ | 81,699,172 |  |  |
| 2020    | \$ | 81,524,980 |  |  |