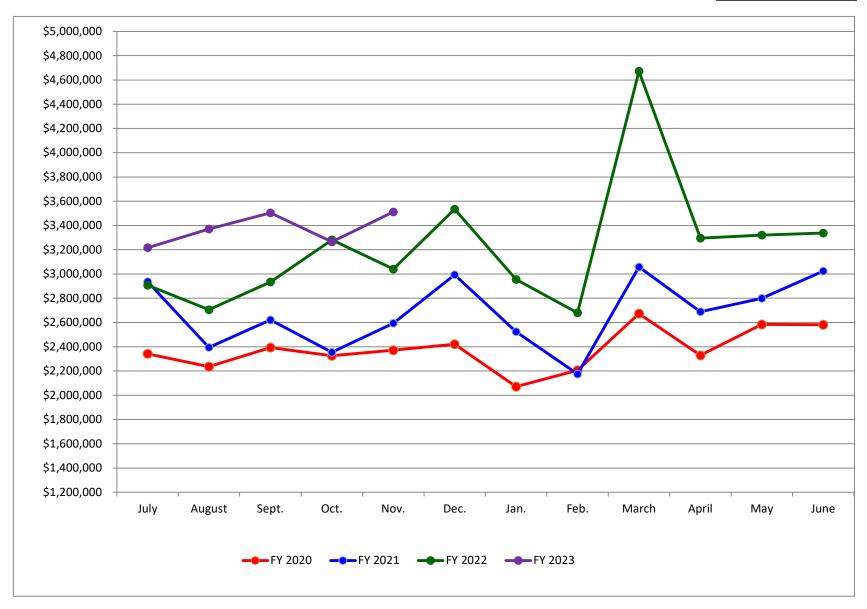

| November |    |           |  |  |
|----------|----|-----------|--|--|
| 2023     | \$ | 3,511,996 |  |  |
| 2022     | \$ | 3,040,092 |  |  |
| 2021     | \$ | 2,593,894 |  |  |
| 2020     | \$ | 2,370,867 |  |  |