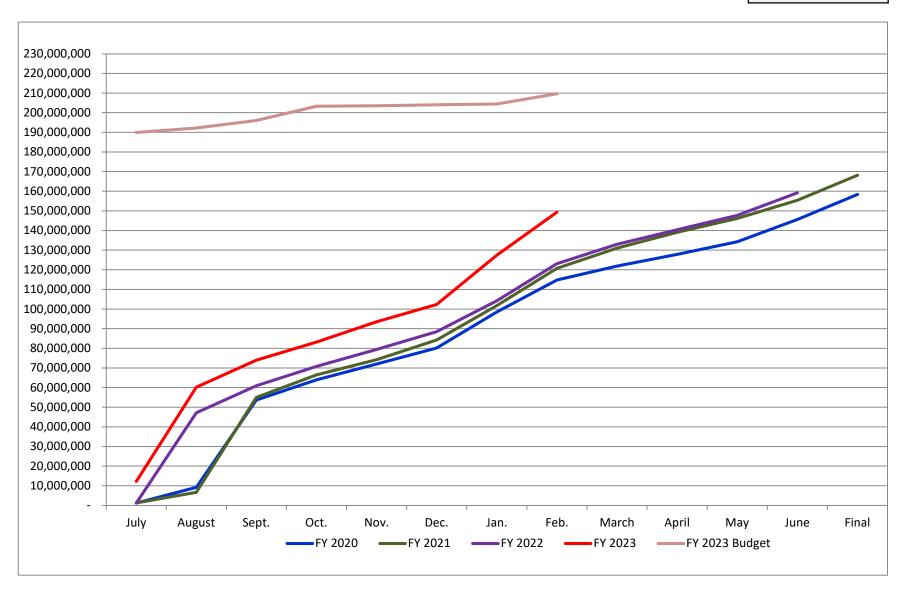

| February |    |             |  |  |
|----------|----|-------------|--|--|
| 2023     | \$ | 149,418,303 |  |  |
| 2022     | \$ | 123,068,593 |  |  |
| 2021     | \$ | 120,758,108 |  |  |
| 2020     | \$ | 114,811,770 |  |  |