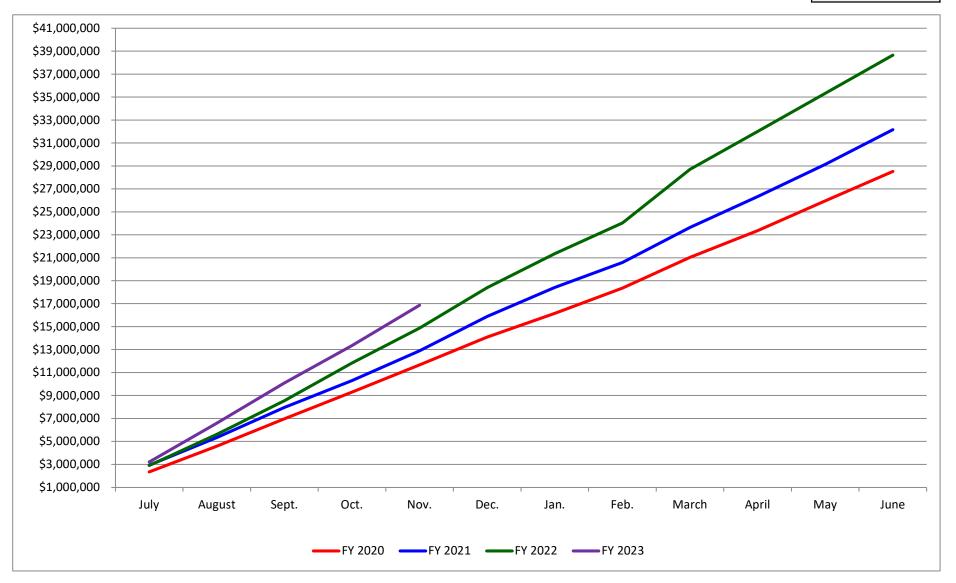

| November |    |            |  |  |
|----------|----|------------|--|--|
| 2023     | \$ | 16,868,940 |  |  |
| 2022     | \$ | 14,868,192 |  |  |
| 2021     | \$ | 12,900,426 |  |  |
| 2020     | \$ | 11,666,667 |  |  |

| November |    |           |  |  |
|----------|----|-----------|--|--|
| 2023     | \$ | 3,511,996 |  |  |
| 2022     | \$ | 3,040,092 |  |  |
| 2021     | \$ | 2,593,894 |  |  |
| 2020     | \$ | 2,370,867 |  |  |