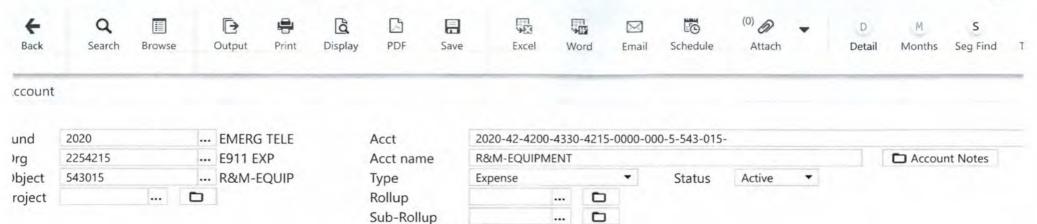

#### BUDGET INFORMATION:

| ACCOUNT TITLE                    |        | ACCOUNT #                               | INCREASE            | DECREASE |  |
|----------------------------------|--------|-----------------------------------------|---------------------|----------|--|
| Appropriated Fund Bal Restricted | R      | 2244215-495010                          | 6,400               |          |  |
| R & M - Equipment                | E      | 2254215-543015                          | 6,400               |          |  |
|                                  |        |                                         |                     |          |  |
|                                  |        |                                         |                     |          |  |
|                                  |        |                                         |                     |          |  |
|                                  |        |                                         |                     |          |  |
| 11                               |        |                                         |                     |          |  |
|                                  | -      |                                         |                     |          |  |
|                                  |        |                                         |                     |          |  |
|                                  |        |                                         |                     |          |  |
|                                  |        |                                         |                     |          |  |
|                                  |        |                                         |                     |          |  |
|                                  |        |                                         |                     |          |  |
|                                  |        |                                         |                     |          |  |
|                                  |        |                                         |                     |          |  |
|                                  |        |                                         |                     |          |  |
|                                  |        |                                         |                     |          |  |
|                                  |        |                                         |                     |          |  |
|                                  |        | 200.00000000000000000000000000000000000 |                     |          |  |
| DEPARTMENT HEAD                  | -      | COUNTY MANAGER                          | ACCOUNTING          | USE ONLY |  |
| Approved: Afr                    | _   Ar | pproved:                                | Budget Revision # 0 | 1-428    |  |
| Disapproved:                     | _ Di   | sapproved:                              | Date Posted:        | -        |  |
| Amended:                         | _ Ar   | mended:                                 | Group Number:       |          |  |
| Date:                            |        | ate:                                    | Posted by:          |          |  |
| Signature:                       | Sig    | gnature:                                | Approved by:        |          |  |

## 4 YEAR COMPARISON GAAP W/CARRY FORWARD HISTORY 4 YEAR GRAPH HISTORY GRAPH

| r/Per 2022/13   | Fiscal Year 2022 |                 | Fiscal Year 2021 | Fiscal Year 2020 Fiscal Year 2023 |          |       |          |      |  |
|-----------------|------------------|-----------------|------------------|-----------------------------------|----------|-------|----------|------|--|
| Priginal Budget | 5,000.00         | Bit             | 3,000.00         | Bit                               | 5,000.00 | BE    | 5,000.00 | Bx   |  |
| ransfers In     | 6,100.00         | Bit             | 126.00           | lin                               | .00      | BR    | .00      | Re   |  |
| ransfers Out    | .00              |                 | .00              | Bit                               | .00      | Die . | .00      | Bas  |  |
| evised Budget   | 11,100.00        |                 | 3,126.00         |                                   | 5,000.00 |       | 5,000.00 |      |  |
| ctual (Memo)    | 4,674.08         | Sa .            | 3,125.14         | flat '                            | .00      | flo . | .00      | Bo   |  |
| ncumbrances     | .00.             | Bit             | .00              | Bit :                             | .00      | Bit   | .00      | Resi |  |
| equisitions     | .00              | the contract of |                  |                                   |          |       | .00      | Do   |  |
| vailable        | 6,425.92         |                 | .86              |                                   | 5,000.00 |       | 5,000.00 |      |  |
| ercent used     | 42.11            |                 | 99.97            |                                   | .00      |       | .00      |      |  |

### Odell, Mitzi C

From: Powlas, Terri B.

Sent: Monday, July 18, 2022 2:34 PM

To: Odell, Mitzi C
Subject: money transfer

Good afternoon Mitzi,

Hope all is well.

Ok, Bubba just gave me a quote he had for repairs to our console. I moved 6100 to 2254215 543015 R & M Repairs Equipment. However, we could not get the work done in time for the end of the year. So I am putting in a P.O. to have the work done, but I need that 6100 to do it. Can you roll that 6100 from 2022 to 2023?