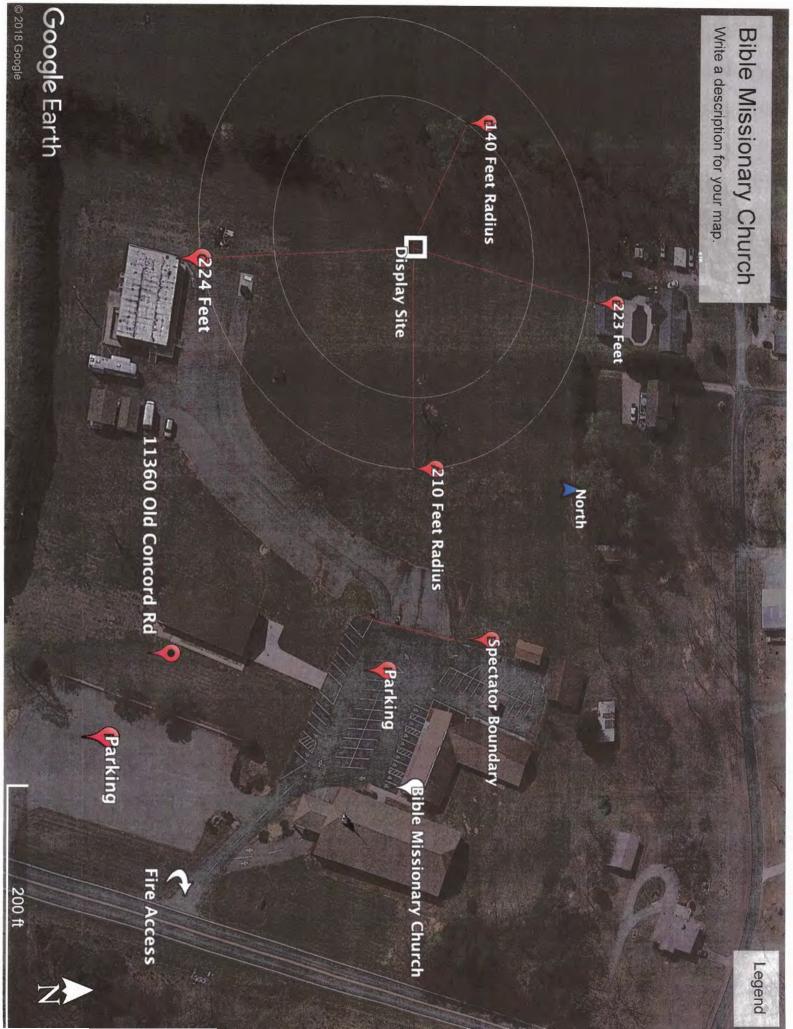

XPIRATION DATE THEREOF, NOTICE WILL BE DELIVERED<br>IN ACCORDANCE WITH THE POLICY PROVISIONS. |                          |                            |                                                 |                                 |
|                                          |                                                                                                                           |                |                | AUTHO                                              | RIZED REPRES                                                                                                                                                         |                          | 215                        | 1000002116                                      |                                 |



### Outdoor Pyrotechnics Display

# OPERATORS LICENSE

J

U

N

Michael Hiatt License # 4001

#### U.S. Department of Justice

Bureau of Alcohol, Tobacco, Firearms and Explosives

## Federal Explosives License/Permit (18 U.S.C. Chapter 40)

TREAL CONTRACTOR OF A DESCRIPTION OF A D

In accordance with the provisions of Title XI, Organized Crime Control Act of 1970, and the regulations issued thereunder (27 CFR Part 555), you may engage in the activity specified in this license or permit within the limitations of Chapter 40, Title 18, United States Code and the regulations issued thereunder, until the expiration date shown. THIS LICENSE IS NOT TRANSFERABLE UNDER 27 CFR 555.53. See "WARNINGS" and "NOTICES" on reverse.

| Direct ATF<br>Correspondence To | ATF - Chief, FELC<br>244 Needy Road<